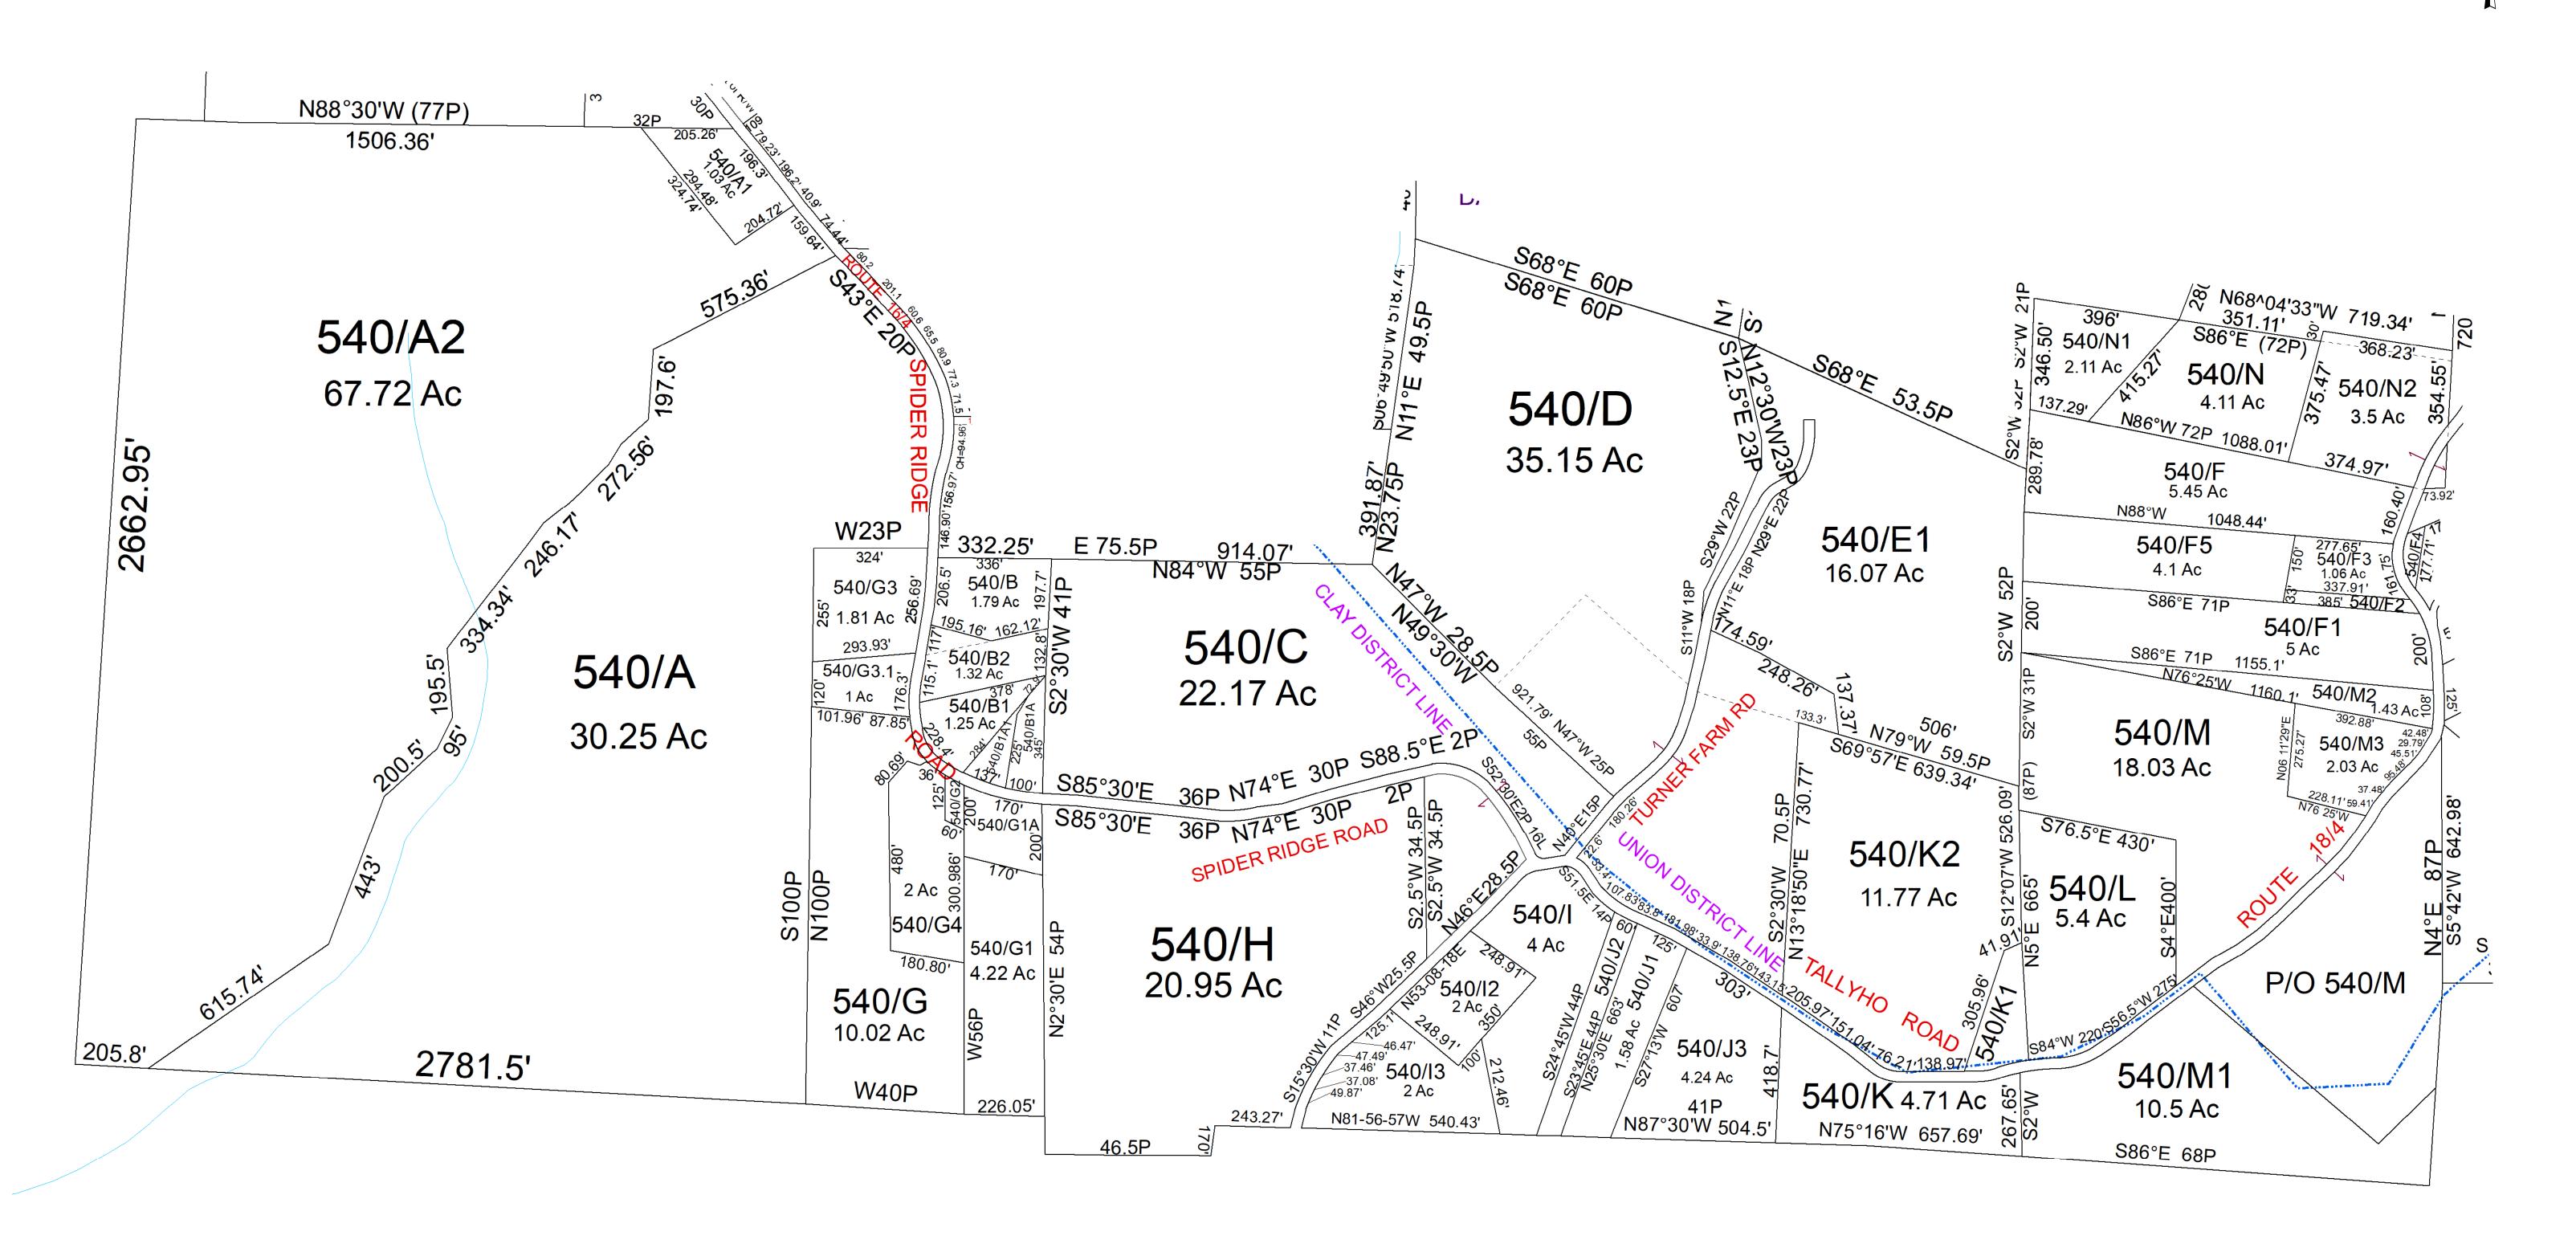

| For Tax Purposes Only this is not Authoritative Data                                                                                                                                                                                             |                          | Legend                                                                                          | Revisions                            |                        |                                              |
|--------------------------------------------------------------------------------------------------------------------------------------------------------------------------------------------------------------------------------------------------|--------------------------|-------------------------------------------------------------------------------------------------|--------------------------------------|------------------------|----------------------------------------------|
| This product was developed for taxation                                                                                                                                                                                                          | 460  470 470 <b> </b>    | — Previous Deed Deed lot Number (15) □ District_Lines  MAP / Parcel Number 19/25 .t. OF MT      | 1 Pcl I2 created 12/2007 SV 7 13     | WOOD COUNTY            | District 9 - UNION                           |
| purposes and is therefore not suitable for legal, Engineering, or surveying purposes. Users of this information should review or consult the primary data and information sources to ascertain the appropriate usage of information. Do not copy | 30 540 550               | —— Property District Number 09 †'† CEMT.                                                        | 2 Pcl I3 created 7/2009 SV 8 14      |                        | <u>,                                    </u> |
|                                                                                                                                                                                                                                                  |                          | <ul> <li>→ Railroad Right of Way</li> <li>→ Road and Railroad R/W</li> <li>→ AIRPORT</li> </ul> | 3 Pcl K2 created 3/2012 SV 9 15      | STATE OF WEST VIRGINIA | SHEET NO: 540                                |
|                                                                                                                                                                                                                                                  | 50 70 70 Prepared by:KPD | —— Road and Railroad R/W  · Road Easement POST OFFICE   —— Road Right of Way SCHOOL             | 4 Pcls M3&N2 created 3/2015 SV 10 16 | •                      | Date, Aerial Photography:_2016  Map          |
|                                                                                                                                                                                                                                                  |                          |                                                                                                 | 5 Pcl A2 created, PD 10/22 11 17     | Office of Assessor     |                                              |
|                                                                                                                                                                                                                                                  | ricpared by N. B         |                                                                                                 | 6   12   18                          |                        |                                              |