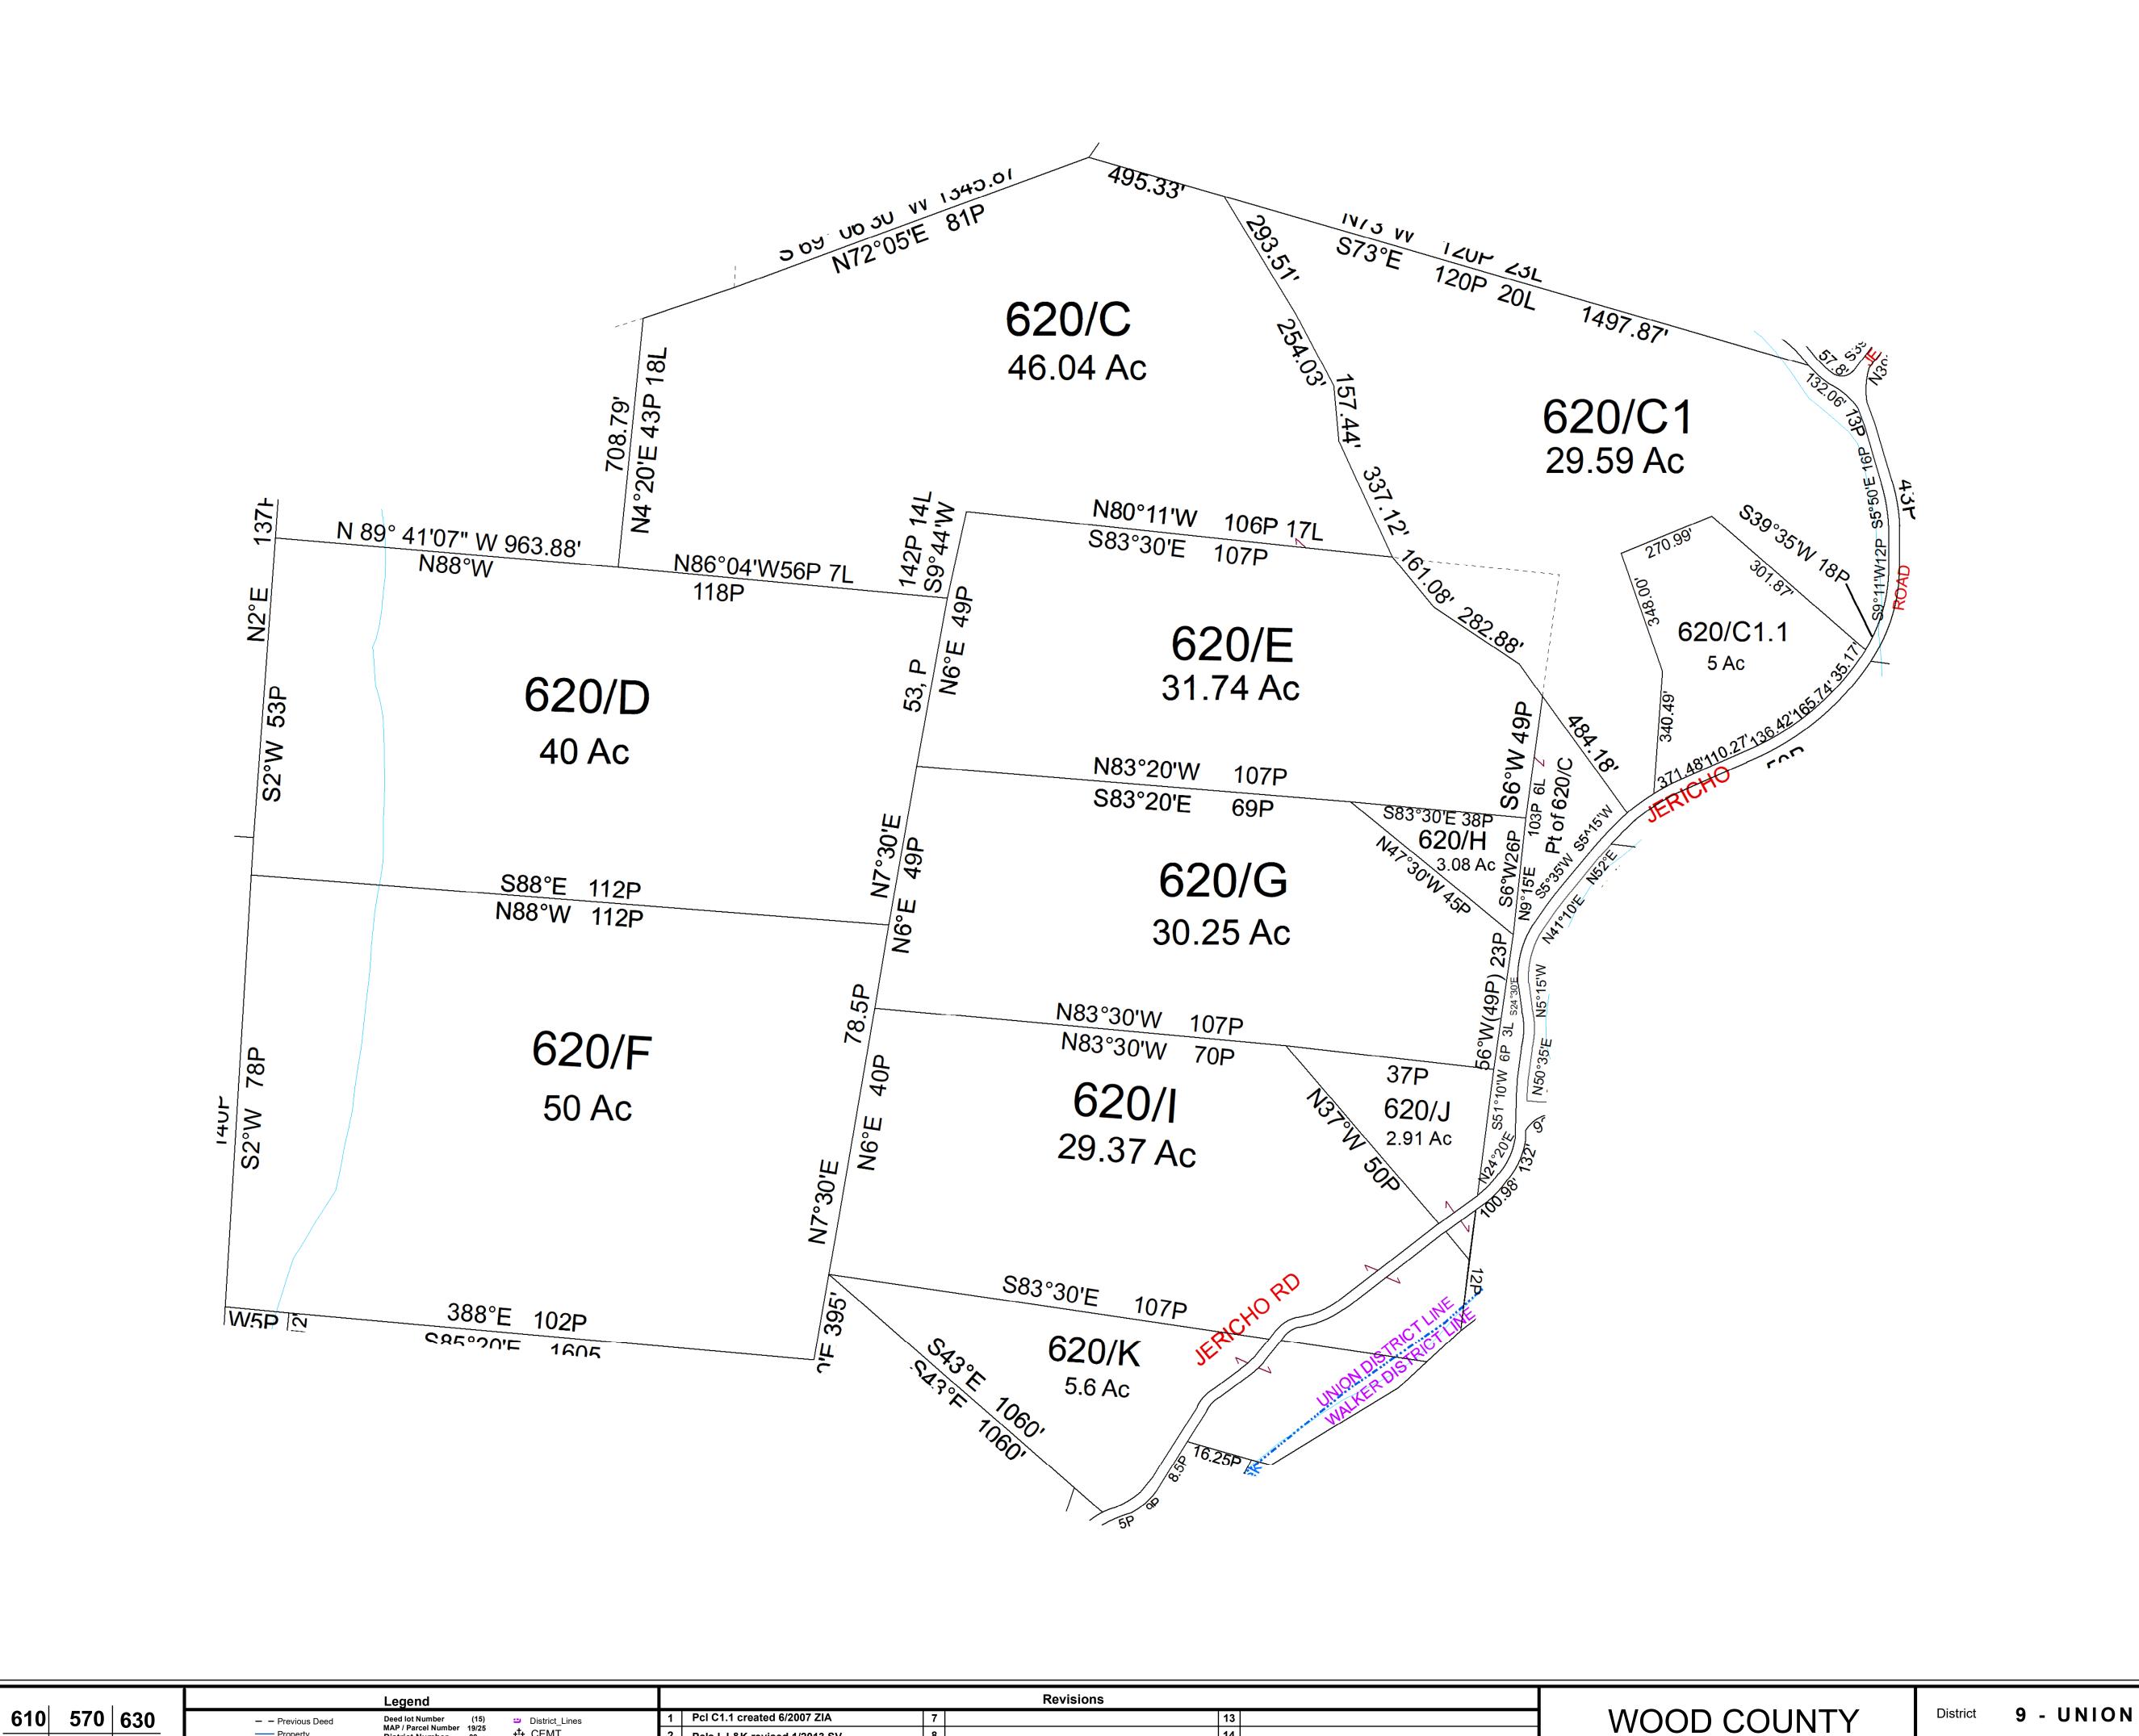

18

STATE OF WEST VIRGINIA

Office of Assessor

SHEET NO: 620

Date, Aerial Photography:\_2016

For Tax Purposes Only this

is not Authoritative Data

This product was developed for taxation

purposes and is therefore not suitable for

legal, Engineering, or surveying purposes.

Users of this information should review or

consult the primary data and information

of information. Do not copy

sources to ascertain the appropriate usage

t<sup>†</sup>t CEMT.

🚺 LIBARY

★ AIRPORT

CHURCH

District Number

SCHOOL

POST OFFICE 🕮

— Property

--- Railroad Right of Way

Road and Railroad R/W

---- Road Right of Way

- - · Road Easement

610 620 630

610 | 660 | 200

Prepared by:KPD

Date Saved: 07/11/2023 2:10:01 PM

Map Date: 07/11/2023

Scale: 1" = 300'

**UNION - 620**