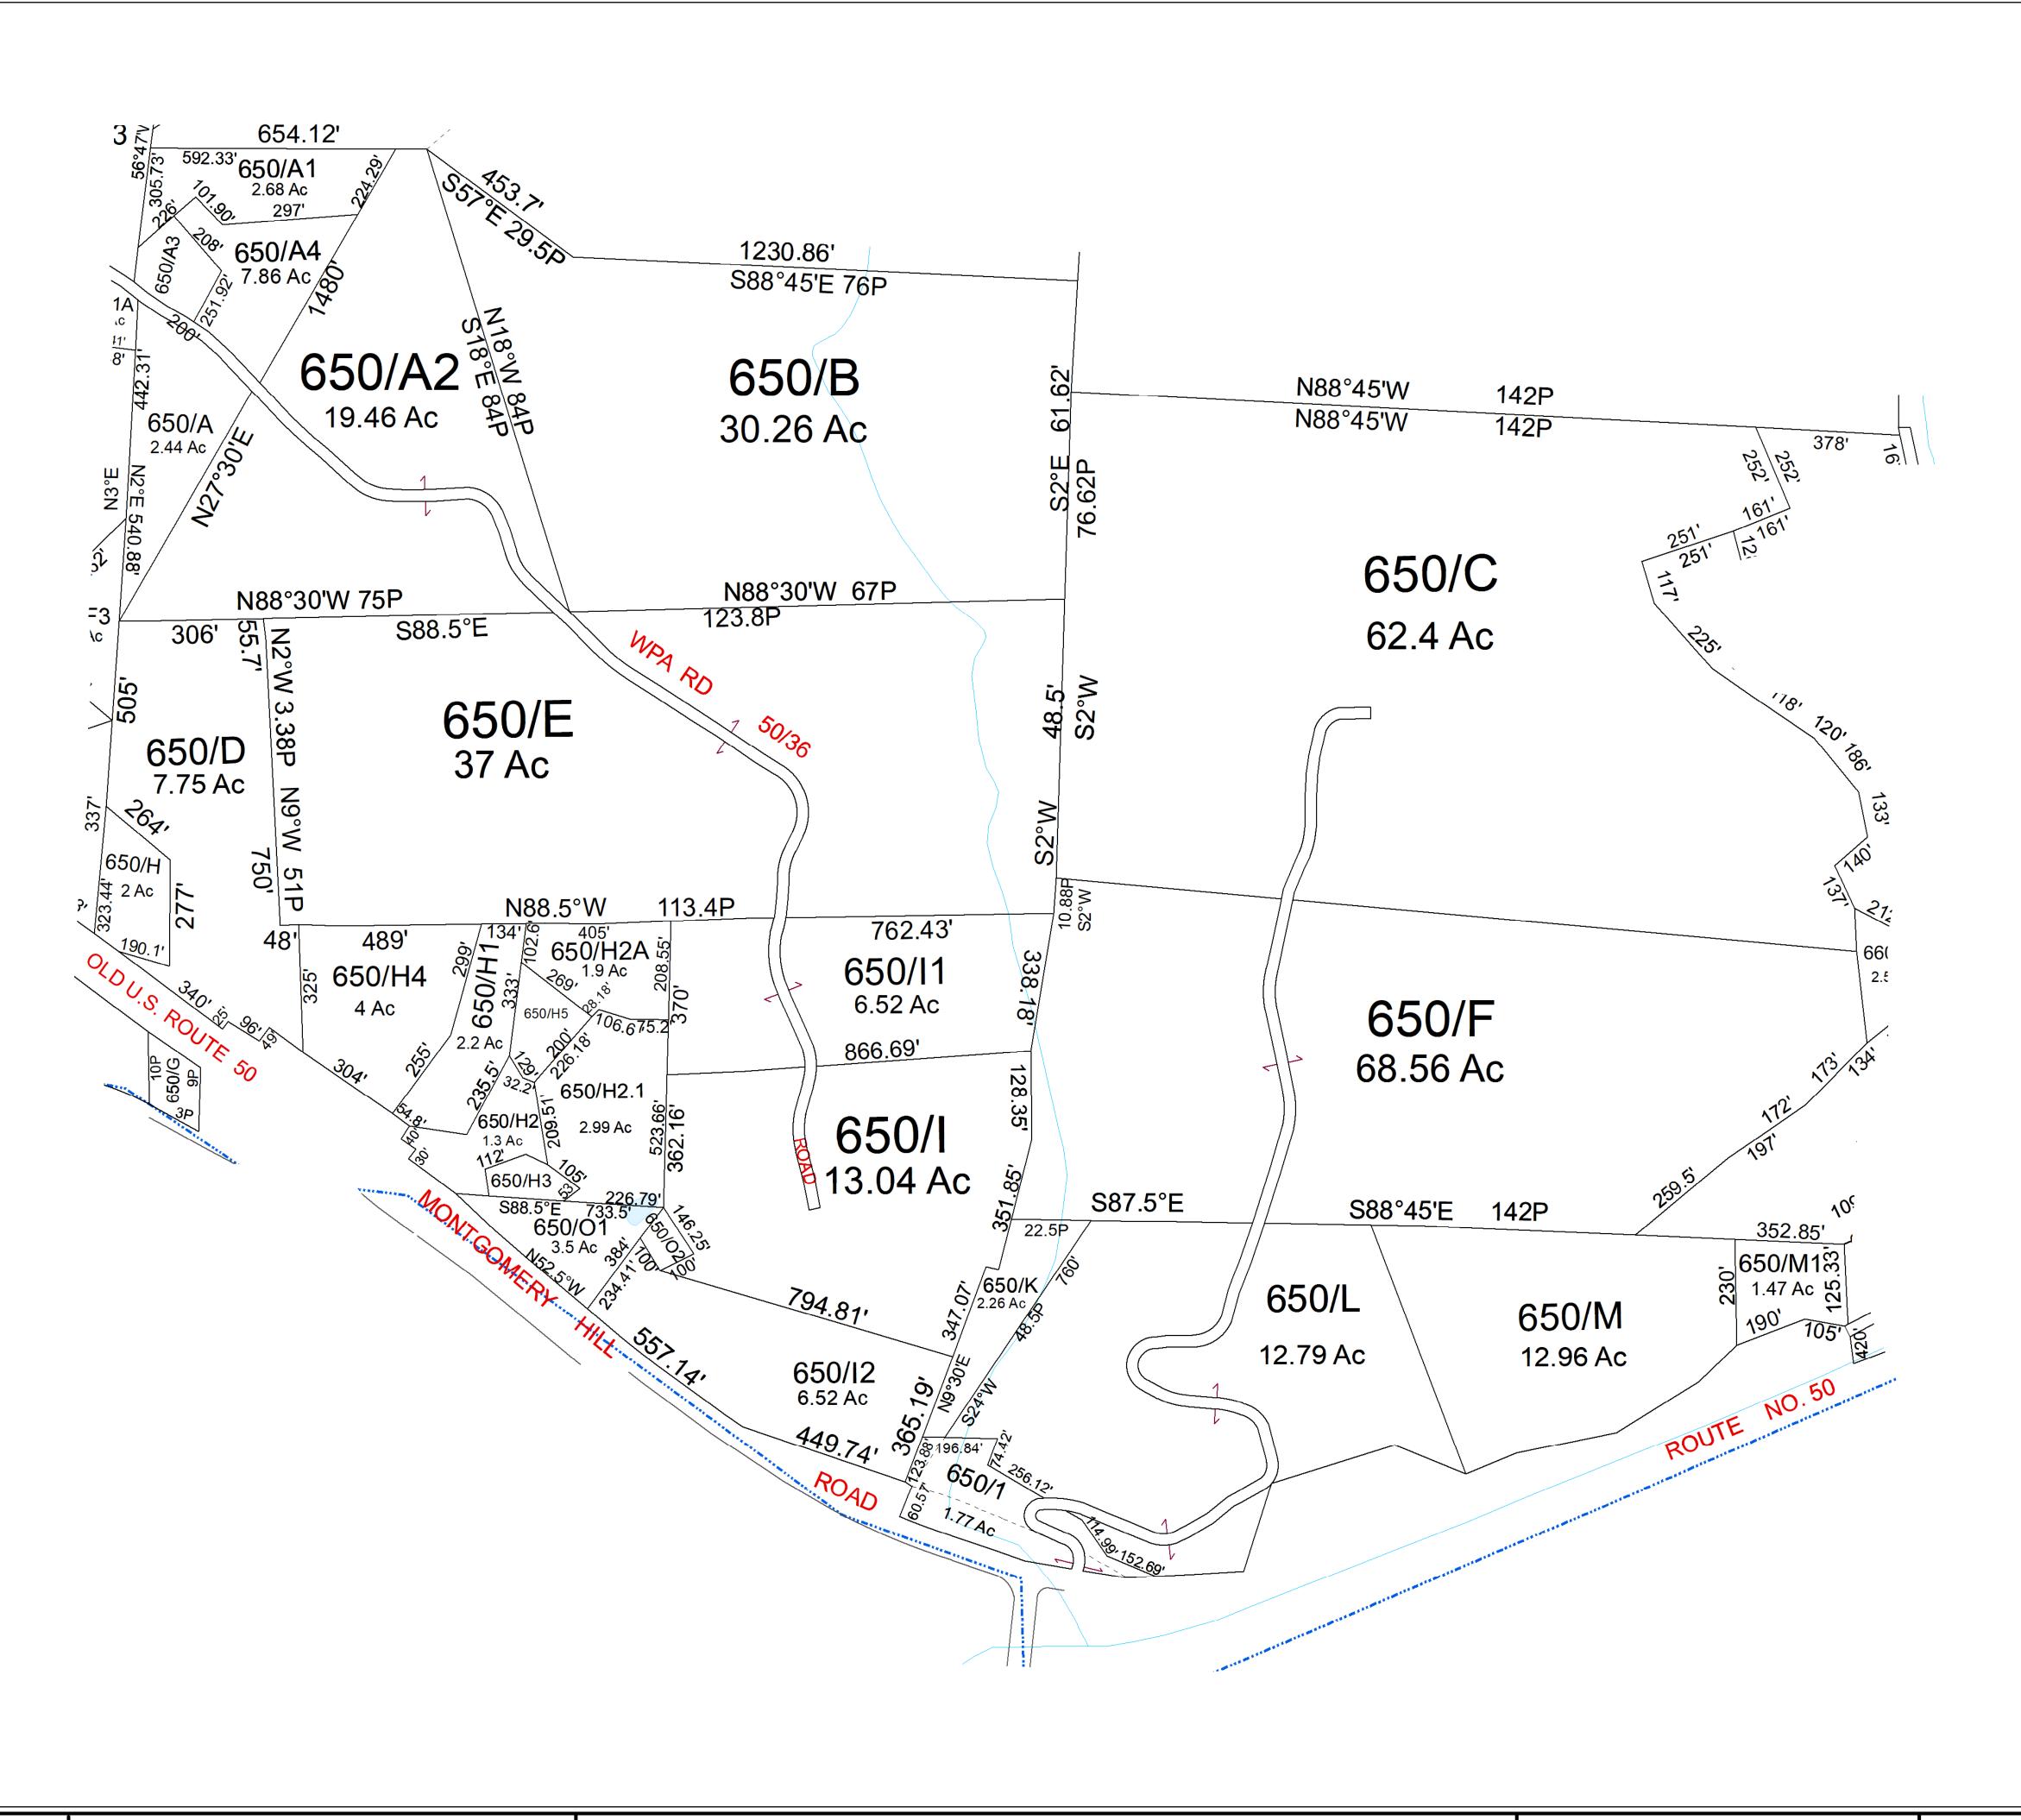

For Tax Purposes Only this is not Authoritative Data Revisions Legend 9 - UNION Deed lot Number (15) MAP / Parcel Number 19/25 District Number 09 WOOD COUNTY 610 610 660 Pcl 1 created 4/2008 SV 13 This product was developed for taxation – Previous Deed District\_Lines purposes and is therefore not suitable for t<sup>†</sup>t CEMT. ---- Property 14 Pt of closed road added to 1 5/2009 SV 640 650 660 legal, Engineering, or surveying purposes. --- Railroad Right of Way 🚺 LIBARY STATE OF WEST VIRGINIA 15 SHEET NO: 650 Users of this information should review or ----- Road and Railroad R/W 16 ★ AIRPORT consult the primary data and information 260 | 260 | 660 POST OFFICE 🕮 - - · Road Easement Map Date: 07/11/2023 sources to ascertain the appropriate usage CHURCH Office of Assessor Date, Aerial Photography:\_2016 17 ---- Road Right of Way SCHOOL 11 of information. Do not copy Scale : 1" = 300' 18 Prepared by:KPD 12