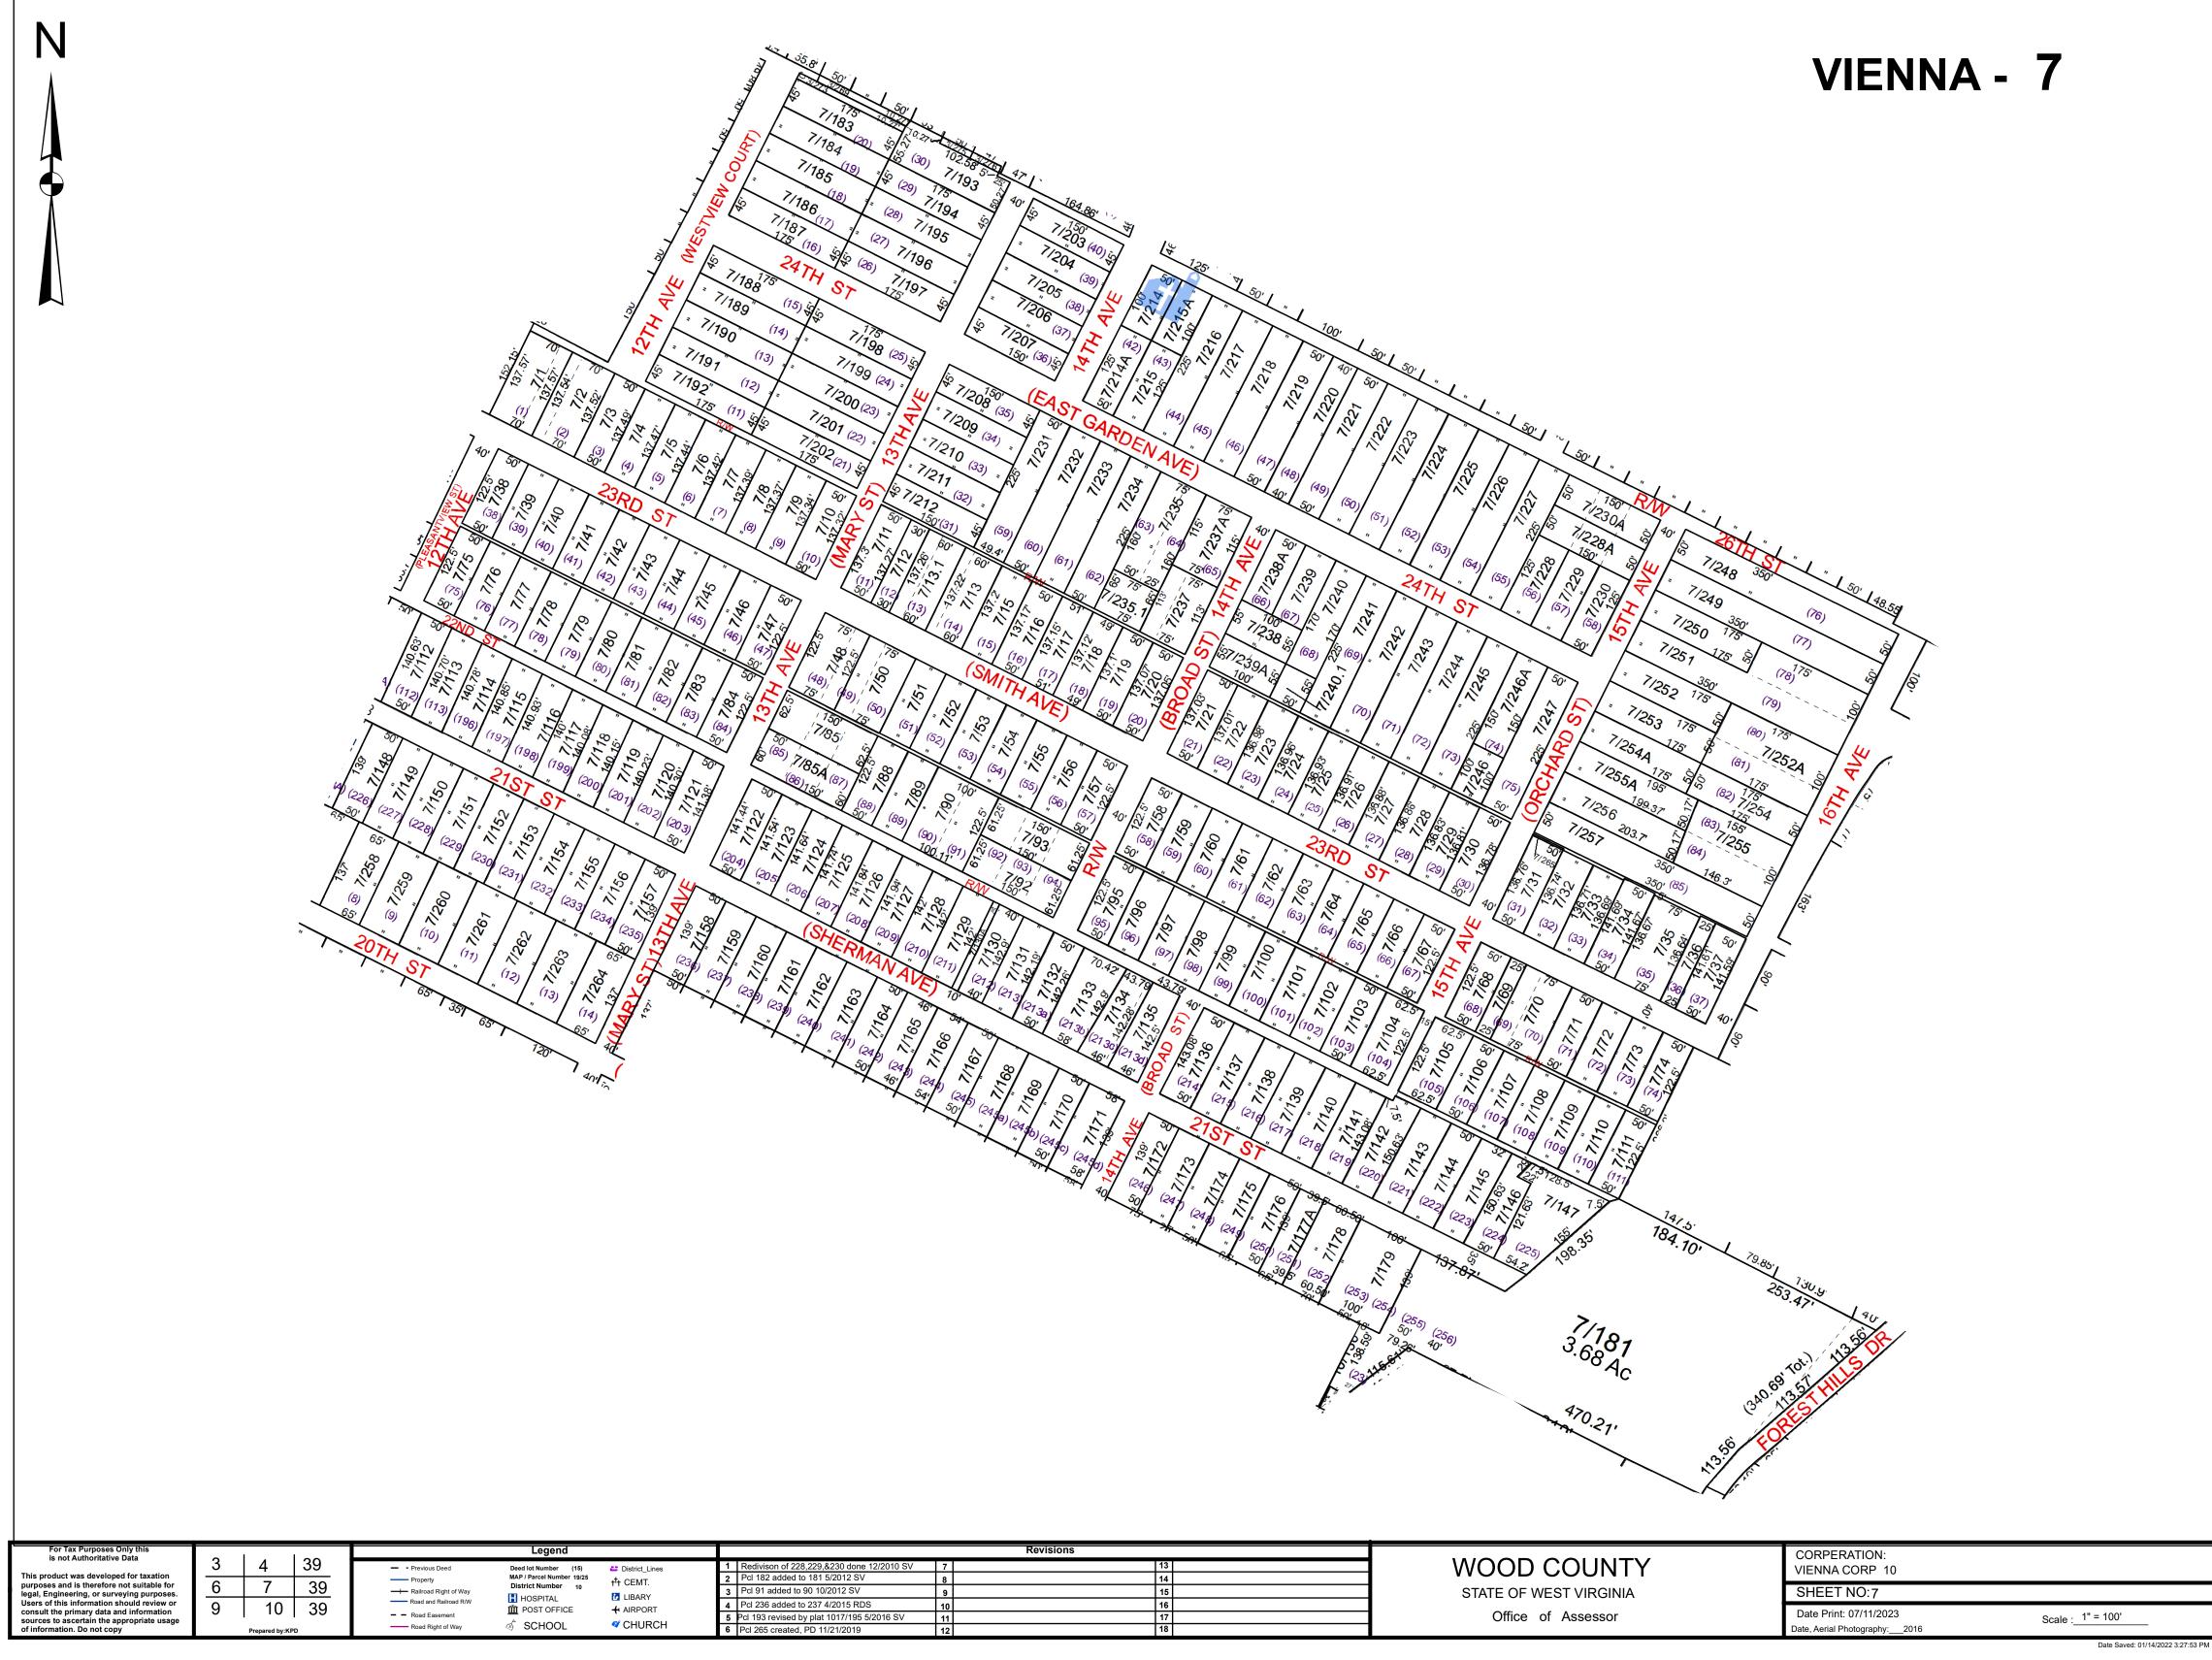

|  | For Tax Purposes Only this<br>is not Authoritative Data<br>This product was developed for taxation<br>purposes and is therefore not suitable for<br>legal. Engineering, or surveying purposes.<br>Users of this information should review or<br>consult the primary data and information<br>sources to ascertain the appropriate usage<br>of information. Do not copy |               | 4              | 39                  | Legend                                                                                                                 |                                                                                          |                                                 | Revisions |                                            |    |  |    |
|--|-----------------------------------------------------------------------------------------------------------------------------------------------------------------------------------------------------------------------------------------------------------------------------------------------------------------------------------------------------------------------|---------------|----------------|---------------------|------------------------------------------------------------------------------------------------------------------------|------------------------------------------------------------------------------------------|-------------------------------------------------|-----------|--------------------------------------------|----|--|----|
|  |                                                                                                                                                                                                                                                                                                                                                                       | 3             |                |                     | <ul> <li>Previous Deed</li> </ul>                                                                                      | Deed lot Number (15)                                                                     | 😀 District Lines                                | 1         | Redivison of 228,229,&230 done 12/2010 SV  | 7  |  | 13 |
|  |                                                                                                                                                                                                                                                                                                                                                                       | <u>6</u><br>9 |                |                     | Property     Railroad Right of Way     Road and Railroad R/W     Road Easement     Road Easement     Road Right of Way | MAP / Parcel Number 19/25<br>District Number 10<br>I HOSPITAL<br>I POST OFFICE<br>SCHOOL | t <sup>†</sup> t CEMT.<br>☑ LIBARY<br>✦ AIRPORT | 2         | Pcl 182 added to 181 5/2012 SV             | 8  |  | 14 |
|  |                                                                                                                                                                                                                                                                                                                                                                       |               | 1              | 7 <u>39</u><br>1039 |                                                                                                                        |                                                                                          |                                                 | 3         | Pcl 91 added to 90 10/2012 SV              | 9  |  | 15 |
|  |                                                                                                                                                                                                                                                                                                                                                                       |               | 1 10           |                     |                                                                                                                        |                                                                                          |                                                 | 4         | Pcl 236 added to 237 4/2015 RDS            | 10 |  | 16 |
|  |                                                                                                                                                                                                                                                                                                                                                                       |               | 1 10           |                     |                                                                                                                        |                                                                                          |                                                 | 5         | Pcl 193 revised by plat 1017/195 5/2016 SV | 11 |  | 17 |
|  |                                                                                                                                                                                                                                                                                                                                                                       |               | Prepared by:KF | PD                  |                                                                                                                        |                                                                                          |                                                 | 6         | Pcl 265 created, PD 11/21/2019             | 12 |  | 18 |