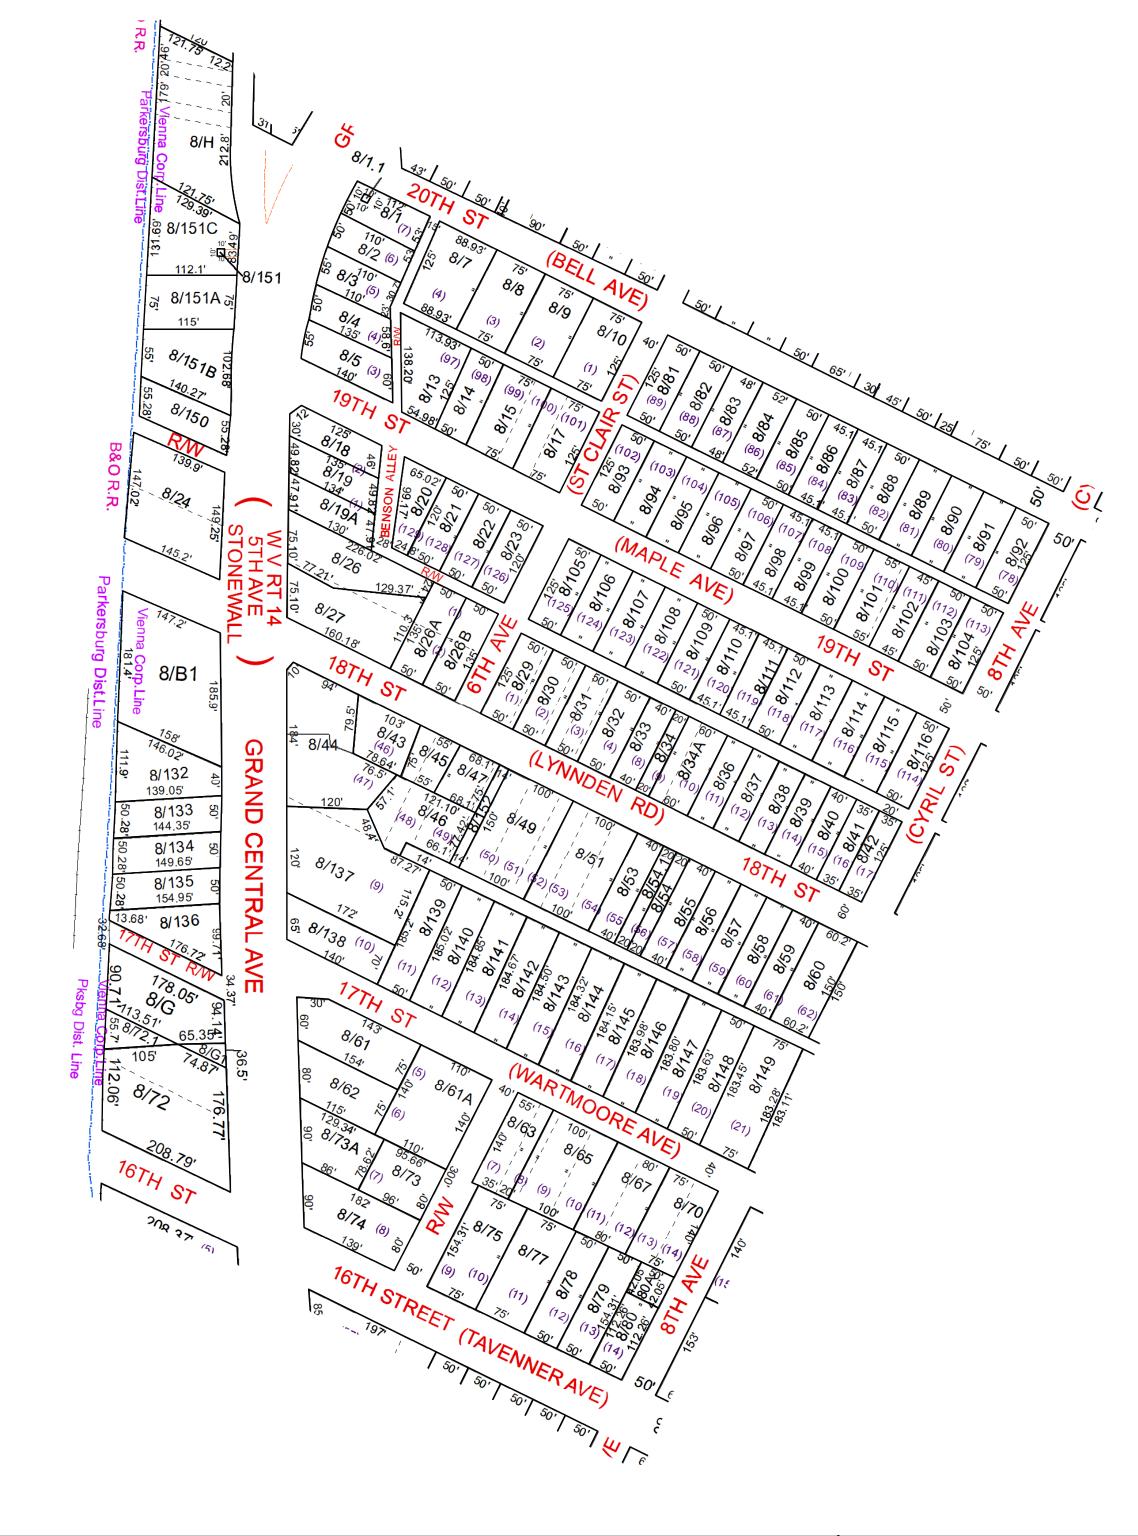

## VIENNA - 8

| F |
|---|
| ı |
| ı |
|   |
| ı |
| ı |
|   |
| ı |
|   |

| on                 | 144 | 5  | 6 |
|--------------------|-----|----|---|
| for<br>ses.        | 143 | 8  | 9 |
| v or<br>on<br>sage | 143 | 11 | 9 |

 Previous Deed ----- Property Railroad Right of Way - - Road Easement ----- Road Right of Way

HOSPITAL 

Deed lot Number (15) MAP / Parcel Number 19/25 District Number 10 POST OFFICE

District\_Lines t<sup>†</sup>t CEMT. LIBARY ♣ AIRPORT CHURCH

Revisions 2 Pcl 16 added to 15 7/2010 SV 3 Pcl 151C created 1/2012 SV 4 Pcl 25 consolidated w/ 24, PD 1/7/2021 5 Pcl 43A merged w/ 44, PD 4/23

**WOOD COUNTY** STATE OF WEST VIRGINIA

Office of Assessor

CORPERATION: VIENNA CORP 10 SHEET NO:8 Date Print: 07/11/2023 Scale : 1" = 100' Date, Aerial Photography:\_\_\_2016

Date Saved: 01/14/2022 3:27:53 PM