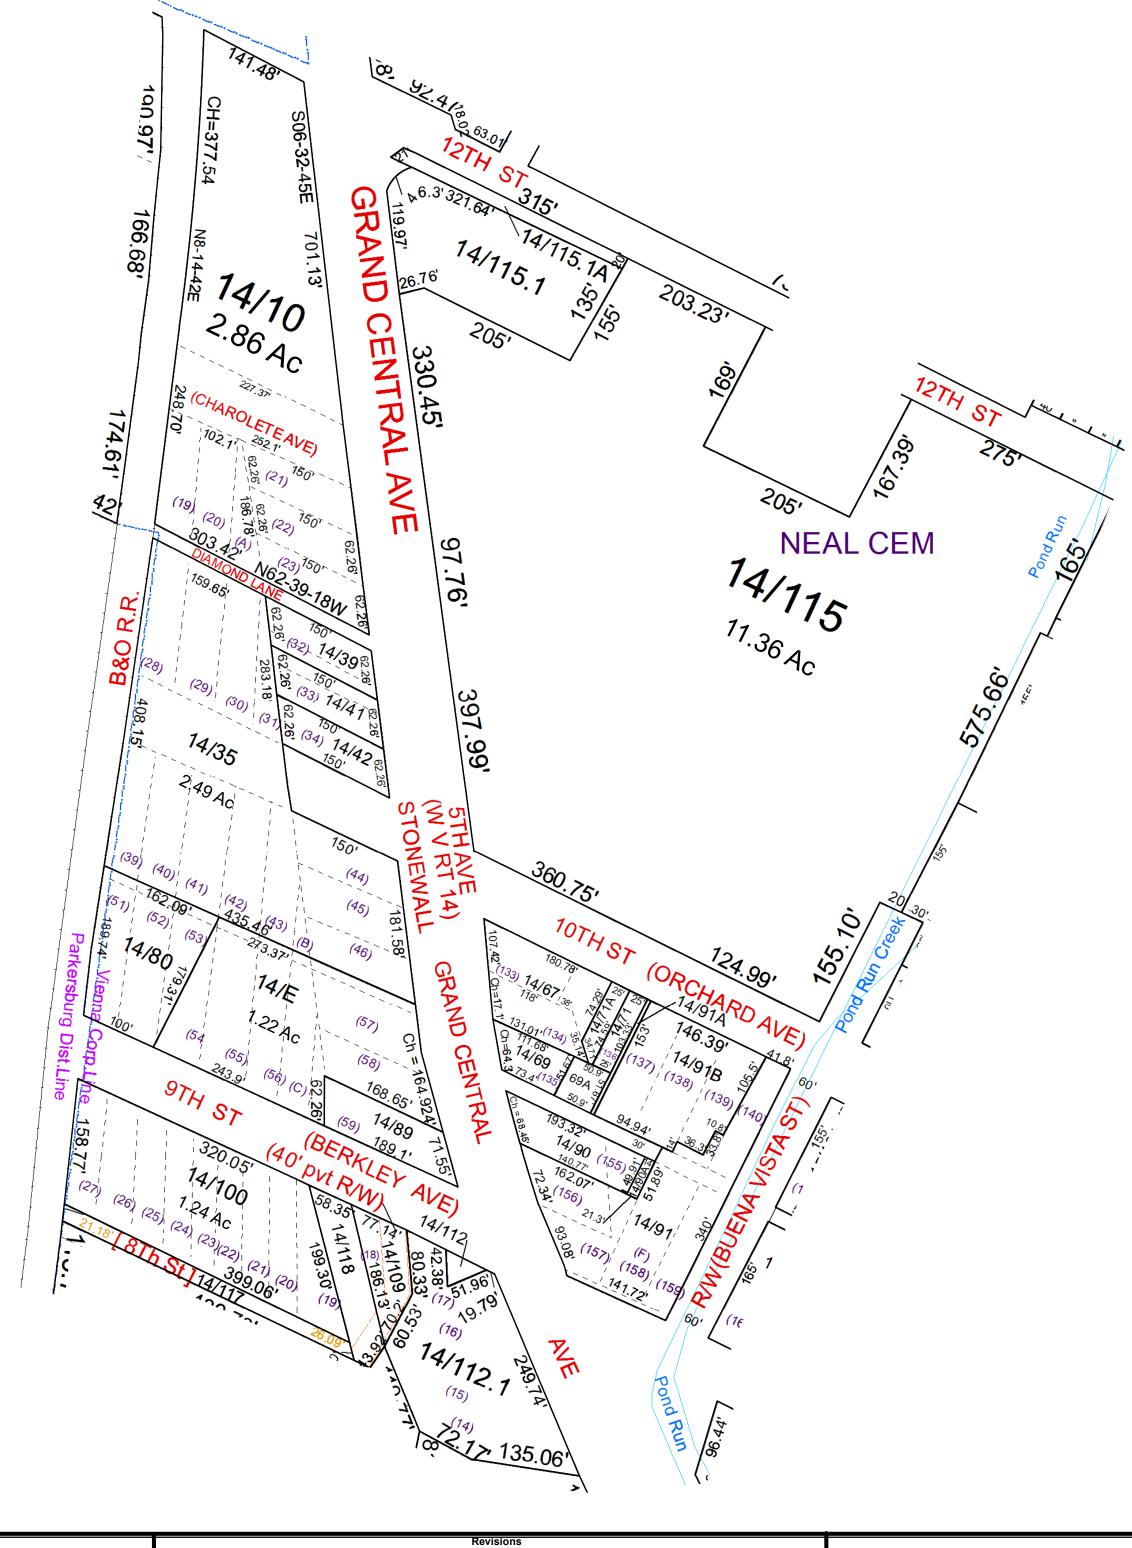

## VIENNA - 14

| For Tax Purposes Only this is not Authoritative Data                                                                                                                     |   |
|--------------------------------------------------------------------------------------------------------------------------------------------------------------------------|---|
| This product was developed for taxation purposes and is therefore not suitable for legal, Engineering, or surveying purposes. Users of this information should review or | - |
| consult the primary data and information sources to ascertain the appropriate usage                                                                                      |   |

11 12 
 140
 14
 15

 140
 47
 47

----- Property Railroad Right of Way - - Road Easement ----- Road Right of Way

Legend Deed lot Number (15) MAP / Parcel Number 19/25 HOSPITAL m POST OFFICE 

District\_Lines t<sup>†</sup>t CEMT. LIBARY ♣ AIRPORT CHURCH

Pcl 14/10 annexed 2/2012 SV 3 Pcls 68&70 added to 67 7/2014 SV 4 Pcls 90A&91A created 3/2015 SV

**WOOD COUNTY** STATE OF WEST VIRGINIA Office of Assessor

CORPERATION: VIENNA CORP 10 SHEET NO:14 Date Print: 07/11/2023 Scale : 1" = 100' Date, Aerial Photography:\_\_\_2016