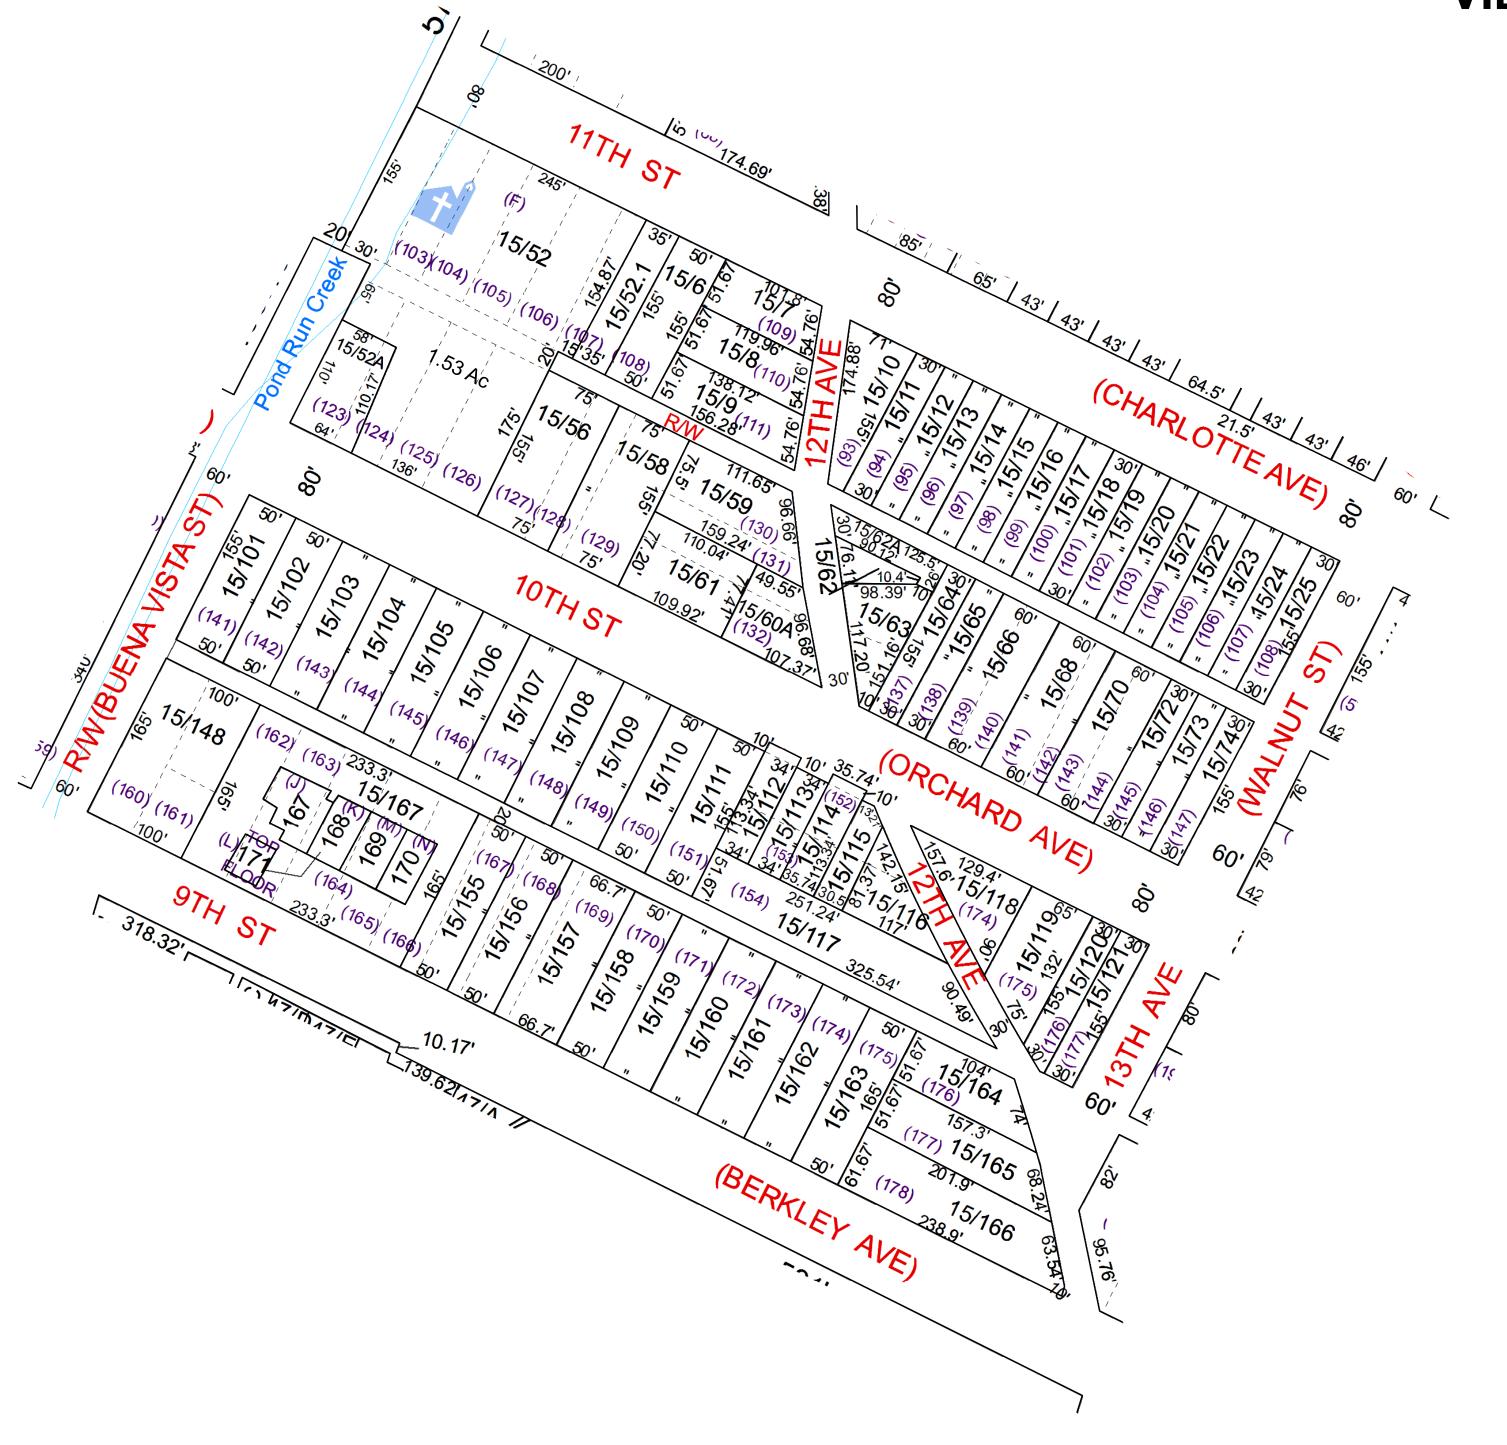

## VIENNA - 15

| For Tax Purposes Only this is not Authoritative Data                                   |       |                |    | Legend                                      |                                                 |                        |   | Revisions                             |    |    |   |   |
|----------------------------------------------------------------------------------------|-------|----------------|----|---------------------------------------------|-------------------------------------------------|------------------------|---|---------------------------------------|----|----|---|---|
|                                                                                        | 14    | 12             | 44 | - Previous Deed                             | Deed lot Number (15)                            | District_Lines         |   | Pcl 52A created 6/2010 SV             | 7  | 1  | 3 | 1 |
| This product was developed for taxation<br>purposes and is therefore not suitable for  | 14    | 15             | 44 | Property                                    | MAP / Parcel Number 19/25<br>District Number 10 | t <sup>†</sup> † CEMT. | 2 | Pcls 61&60A revised by plat 7/2013 SV | 8  | 1. | 4 | 1 |
| legal, Engineering, or surveying purposes.                                             | - ' - | 10             |    | Railroad Right of Way Road and Railroad R/W | HOSPITAL                                        | ☑ LIBARY               | 3 |                                       | 9  | 1  | 5 | 1 |
| Users of this information should review or<br>consult the primary data and information | 14    | 47             | 44 | Road Easement                               | m POST OFFICE                                   | ★ AIRPORT              | 4 |                                       | 10 | 1  | 6 | 4 |
| sources to ascertain the appropriate usage<br>of information. Do not copy              | •     | Prepared by:KF | D  | Road Right of Way                           |                                                 | CHURCH                 | 6 |                                       | 11 | 1  | 8 | 1 |

WOOD COUNTY
STATE OF WEST VIRGINIA
Office of Assessor

CORPERATION:
VIENNA CORP 10

SHEET NO: 15

Date Print: 07/11/2023
Date, Aerial Photography:\_\_\_2016

Scale : \_\_1" = 100'