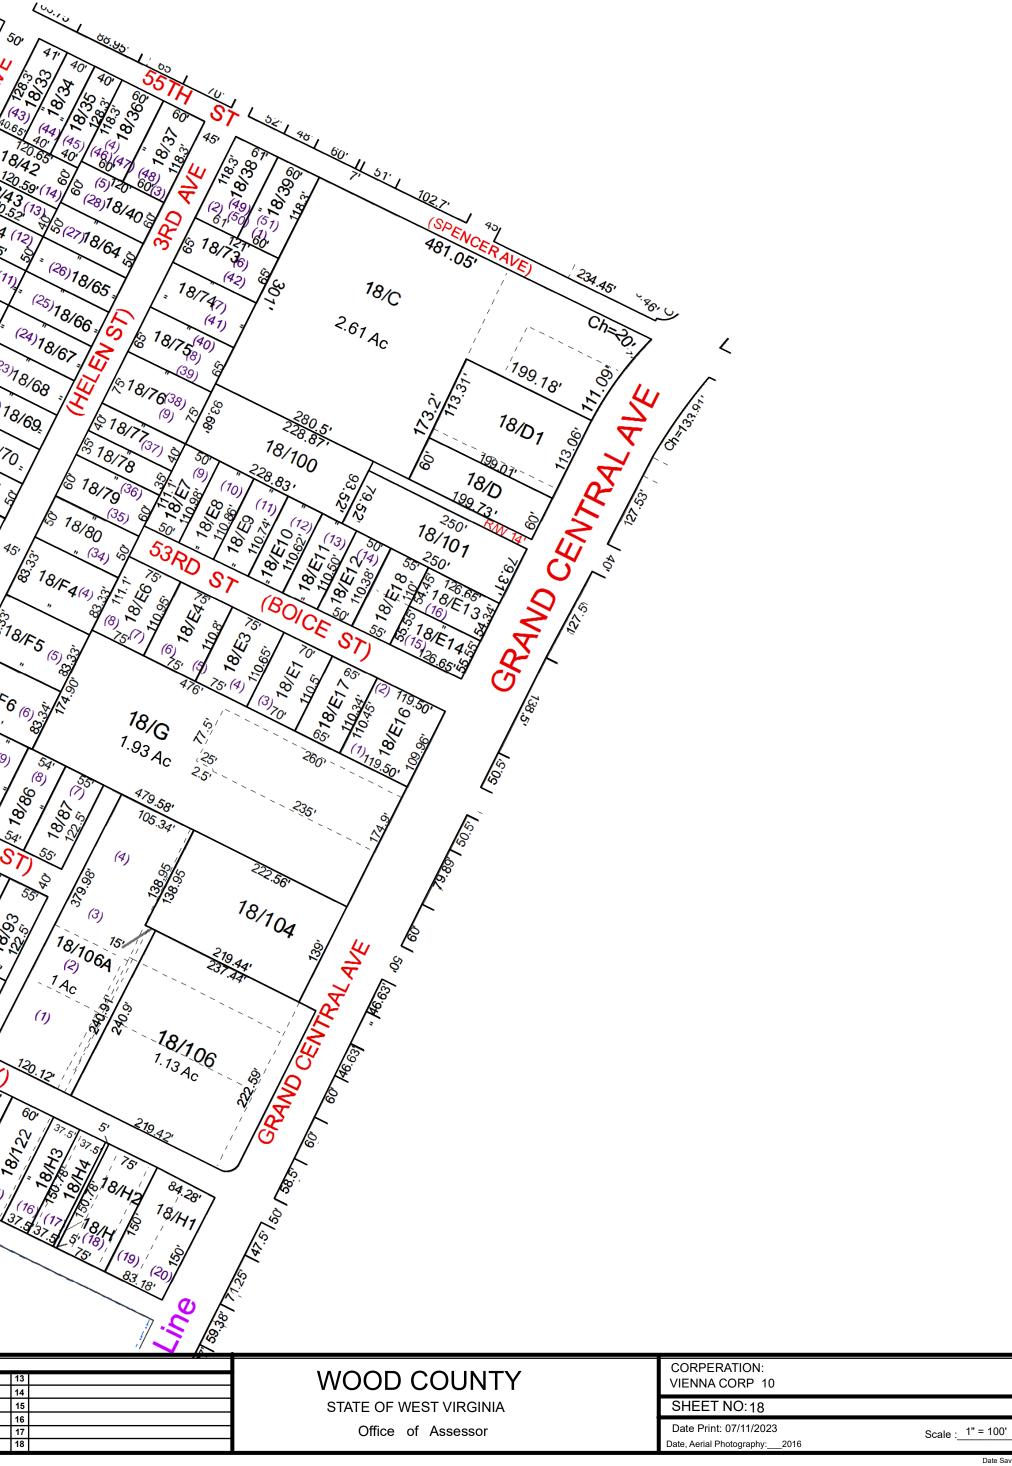

| For Tax Purposes Only this<br>is not Authoritative Data |                                                                                          |                 |     | 1               | Legend                |                           |                        | Revisions                  |                                        |    |    |    |
|---------------------------------------------------------|------------------------------------------------------------------------------------------|-----------------|-----|-----------------|-----------------------|---------------------------|------------------------|----------------------------|----------------------------------------|----|----|----|
| is not Autionative Data                                 | 16                                                                                       | 17              | 17  | - Previous Deed | Deed lot Number (15)  | 😀 District Lines          | 1                      | Pcl 104A created 5/2013 SV | 7                                      |    | 13 |    |
|                                                         | This product was developed for taxation                                                  | 400             | 18  | 40              | Property              | MAP / Parcel Number 19/25 | + <sup>†</sup> + CEMT. | 2                          | Pcl 106B created 6/2013                | 8  |    | 14 |
|                                                         | purposes and is therefore not suitable for<br>legal, Engineering, or surveying purposes. | 430             | 18  | 19              | Railroad Right of Way | District Number 10        | LIBARY                 | 3                          | Pcls 104A&106B added to 106A 7/2013 SV | 9  |    | 15 |
|                                                         | Users of this information should review or                                               | 430             | 430 | ) 20            | Road and Railroad R/W | POST OFFICE               |                        | 4                          | Pcl 106C created 2/2015 SV             | 10 |    | 16 |
|                                                         | consult the primary data and information<br>sources to ascertain the appropriate usage   | -50             |     | y 20            | Road Easement         |                           | •                      | 5                          | Pcl 106C added to 106A 2/2015 SV       | 11 |    | 17 |
|                                                         | of information. Do not copy                                                              | Prepared by:KPD |     | PD              | Road Right of Way     | ର୍ବ SCHOOL                | ኛ CHURCH               | 6                          | Pcl 108A created, 12/12/2018 PD        | 12 |    | 18 |

## VIENNA - 18