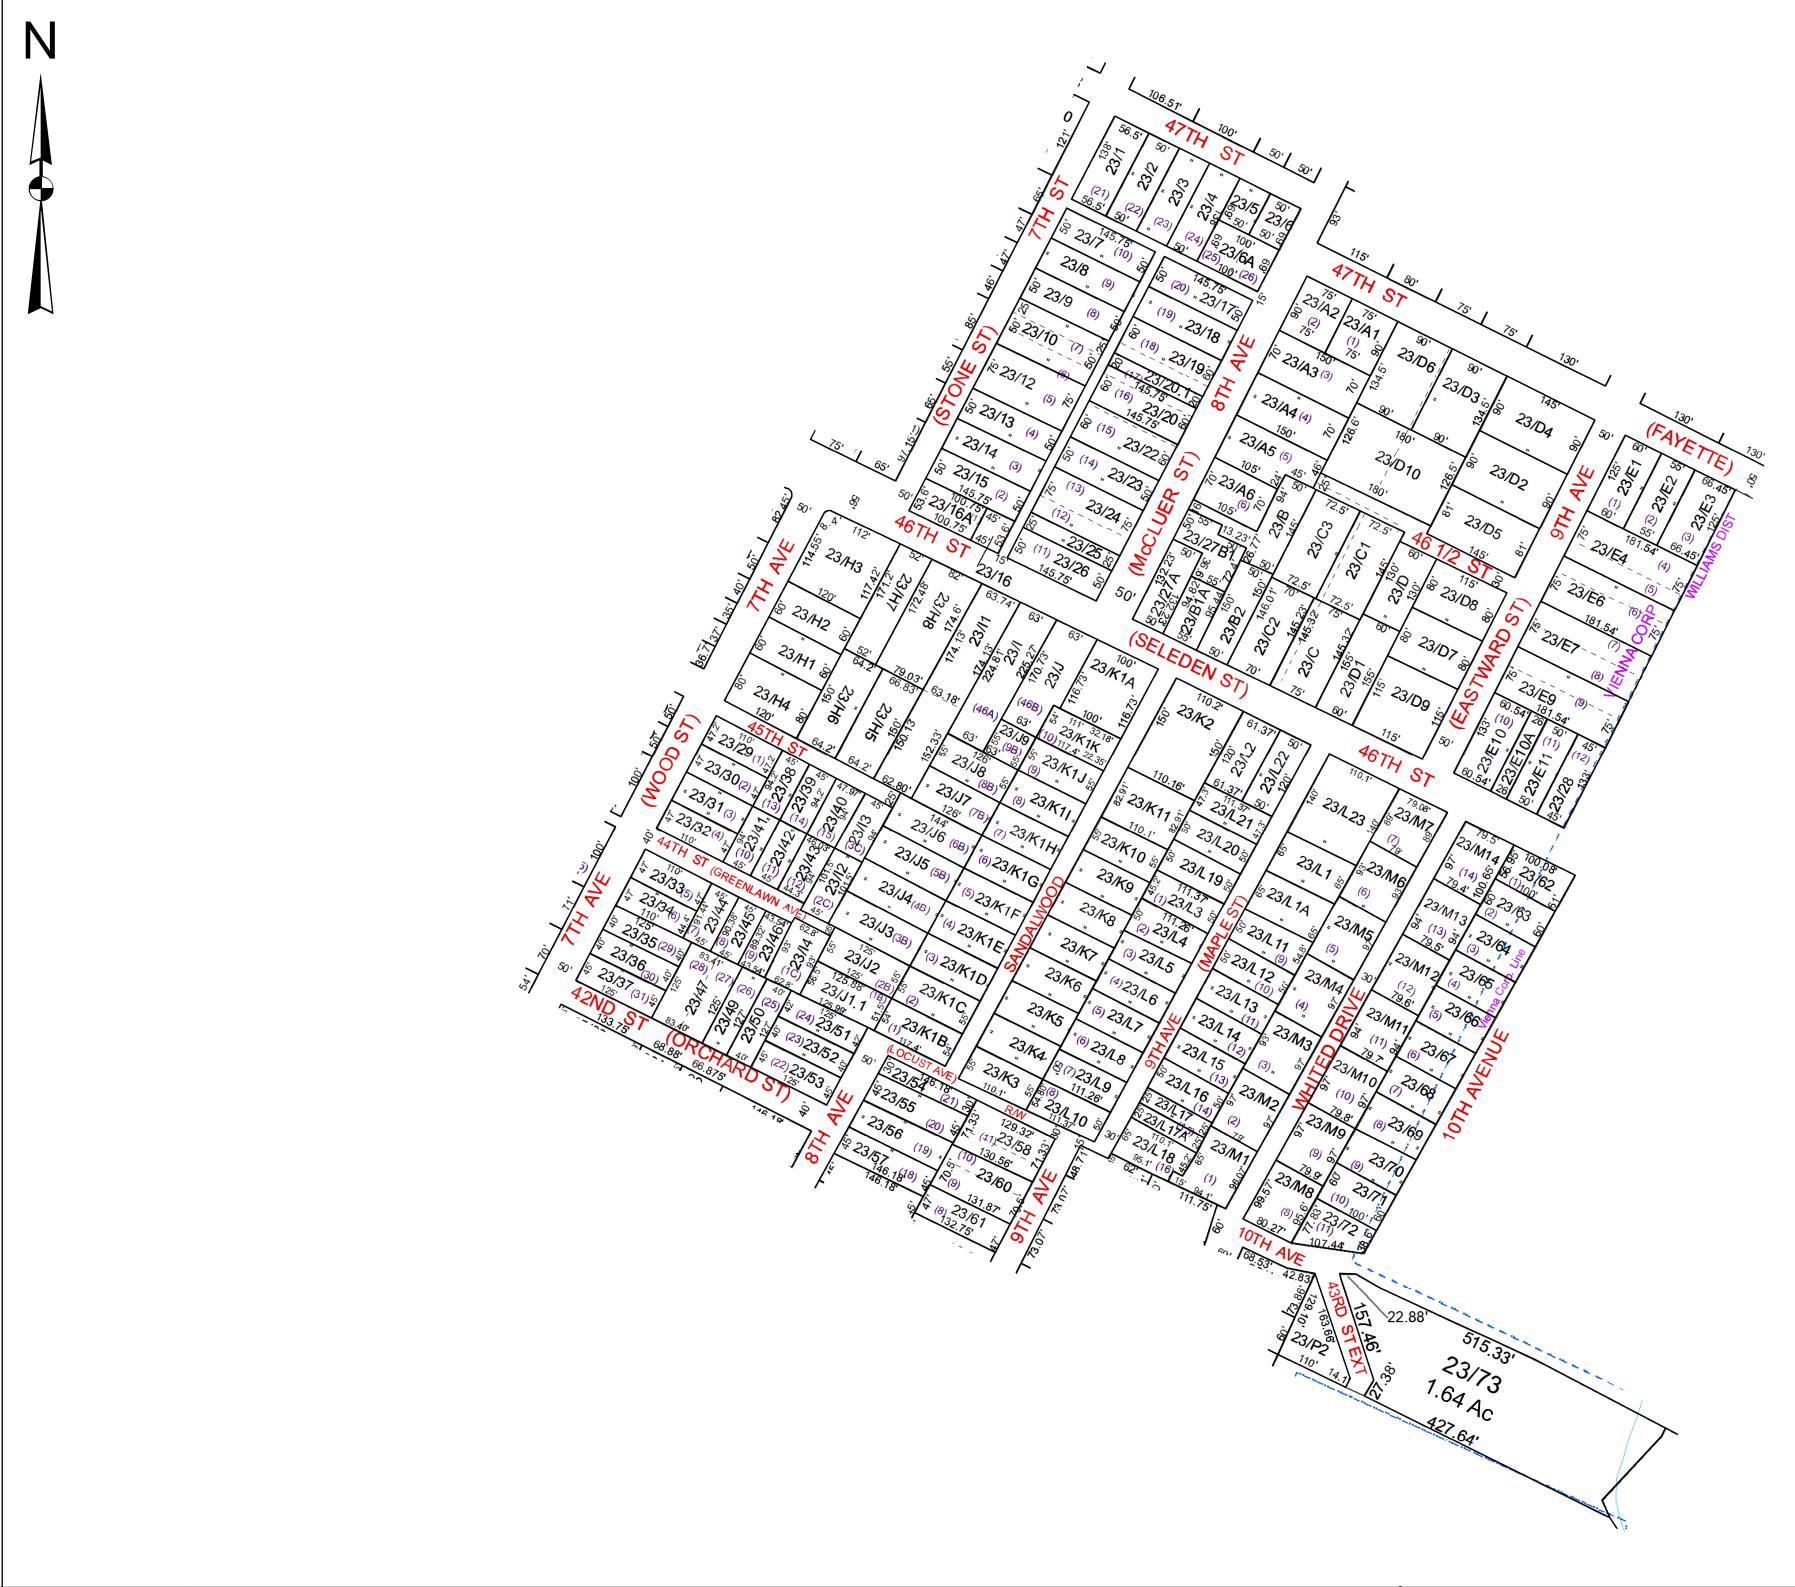

## VIENNA - 23

| 3 |  |
|---|--|
| 4 |  |
| 5 |  |
| 6 |  |
| 7 |  |
| 8 |  |

## WOOD COUNTY STATE OF WEST VIRGINIA

Office of Assessor

| CORPERATION:<br>VIENNA CORP 10 |      |                   |  |  |  |
|--------------------------------|------|-------------------|--|--|--|
| SHEET NO:23                    |      |                   |  |  |  |
| Date Print: 07/11/2023         |      | Scale : 1" = 100' |  |  |  |
| Date. Aerial Photography:      | 2016 |                   |  |  |  |