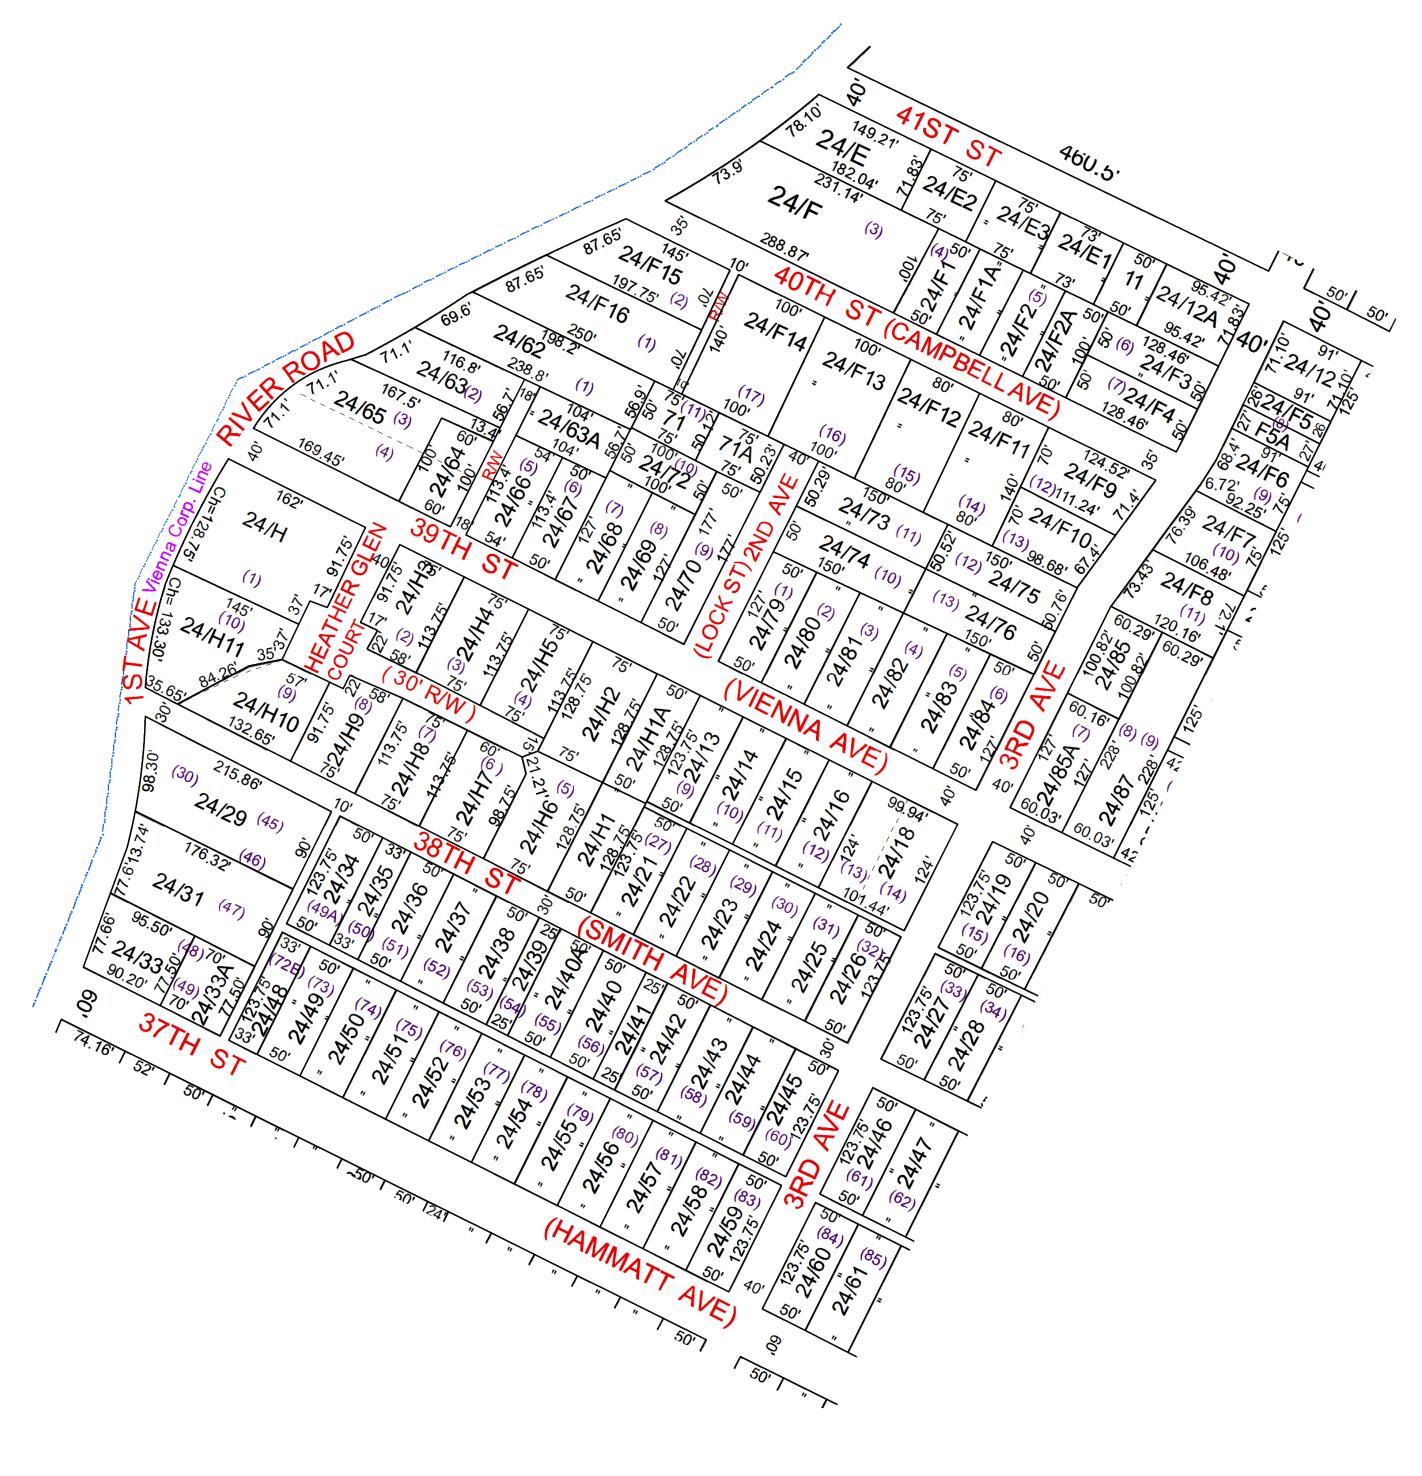

## VIENNA - 24

| For Tax Purposes Only this                                                            |    |
|---------------------------------------------------------------------------------------|----|
| is not Authoritative Data                                                             | 48 |
| This product was developed for taxation                                               |    |
| purposes and is therefore not suitable for legal, Engineering, or surveying purposes. | 48 |
| Users of this information should review or consult the primary data and information   | 48 |
| sources to ascertain the appropriate usage                                            |    |
| of information. Do not conv                                                           |    |

|   | 480 | 22 | 25 |
|---|-----|----|----|
|   | 481 | 24 | 25 |
| е | 481 | 27 | 27 |

----- Property Railroad Right of Way - Road Easement ----- Road Right of Way

Legend Deed lot Number (15) MAP / Parcel Number 19/25 t<sup>†</sup>t CEMT. HOSPITAL m POST OFFICE ₫ SCHOOL

District Lines LIBARY ♣ AIRPORT CHURCH

Revisions

**WOOD COUNTY** STATE OF WEST VIRGINIA

Office of Assessor

VIENNA CORP 10 SHEET NO:24 Date Print: 07/11/2023

CORPERATION:

Scale :\_ 1" = 100' Date, Aerial Photography:\_\_\_2016

Date Saved: 01/14/2022 3:27:53 PM