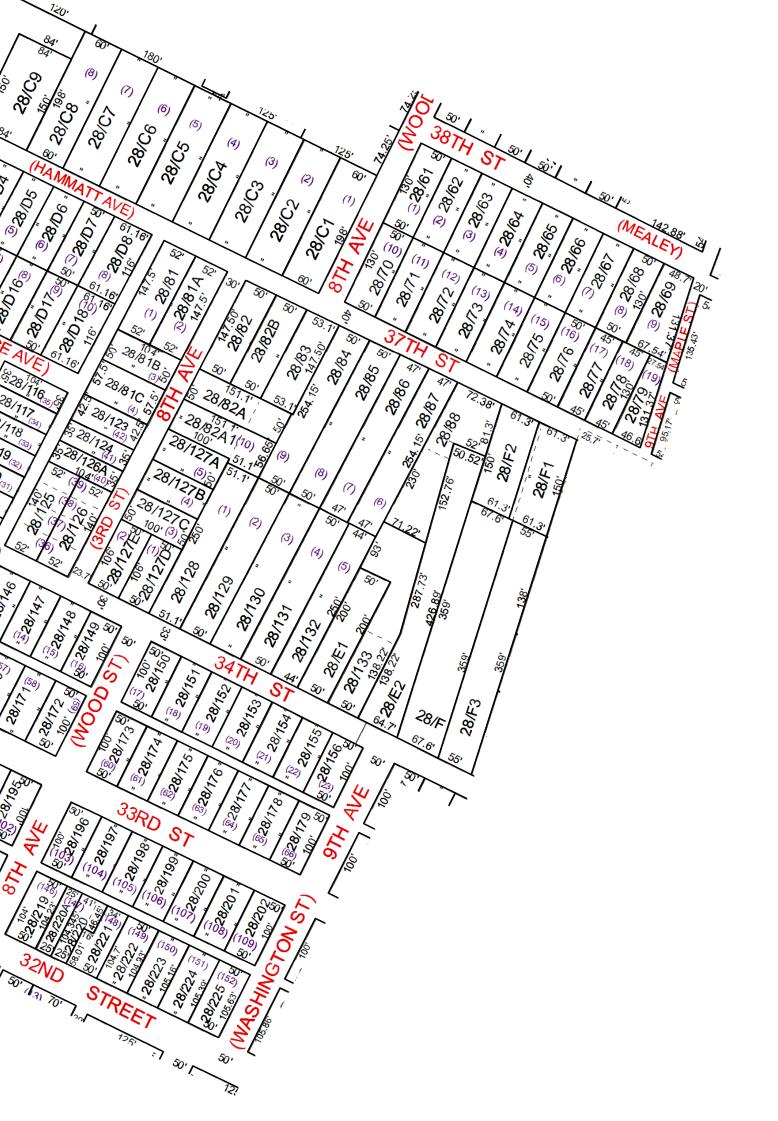

## VIENNA - 28

| 13 |  |
|----|--|
| 14 |  |
| 15 |  |
| 16 |  |
| 17 |  |
| 18 |  |

| <b>WOOD COUNTY</b>     |
|------------------------|
| STATE OF WEST VIRGINIA |
| Office of Assessor     |

| CORPERATION:<br>VIENNA CORP 10 |                   |
|--------------------------------|-------------------|
| SHEET NO:28                    |                   |
| Date Print: 07/11/2023         | Scale : 1" = 100' |
| Date Aerial Photography: 2016  |                   |