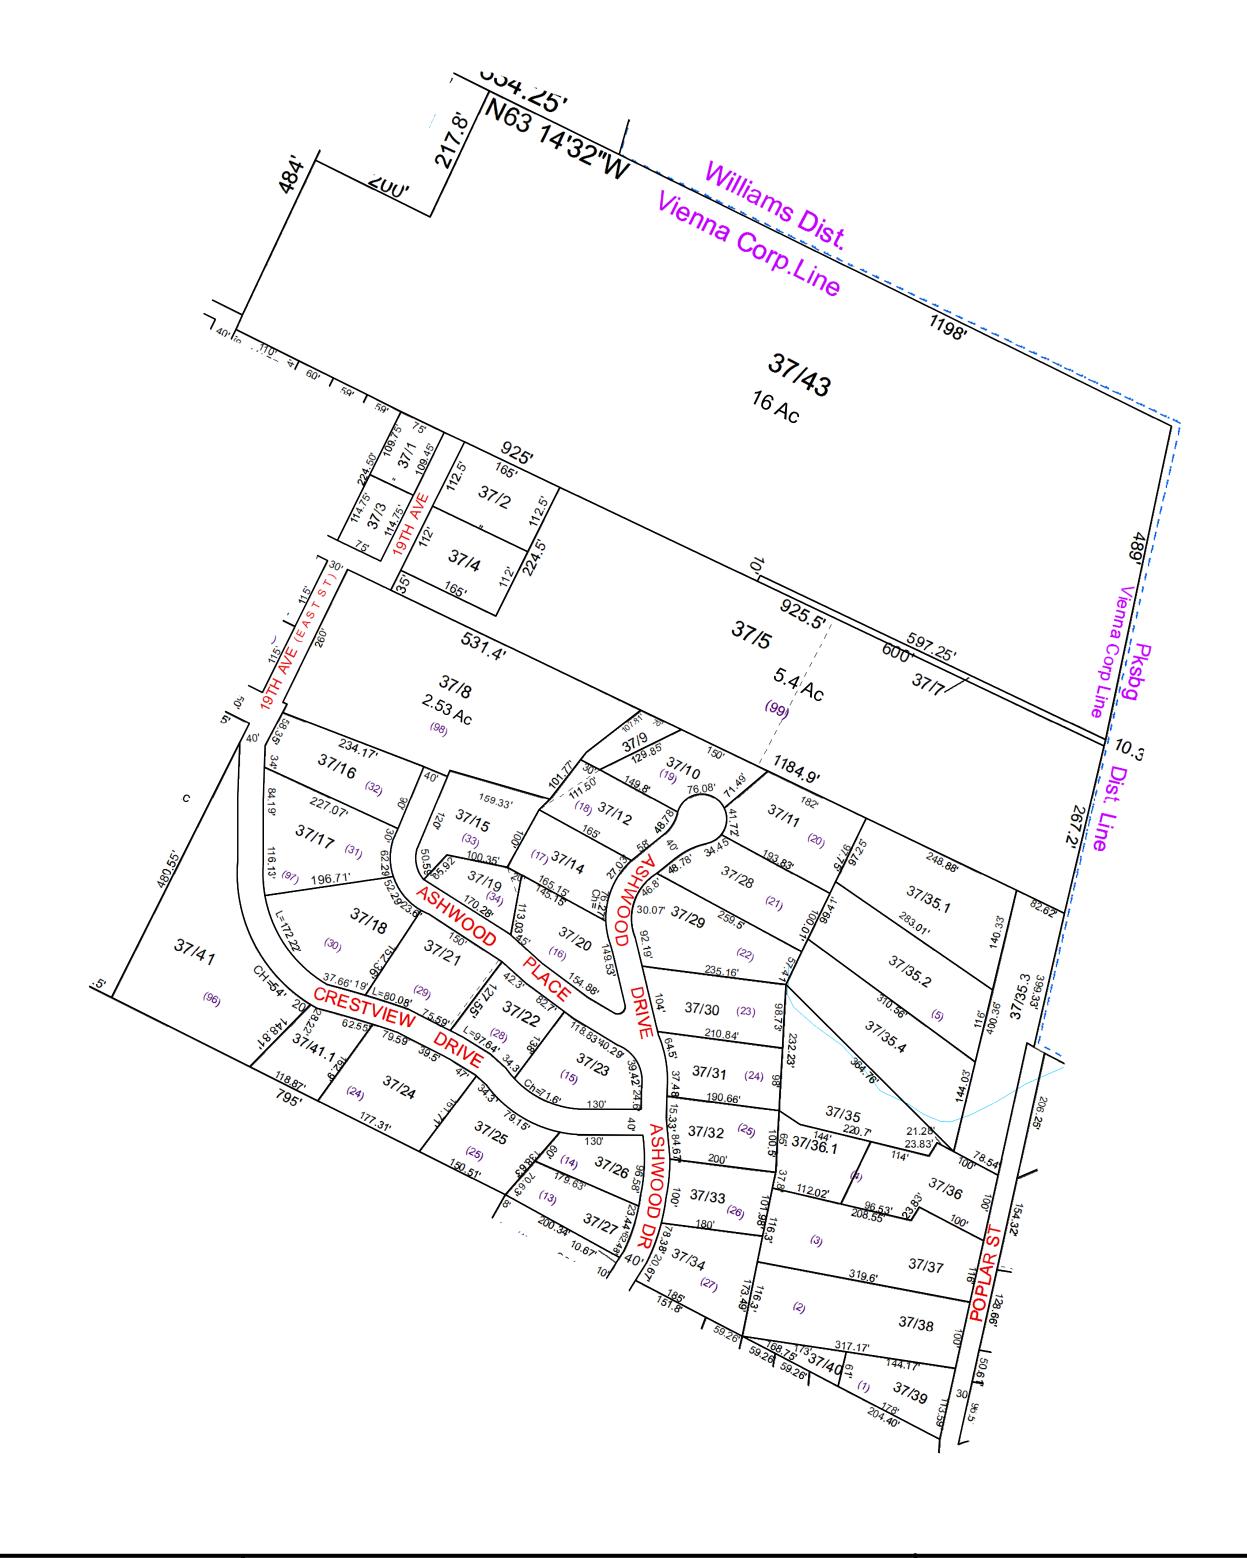

## VIENNA - 37

| For Tax Purposes Only this is not Authoritative Data                                  | 0.5 |                 | Legend                          |                                                   |                        | Revisions |      |  |                    | CORPERATION:                                                              |
|---------------------------------------------------------------------------------------|-----|-----------------|---------------------------------|---------------------------------------------------|------------------------|-----------|------|--|--------------------|---------------------------------------------------------------------------|
| This product was developed for taxation                                               | 35  | 500 510         | - Previous Deed                 | Deed lot Number (15)<br>MAP / Parcel Number 19/25 | District_Lines         | 1 7       | 13   |  | WOOD COUNTY        | VIENNA CORP 10                                                            |
| purposes and is therefore not suitable for legal, Engineering, or surveying purposes. | 4   | 37 510          | Property Railroad Right of Way  | District Number 10                                | t <sup>†</sup> t CEMT. | 3 9       | 11   |  |                    | SHEET NO:37                                                               |
| Users of this information should review or consult the primary data and information   | 4   | 39 38           | Road and Railroad R/W           | HOSPITAL TO POST OFFICE                           | LIBARY ★ AIRPORT       | 4 10      | 16   |  |                    | D + D + + 07/44/0000                                                      |
| sources to ascertain the appropriate usage of information. Do not copy                |     | Prepared by:KPD | Road Easement Road Right of Way | SCHOOL                                            | ✓ CHURCH               | 5 11      | 1 17 |  | Office of Assessor | Date Print: 07/11/2023  Date, Aerial Photography: 2016  Scale : 1" = 100' |
| or milerination. Be not copy                                                          |     | Frepared by:KPD |                                 |                                                   |                        | 12        |      |  |                    | Date Saved: 04/44/2022 2:27:52 DM                                         |