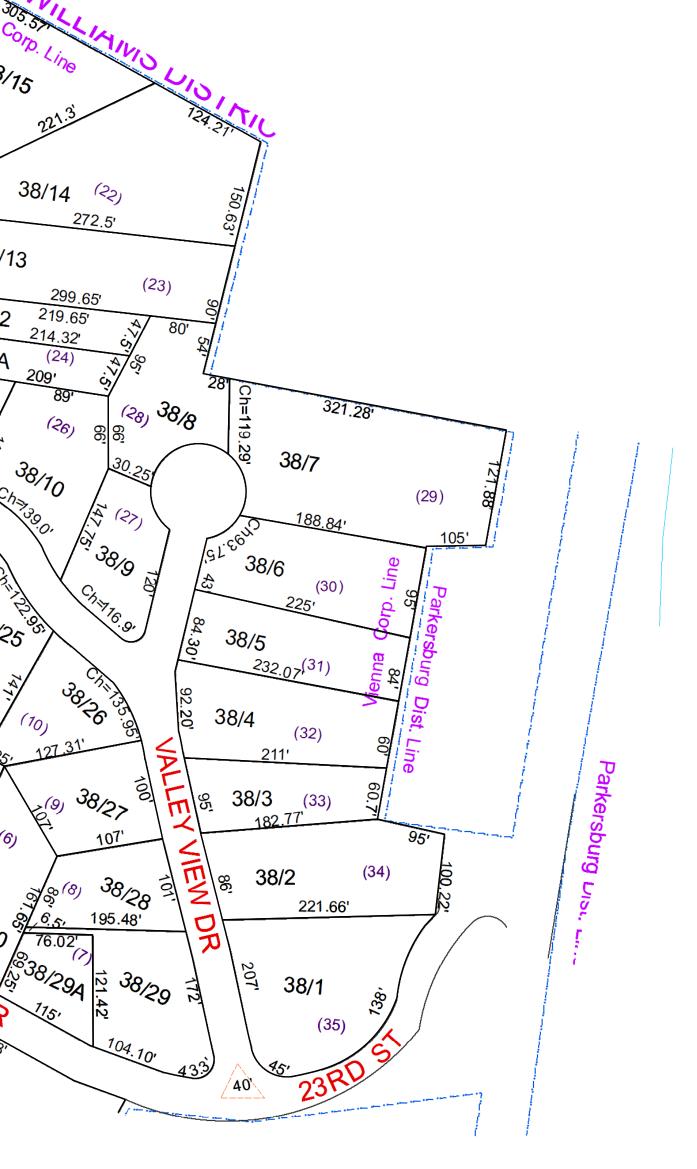

## VIENNA - 38

| 3 |  |
|---|--|
| 4 |  |
| 5 |  |
| 6 |  |
| 7 |  |
| 8 |  |
|   |  |

| WOOD COUNTY            |
|------------------------|
| STATE OF WEST VIRGINIA |
| Office of Assessor     |

| CORPERATION:<br>VIENNA CORP 10 |                   |
|--------------------------------|-------------------|
| SHEET NO:38                    |                   |
| Date Print: 07/11/2023         | Scale : 1" = 100' |
| Date, Aerial Photography:2016  |                   |