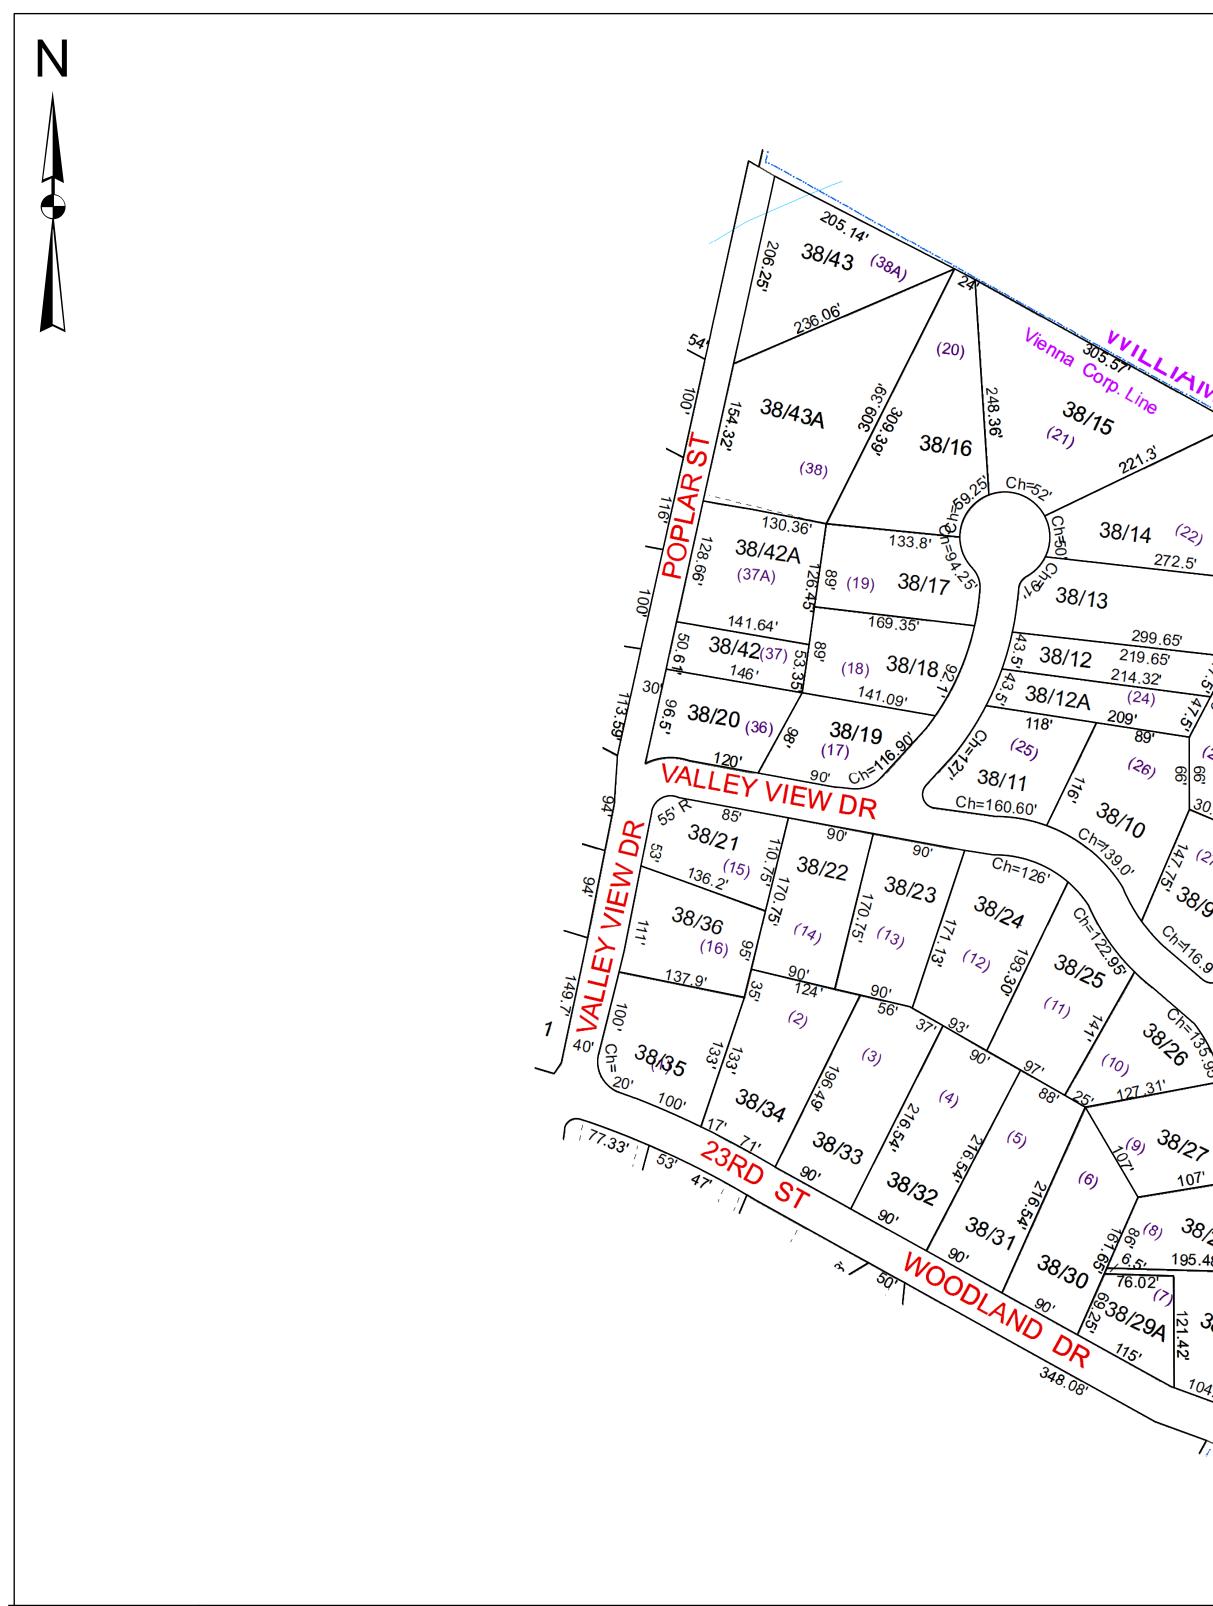

## VIENNA - 38

| 3 |  |
|---|--|
| 4 |  |
| 5 |  |
| 6 |  |
| 7 |  |
| 8 |  |
|   |  |

| WOOD COUNTY            |
|------------------------|
| STATE OF WEST VIRGINIA |
| Office of Assessor     |

| CORPERATION:<br>VIENNA CORP 10 |                   |
|--------------------------------|-------------------|
| SHEET NO:38                    |                   |
| Date Print: 07/11/2023         | Scale : 1" = 100' |
| Date, Aerial Photography:2016  |                   |