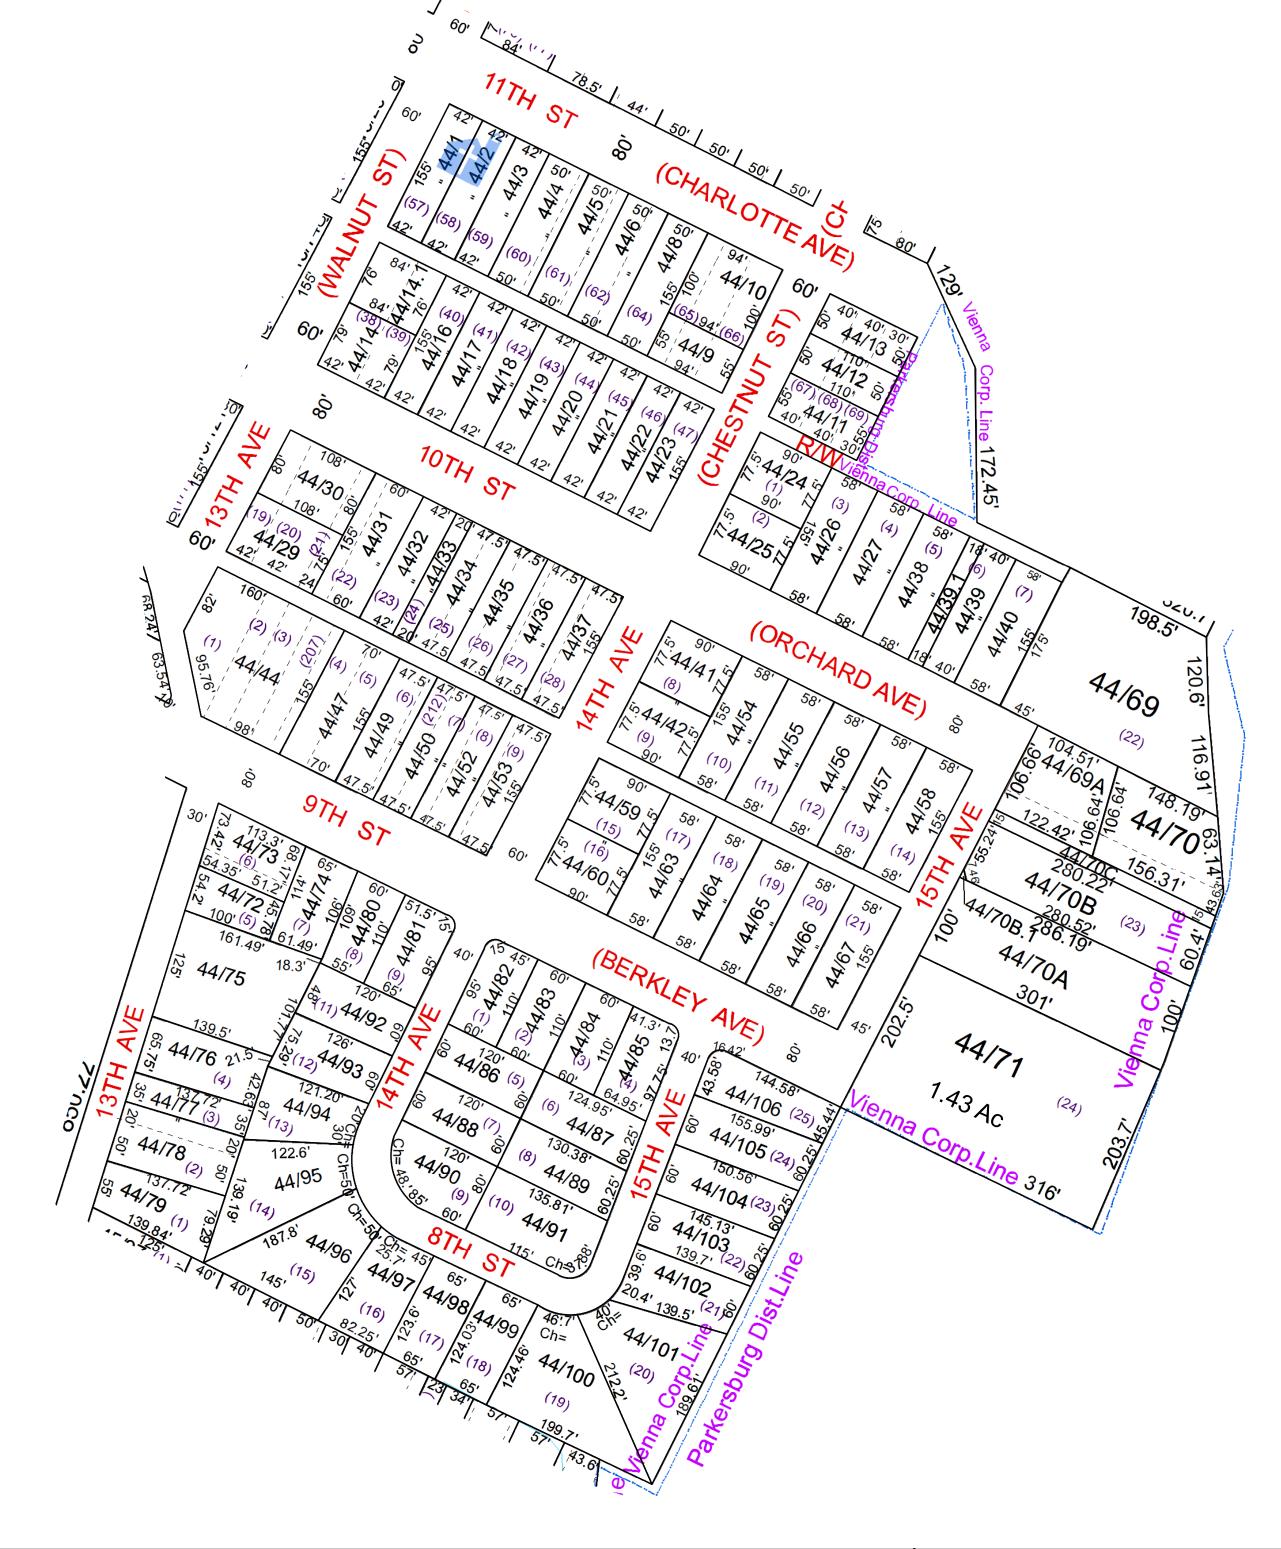

## VIENNA - 44

| For Tax Purposes Only this                 |   |  |  |  |
|--------------------------------------------|---|--|--|--|
|                                            |   |  |  |  |
| is not Authoritative Data                  | ı |  |  |  |
| This product was developed for taxation    | ı |  |  |  |
| purposes and is therefore not suitable for | ı |  |  |  |
| legal, Engineering, or surveying purposes. | ı |  |  |  |
| Users of this information should review or | ı |  |  |  |
| consult the primary data and information   | ı |  |  |  |
| sources to ascertain the appropriate usage | ı |  |  |  |
| of information. Do not copy                | ı |  |  |  |

----- Property Railroad Right of Way - Road Easement ----- Road Right of Way

Deed lot Number (15) MAP / Parcel Number 19/25 HOSPITAL m POST OFFICE 

t<sup>†</sup>t CEMT.

District\_Lines LIBARY ♣ AIRPORT CHURCH

Revisions Pcl 51 added to 50 11/2010 SV 3 Pcl 52 revised 11/2010 SV 4 Pcl 69A created 2/2012 SV **5** Pcl 69 added to 70 7/2013 SV 6 Plat Revise 72&73 5/2016 RS

**WOOD COUNTY** 

STATE OF WEST VIRGINIA Office of Assessor

CORPERATION: VIENNA CORP 10 SHEET NO:44 Date Print: 07/11/2023 Scale : 1" = 100' Date, Aerial Photography:\_\_\_2016

Date Saved: 01/14/2022 3:27:53 PM