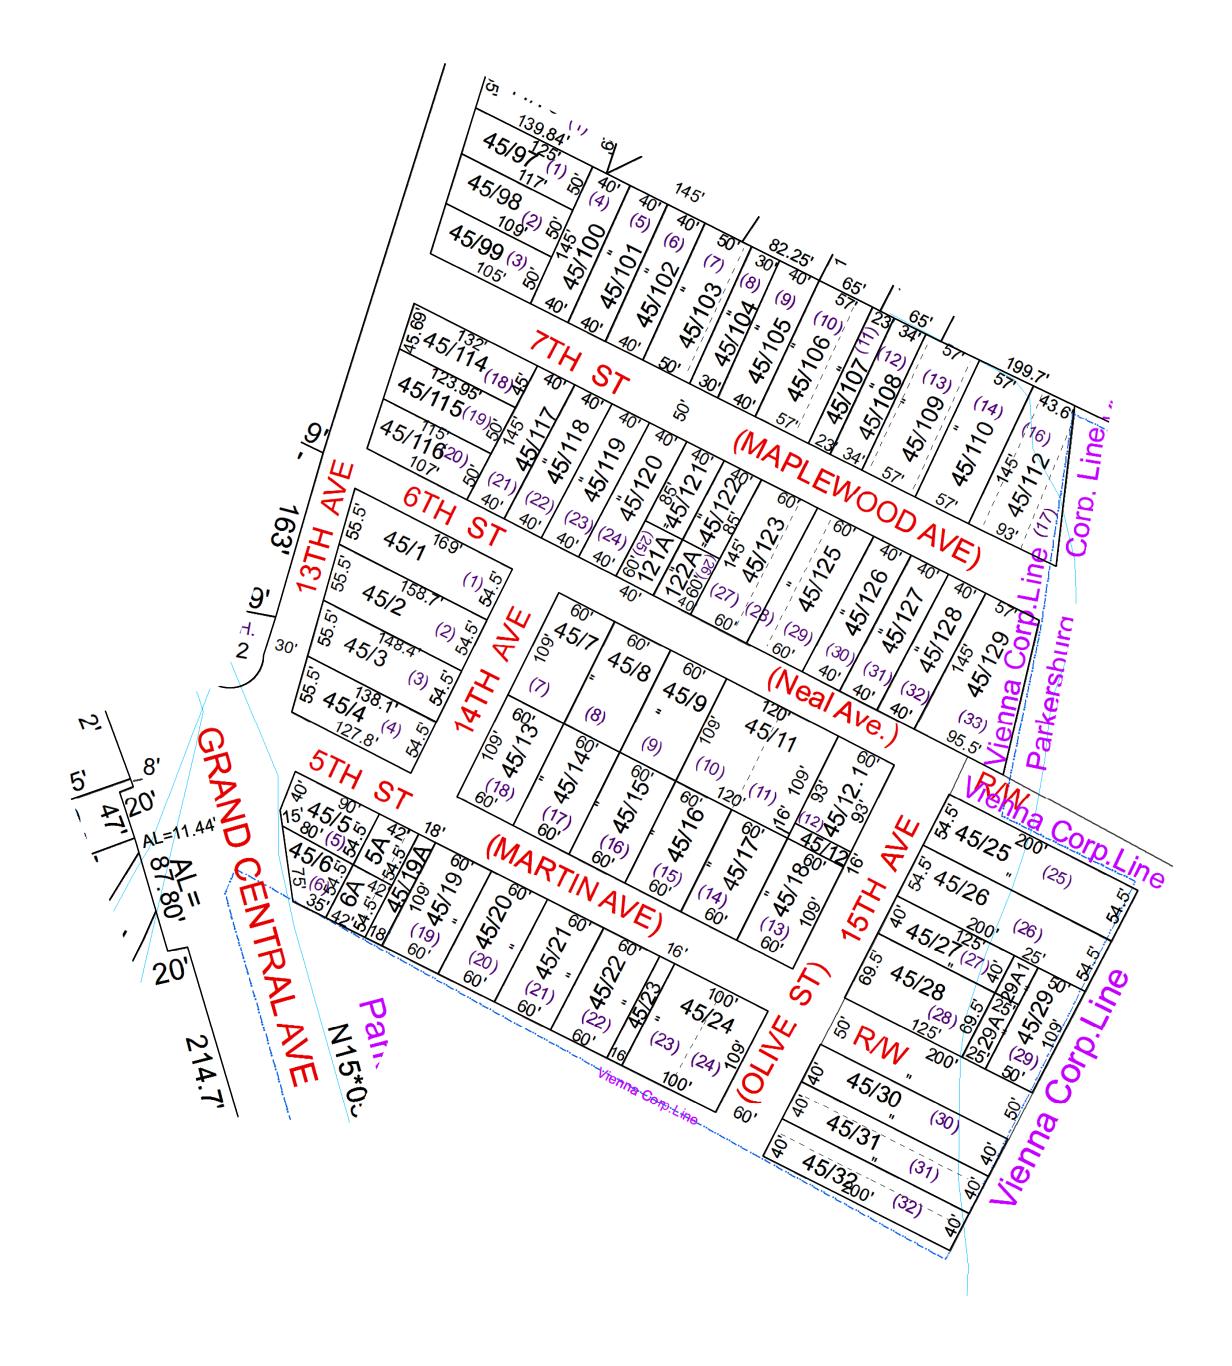

## **VIENNA - 45**

| For Tax Purposes Only this is not Authoritative Data                                                                                                                                                                                                                                     | 4- 1 1.22                                                         | Legend                                                                                            |           |            | Revisions                                  |             |                        | CORPERATION:                               |
|------------------------------------------------------------------------------------------------------------------------------------------------------------------------------------------------------------------------------------------------------------------------------------------|-------------------------------------------------------------------|---------------------------------------------------------------------------------------------------|-----------|------------|--------------------------------------------|-------------|------------------------|--------------------------------------------|
| This product was developed for taxation purposes and is therefore not suitable for legal, Engineering, or surveying purposes. Users of this information should review or consult the primary data and information sources to ascertain the appropriate usage of information. Do not copy | 47     44     100       47     45     100       46     46     100 | Previous Deed Property Railroad Right of Way Road and Railroad RW Road Easement Road Right of Way | LICODITAL | 1 7<br>2 8 | 13<br>14                                   | WOOD COUNTY | VIENNA CORP 10         |                                            |
|                                                                                                                                                                                                                                                                                          |                                                                   |                                                                                                   |           | ☑ LIBARY   | 3 9 10 10 10 10 10 10 10 10 10 10 10 10 10 | 15<br>  16  | STATE OF WEST VIRGINIA | SHEET NO:45                                |
|                                                                                                                                                                                                                                                                                          | 40   40   100 Prepared by:KPD                                     |                                                                                                   |           | •          | 5 11<br>6 12                               | 17<br>18    | Office of Assessor     | Date Print: 07/11/2023 Scale : _ 1" = 100' |