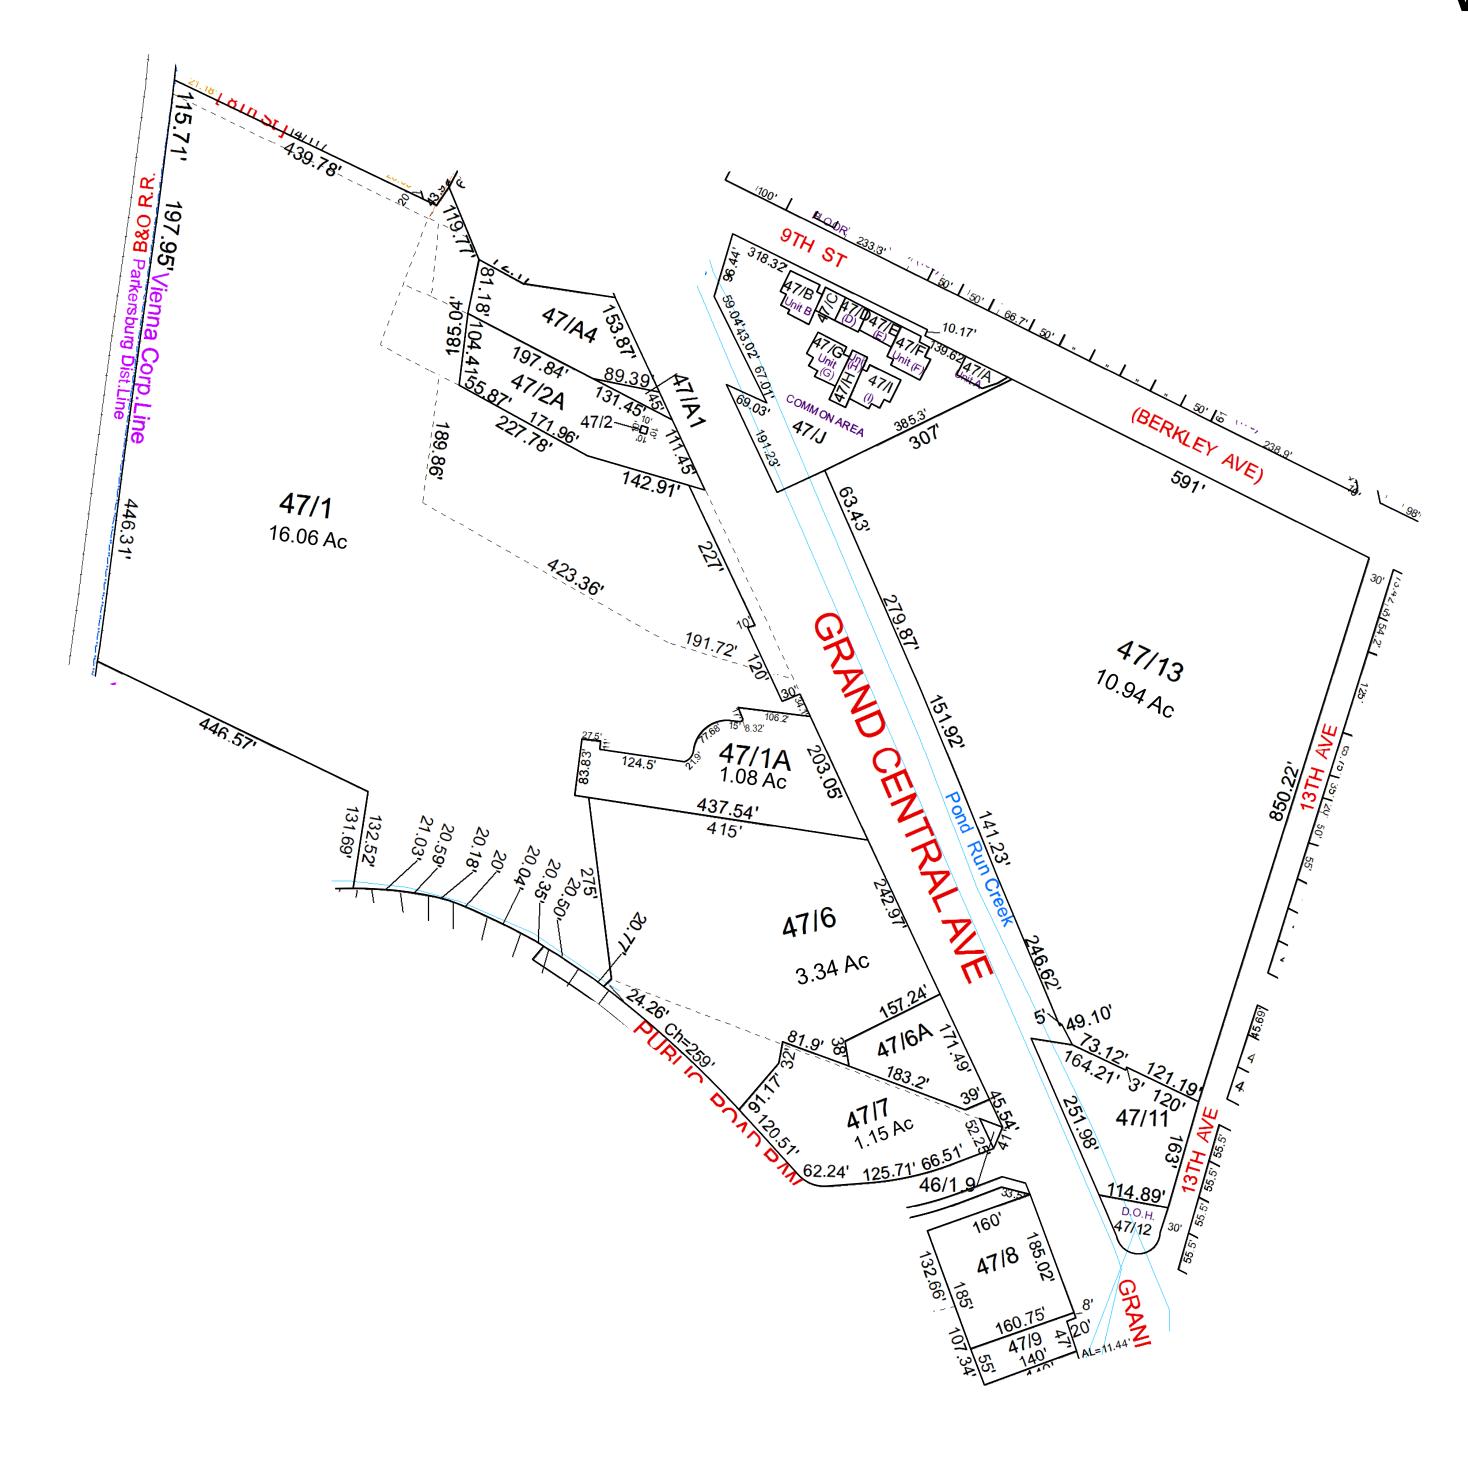

## VIENNA - 47

| For Tax Purposes Only this is not Authoritative Data                                  | 4441            | Legend                                                    |                       |                        | Revisions                                                                     |       |       |                                    | CORPERATION:                      |
|---------------------------------------------------------------------------------------|-----------------|-----------------------------------------------------------|-----------------------|------------------------|-------------------------------------------------------------------------------|-------|-------|------------------------------------|-----------------------------------|
| This product was developed for taxation                                               | 141 15 44       | - Previous Deed                                           | Deed lot Number (15)  | ■ District_Lines       | 1 Pcls 2.1,3,A4.1,A4.2,14&15 added to 1 1/11 SV<br>2 Pcl 2A created 7/2011 SV | 7     | 13    | WOOD COUNTY                        | VIENNA CORP 10                    |
| purposes and is therefore not suitable for legal, Engineering, or surveying purposes. | 140 47 45       | Property Railroad Right of Way                            |                       | t <sup>†</sup> † CEMT. | 3 Pcl 1 revised by Plat 1176/285 1/12 SV                                      | 9     | 15    | STATE OF WEST VIRGINIA SHEET NO:47 | SHEET NO:47                       |
| Users of this information should review or consult the primary data and information   | 140 46 45       | Road and Railroad R/W                                     | HOSPITAL  POST OFFICE | LIBARY   ♣ AIRPORT     | 4 Pcl 47/J Common Area 6/13 RDS                                               | 10    | 16    |                                    |                                   |
| sources to ascertain the appropriate usage of information. Do not copy                | Prepared by:KPD | <ul><li>Road Easement</li><li>Road Right of Way</li></ul> | SCHOOL                | ✓ CHURCH               | 5 P/O Pcl 7 merged into Pcl 6: PD 11/17 6 Pcl 47/1A created, PD 3/23/2021     | 11 12 | 17 18 | Office of Assessor                 | Date Print: 07/11/2023            |
|                                                                                       |                 |                                                           |                       |                        | , , , , , , , , , , , , , , , , , , , ,                                       | 11    | 1 1   | <b>.</b>                           | Date Saved: 01/14/2022 3:27:53 PM |