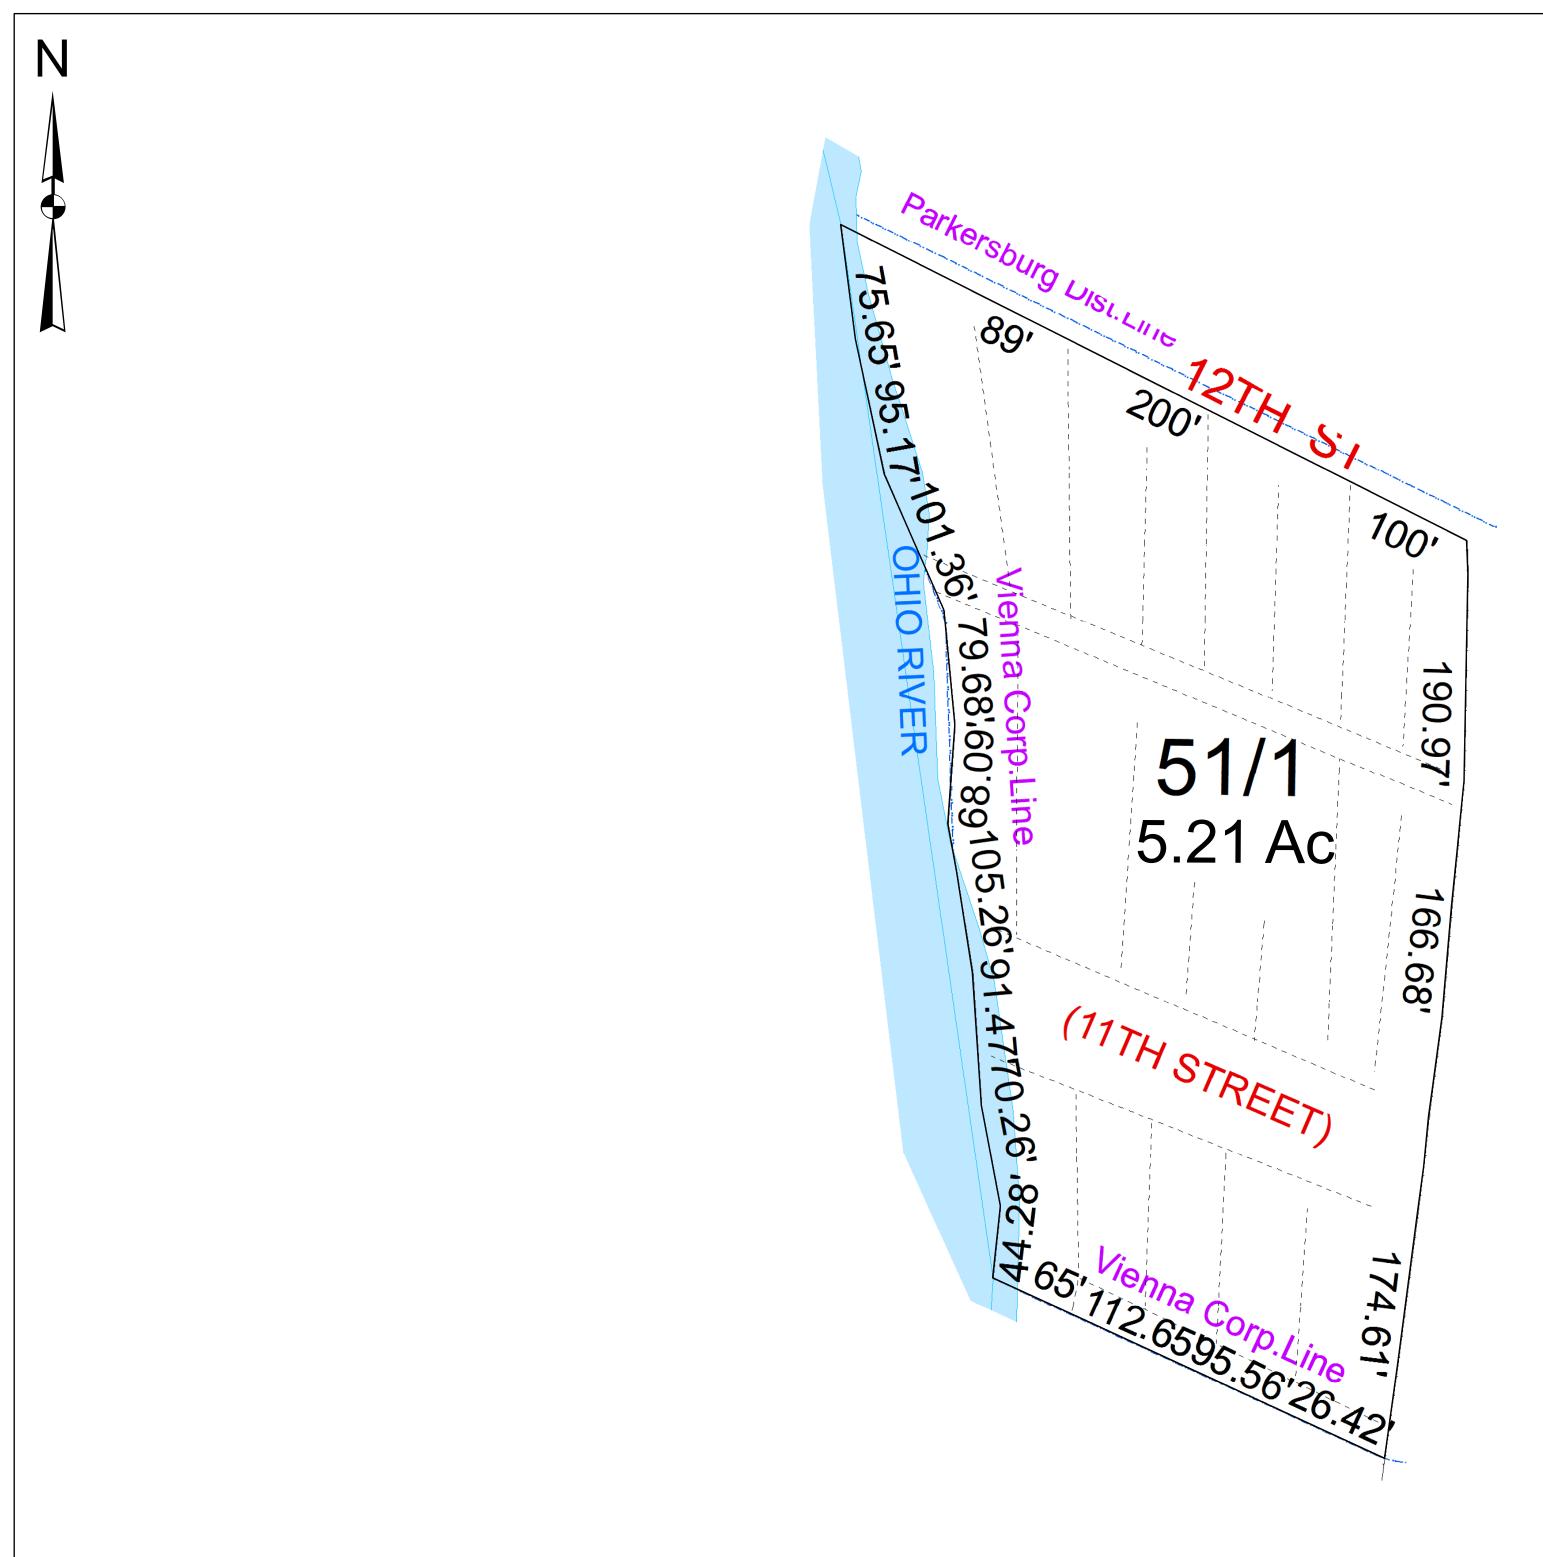

## VIENNA - 51

| 3 |  |
|---|--|
| 4 |  |
| 5 |  |
| 6 |  |
| 7 |  |
| 8 |  |
|   |  |

| WOOD COUNTY            |
|------------------------|
| STATE OF WEST VIRGINIA |
| Office of Assessor     |

| CORPERATION:<br>/IENNA CORP 10 |                   |
|--------------------------------|-------------------|
| SHEET NO:51                    |                   |
| Date Print: 07/11/2023         | Scale : 1" = 100' |
| ate, Aerial Photography: 2016  |                   |