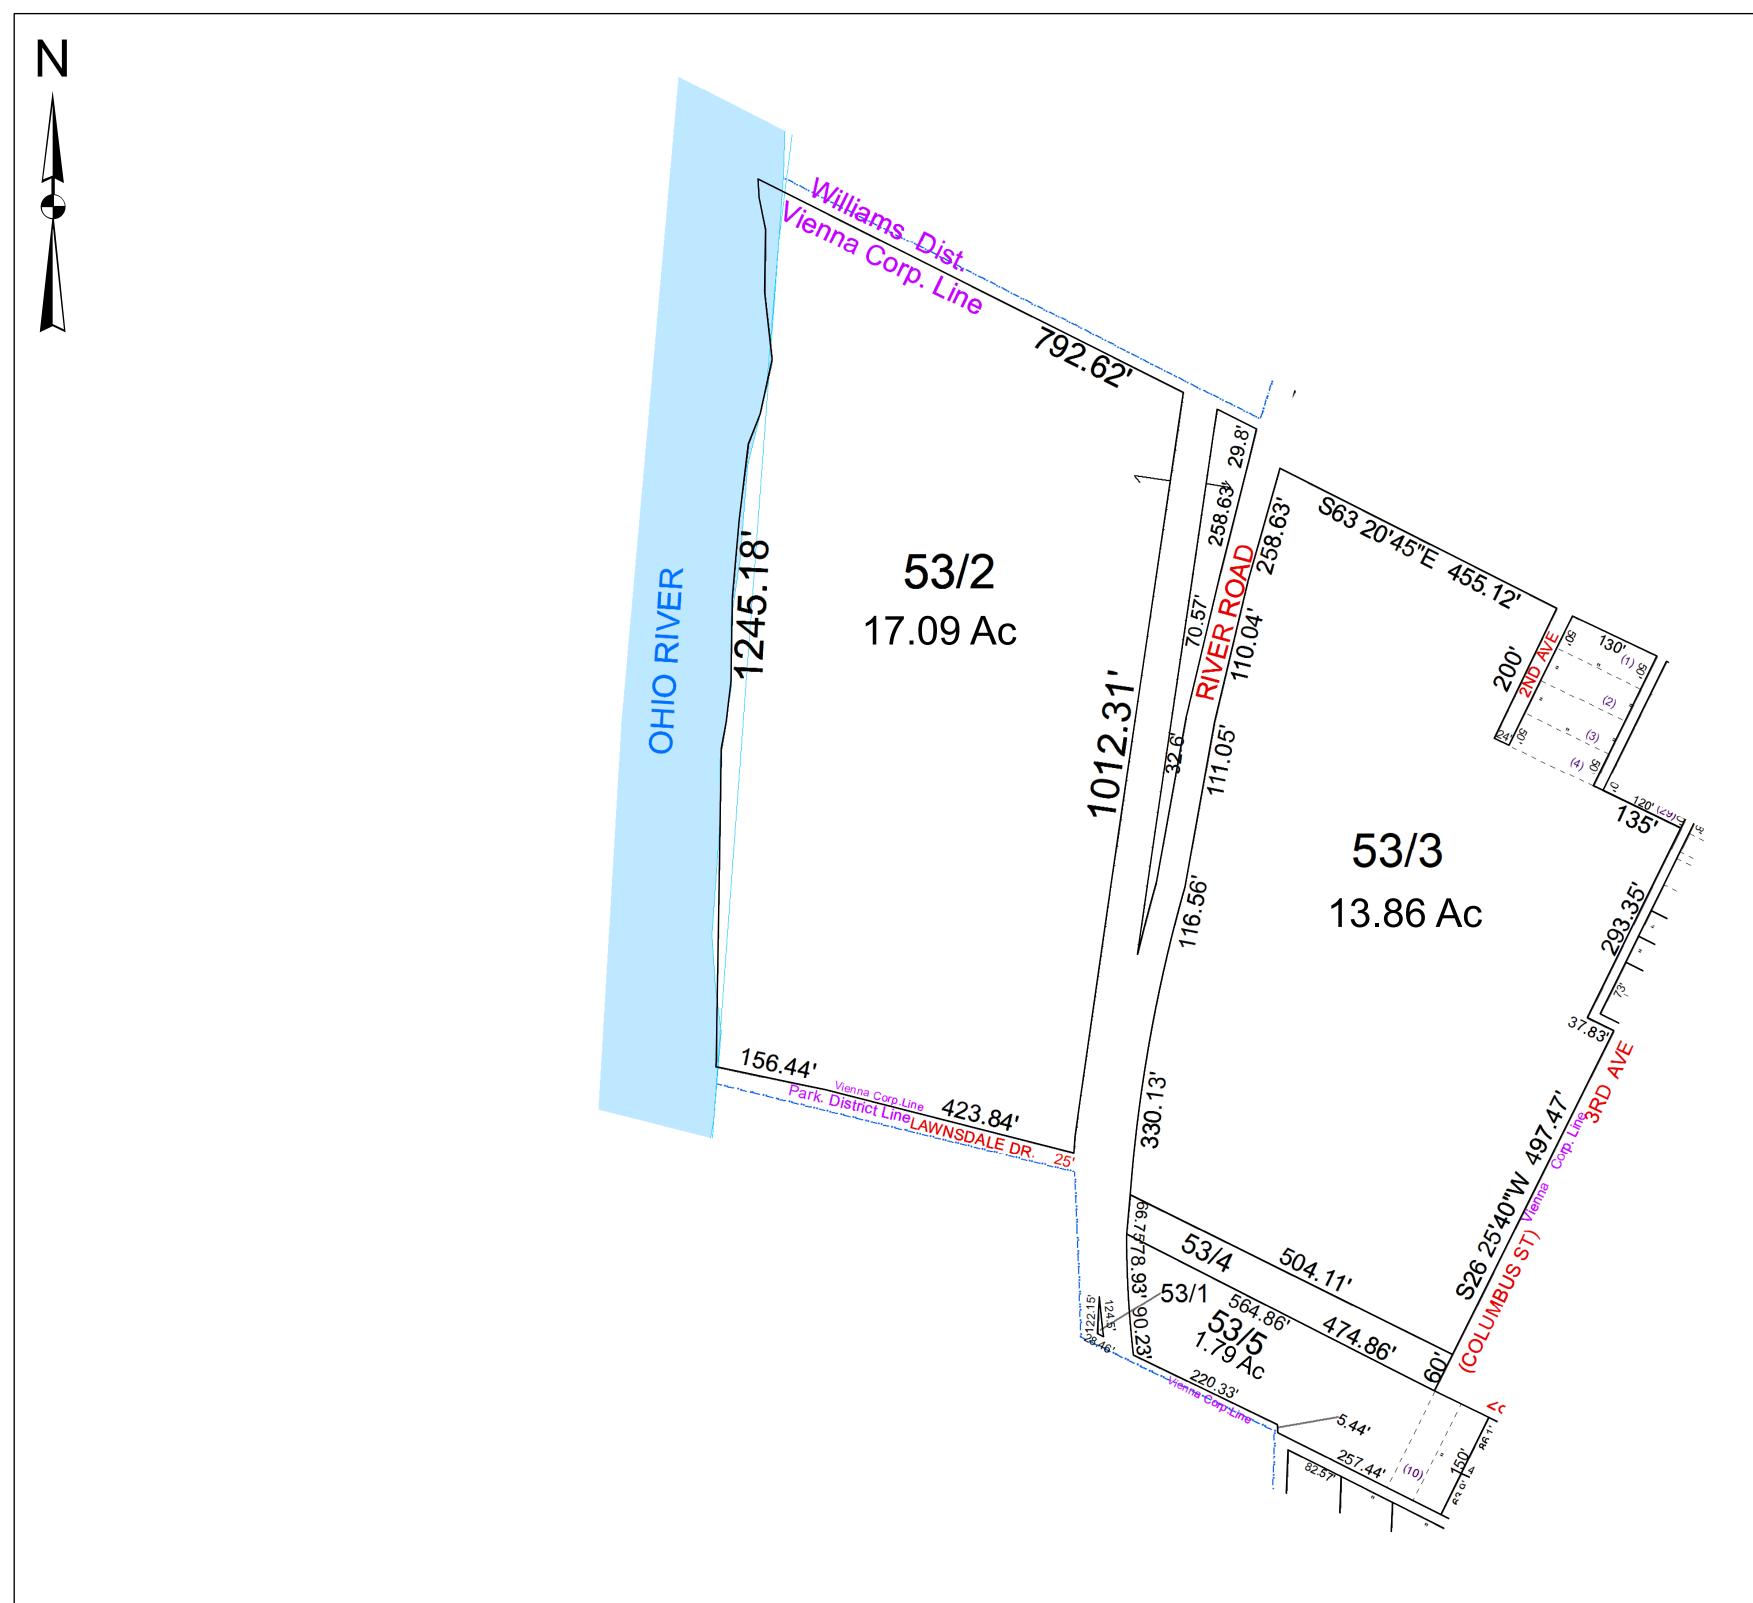

| For Tax Purposes Only this<br>is not Authoritative Data                                  |                 | Legend                |                           |                        | Revisions |    |    |
|------------------------------------------------------------------------------------------|-----------------|-----------------------|---------------------------|------------------------|-----------|----|----|
|                                                                                          | OH.  390   1    | - Previous Deed       | Deed lot Number (15)      | District_Lines         | 1         | 7  | 13 |
| This product was developed for taxation                                                  |                 | Property              | MAP / Parcel Number 19/25 | + <sup>†</sup> + CEMT. | 2         | 8  | 14 |
| purposes and is therefore not suitable for<br>legal, Engineering, or surveying purposes. | OHID 53 1       | Railroad Right of Way | District Number 10        | LIBARY                 | 3         | 9  | 15 |
| Users of this information should review or                                               | OH. 145 1       | Road and Railroad R/W | HOSPITAL Im POST OFFICE   |                        | 4         | 10 | 16 |
| consult the primary data and information<br>sources to ascertain the appropriate usage   | ΟΠ.[ Ι+Ψ Ι      | Road Easement         | <u> </u>                  | •                      | 5         | 11 | 17 |
| of information. Do not copy                                                              | Prepared by:KPD | Road Right of Way     | ର୍ତ୍ତ SCHOOL              | ኛ CHURCH               | 6         | 12 | 18 |

## VIENNA - 53

| 3 |  |
|---|--|
| 4 |  |
| 5 |  |
| 6 |  |
| 7 |  |
| 8 |  |
|   |  |

| NOOD COUNTY            |    |          |  |  |  |
|------------------------|----|----------|--|--|--|
| STATE OF WEST VIRGINIA |    |          |  |  |  |
| Office                 | of | Assessor |  |  |  |

| CORPERATION:                 |                   |  |  |
|------------------------------|-------------------|--|--|
| /IENNA CORP 10               |                   |  |  |
| SHEET NO:53                  |                   |  |  |
| Date Print: 07/11/2023       | Scale : 1" = 100' |  |  |
| ate, Aerial Photography:2016 |                   |  |  |