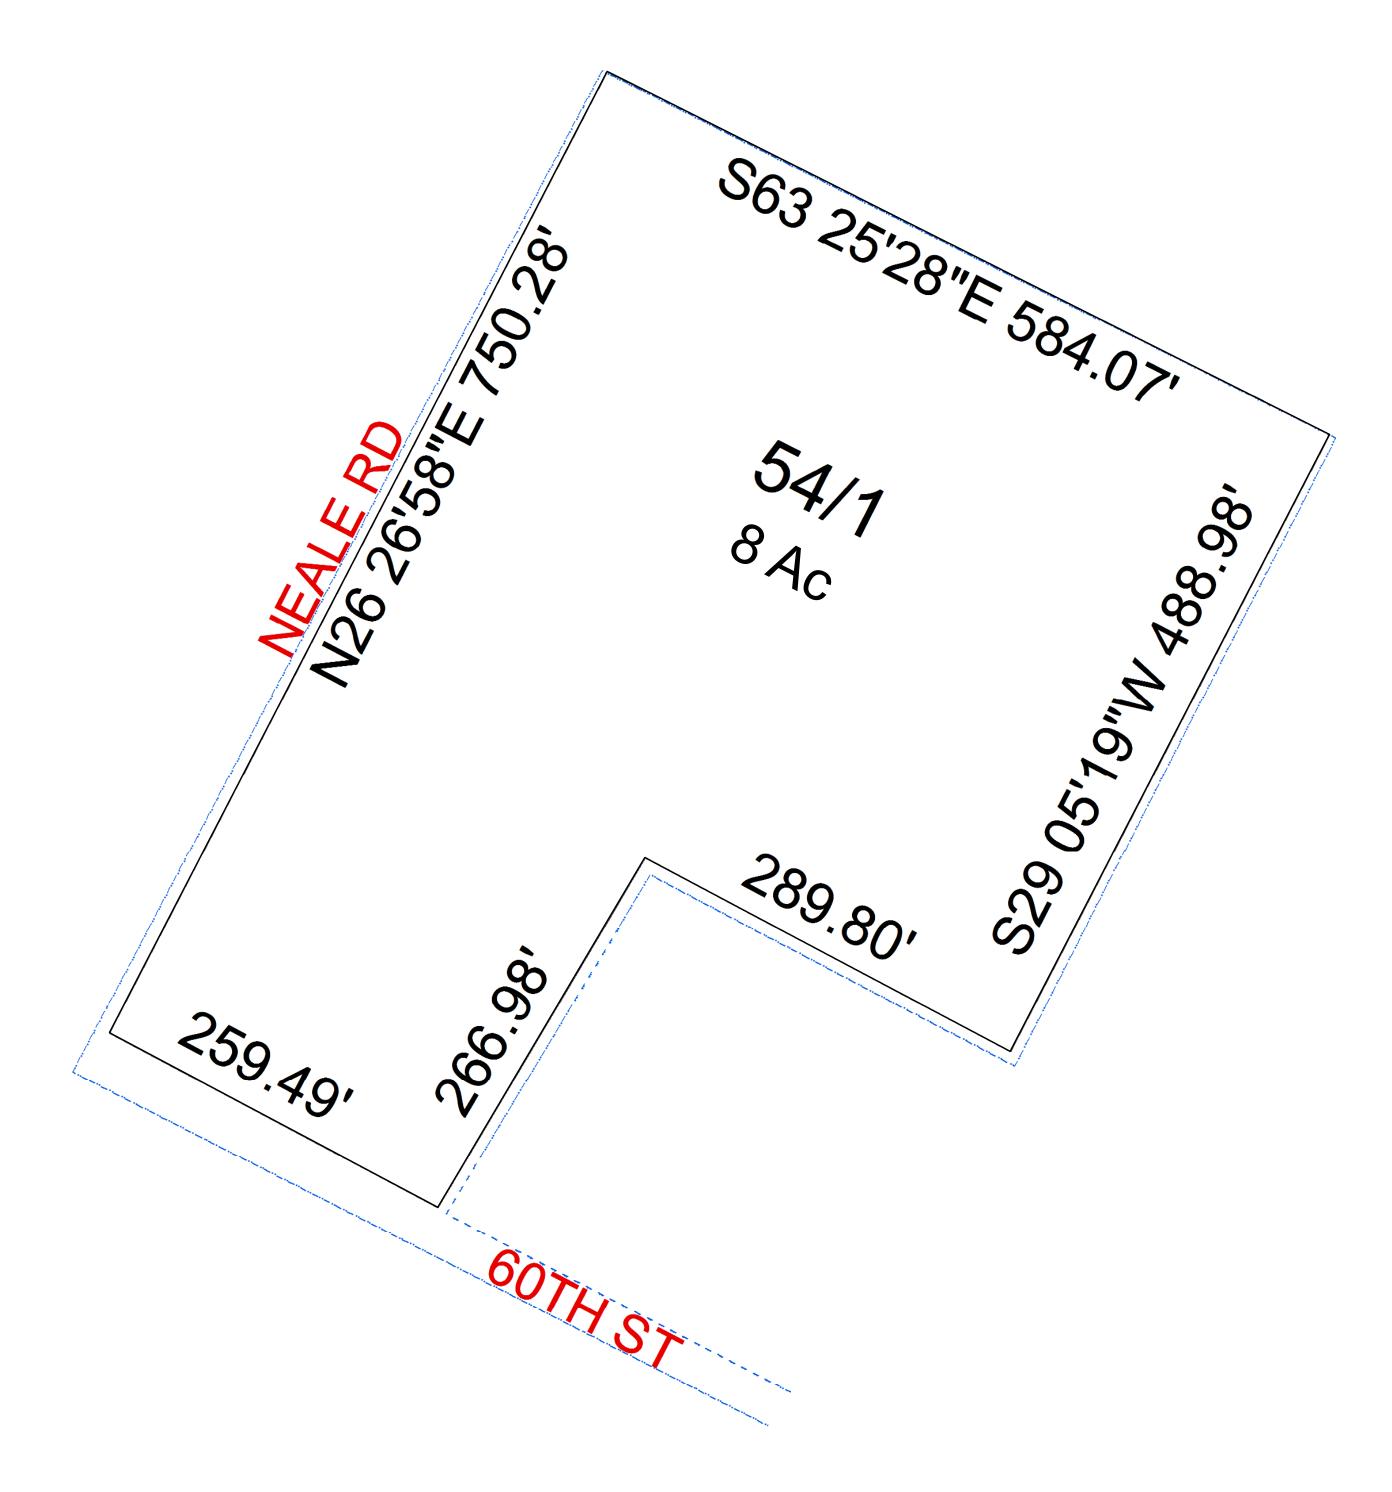

| For Tax Purposes Only this is not Authoritative Data                                  | 0001 1000          | Legend                          |                                                 |                |        | Revisions |  | \\\\\\\\\\\\\\\\\\\\\\\\\\\\\\\\\\\\\\ | CORPERATION:                      |
|---------------------------------------------------------------------------------------|--------------------|---------------------------------|-------------------------------------------------|----------------|--------|-----------|--|----------------------------------------|-----------------------------------|
| This product was developed for taxation                                               | 380 380 380        | - Previous Deed                 | Deed lot Number (15)                            | District_Lines | 1      | 7 13      |  | WOOD COUNTY                            | VIENNA CORP 10                    |
| purposes and is therefore not suitable for legal, Engineering, or surveying purposes. | 380 54 380         | Property Railroad Right of Way  | MAP / Parcel Number 19/25<br>District Number 10 |                | 3      | 9         |  | STATE OF WEST VIRGINIA                 | SHEET NO:54                       |
| Users of this information should review or consult the primary data and information   | 380 17 380         | Road and Railroad R/W           | HOSPITAL  TO POST OFFICE                        | LIBARY         | 4      | 10 16     |  |                                        |                                   |
| sources to ascertain the appropriate usage of information. Do not copy                | Prepared by:KPD    | Road Easement Road Right of Way | SCHOOL                                          | ✓ CHURCH       | 5<br>6 | 11        |  | Office of Assessor                     | Date Print: 07/11/2023            |
|                                                                                       | r repared by it is |                                 |                                                 |                |        | 12        |  |                                        | Date Saved: 01/14/2022 3:27-53 PM |