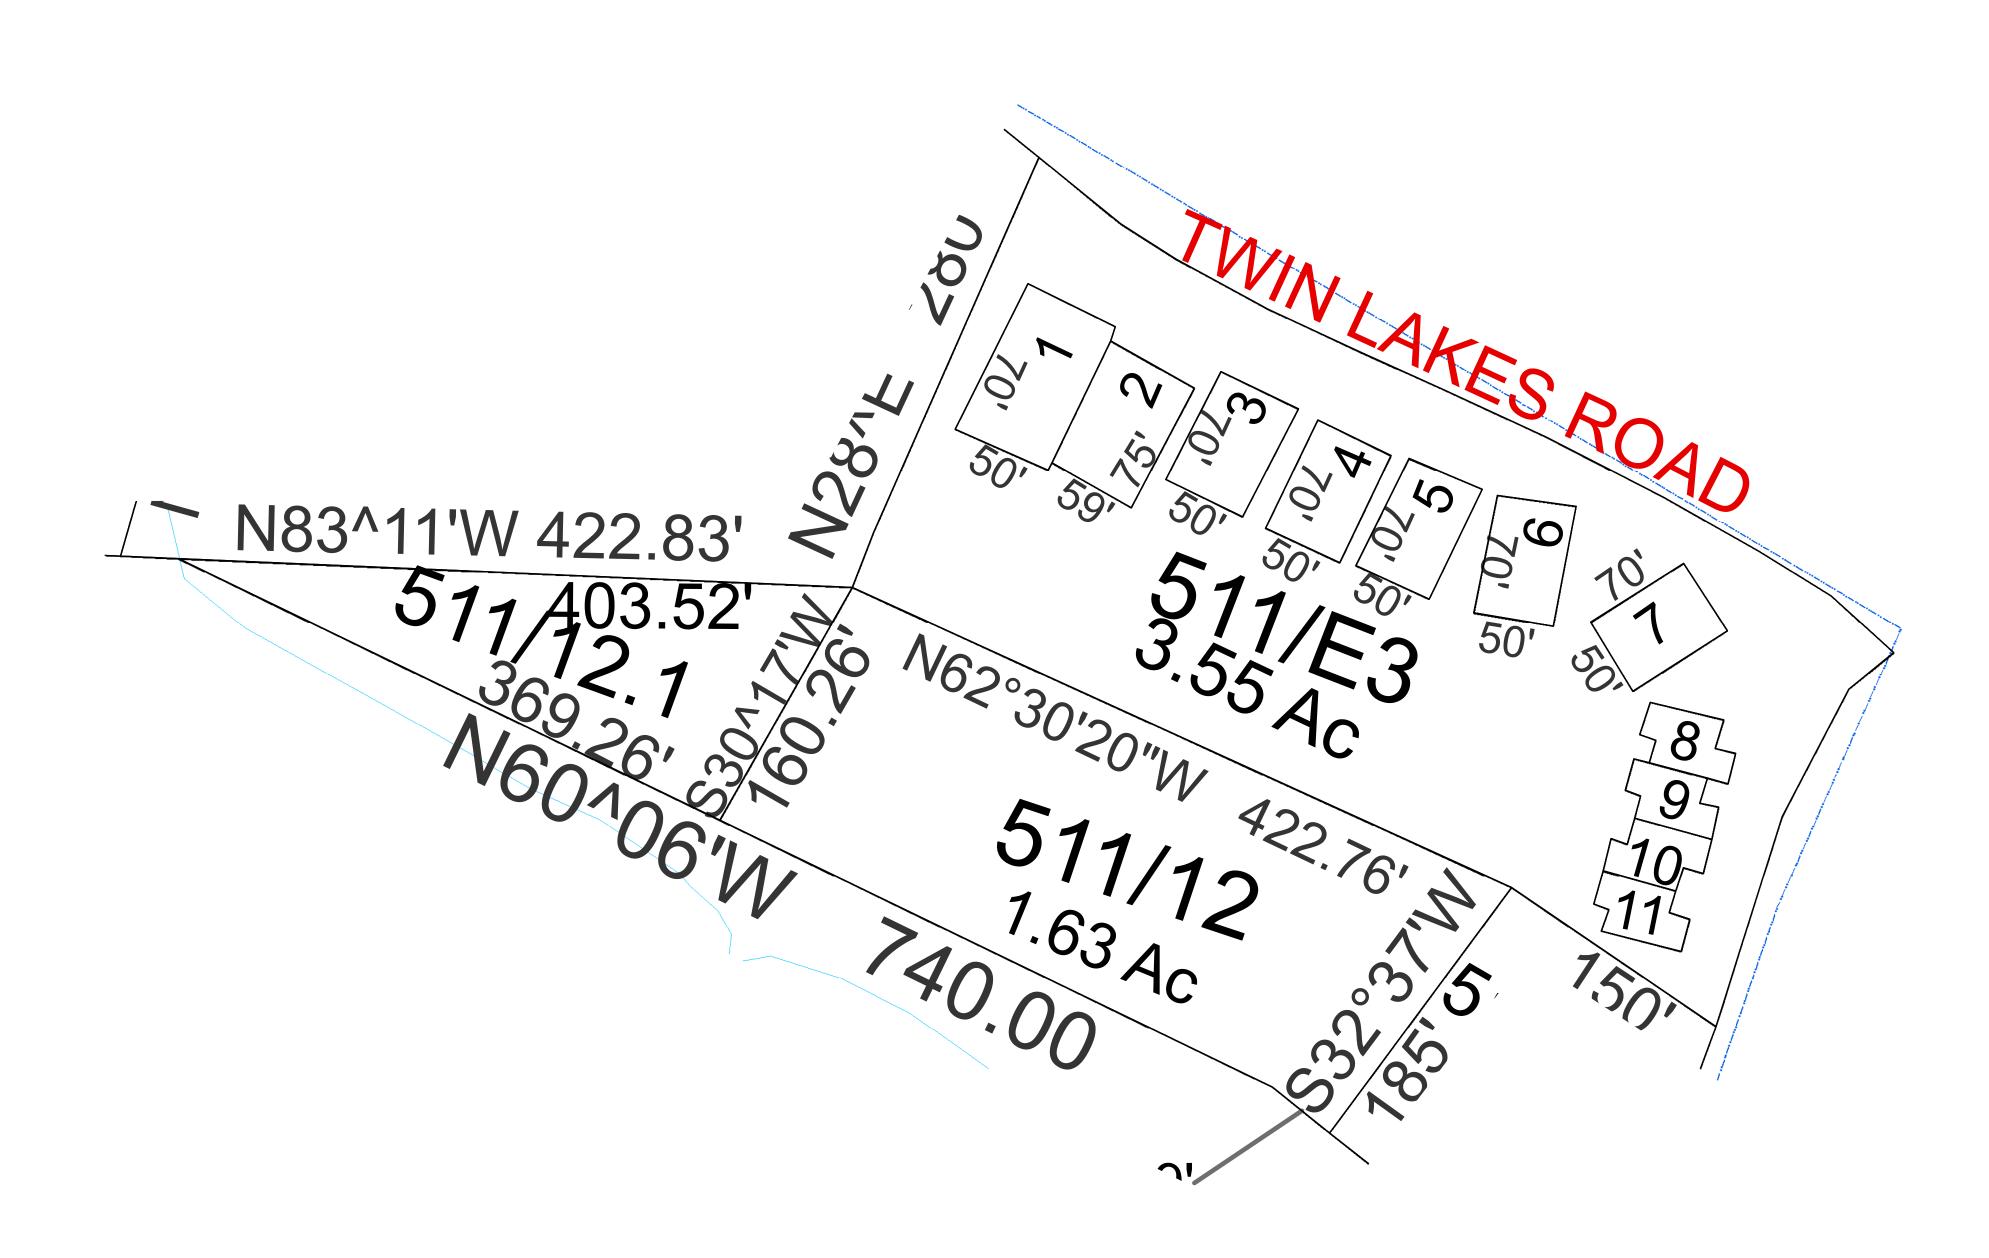

## WILLIAMS - 511

| For Tax Purposes Only this is not Authoritative Data This product was developed for taxation purposes and is therefore not suitable for legal, Engineering, or surveying purposes. Users of this information should review or consult the primary data and information sources to ascertain the appropriate usage of information. Do not copy |                 | 1   | 14  | Legend                                                                                                                                                              |                                                                                               | Revisions                                          |   |    |  |    |   |
|-----------------------------------------------------------------------------------------------------------------------------------------------------------------------------------------------------------------------------------------------------------------------------------------------------------------------------------------------|-----------------|-----|-----|---------------------------------------------------------------------------------------------------------------------------------------------------------------------|-----------------------------------------------------------------------------------------------|----------------------------------------------------|---|----|--|----|---|
|                                                                                                                                                                                                                                                                                                                                               | 510             | 35  |     | <ul> <li>Previous Deed</li> <li>Property</li> <li>Railroad Right of Way</li> <li>Road and Railroad R/W</li> <li>Road Easement</li> <li>Road Right of Way</li> </ul> | Deed lot Number (15) MAP / Parcel Number 19/25 District Number 12 HOSPITAL POST OFFICE SCHOOL | District_Lines  ††† CEMT.  LIBARY  AIRPORT  CHURCH | 1 | 7  |  | 13 | ] |
|                                                                                                                                                                                                                                                                                                                                               | 510             | 511 | 1.4 |                                                                                                                                                                     |                                                                                               |                                                    | 2 | 8  |  | 14 |   |
|                                                                                                                                                                                                                                                                                                                                               |                 |     | 14  |                                                                                                                                                                     |                                                                                               |                                                    | 3 | 9  |  | 15 |   |
|                                                                                                                                                                                                                                                                                                                                               | 510             | 510 | 14  |                                                                                                                                                                     |                                                                                               |                                                    | 4 | 10 |  | 16 |   |
|                                                                                                                                                                                                                                                                                                                                               |                 |     |     |                                                                                                                                                                     |                                                                                               |                                                    | 5 | 11 |  | 17 |   |
| · ·                                                                                                                                                                                                                                                                                                                                           | Prepared by:RDS |     |     |                                                                                                                                                                     |                                                                                               |                                                    | 6 | 12 |  | 18 |   |

WOOD COUNTY
STATE OF WEST VIRGINIA

Office of Assessor

| District             | SUBDIVISION         |                     |
|----------------------|---------------------|---------------------|
| 12 - WIILLIAMS       | Northridge Terr Dev |                     |
| SHEET NO:            | 511                 |                     |
| Date, Aerial Photogr | aphy: 2016          | Date: 07/13/2023    |
| ,                    | • • •               | Scale : _ 1" = 100' |