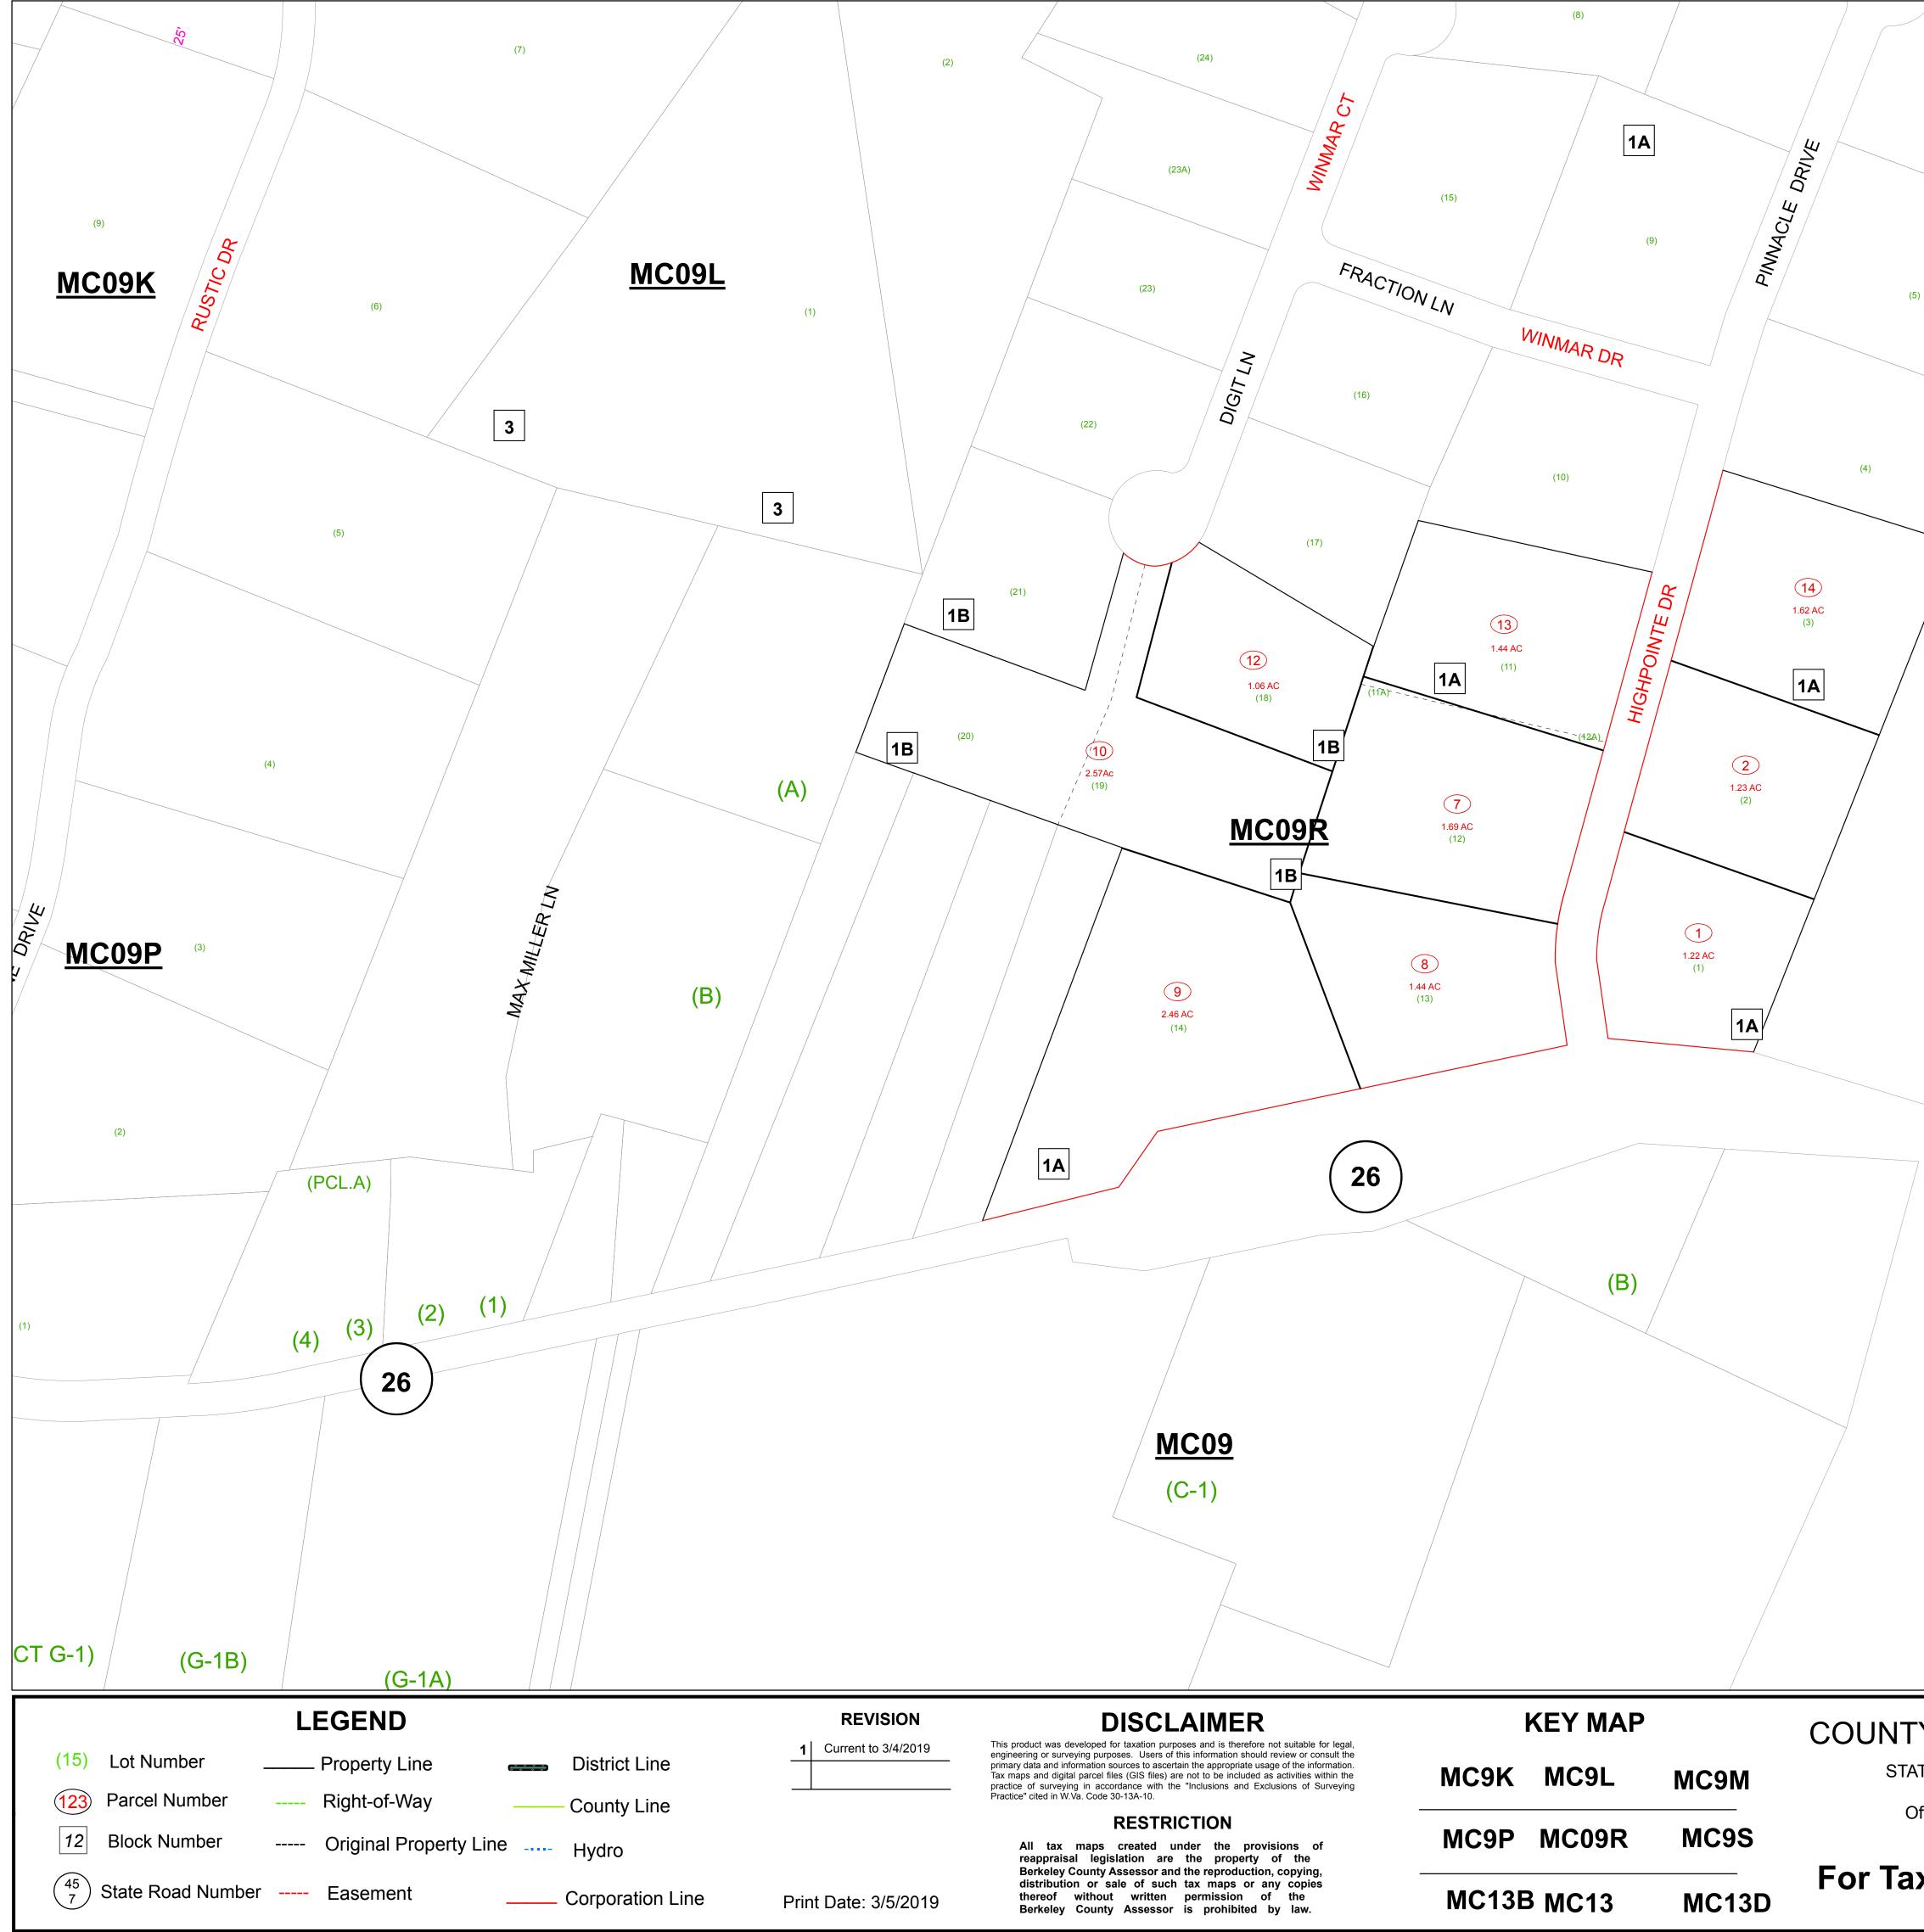

| (6)                 |                                         |                                         |            |
|---------------------|-----------------------------------------|-----------------------------------------|------------|
|                     |                                         |                                         | (ME        |
|                     |                                         |                                         |            |
|                     |                                         |                                         |            |
|                     |                                         |                                         |            |
| ,                   |                                         |                                         |            |
|                     |                                         |                                         |            |
|                     |                                         |                                         |            |
|                     |                                         |                                         |            |
|                     |                                         |                                         |            |
|                     |                                         |                                         |            |
|                     |                                         |                                         |            |
| /                   |                                         |                                         |            |
|                     |                                         |                                         |            |
|                     |                                         |                                         |            |
|                     |                                         |                                         |            |
|                     |                                         |                                         |            |
|                     |                                         | (A)                                     |            |
|                     |                                         | Ę                                       | Γ          |
|                     |                                         |                                         |            |
|                     |                                         | Ļ                                       | )          |
|                     |                                         |                                         |            |
|                     |                                         | त्                                      | ř<br>V     |
| 7                   |                                         | •                                       | I CIDE ACE |
|                     |                                         |                                         |            |
| 81                  |                                         |                                         |            |
| WTERSTATE 81        |                                         |                                         |            |
| NTER                |                                         |                                         |            |
|                     |                                         |                                         |            |
| (68                 | 3)                                      |                                         |            |
|                     |                                         |                                         |            |
|                     |                                         |                                         |            |
|                     |                                         |                                         |            |
|                     |                                         |                                         |            |
|                     |                                         |                                         |            |
| Y OF BERKELEY       |                                         |                                         |            |
| TE OF WEST VIRGINIA | MC                                      | C09R                                    |            |
| office of Assessor  |                                         |                                         |            |
| x Purposes Only     | Date, Aerial Photography:<br>Photo No : | Map Tax Year: 2019<br>Scale : 1" = 100' |            |
|                     |                                         |                                         |            |