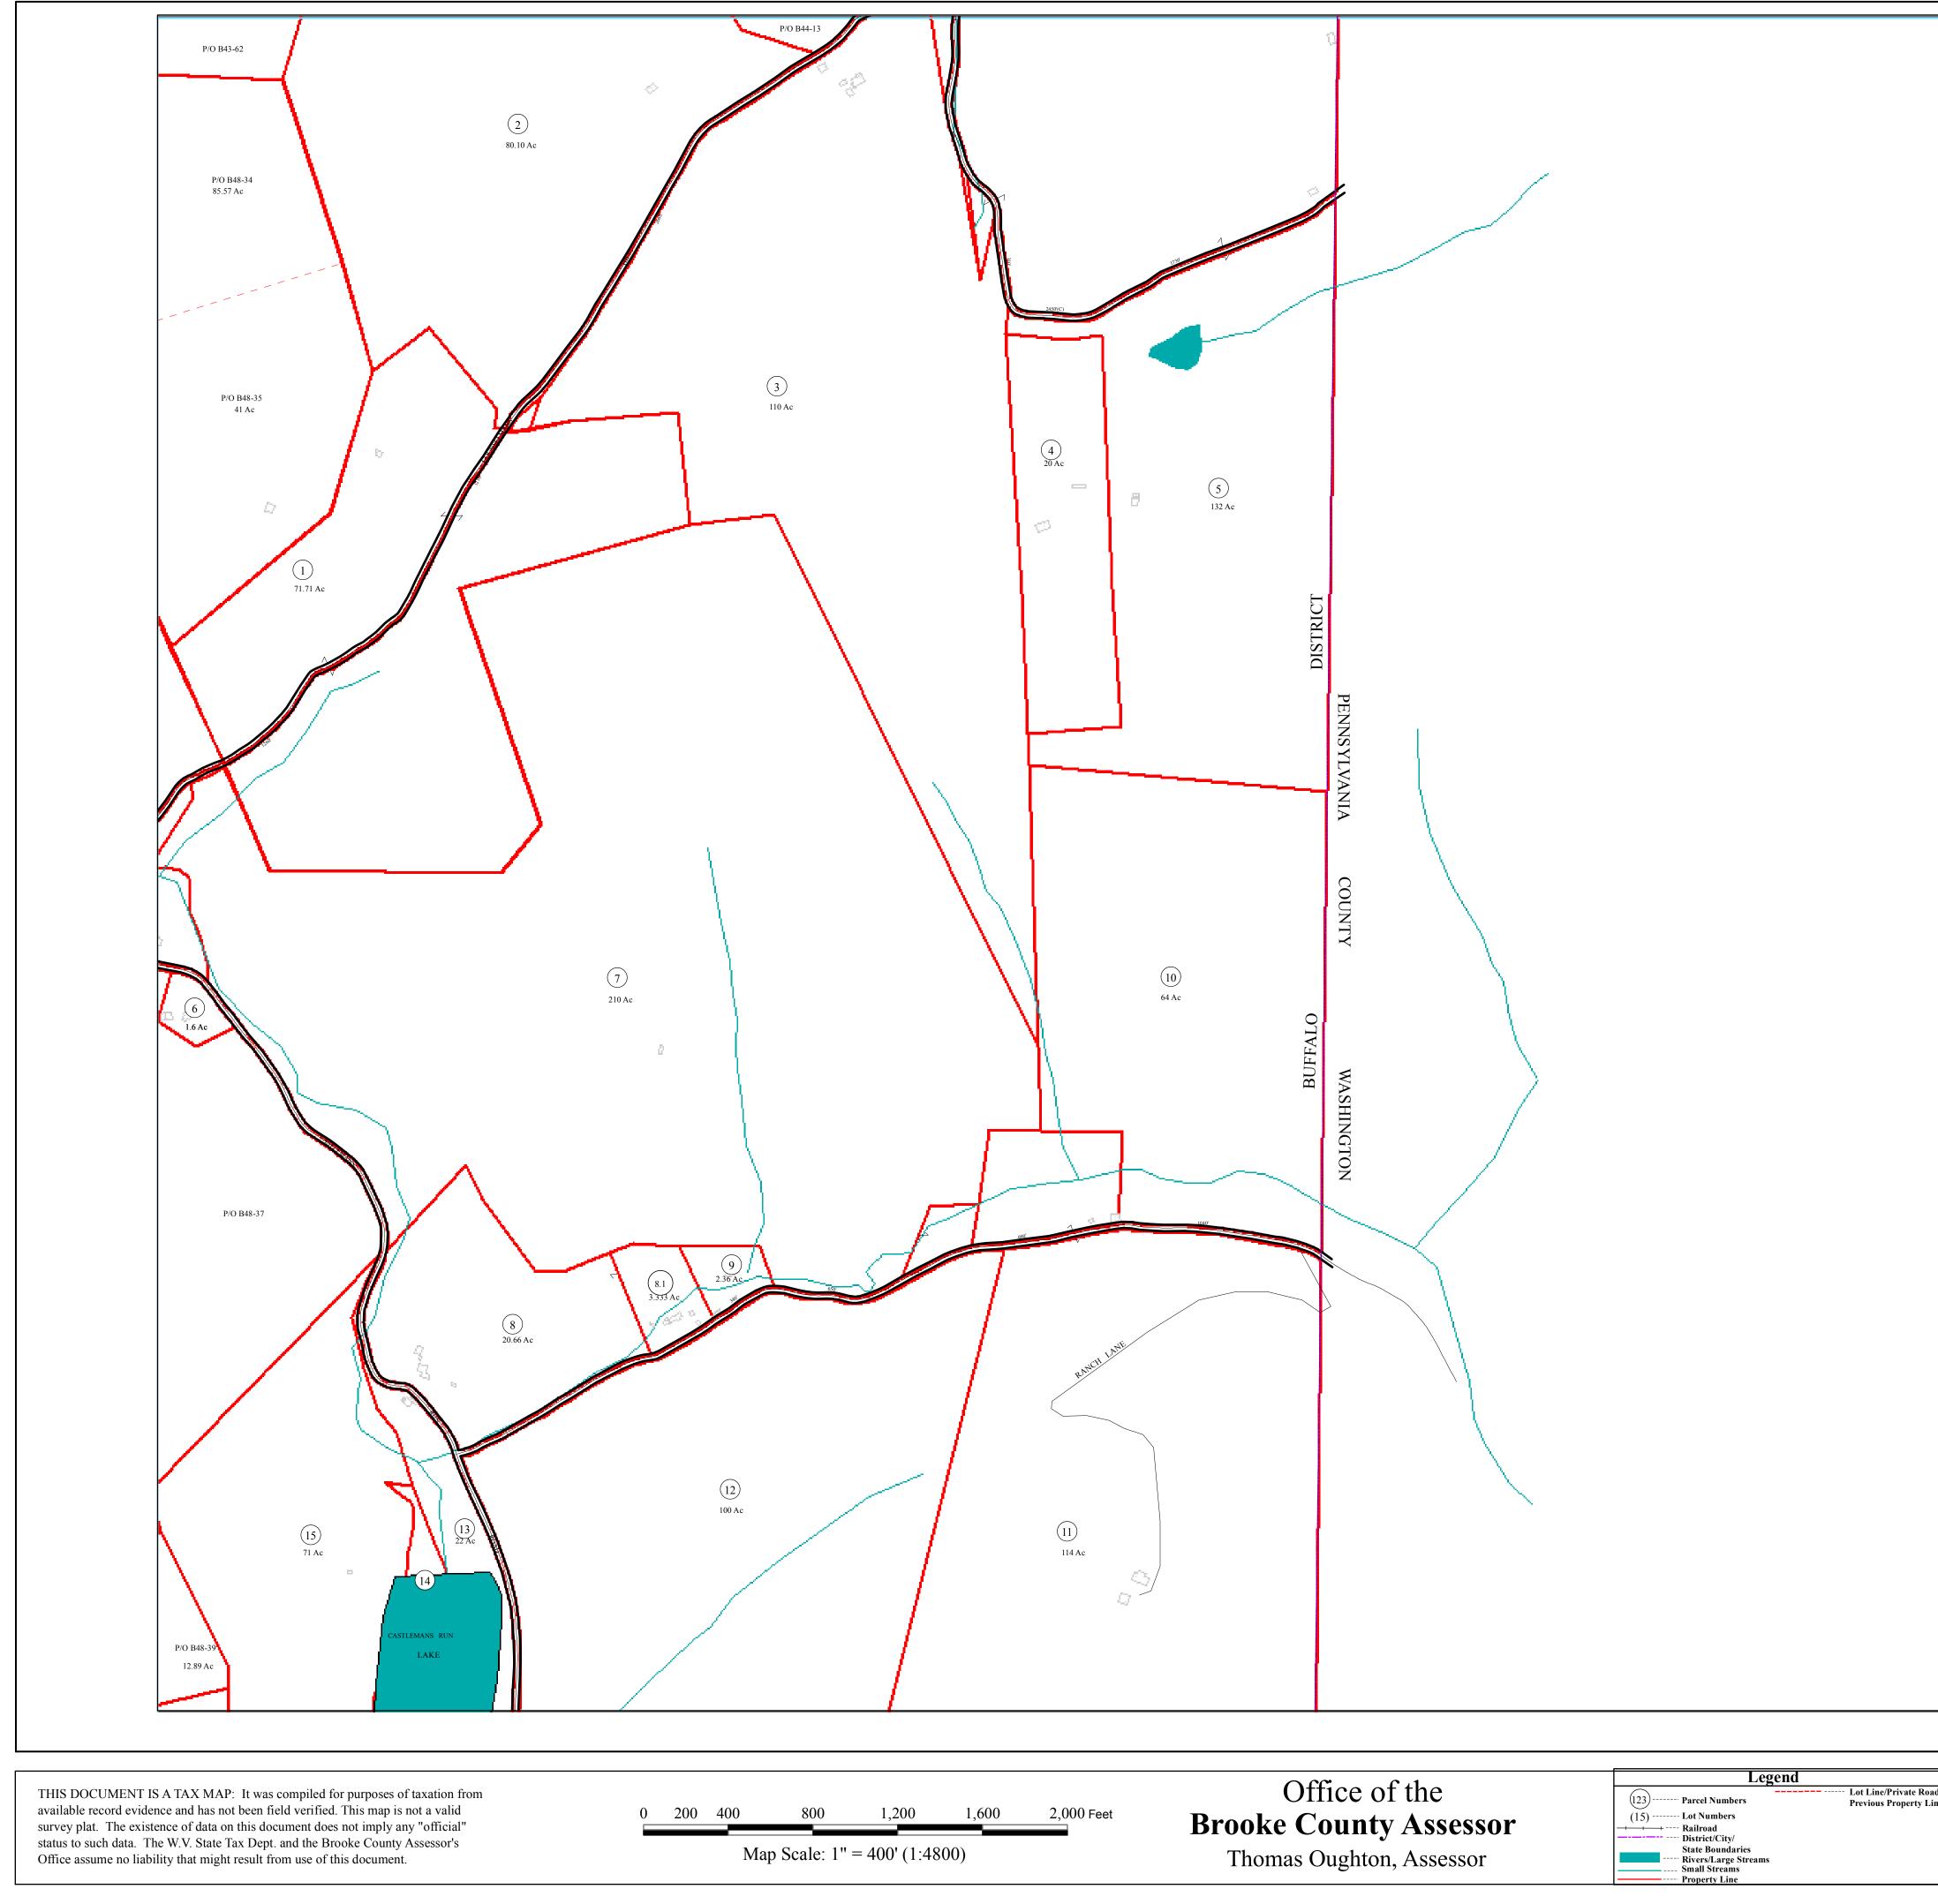

|            | Office of the       |
|------------|---------------------|
| 2,000 Feet | Brooke County As    |
|            | Thomas Oughton, Ass |

| Legend                                                                                                                                         |                                                  |      |
|------------------------------------------------------------------------------------------------------------------------------------------------|--------------------------------------------------|------|
| 123 Parcel Numbers   (15) Lot Numbers   + Parcel Numbers   - District/City/   State Boundaries   - Streams   - Small Streams   - Property Line | Lot Line/Private Road/<br>Previous Property Line | Prop |

perty Tax Mapping Stephanie Lallone Date Printed: 1-19

BUFFALO DISTRICT