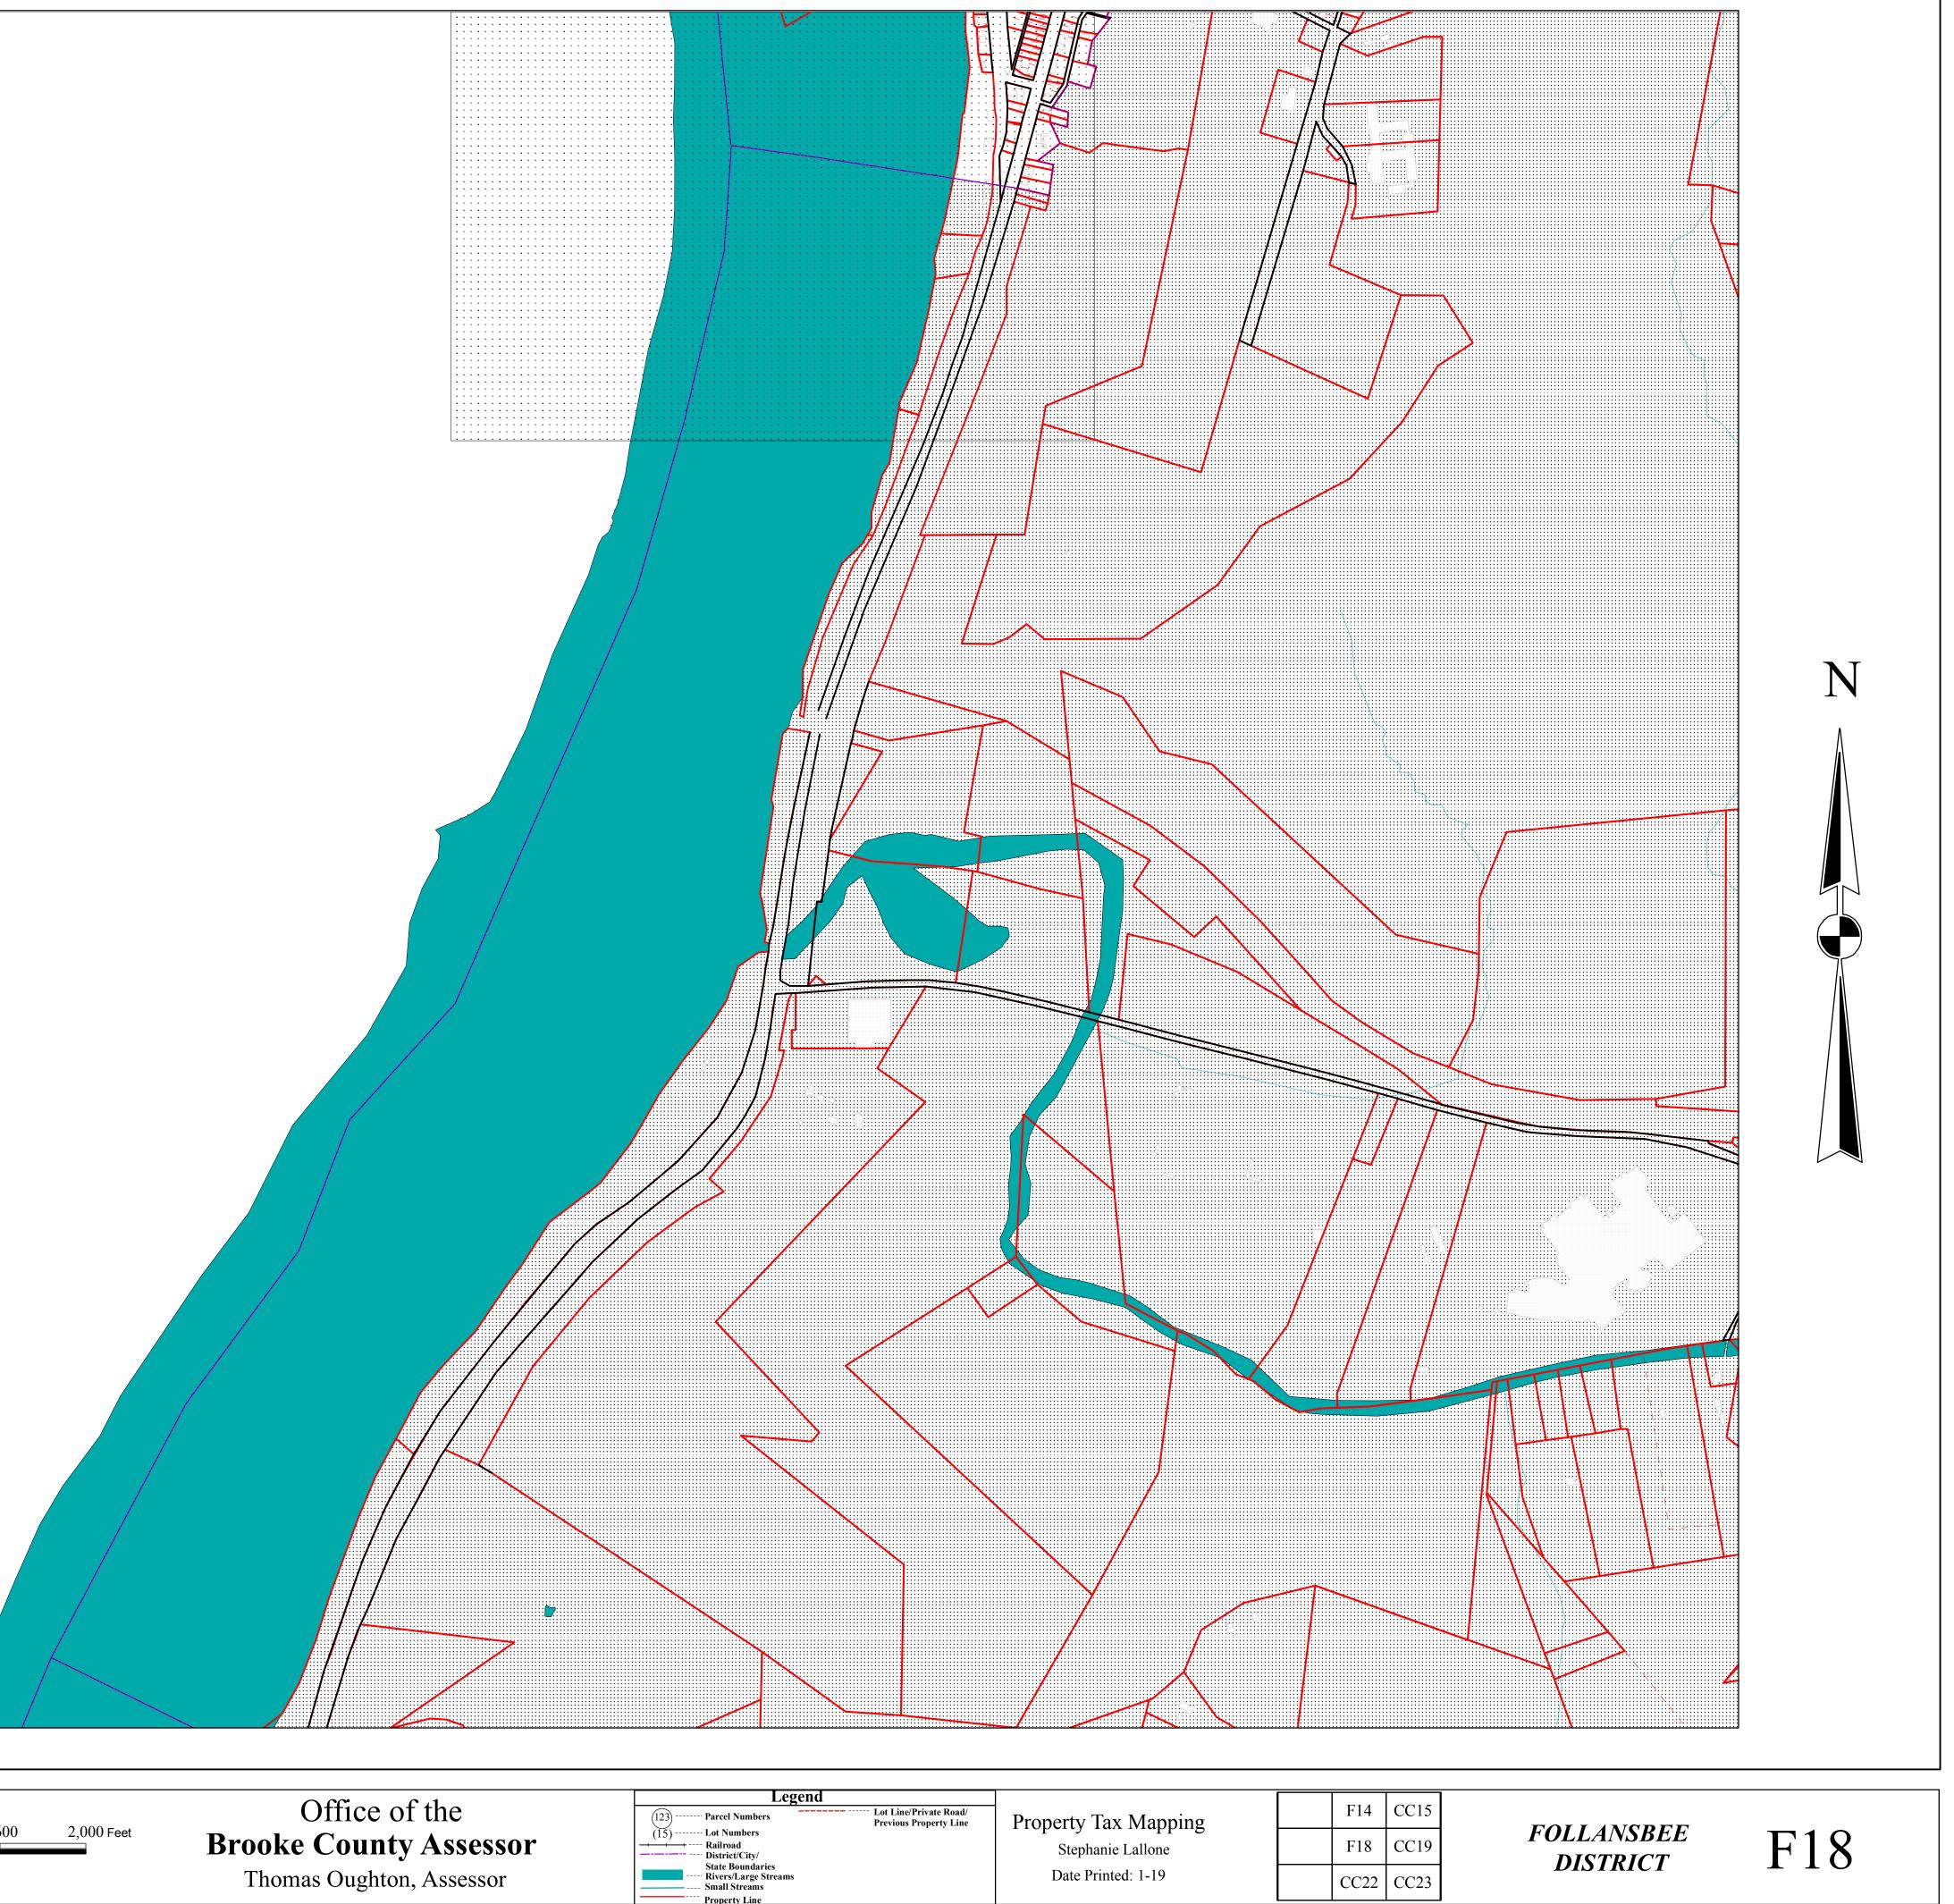

| THIS DOCUMENT IS A TAX MAP: It was compiled for purposes of taxation from                                                                                                                                                                                                                                                            | 0 200 400 800 1.200 1.40                              |
|--------------------------------------------------------------------------------------------------------------------------------------------------------------------------------------------------------------------------------------------------------------------------------------------------------------------------------------|-------------------------------------------------------|
| available record evidence and has not been field verified. This map is not a valid<br>survey plat. The existence of data on this document does not imply any "official"<br>status to such data. The W.V. State Tax Dept. and the Brooke County Assessor's<br>Office assume no liability that might result from use of this document. | $\begin{array}{c ccccccccccccccccccccccccccccccccccc$ |
| o mee accume no matting, and might result nom use of this document.                                                                                                                                                                                                                                                                  |                                                       |

Thomas Oughton, Assessor