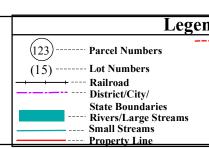

THIS DOCUMENT IS A TAX MAP: It was compiled for purposes of taxation from available record evidence and has not been field verified. This map is not a valid survey plat. The existence of data on this document does not imply any "official" status to such data. The W.V. State Tax Dept. and the Brooke County Assessor's Office assume no liability that might result from use of this document.