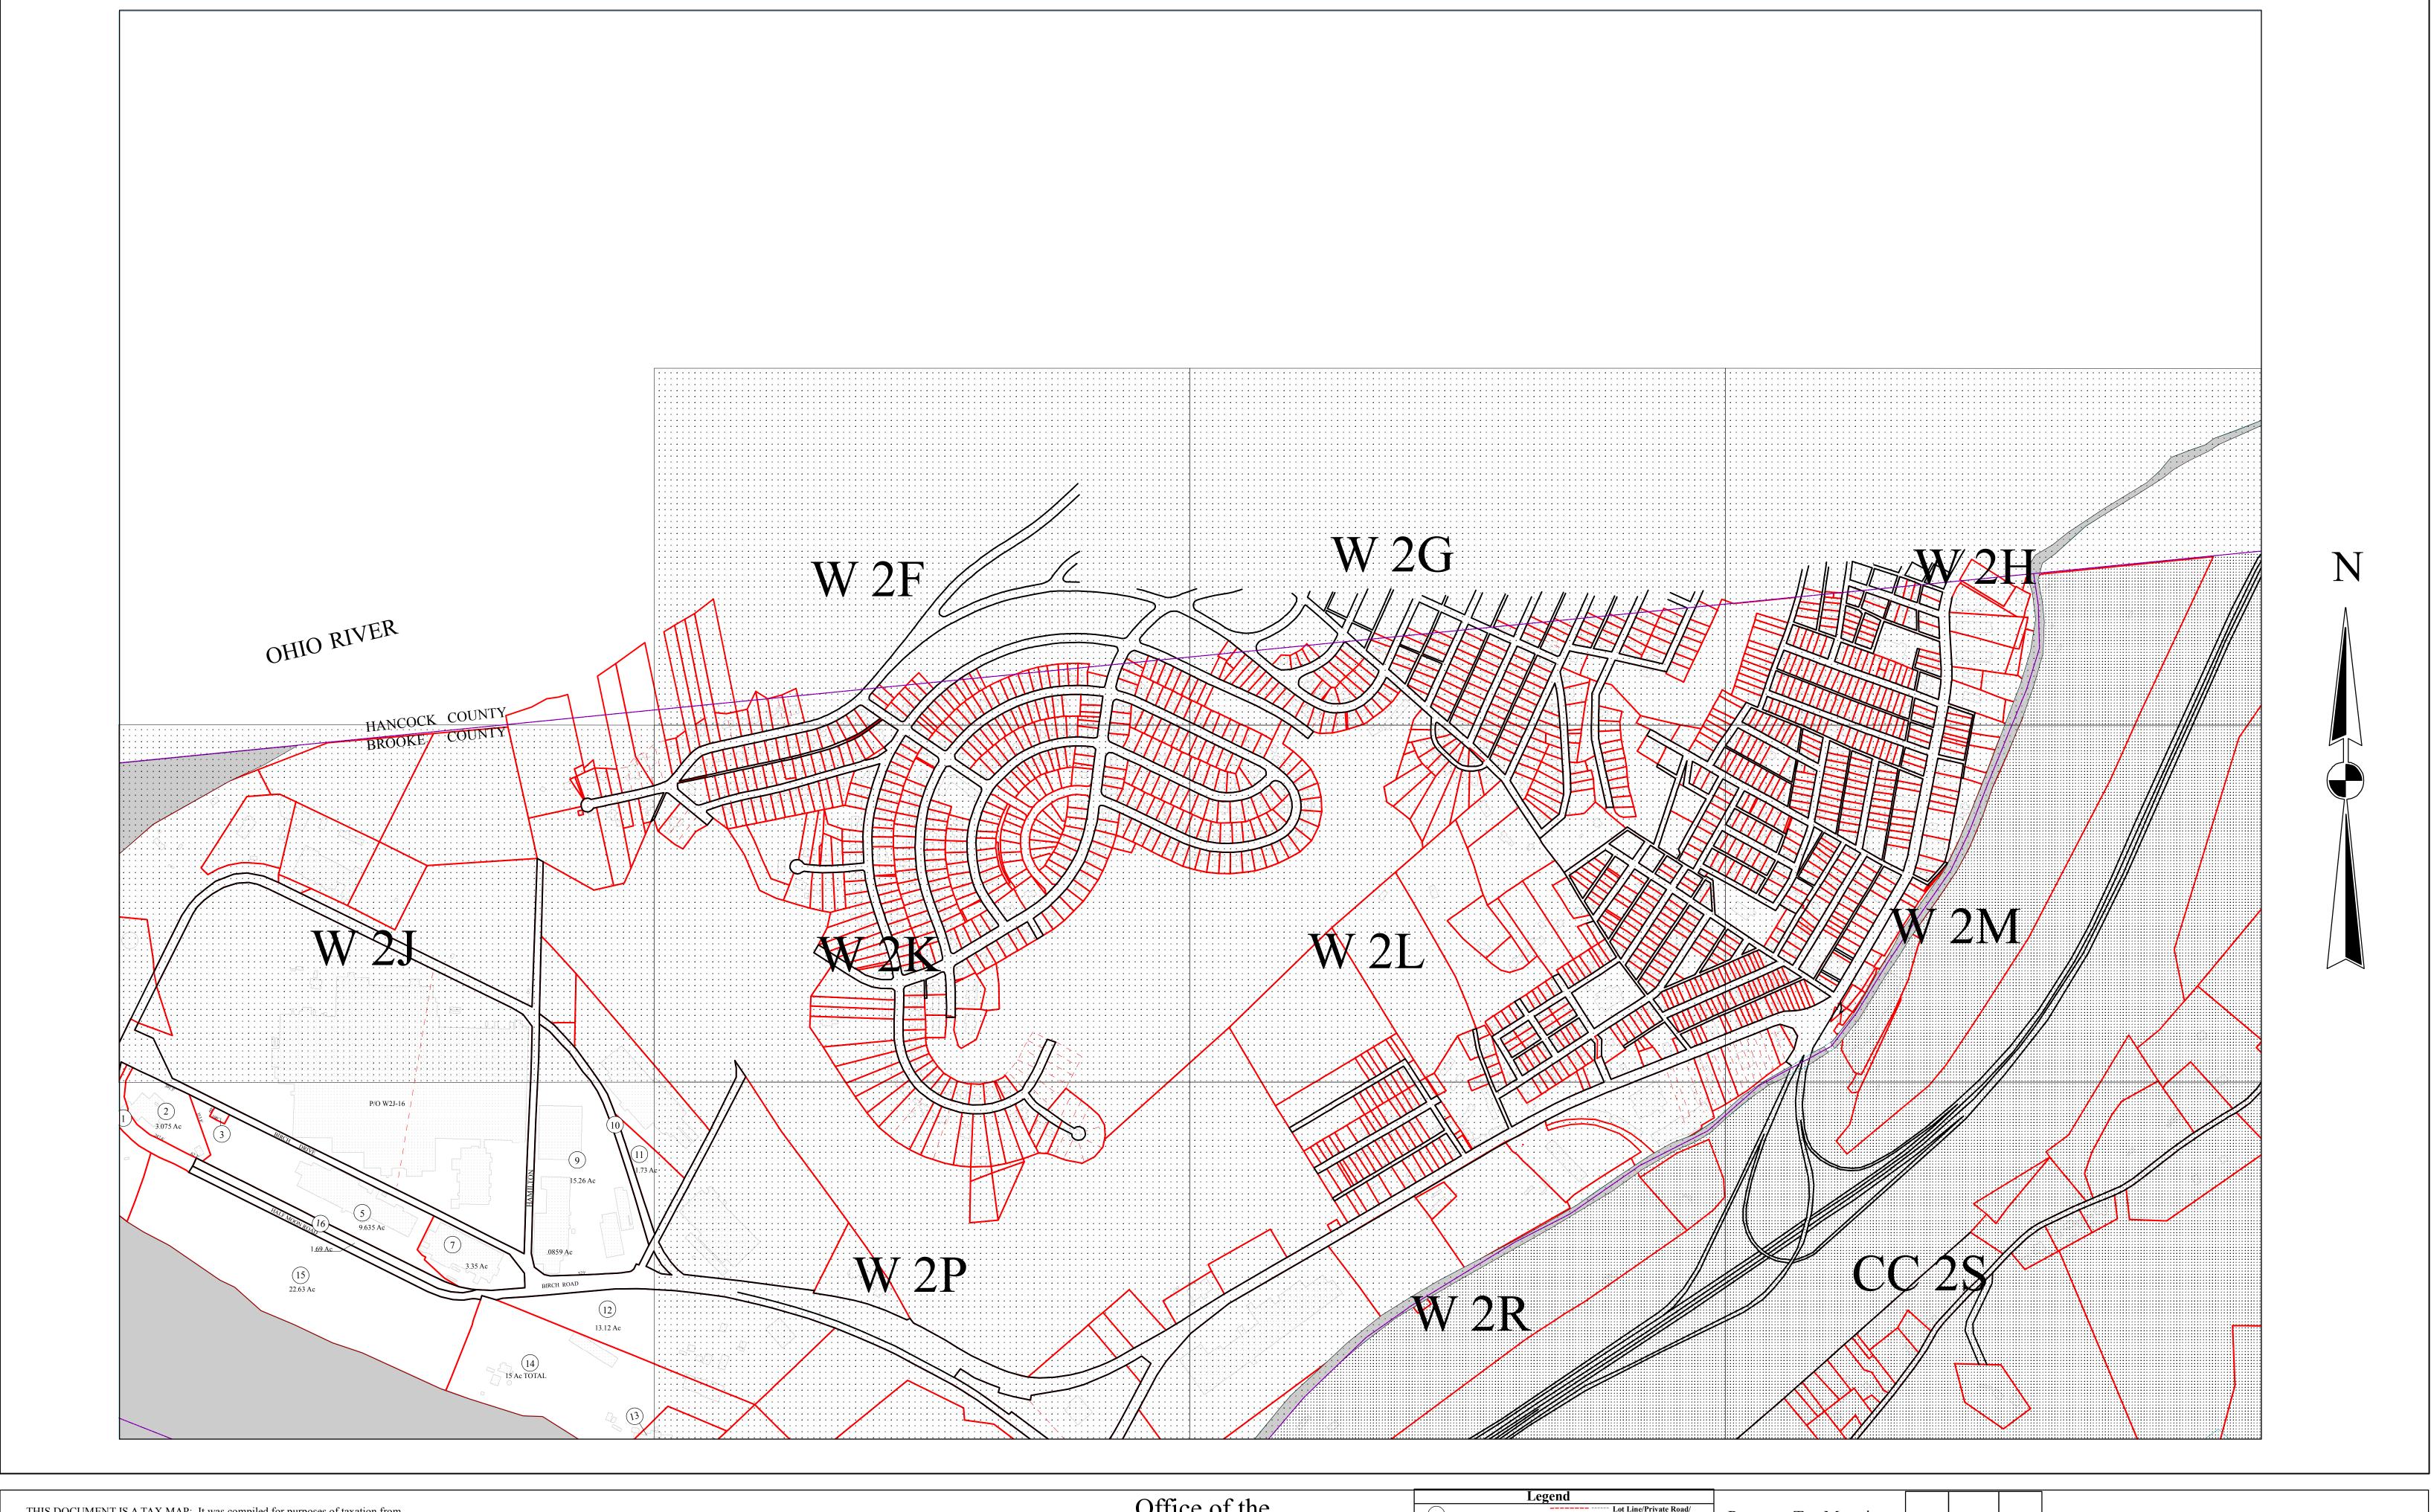

THIS DOCUMENT IS A TAX MAP: It was compiled for purposes of taxation from available record evidence and has not been field verified. This map is not a valid survey plat. The existence of data on this document does not imply any "official" status to such data. The W.V. State Tax Dept. and the Brooke County Assessor's Office assume no liability that might result from use of this document.

WEIRTON TO DISTRICT