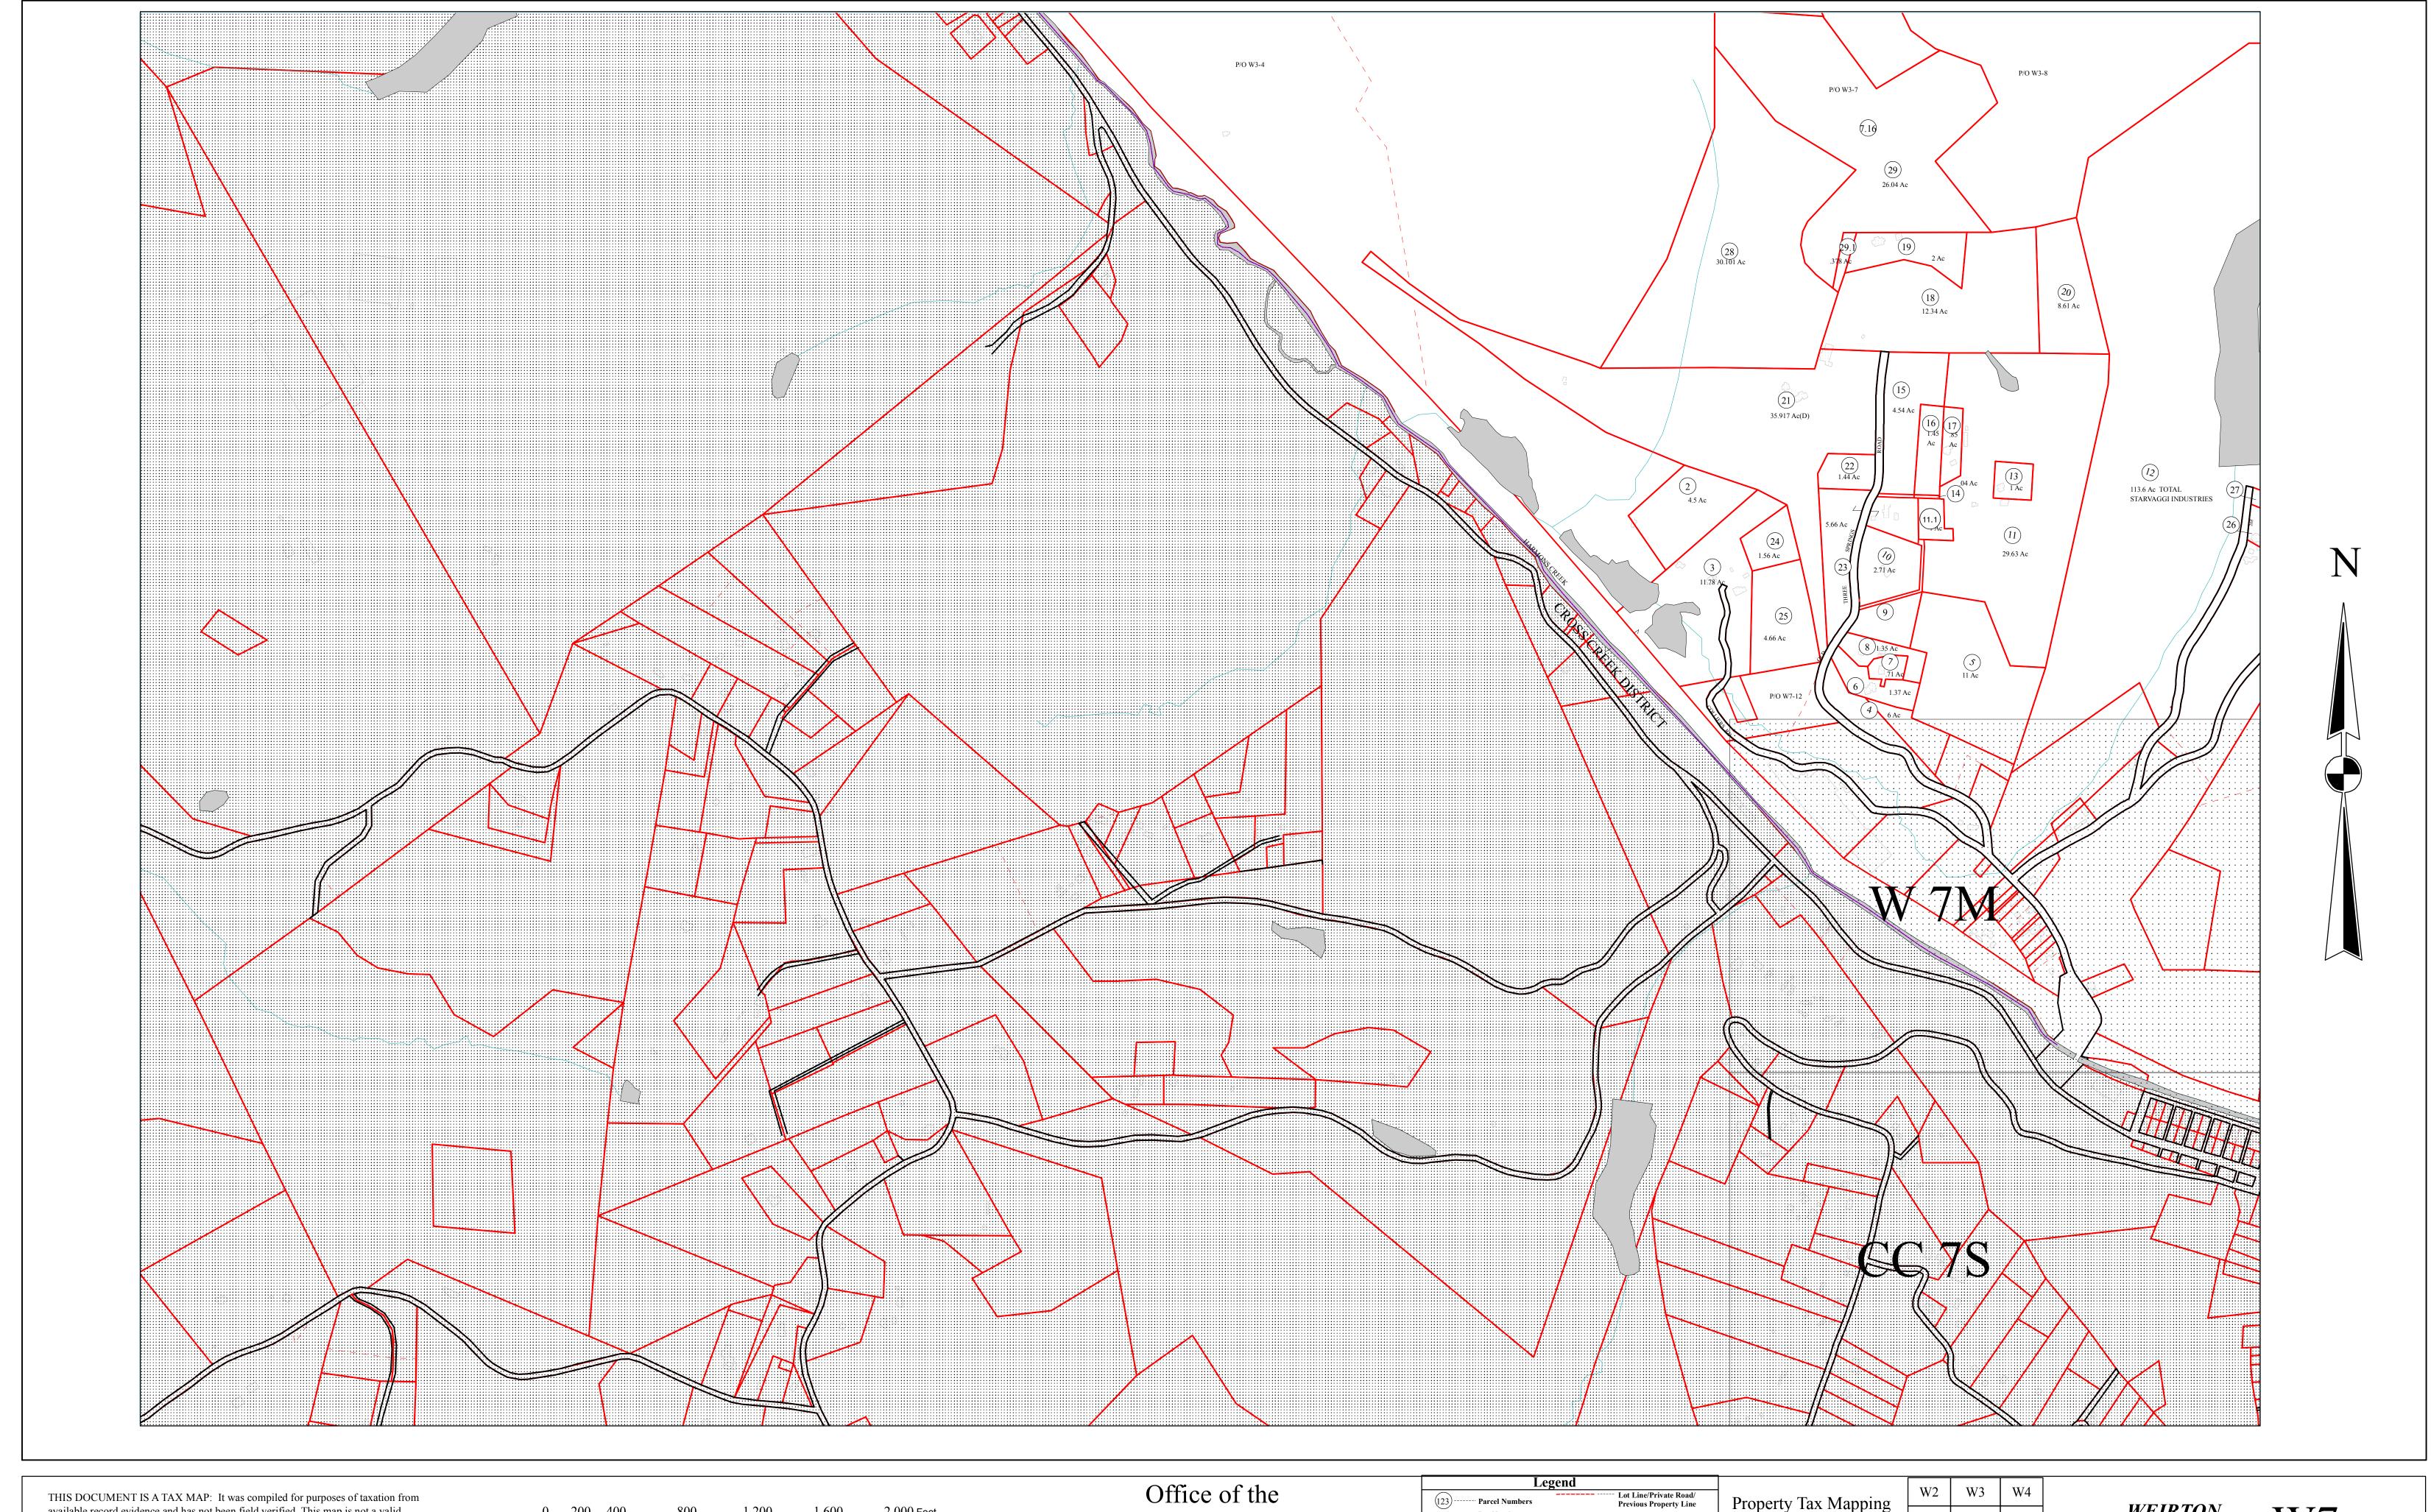

THIS DOCUMENT IS A TAX MAP: It was compiled for purposes of taxation from available record evidence and has not been field verified. This map is not a valid survey plat. The existence of data on this document does not imply any "official" status to such data. The W.V. State Tax Dept. and the Brooke County Assessor's Office assume no liability that might result from use of this document.

0 200 400 1,200 800 1,600

Map Scale: 1" = 400' (1:4800)

2,000 Feet

**Brooke County Assessor** Thomas Oughton, Assessor

Property Tax Mapping Stepahnie Lallone Date Printed: 1-19

| W2   | W3   | W4   |
|------|------|------|
| W6   | W7   | W8   |
| CC10 | CC11 | CC12 |

WEIRTON DISTRICT