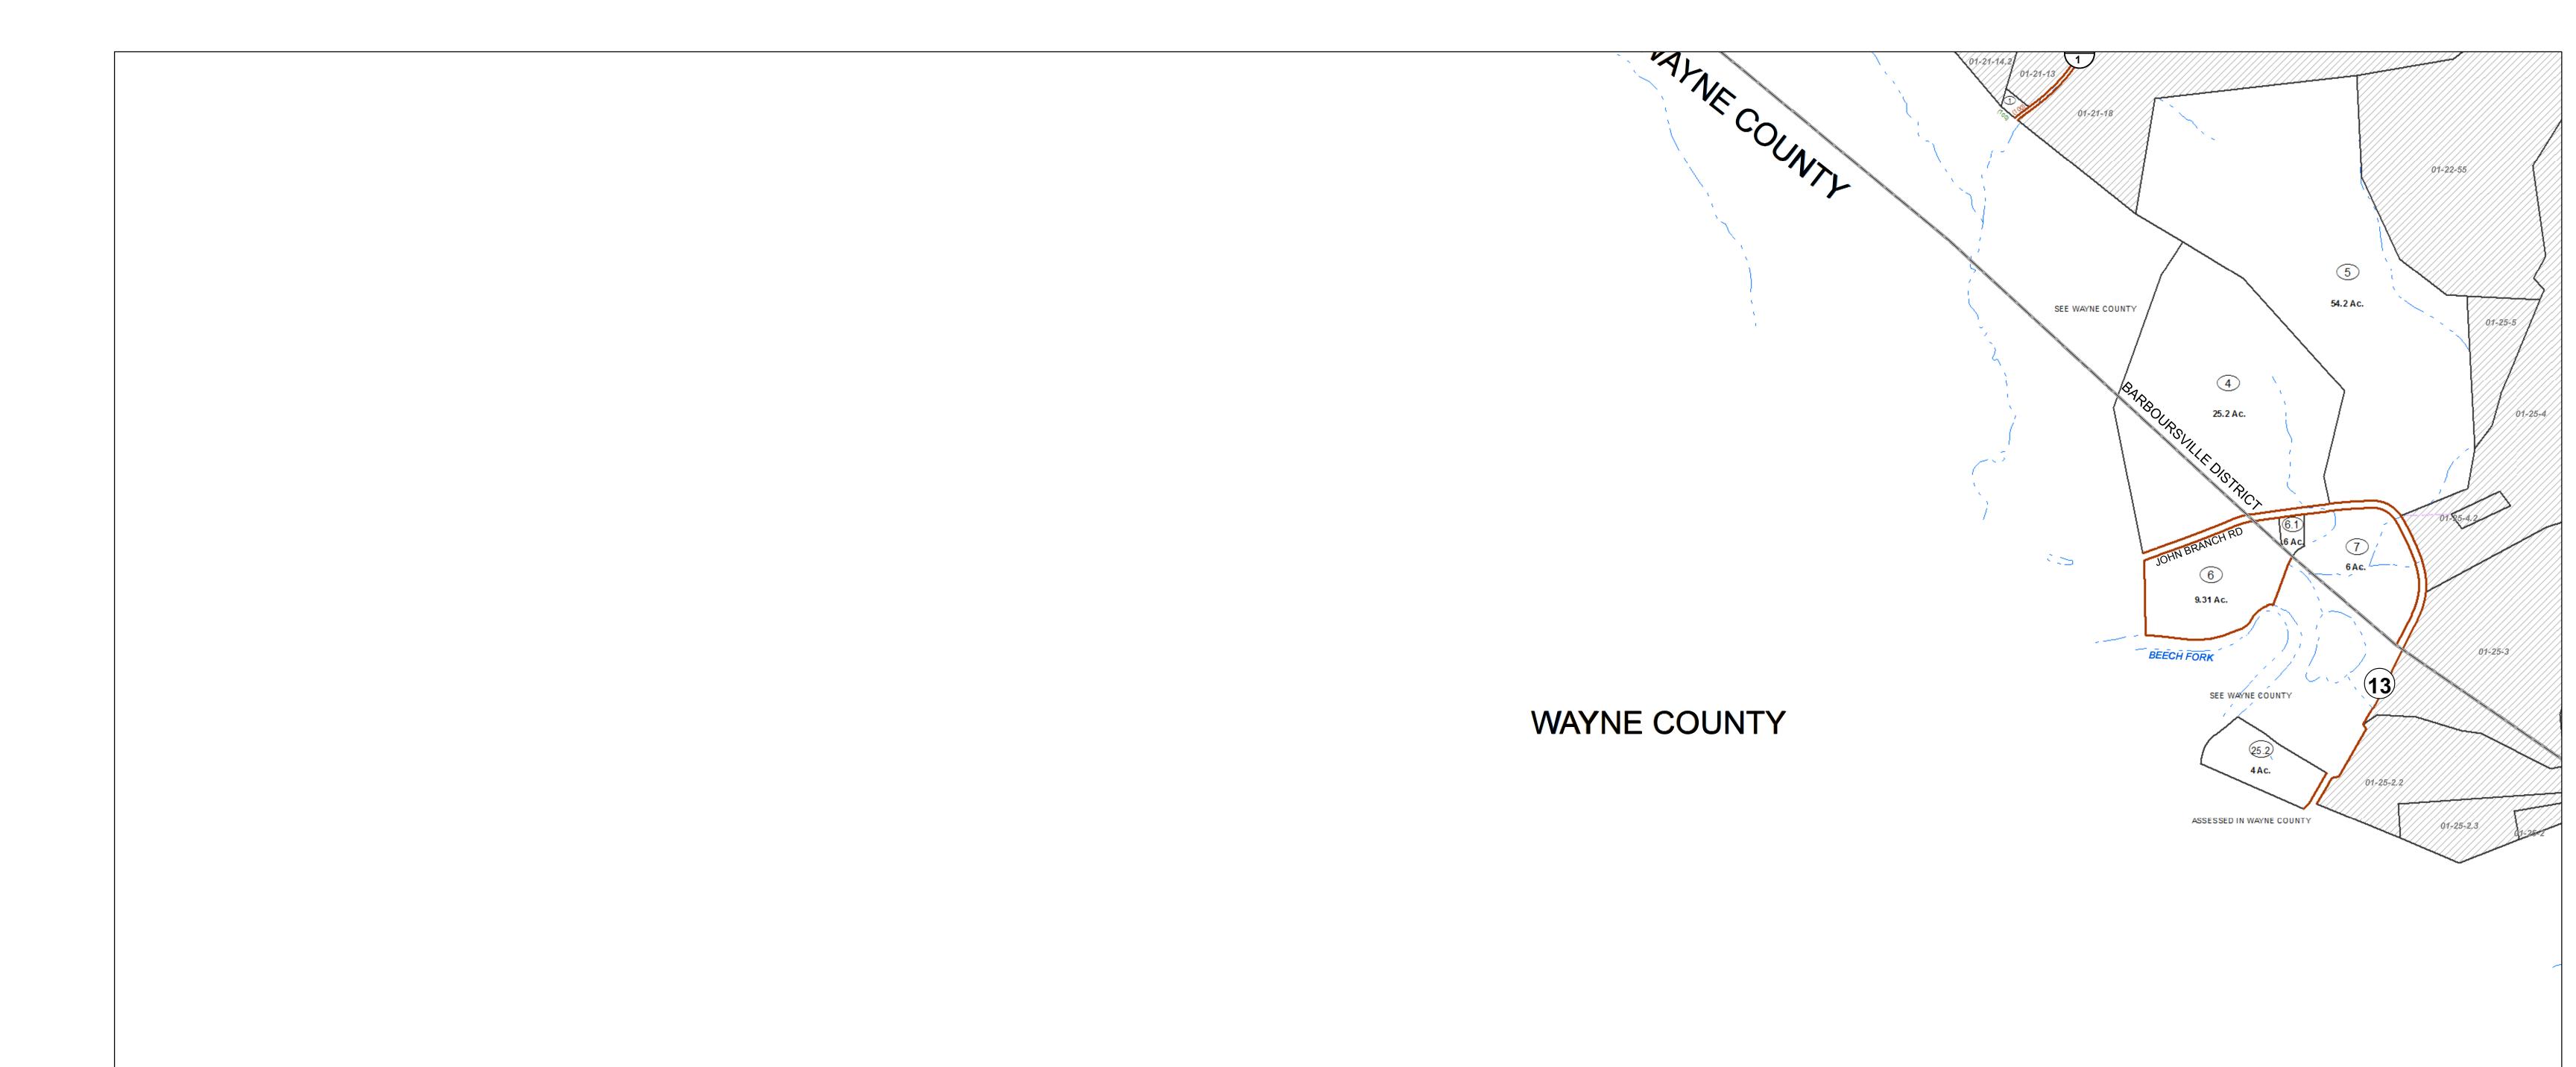

| Legend            |  |                   |             |  |  |  |  |  |
|-------------------|--|-------------------|-------------|--|--|--|--|--|
| Property Line     |  | Original Lot Line |             |  |  |  |  |  |
| Road Right of Way |  | Lot Number        | (15)        |  |  |  |  |  |
| Corporation Line  |  | Parcel Number     | 99)         |  |  |  |  |  |
| District Line     |  | Water             |             |  |  |  |  |  |
| County Line       |  | Railroad          | <del></del> |  |  |  |  |  |
|                   |  |                   |             |  |  |  |  |  |

STATE OF WEST VIRGINIA COUNTY OF CABELL

Office of Assessor

N

Barboursville District
Map: 24

Date, Aerial Photography: 2015

Date, Map: 1/29/2019

Scale: 1 " = 400 '