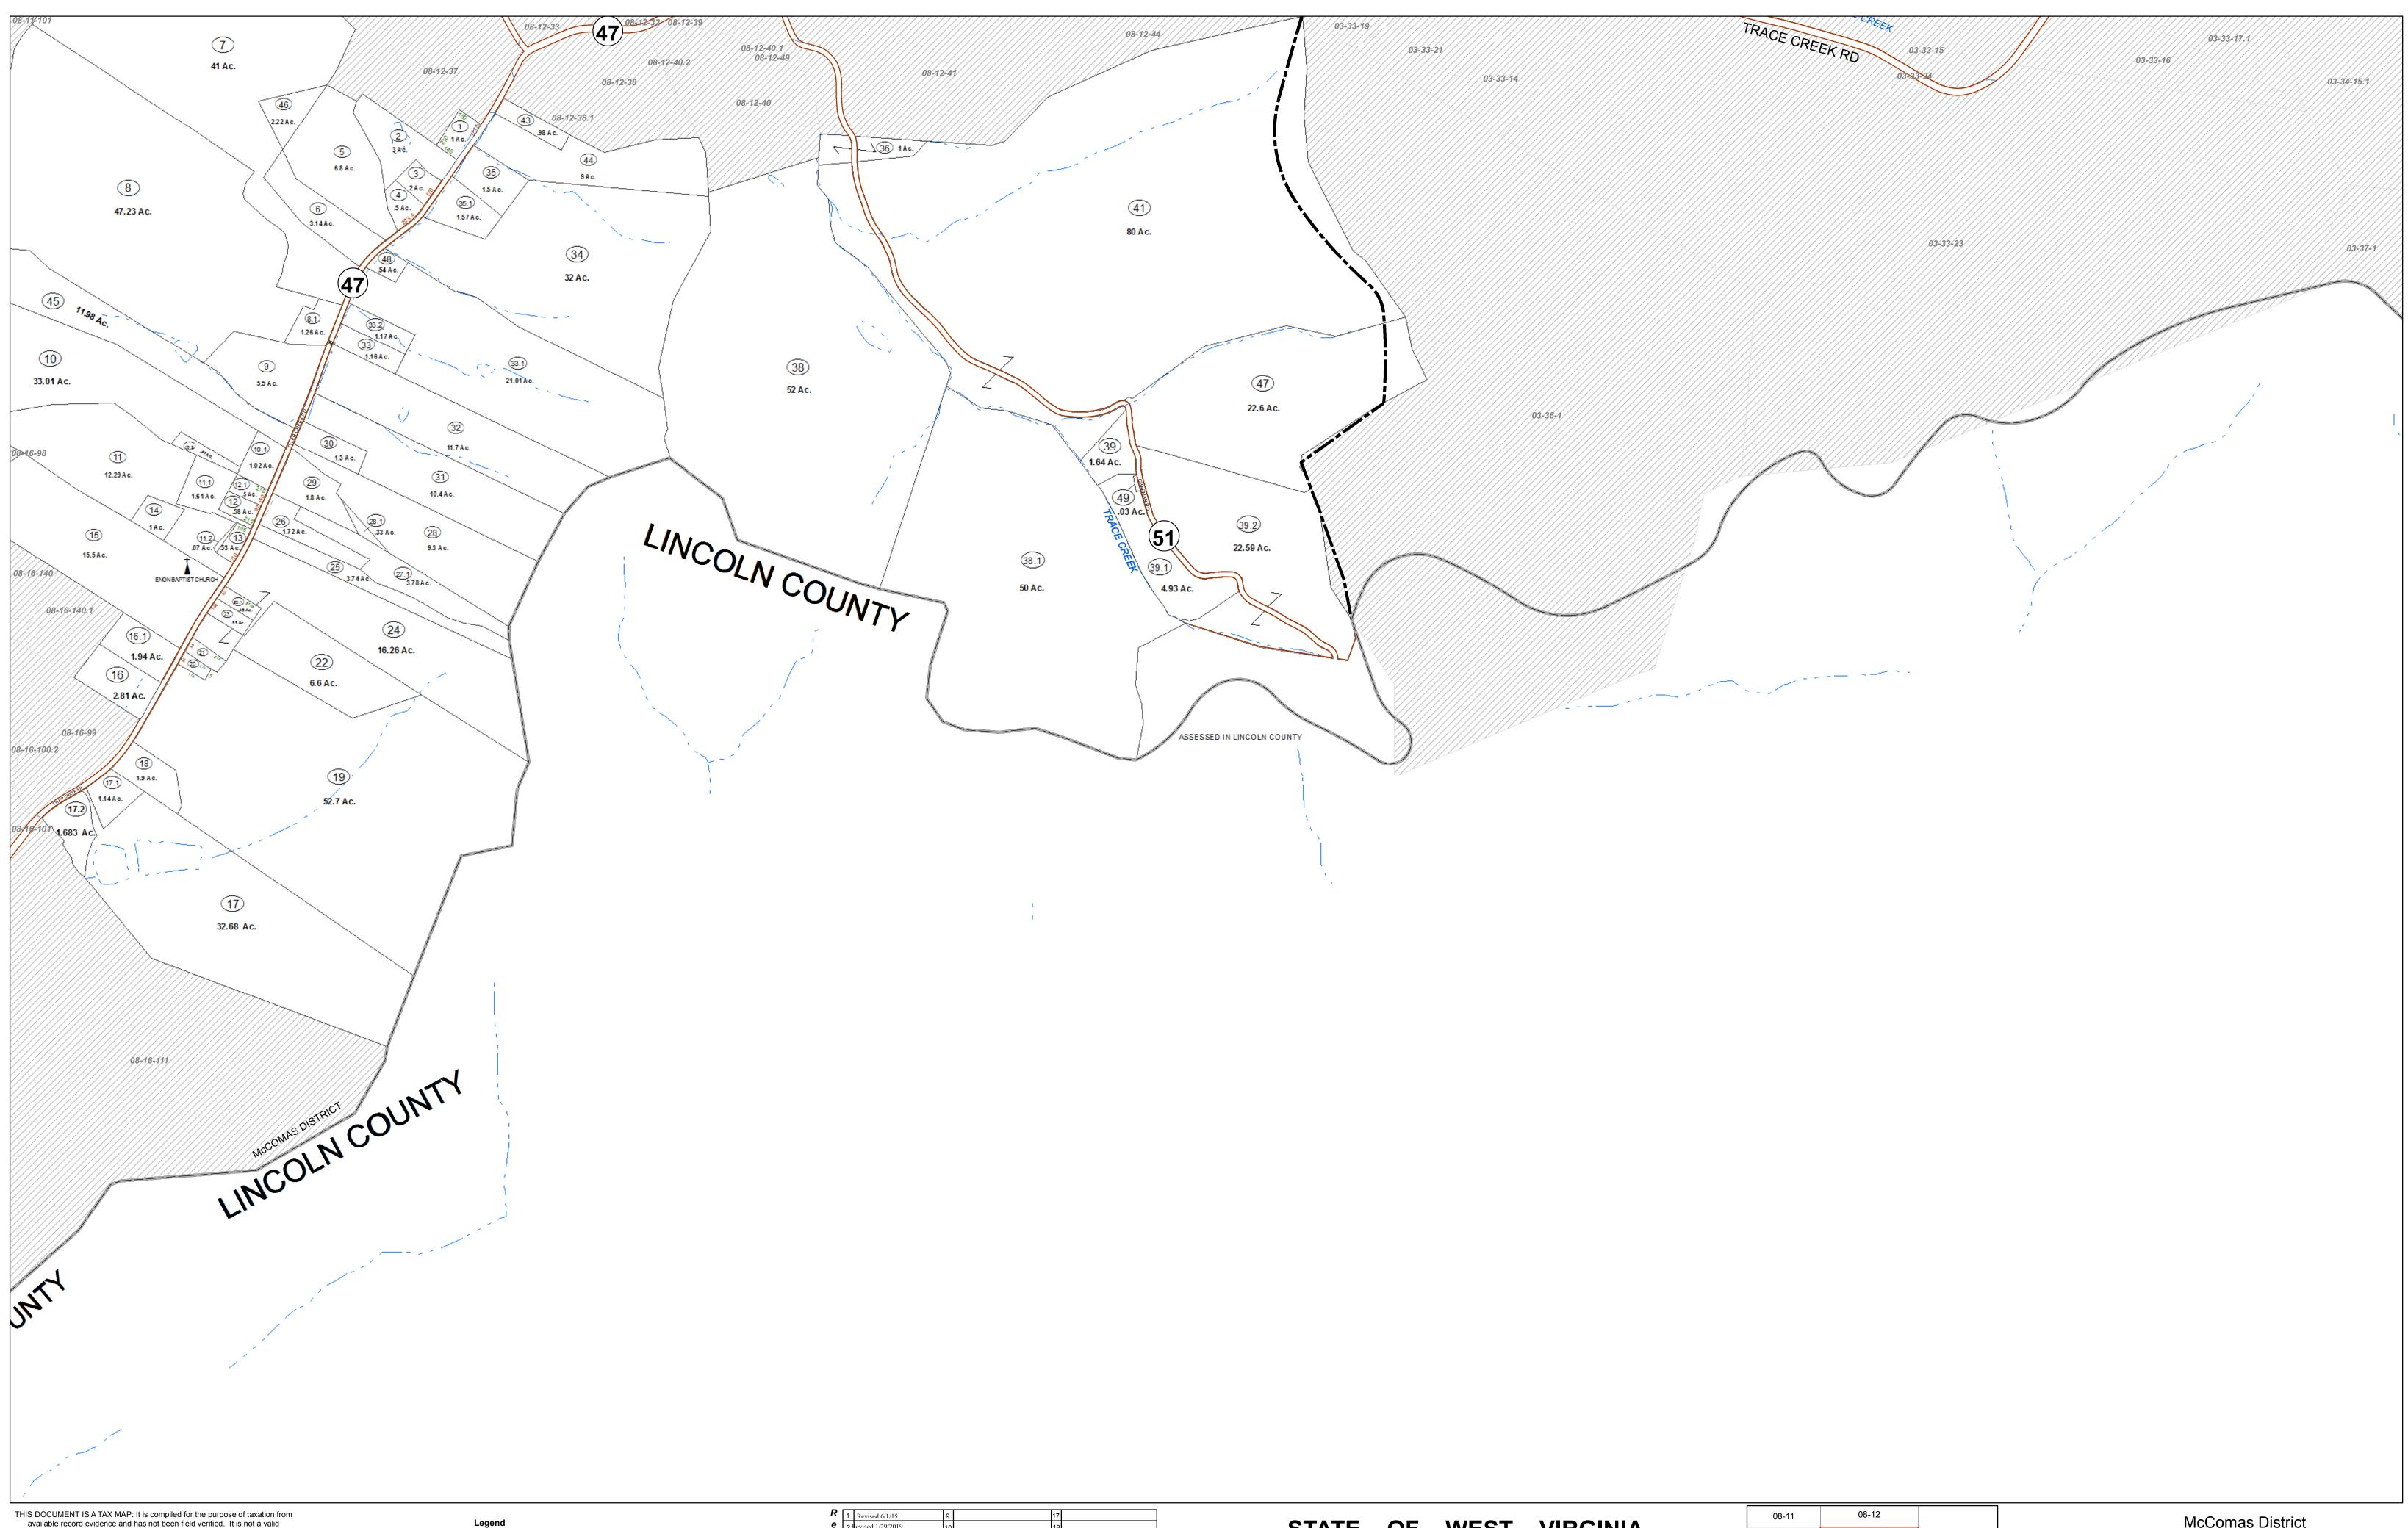

available record evidence and has not been field verified. It is not a valid survey plat. The existence of data on this map does not imply any "official" status to such data. The Cabell County Assessor's Office assumes no liability that might result from the inappropriate use of this document.

RESTRICTIONS: All tax maps created under the provisions of the reappraisal legislation are the property Assessor of Cabell County, West Virginia and the reproduction, copying, modification, distribution, or sale of any copies thereof without the written permission of the Cabell County Assessor is prohibited by

law.

| Property Line     | <br>Original Lot Line |
|-------------------|-----------------------|
| Road Right of Way | <br>Lot Number        |
| Corporation Line  | <br>Parcel Number     |
| District Line     | <br>Water             |
| County Line       | <br>Railroad          |

-----(15) (99) <del>\_\_\_\_\_</del>

| - |     |                   |    |  |    |  |  |  |
|---|-----|-------------------|----|--|----|--|--|--|
| R | 1   | Revised 6/1/15    | 9  |  | 17 |  |  |  |
| е | 2 F | levised 1/29/2019 | 10 |  | 18 |  |  |  |
| V | 3   |                   | 11 |  | 19 |  |  |  |
| 1 | 4   |                   | 12 |  | 20 |  |  |  |
| S | 5   |                   | 13 |  | 21 |  |  |  |
| 0 | 6   |                   | 14 |  | 22 |  |  |  |
| n | 7   |                   | 15 |  | 23 |  |  |  |
| S | 8   |                   | 16 |  | 24 |  |  |  |

## STATE OF WEST VIRGINIA COUNTY OF CABELL

Office of Assessor

| 08-11           | 08-12 |
|-----------------|-------|
| 08-16<br>08-16A | 08-17 |
| 08-20           |       |

McComas District Map: 17 Date, Aerial Photography: 2015 Date, Map: 1/29/2019 Scale: 1 " = 400 '