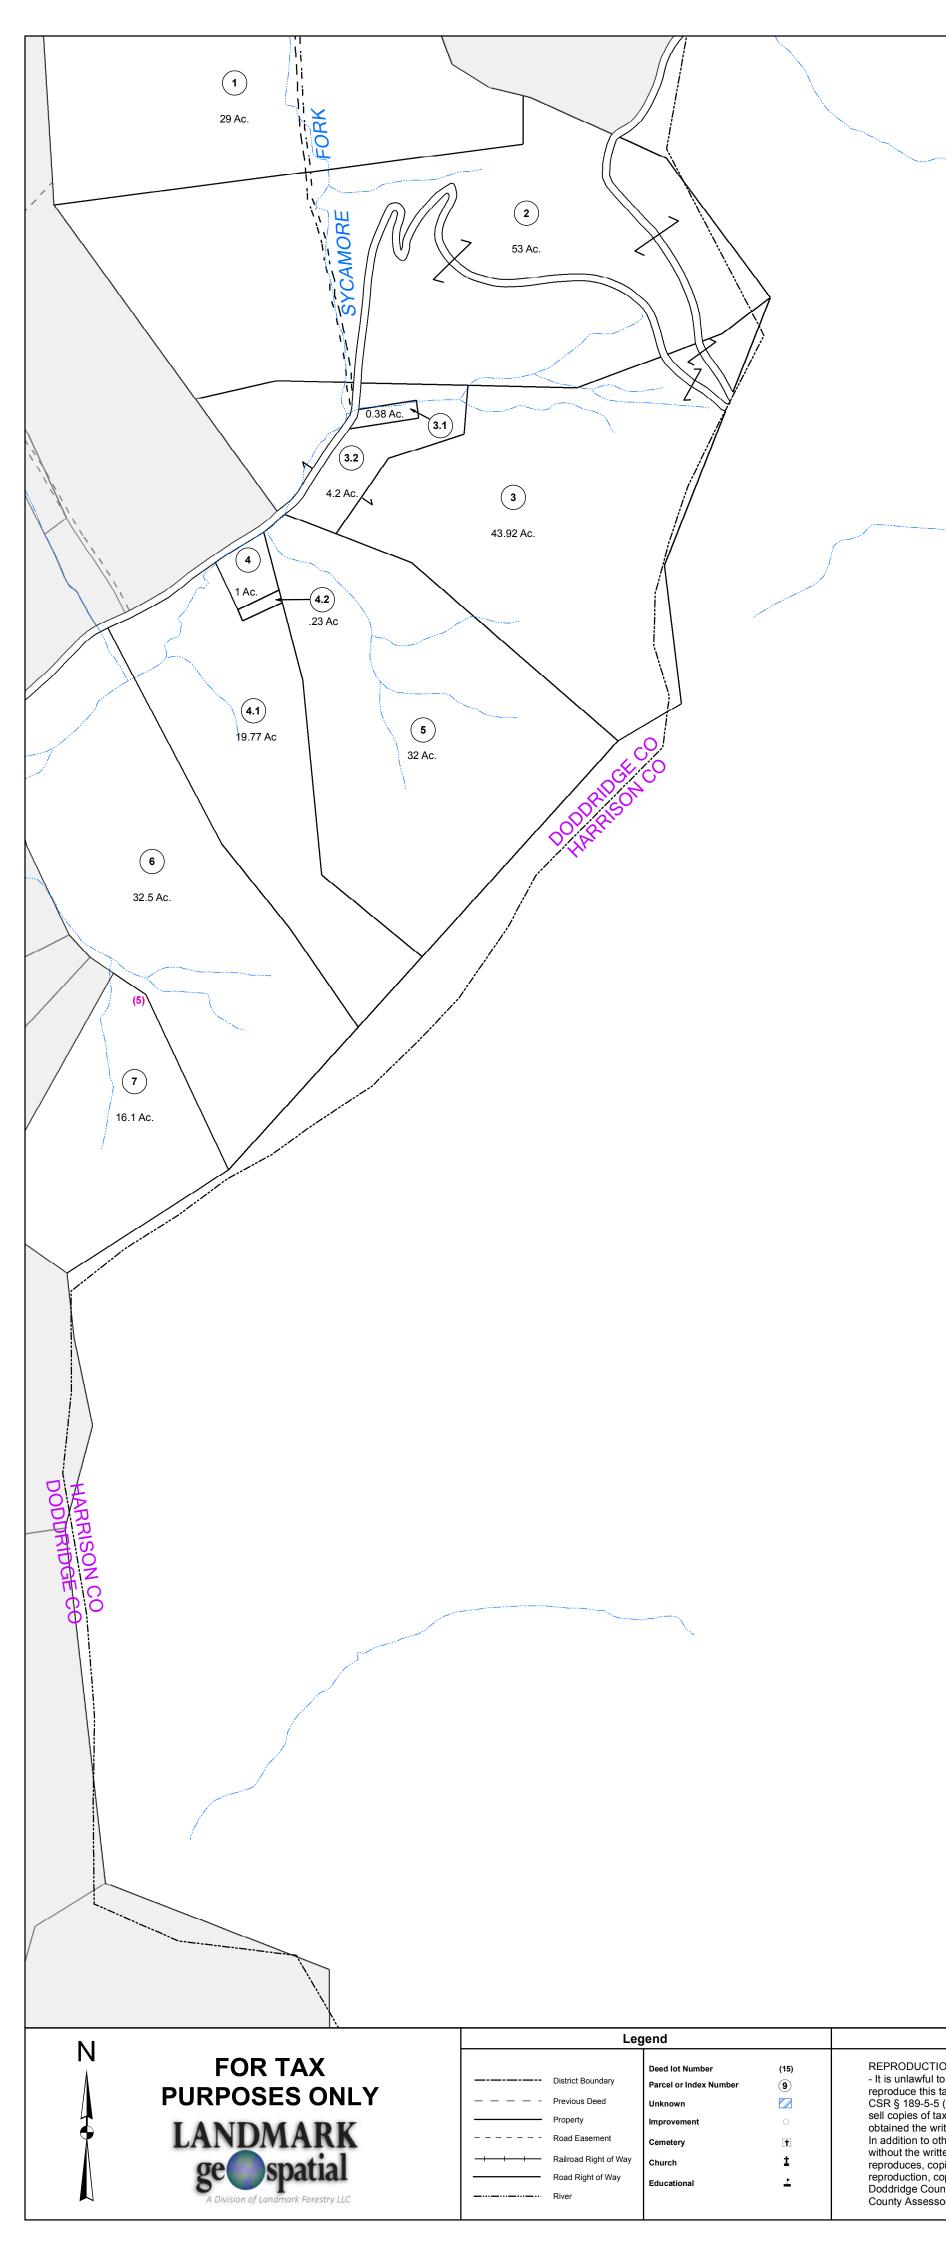

Restriction REPRODUCTION OF TAX MAPS PROHIBITED - It is unlawful to copy, photocopy, scan, photograph, or otherwise reproduce this tax map. Pursuant to the provisions of W.Va. CSR § 189-5-5 (2013) no person may reproduce, copy, distribute or sell copies of tax maps prepared by the counties without having first obtained the written permission of the Doddridge County Assessor. In addition to other penalties and civil remedies, any person who, without the written permission of the Doddridge County Assessor, reproduces, copies, distributes, or sells or who allows the reproductes, copies, distributes, or sens of who allows the first of who allows the first of the

Revisions 19 20 28 29 30 1 LANDMARK 09/01/2016 10 05-8 05-9 11 21 12 31 22 13 32 33 14 15 23 05-14 05-15 24 34 35 36 25 26 27 16 17 18 05-20 05-21 9

Map No. 15 District 05 Date of Publication: 02/01/2018 Scale: 1"=400'