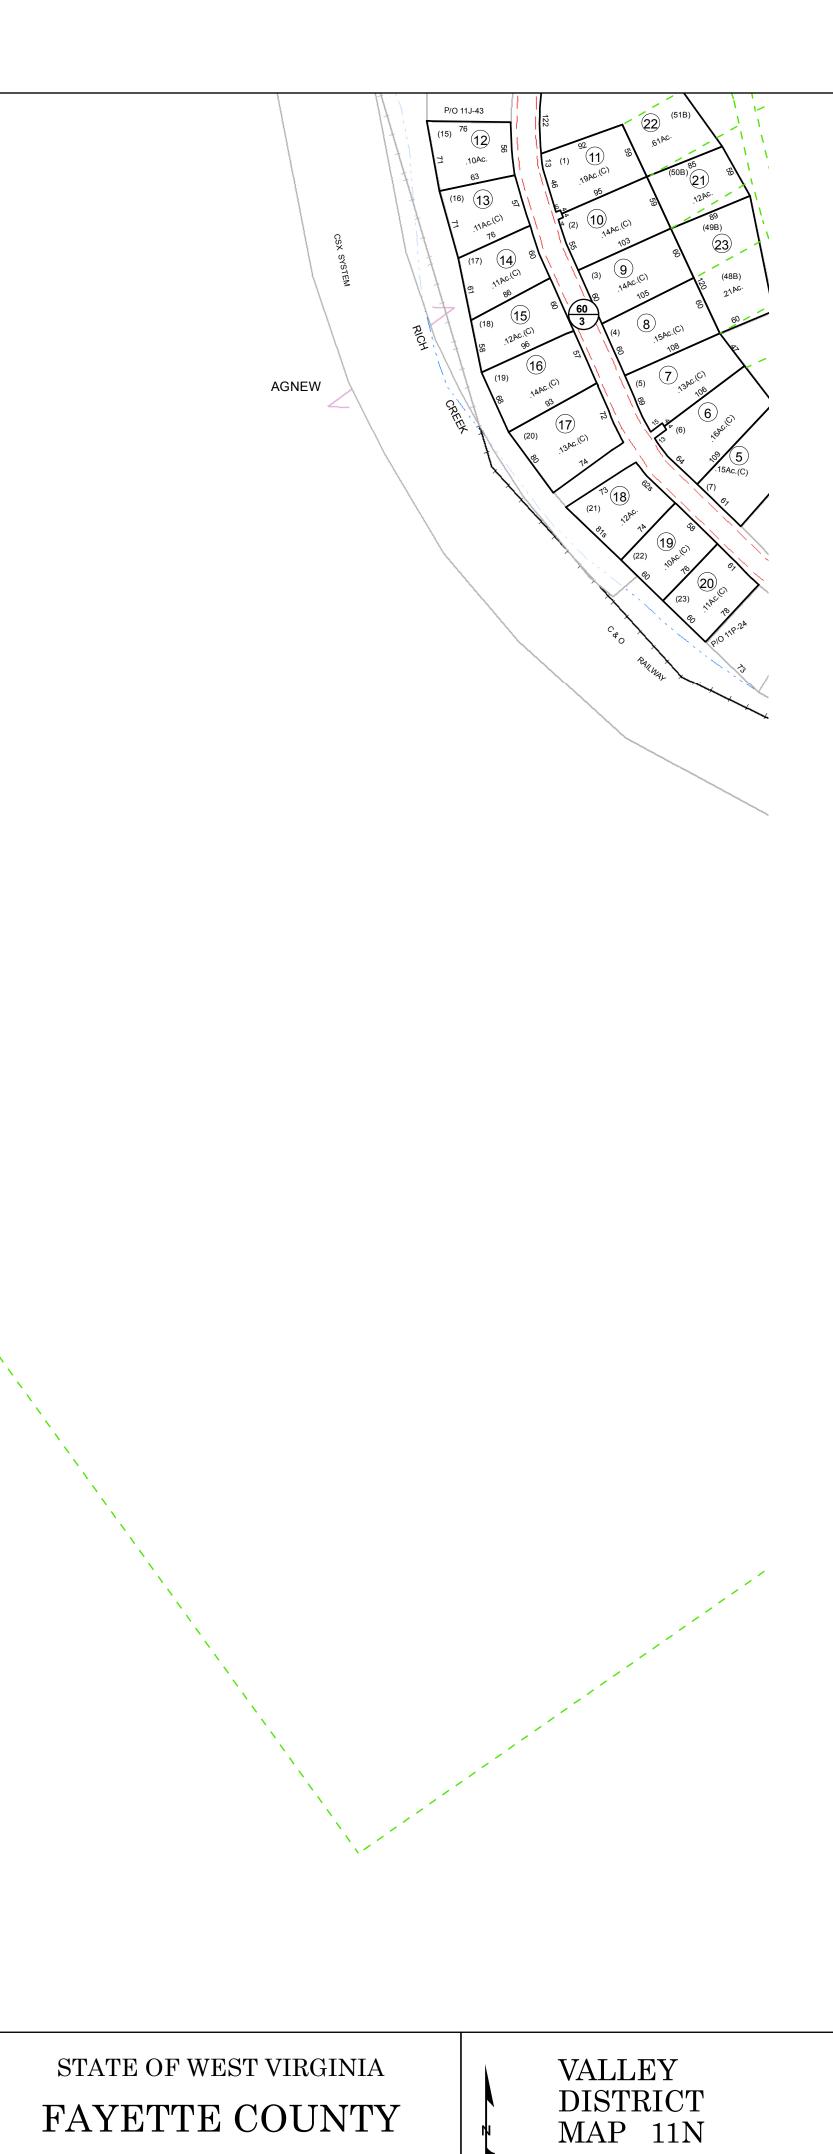

Property Line \_\_\_\_\_ Roadway Water District/Corporation Line \_ County Line \_\_\_\_ Land Hook \_\_\_\_ Original Lot Line/Interior Tract – –

| LEGEND                                                                                                      |                                                                             | REVISIONS | RESTRICTIONS                                                                                                                                                                                                                                                                                                                                           | MAP KEY                                  |
|-------------------------------------------------------------------------------------------------------------|-----------------------------------------------------------------------------|-----------|--------------------------------------------------------------------------------------------------------------------------------------------------------------------------------------------------------------------------------------------------------------------------------------------------------------------------------------------------------|------------------------------------------|
| Deed Lot Number Parcel or Index Number Improvement Railroad Scaled Dimension Deeded Acreage Calculated Area | (15)<br>(15)<br>(15)<br>(15)<br>(12)<br>123s<br>12.34Ac.<br>12.34Ac.<br>(C) |           | All tax maps created under the provisions of<br>reappraisal legislation are the property of the Assessor<br>of Fayette County, West Virginia and the reproduction,<br>copying, modification, distribution, or sale of such tax<br>maps or any copies thereof without the written<br>permission of the Fayette County Assessor is<br>prohibited by law. | 03-11E<br>03-11J 03-11K<br>03-11N 03-11P |

FAYETTEVILLE, WEST VIRGINIA Coordinate System: NAD 1983, WV State Plane South

Map Date: 05/24/2018 Scale: 1inch = 100 feet