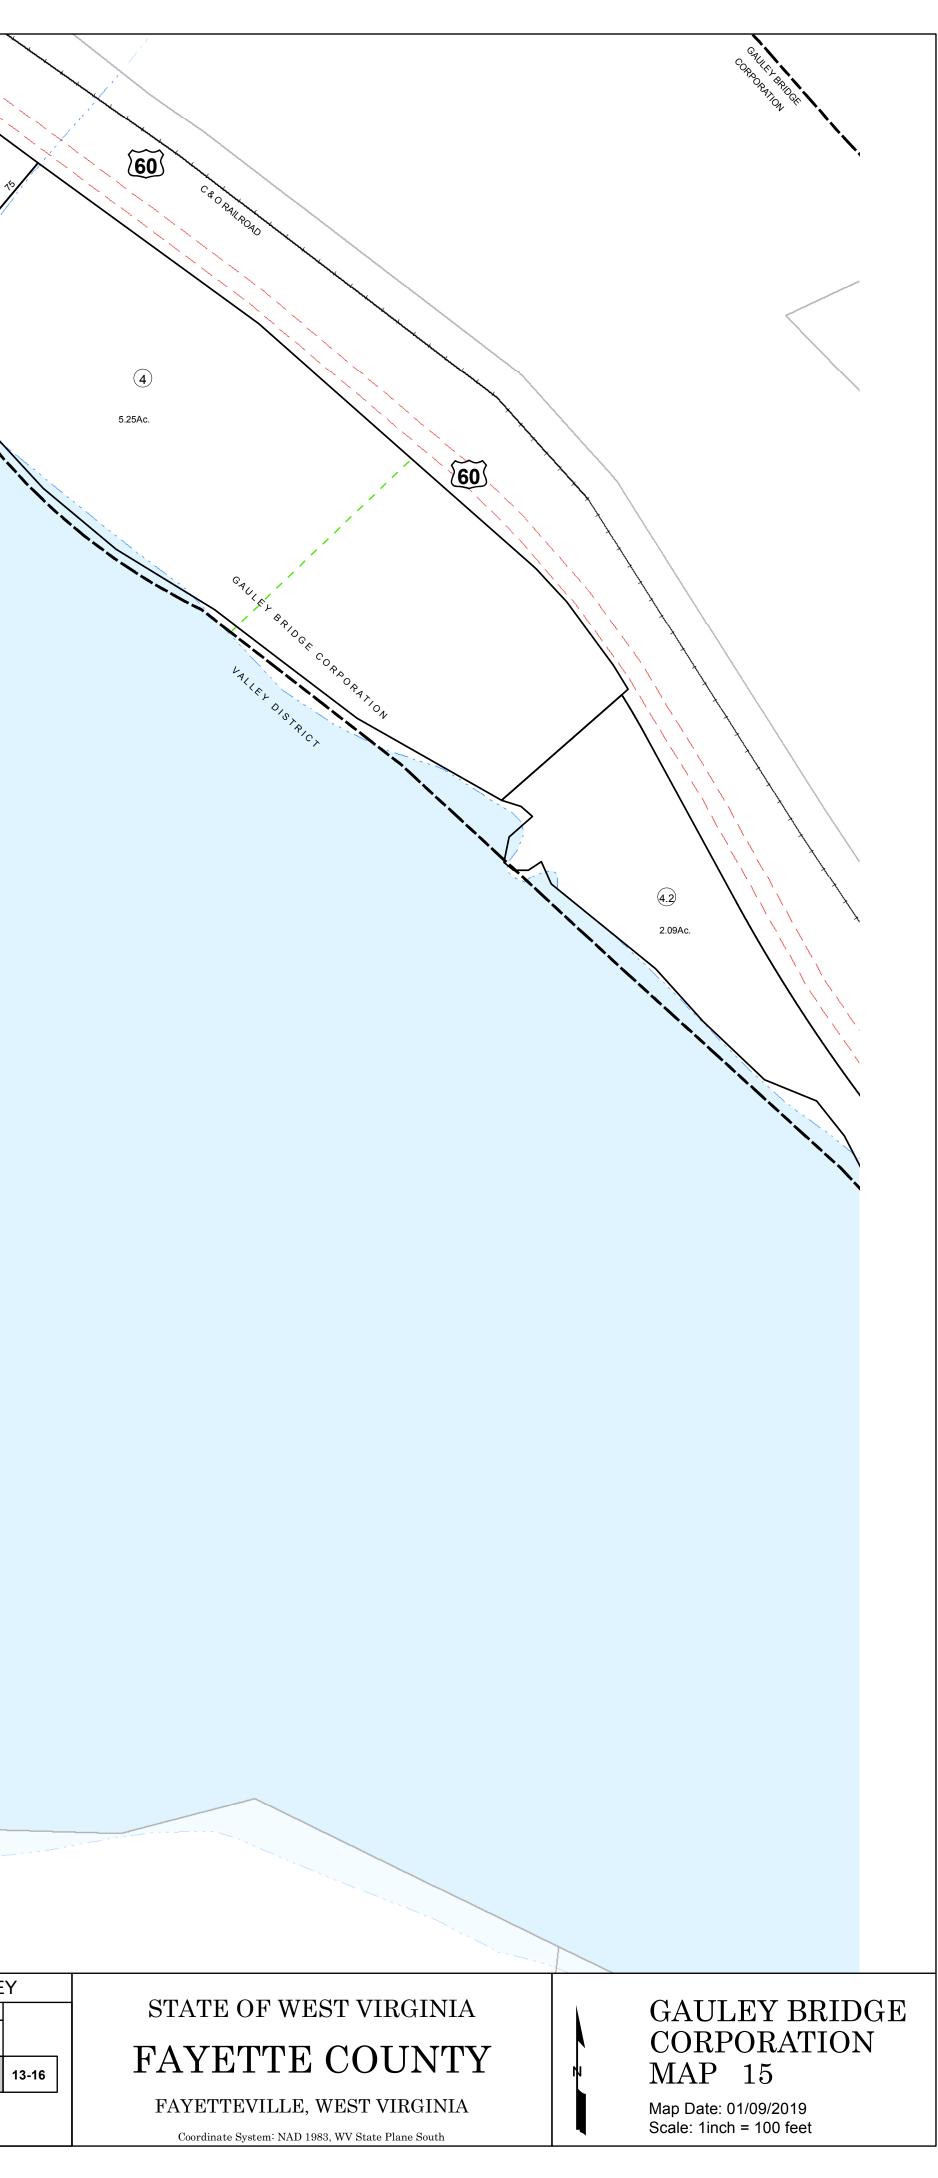

| Property Line                    |   |
|----------------------------------|---|
| Roadway                          | _ |
| Water                            | 1 |
| District/Corporation Line        | — |
| County Line                      |   |
| Land Hook                        |   |
| Original Lot Line/Interior Tract |   |
|                                  |   |

| LEGEND      |                                             |                         | REVISIONS | RESTRICTIONS                                                                                                                                                         |      | MAP KEY       |                |  |  |
|-------------|---------------------------------------------|-------------------------|-----------|----------------------------------------------------------------------------------------------------------------------------------------------------------------------|------|---------------|----------------|--|--|
|             | Deed Lot Number<br>Parcel or Index Number   | rcel or Index Number    |           | All tax maps created under the provisions of<br>reappraisal legislation are the property of the Assessor                                                             | 13-8 | 13-9<br>13-13 | 13-10<br>13-14 |  |  |
|             | Improvement<br>Railroad<br>Scaled Dimension | -++                     |           | of Fayette County, West Virginia and the reproduction,<br>copying, modification, distribution, or sale of such tax<br>maps or any copies thereof without the written |      |               | 13-15          |  |  |
| <del></del> | Deeded Acreage<br>Calculated Area           | 12.34Ac.<br>12.34Ac.(C) |           | permission of the Fayette County Assessor is prohibited by law.                                                                                                      |      |               |                |  |  |