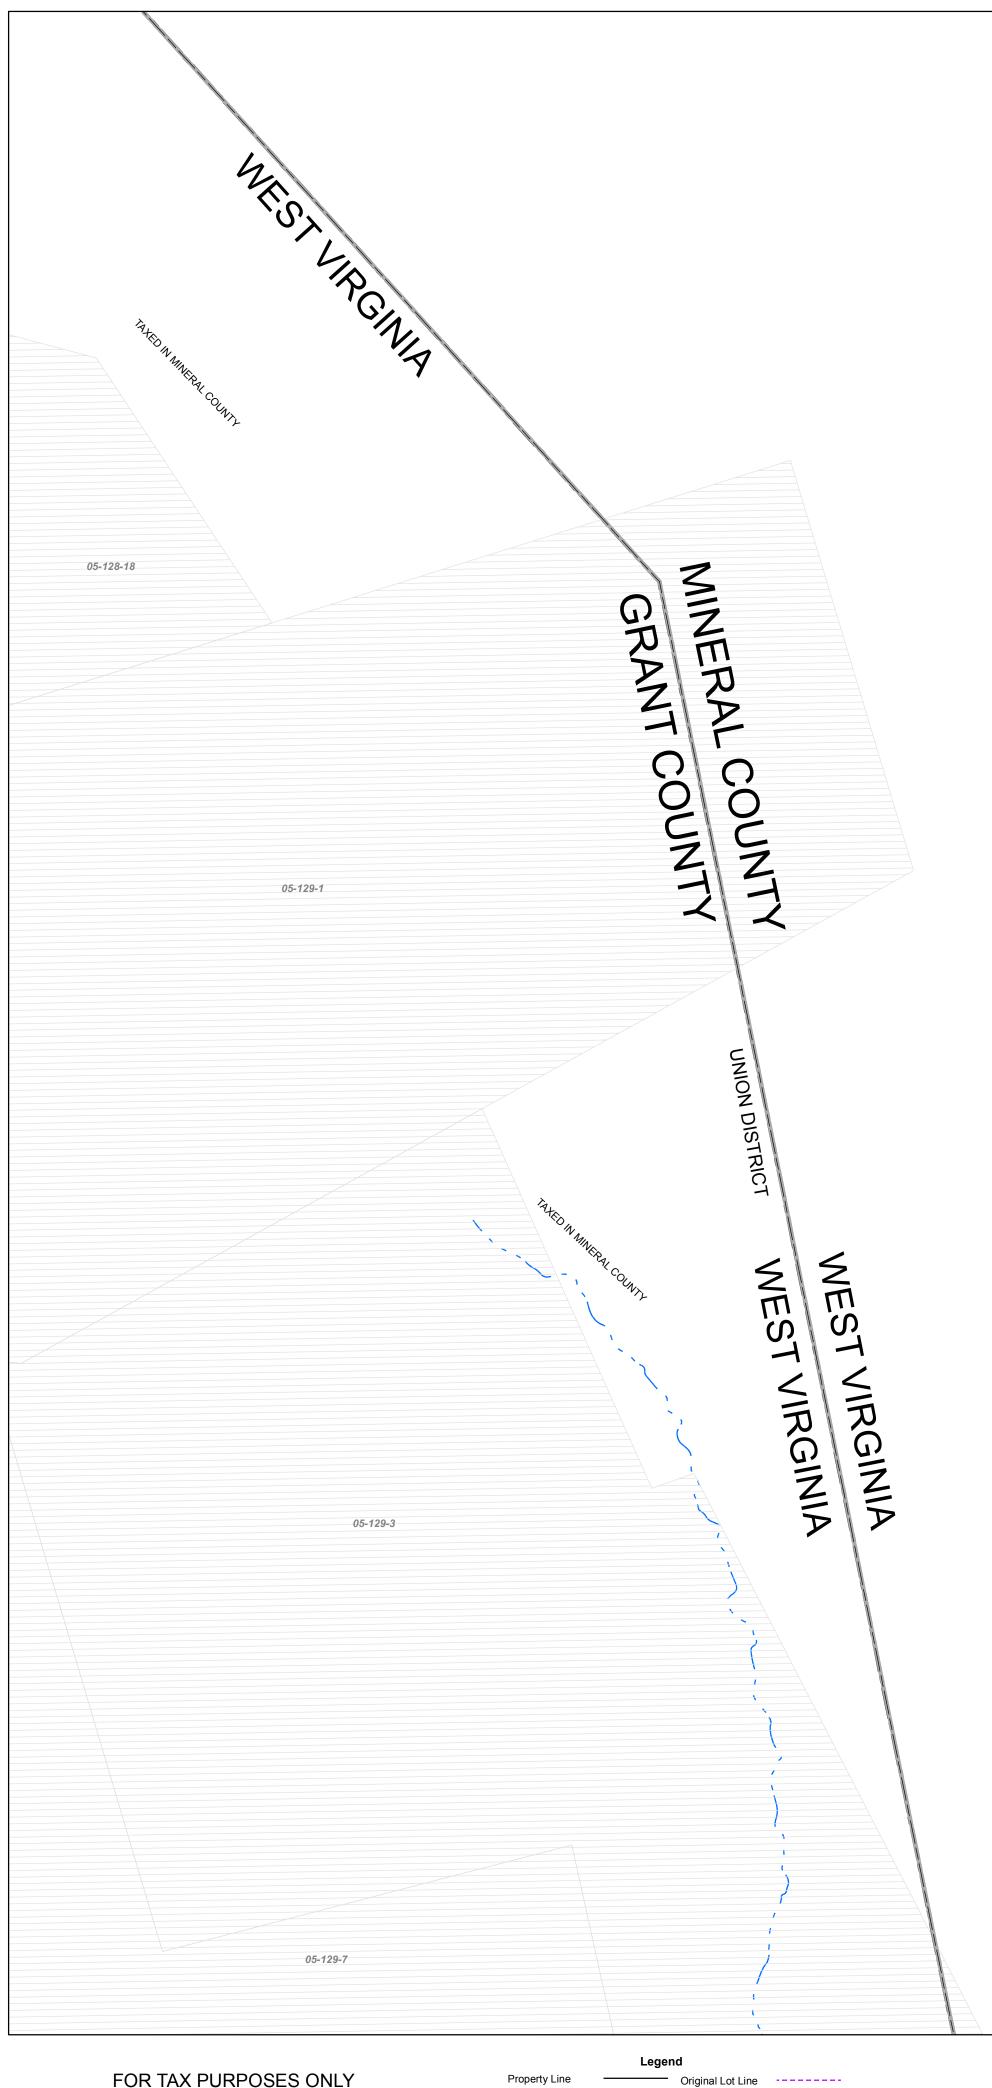

## STATE OF WEST VIRGINIA COUNTY OF GRANT

Office of Assessor

UNION
Map: 109
Date, Aerial Photography: 2015
Date, Map: 1/30/2019
Scale: 1 " = 400 '