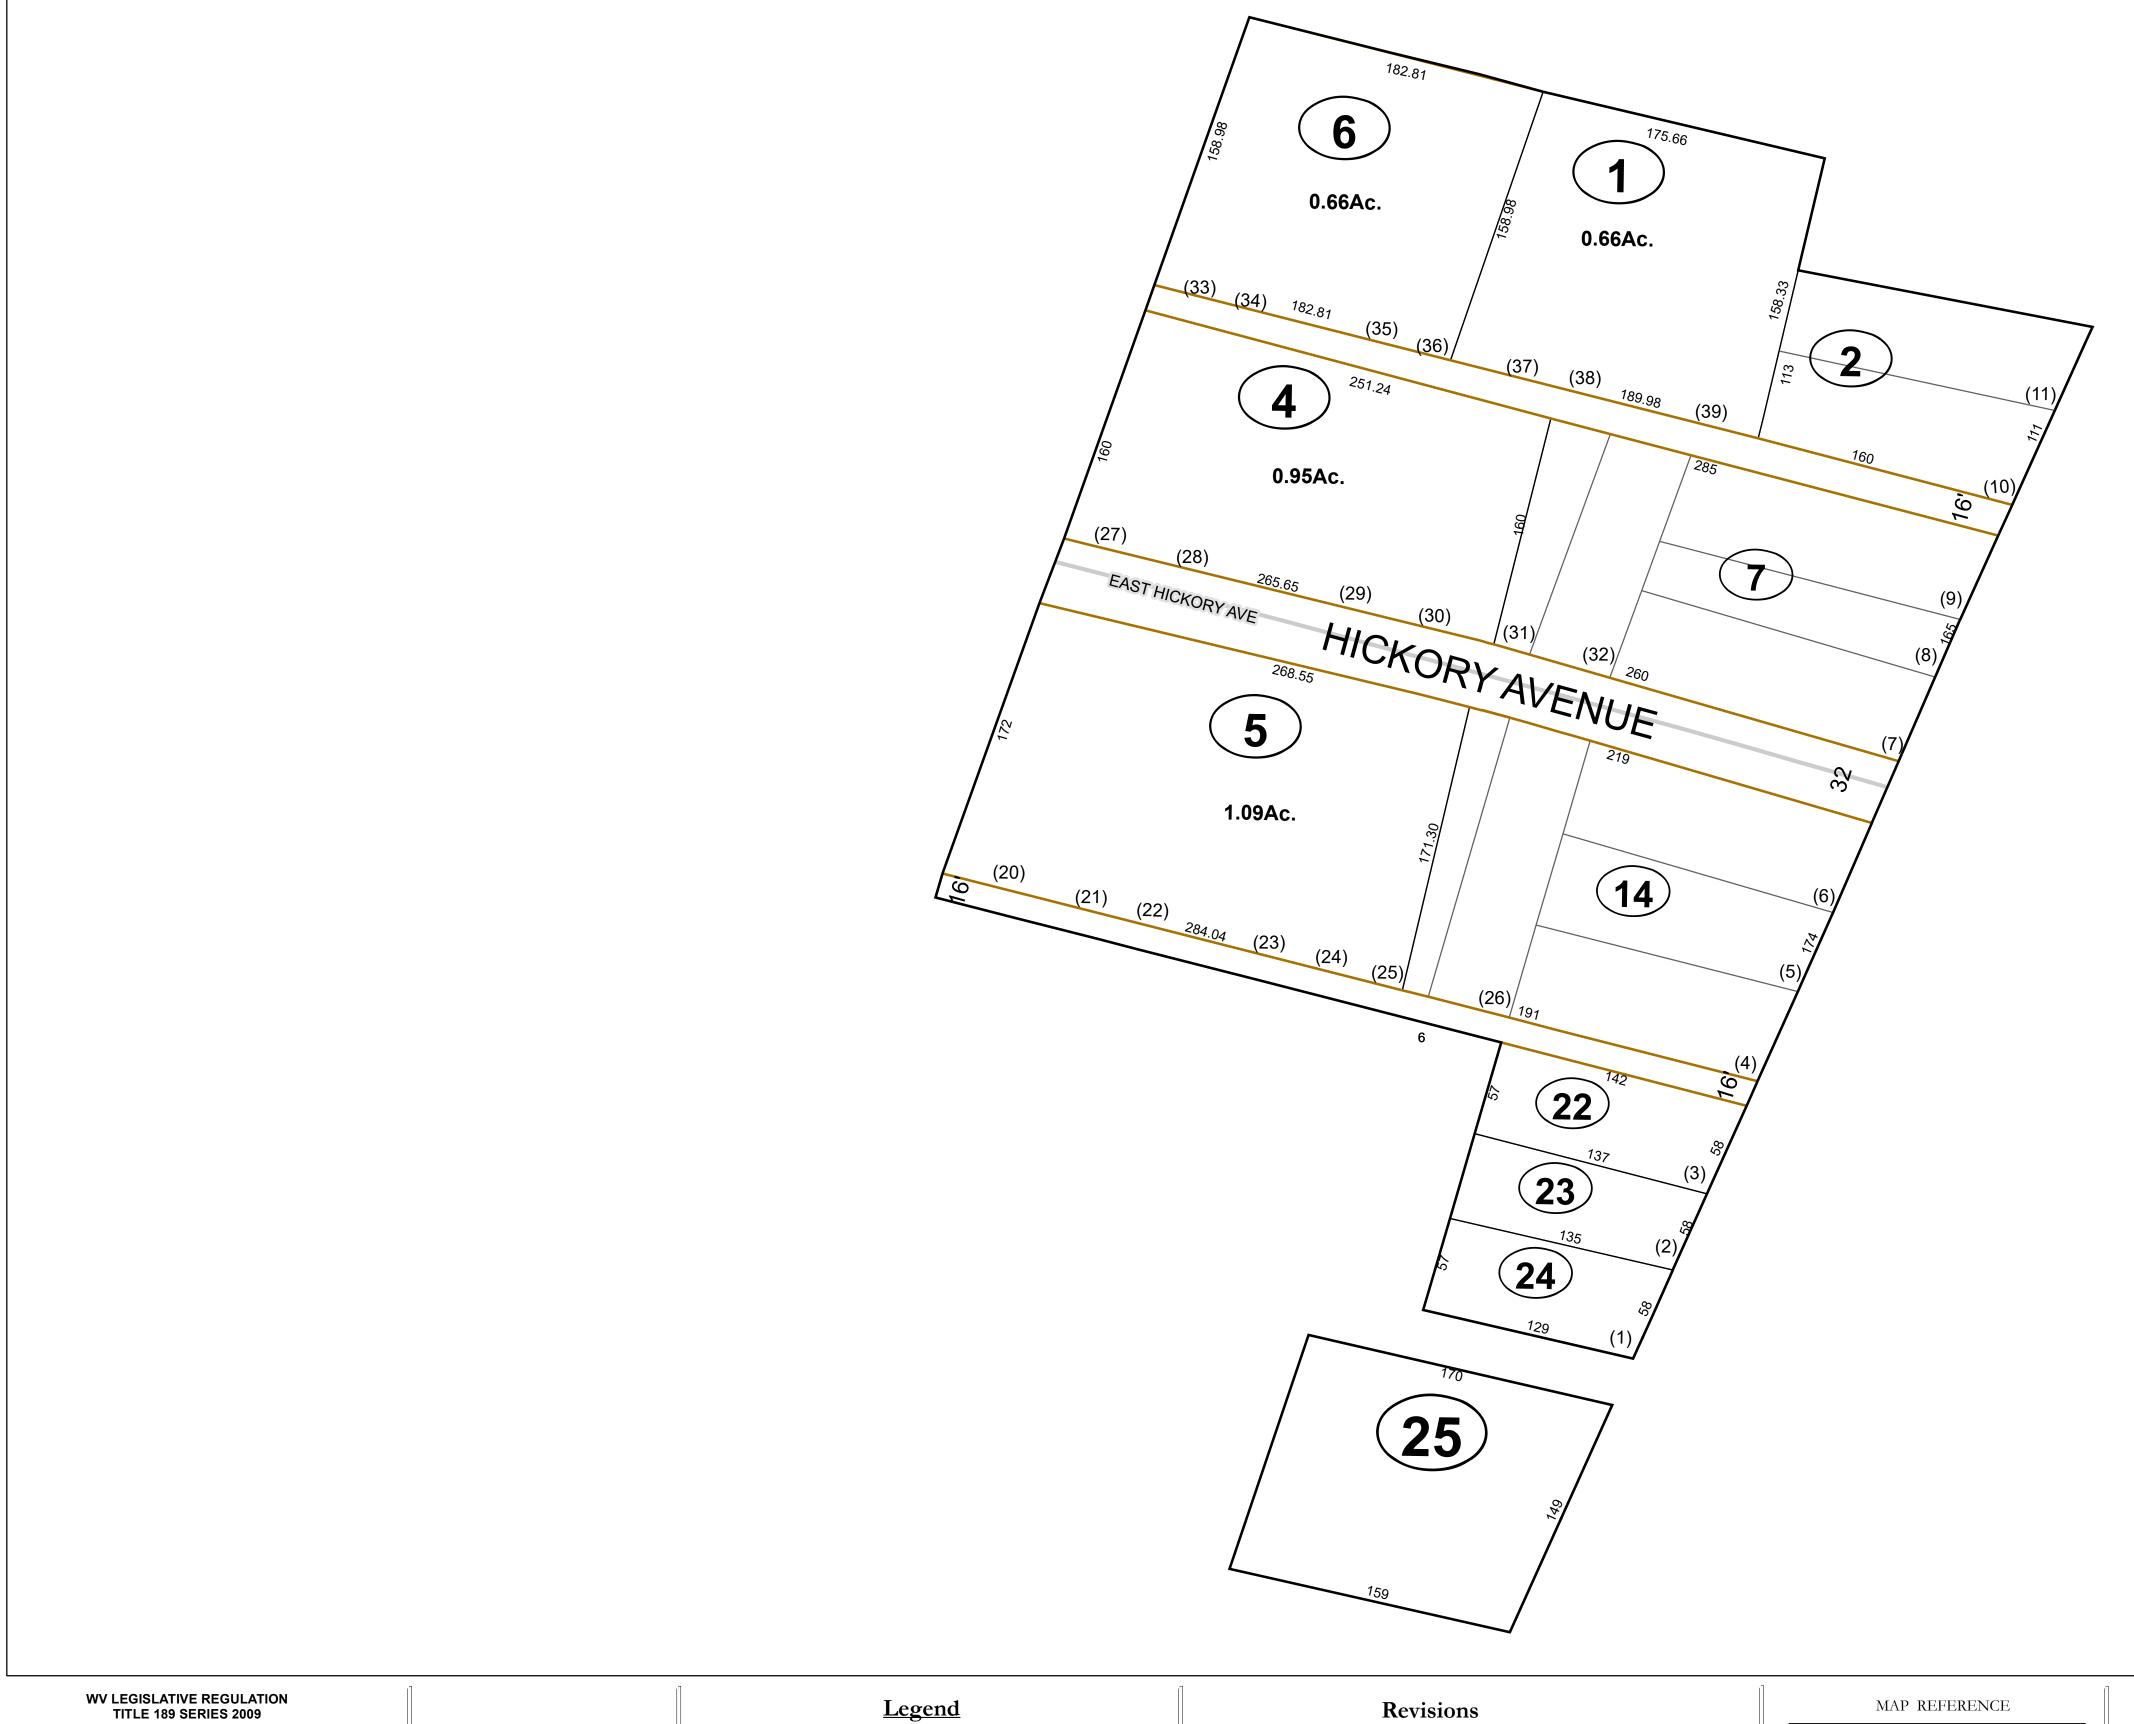

### **Legend** Corporation line River ----Deed lot number (25) District line County line Parcel or index number 999.9 State line Parcel acreage Property Line Right of Way Lot line Road Centerline

## GREENBRIER COUNTY - WEST VIRGINIA

Office of Assessor

For Tax Purposes Only

Alderson

Map: 01-7

Date: 1/8/2019

**SCALE:** 1 inch = 60 feet