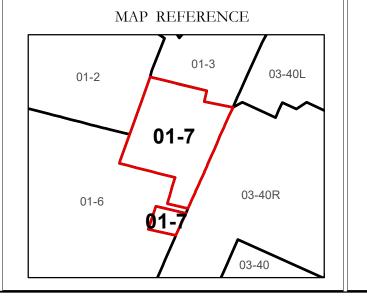

## GREENBRIER COUNTY - WEST VIRGINIA

Office of Assessor

For Tax Purposes Only

Alderson

Map: 01-7

Date: 1/8/2019

**SCALE:** 1 inch = 60 feet