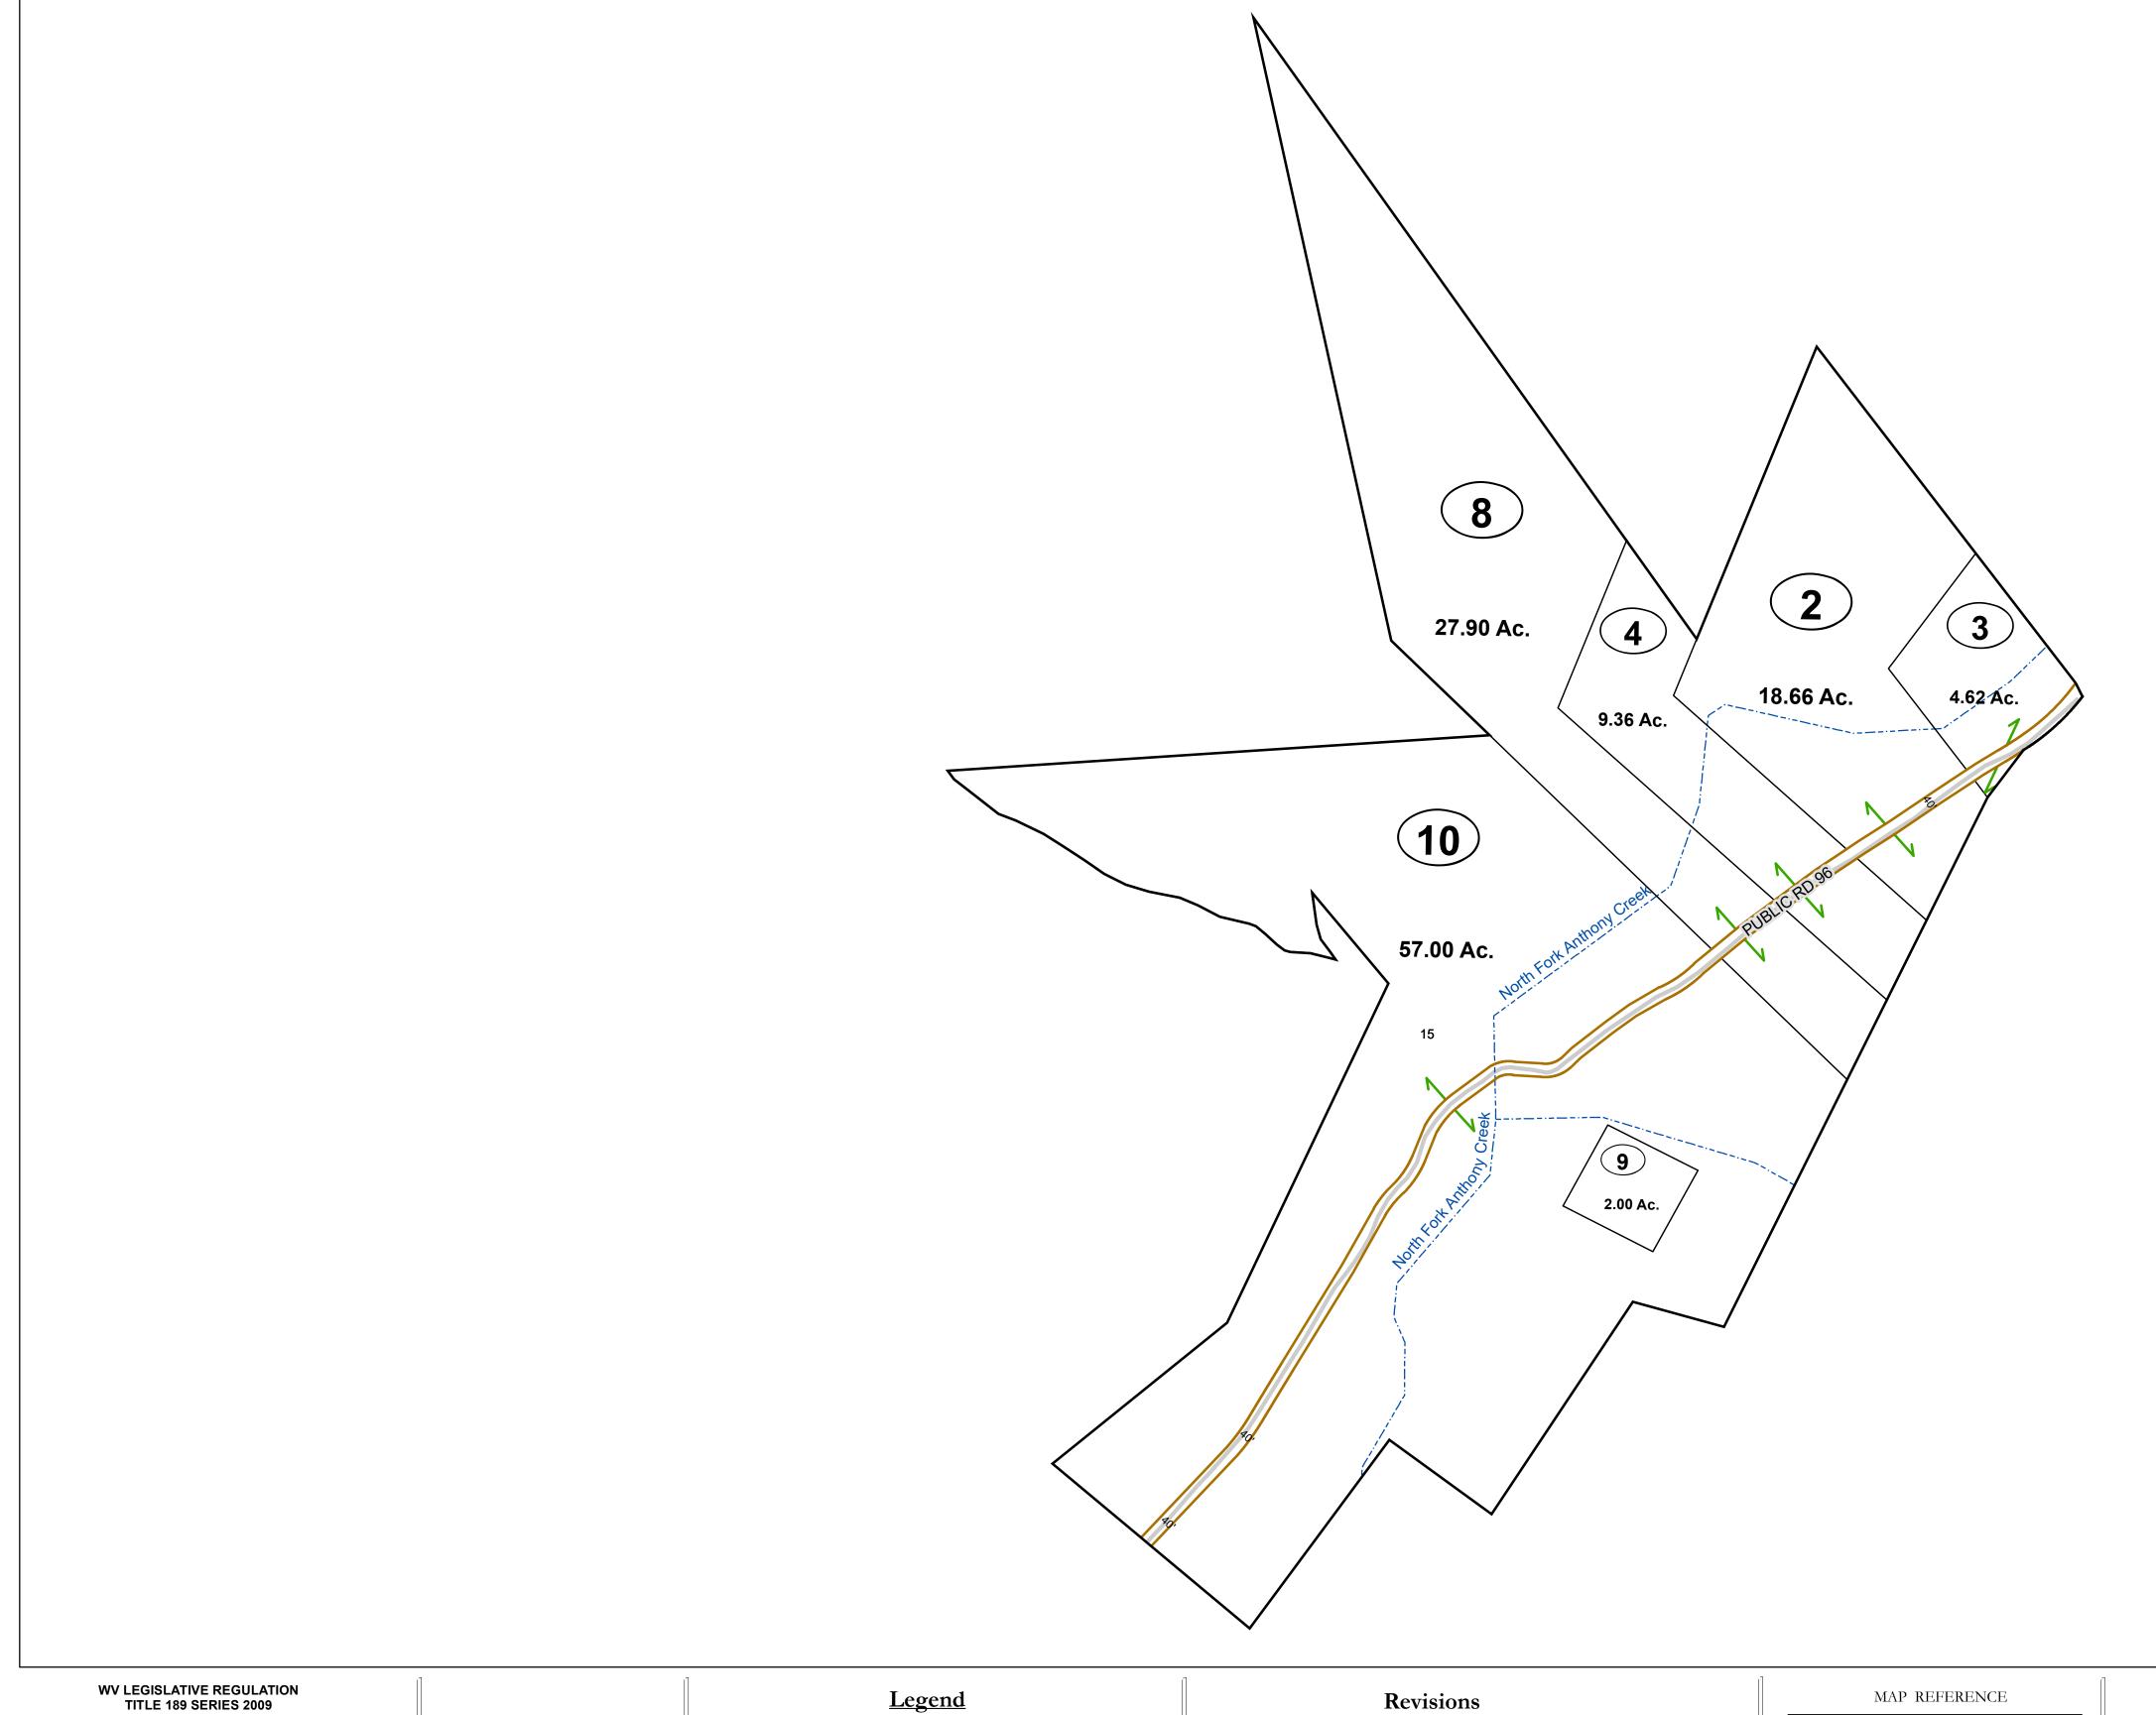

This tax map was compiled for puposes of taxation from available record evidence and has not been field verified. This map is not a valid survey plat and the data on this map does not imply any official status to such data. The State of West Vrginia and county assessor's office assume no liability that might result from the use of this map.

# River ----Deed lot number (25) Revised 01/10/2018 By Greenbrier County GIS Office Parcel or index number 999.9

Parcel acreage

## GREENBRIER COUNTY - WEST VIRGINIA

Office of Assessor

For Tax Purposes Only

Anthony Creek

Map: 02-2

Date: 1/8/2019

**SCALE:** 1 inch = 300 feet