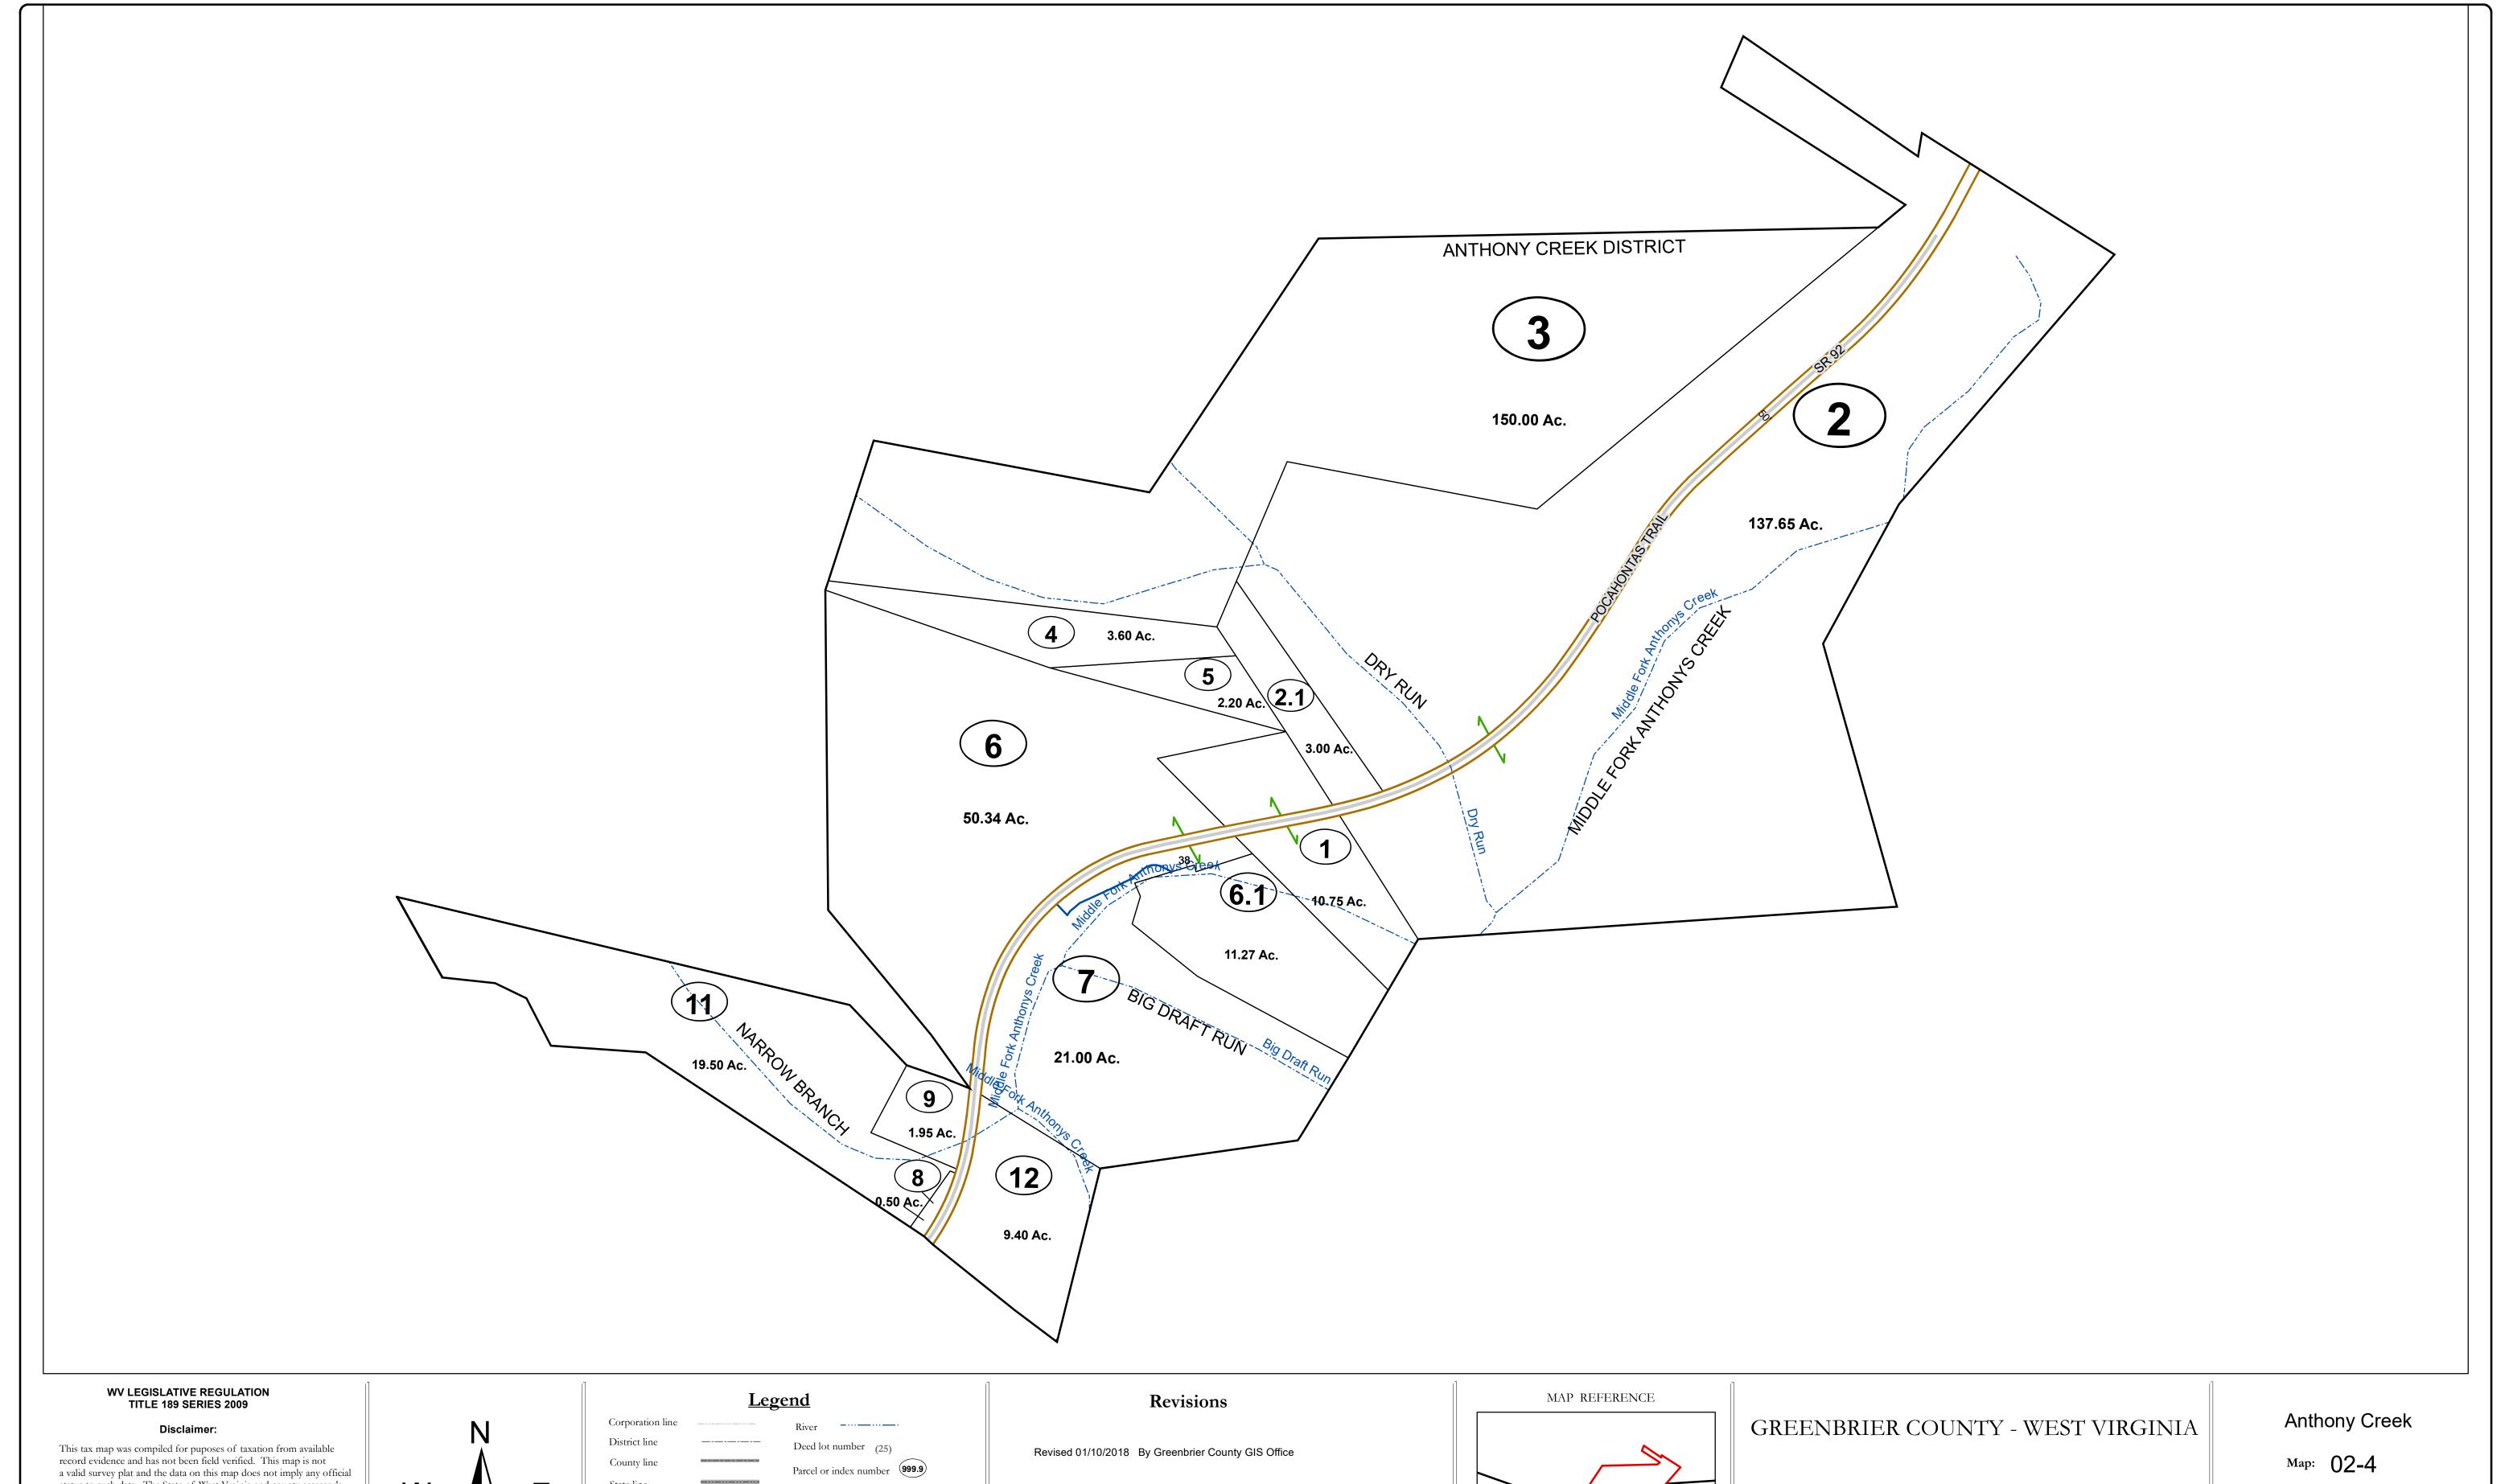

## State line Parcel acreage Property Line Right of Way Lot line Road Centerline

Office of Assessor

For Tax Purposes Only

Date: 1/8/2019

**SCALE:** 1 inch = 300 feet