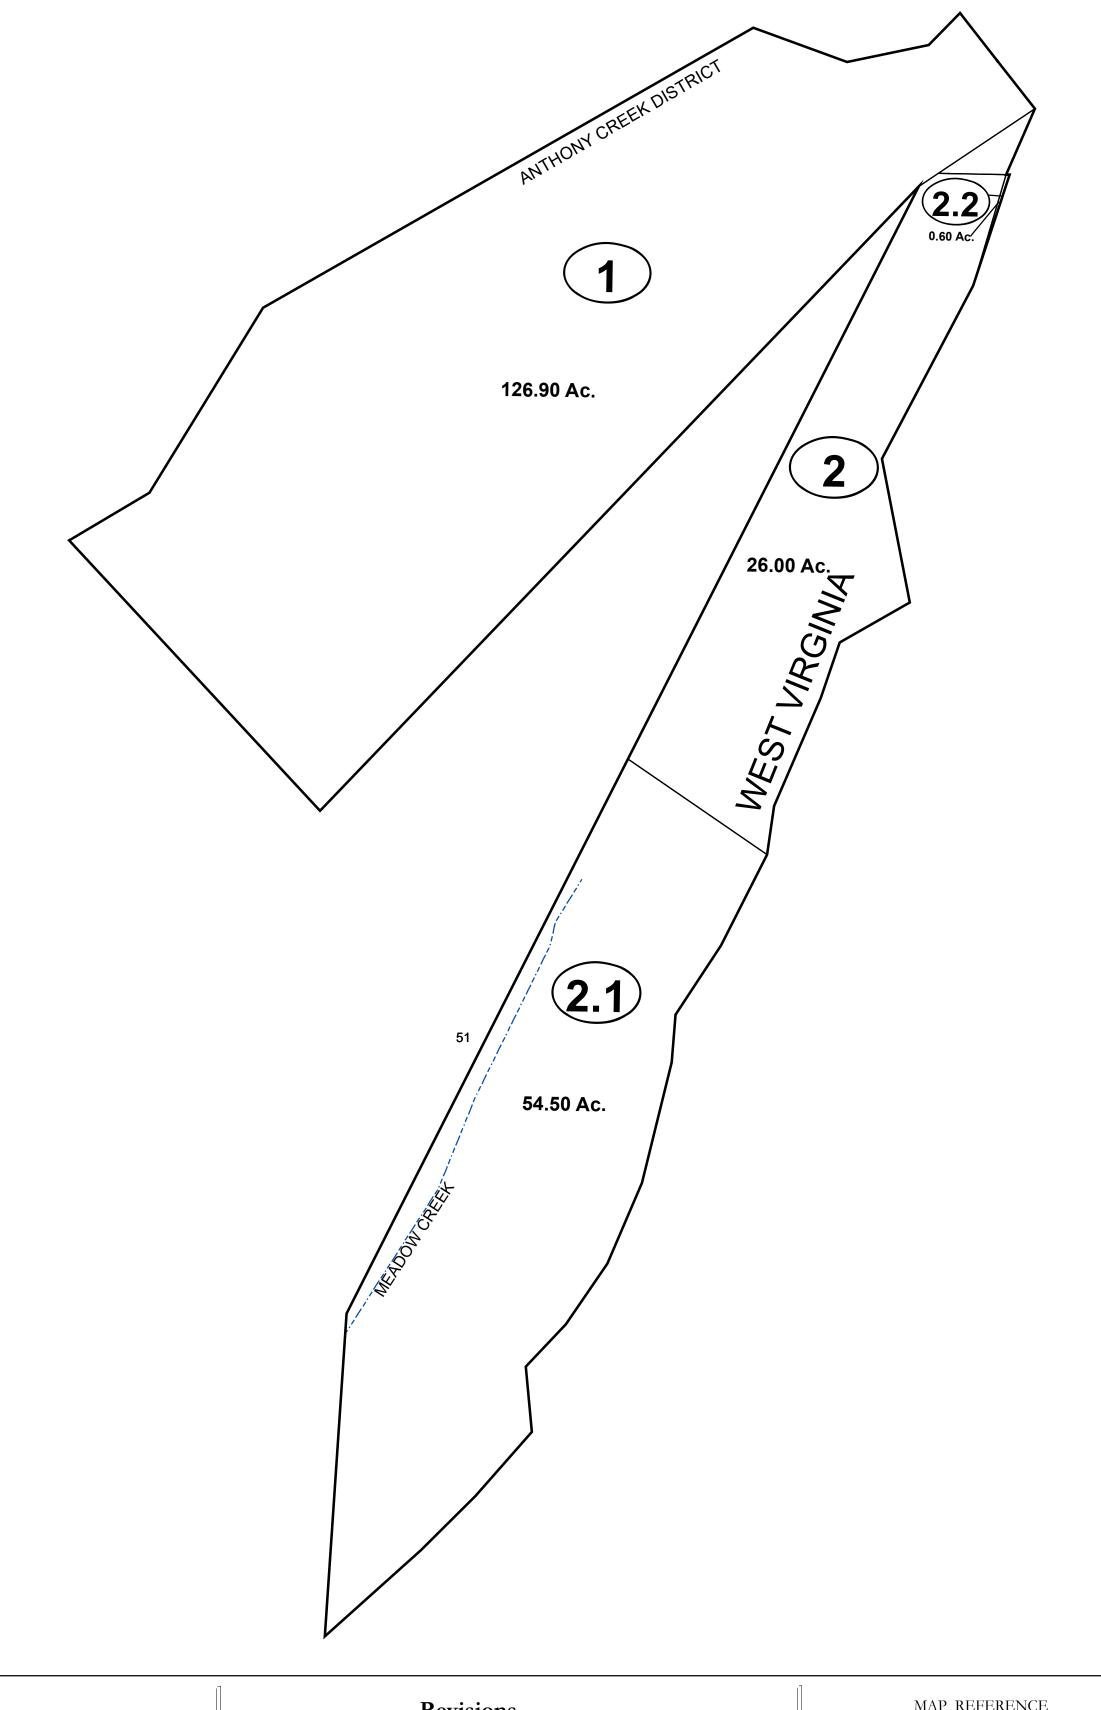

# Corporation line District line County line State line Property Line Right of Way Railroad Lot line Lot line Corporation line River Deed lot number (25) Parcel or index number Parcel acreage 5.23 Ac River Deed lot number (25) Parcel acreage 5.23 Ac

## GREENBRIER COUNTY - WEST VIRGINIA

Office of Assessor

For Tax Purposes Only

Anthony Creek

Map: 02-5

Date: 1/8/2019

**SCALE:** 1 inch = 400 feet