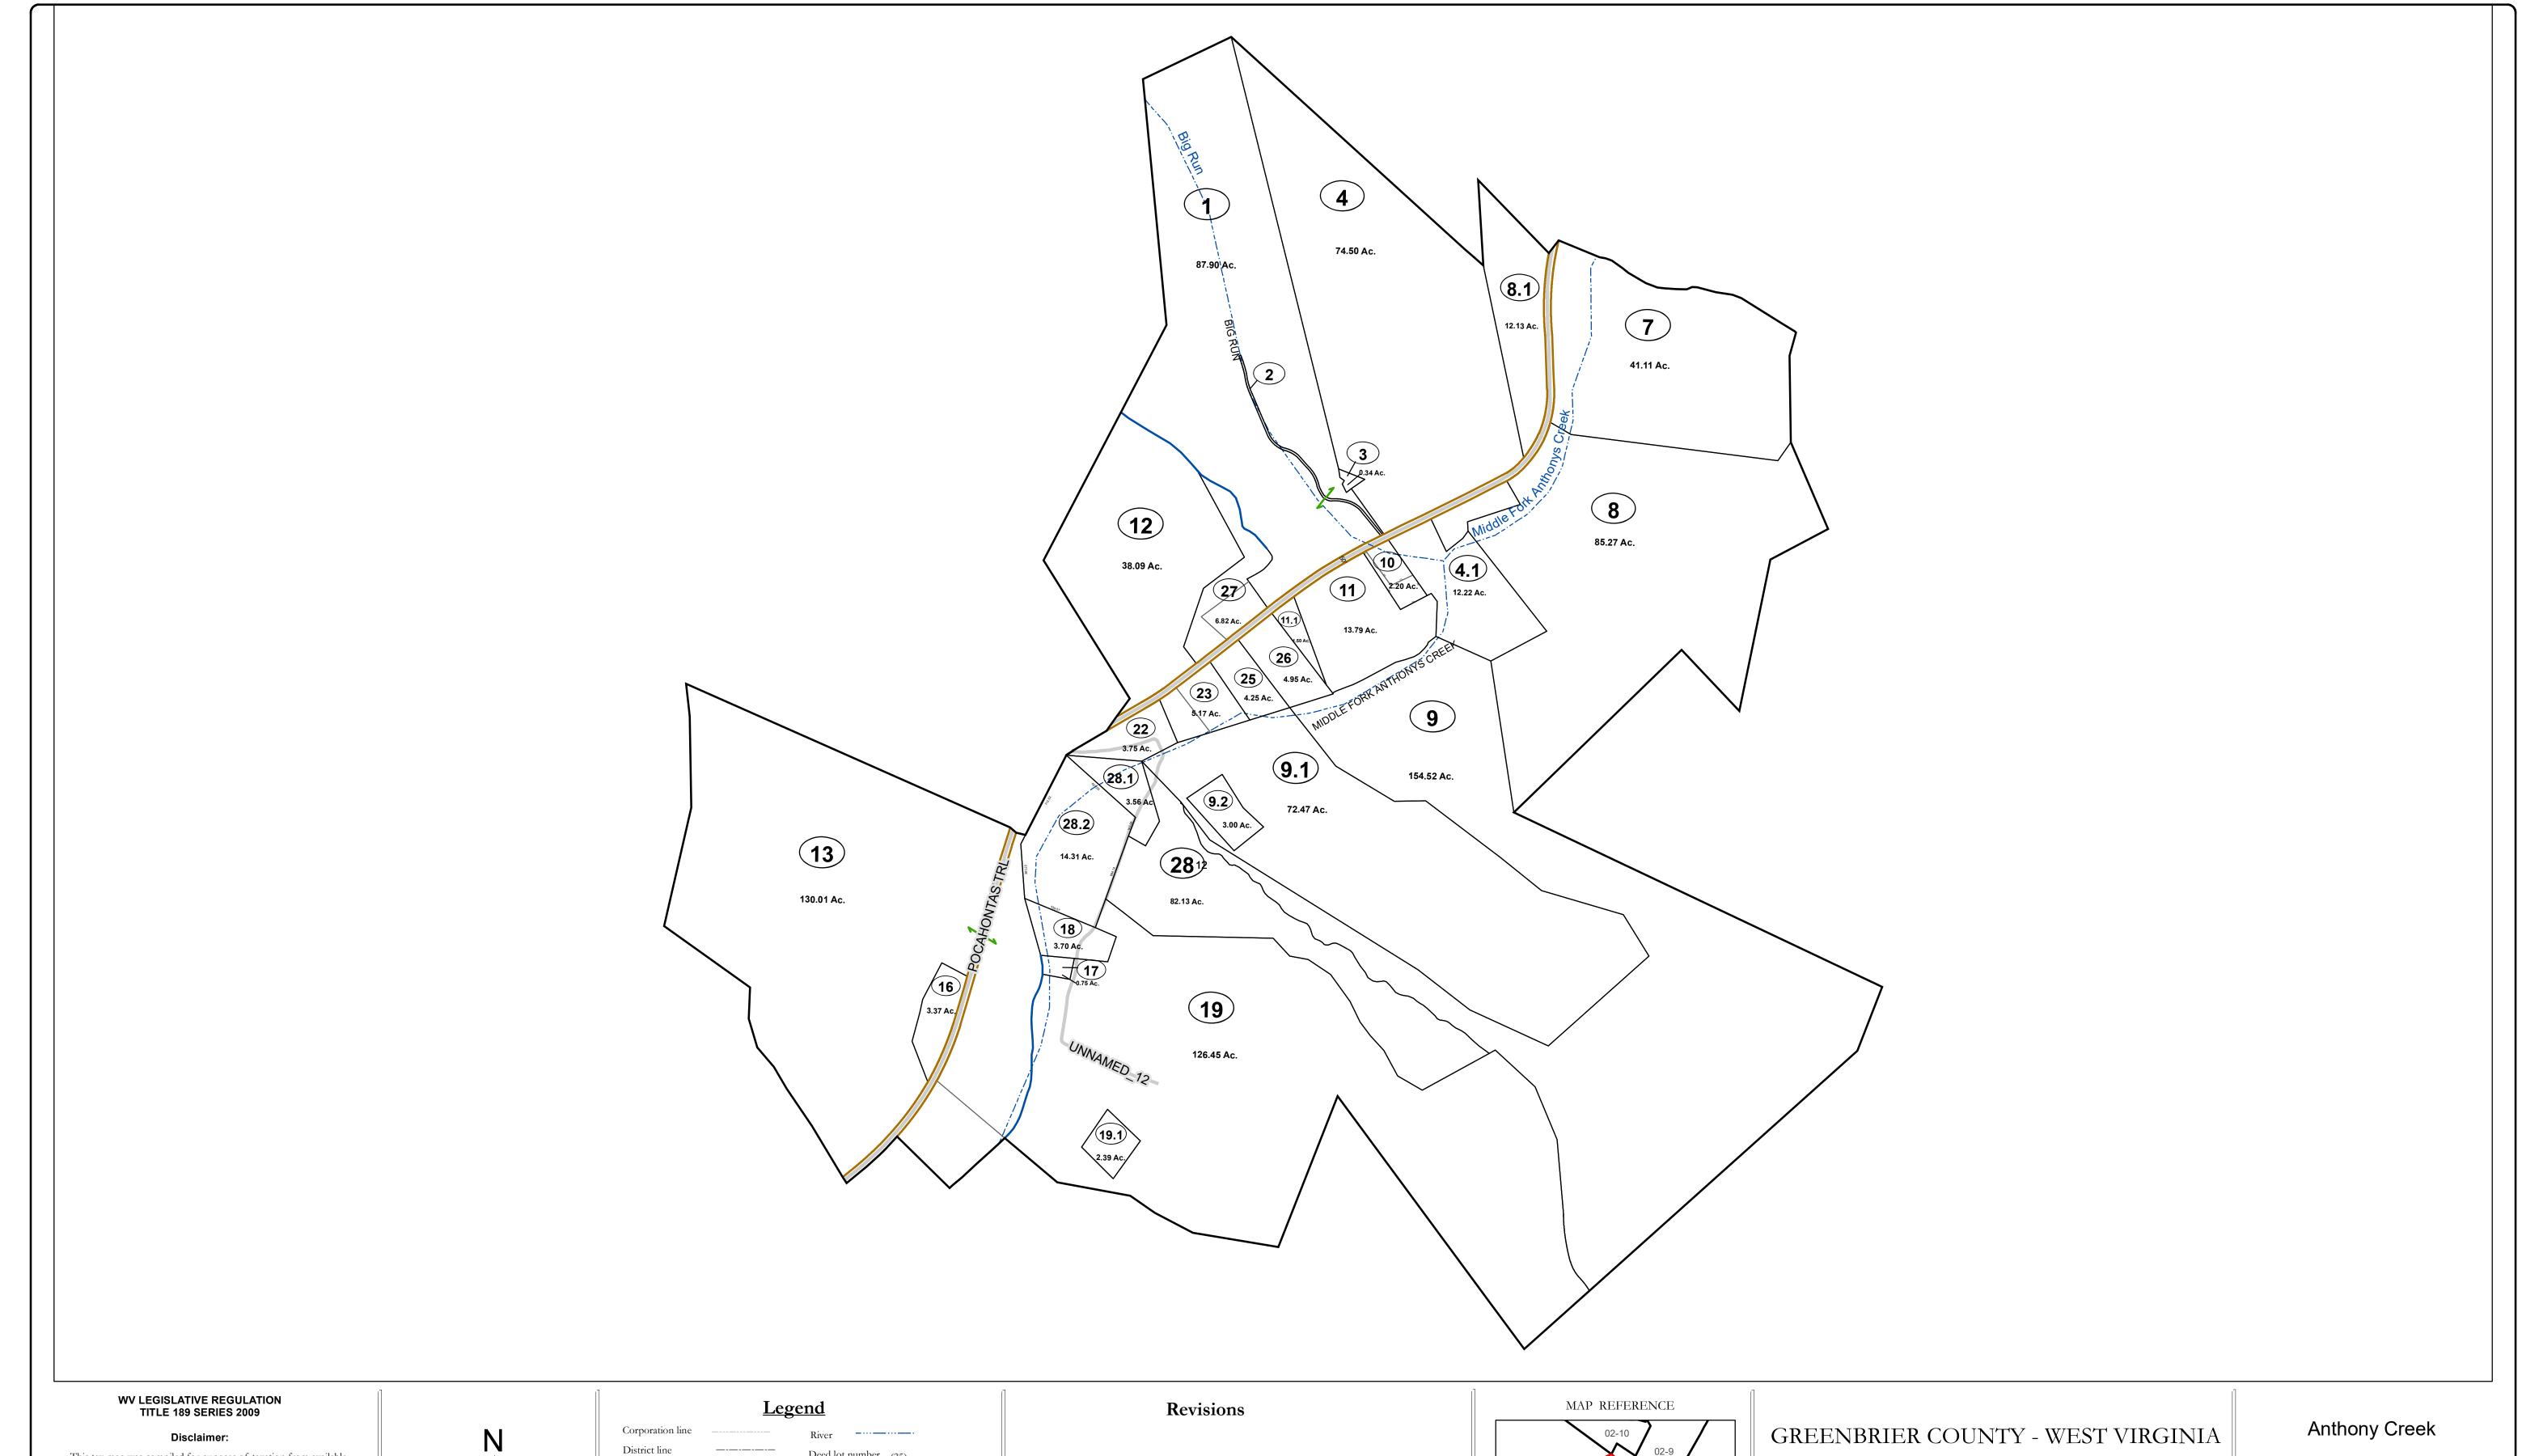

This tax map was compiled for puposes of taxation from available record evidence and has not been field verified. This map is not a valid survey plat and the data on this map does not imply any official status to such data. The State of West Vrginia and county assessor's office assume no liability that might result from the use of this map.

## Restrictions:

All finished tax maps created under the provisions of legislation are the property of the county assessors who created them and the reproduction, copying, distribution, sale, or lease of such tax maps or copies thereof without the written permission of the respective county assessors is prohibited by law.

## Deed lot number (25) County line Parcel or index number 999.9 State line Parcel acreage Property Line Right of Way Lot line Road Centerline

## Revised 01/10/2018 By Greenbrier County GIS Office

Office of Assessor

For Tax Purposes Only

Map: 02-16

Date: 1/8/2019

**SCALE:** 1 inch = 500 feet