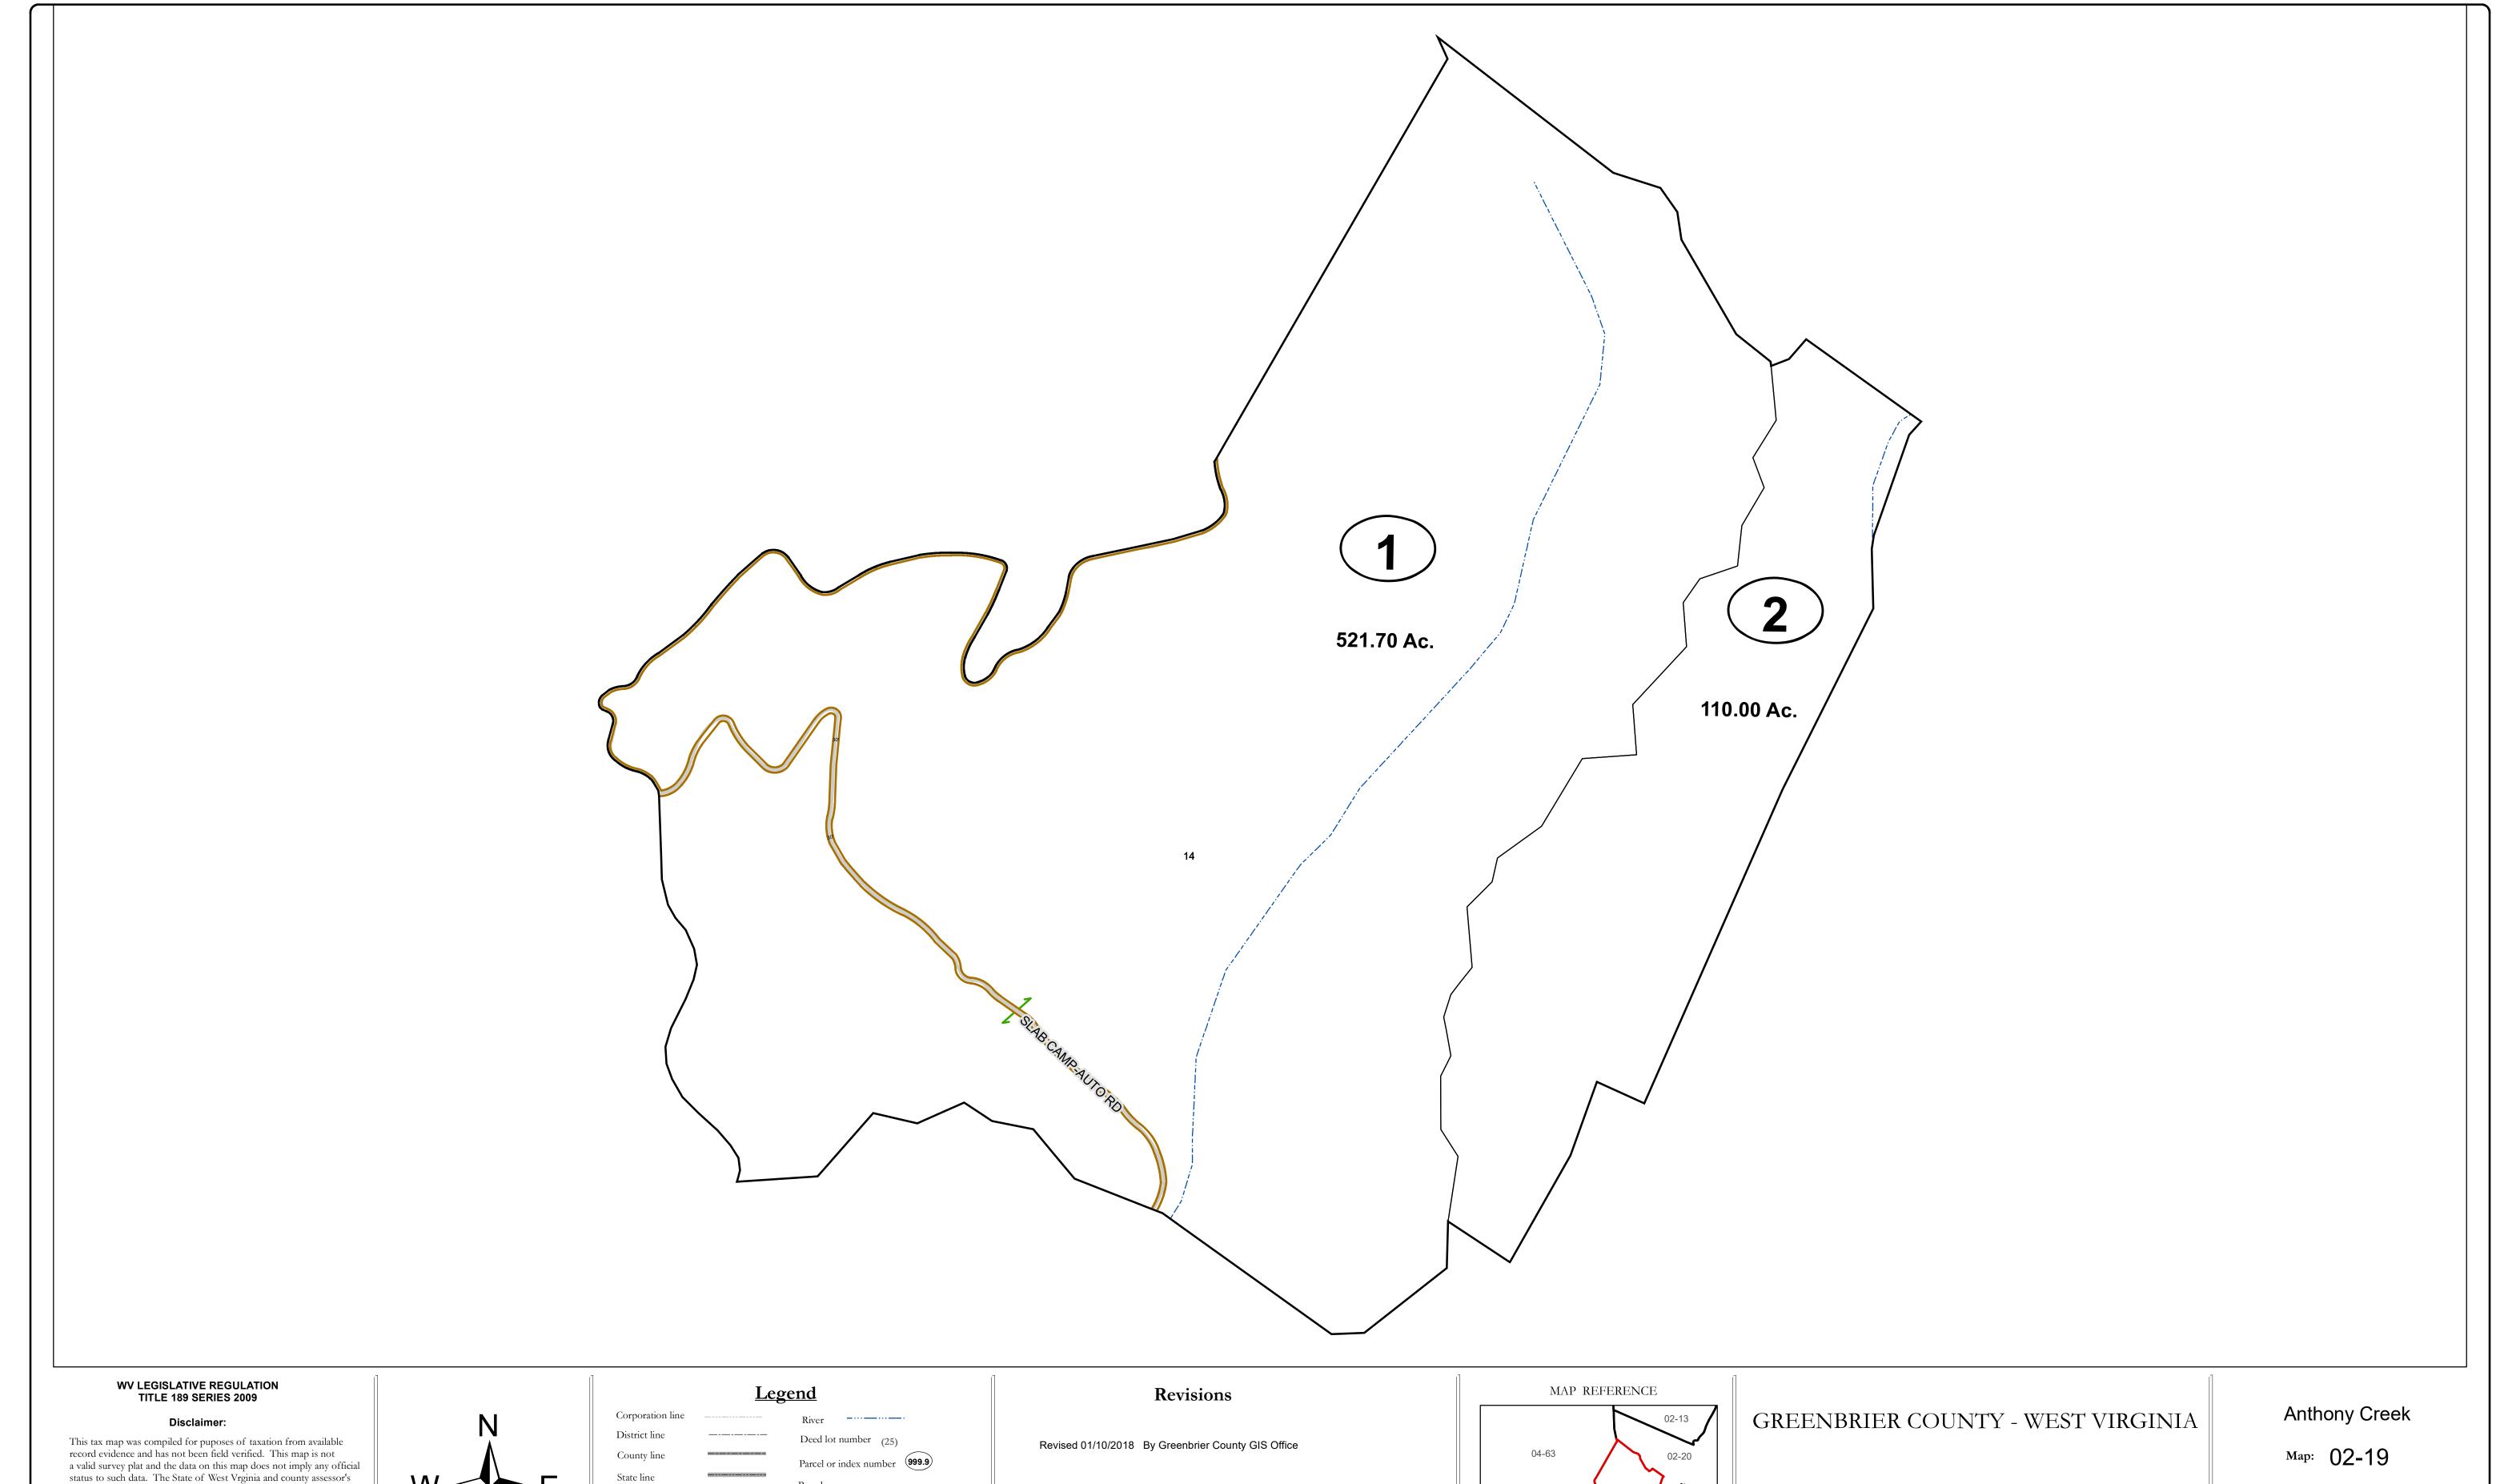

a valid survey plat and the data on this map does not imply any official status to such data. The State of West Vrginia and county assessor's office assume no liability that might result from the use of this map.

## Parcel acreage Property Line Right of Way Lot line Road Centerline

Office of Assessor

For Tax Purposes Only

Date: 1/8/2019

**SCALE:** 1 inch = 400 feet