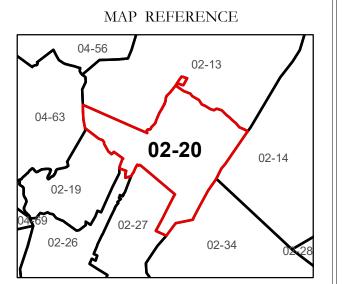

## Revised 01/10/2018 By Greenbrier County GIS Office

Office of Assessor

For Tax Purposes Only

Map: 02-20

Date: 1/8/2019

**SCALE:** 1 inch = 700 feet