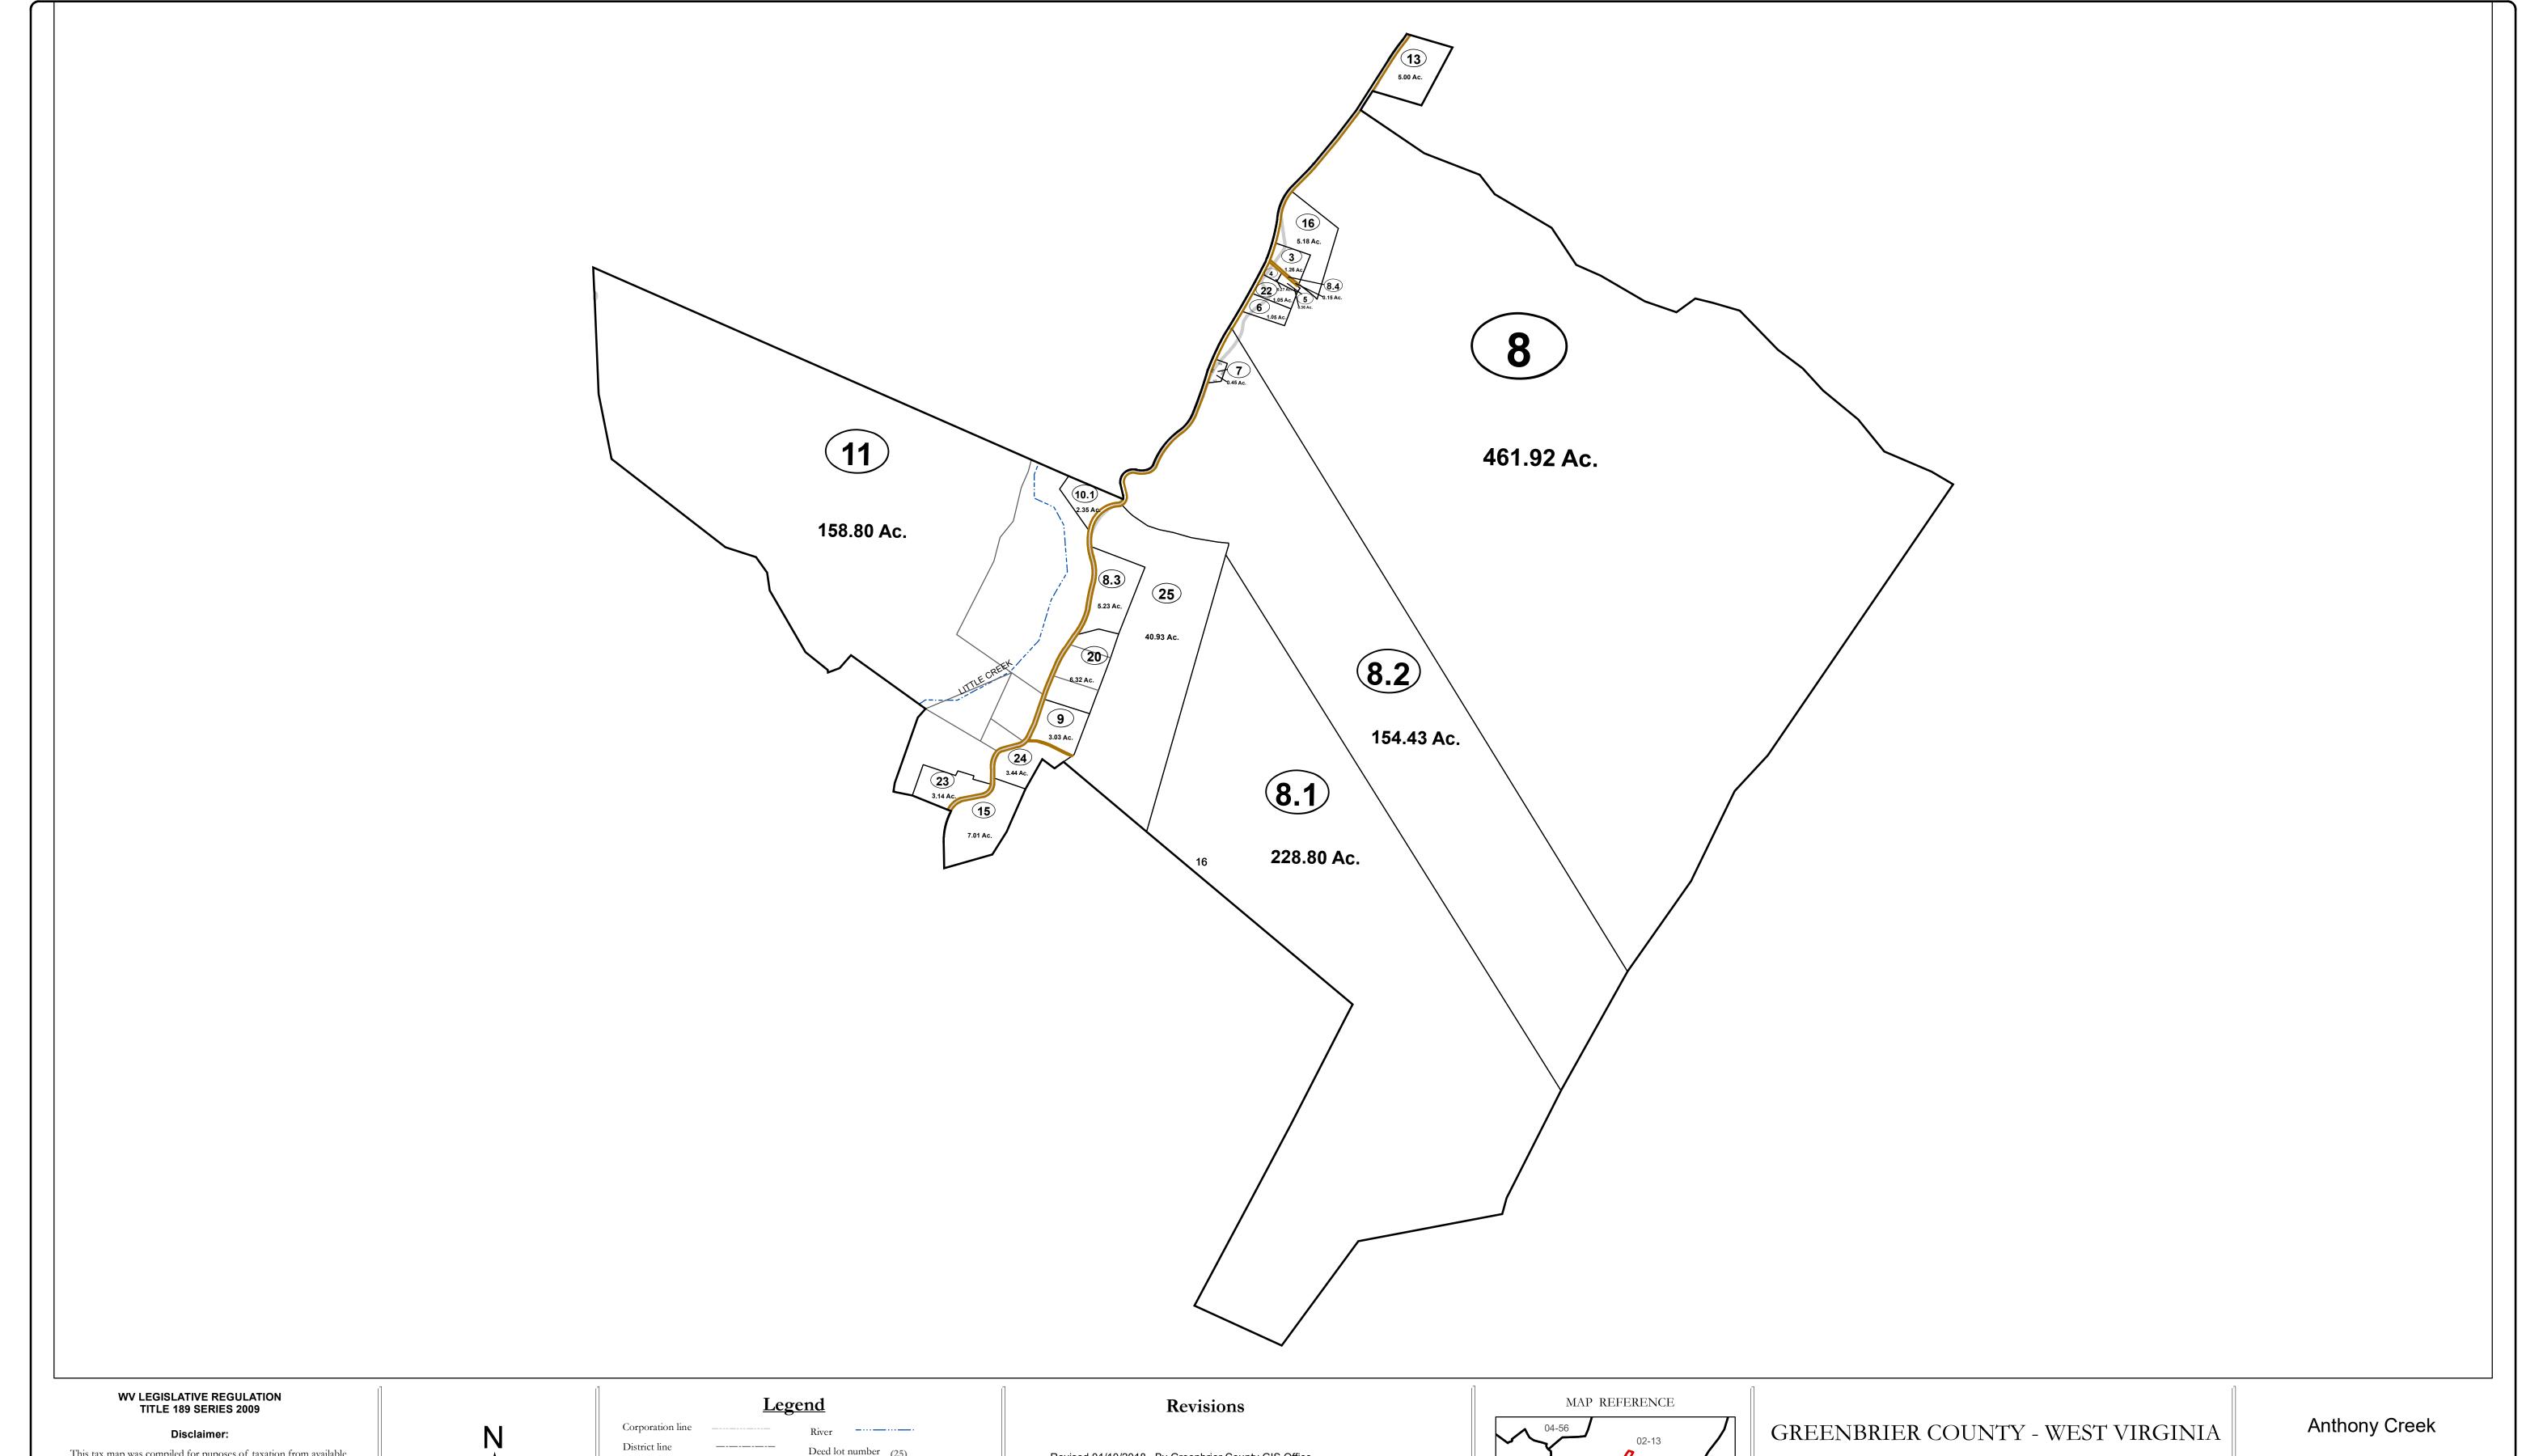

This tax map was compiled for puposes of taxation from available record evidence and has not been field verified. This map is not a valid survey plat and the data on this map does not imply any official status to such data. The State of West Vrginia and county assessor's office assume no liability that might result from the use of this map.

## Deed lot number (25) County line Parcel or index number 999.9 State line Parcel acreage Property Line Right of Way Lot line Road Centerline

## Revised 01/10/2018 By Greenbrier County GIS Office

Office of Assessor

For Tax Purposes Only

Map: 02-20

Date: 1/8/2019

**SCALE:** 1 inch = 700 feet