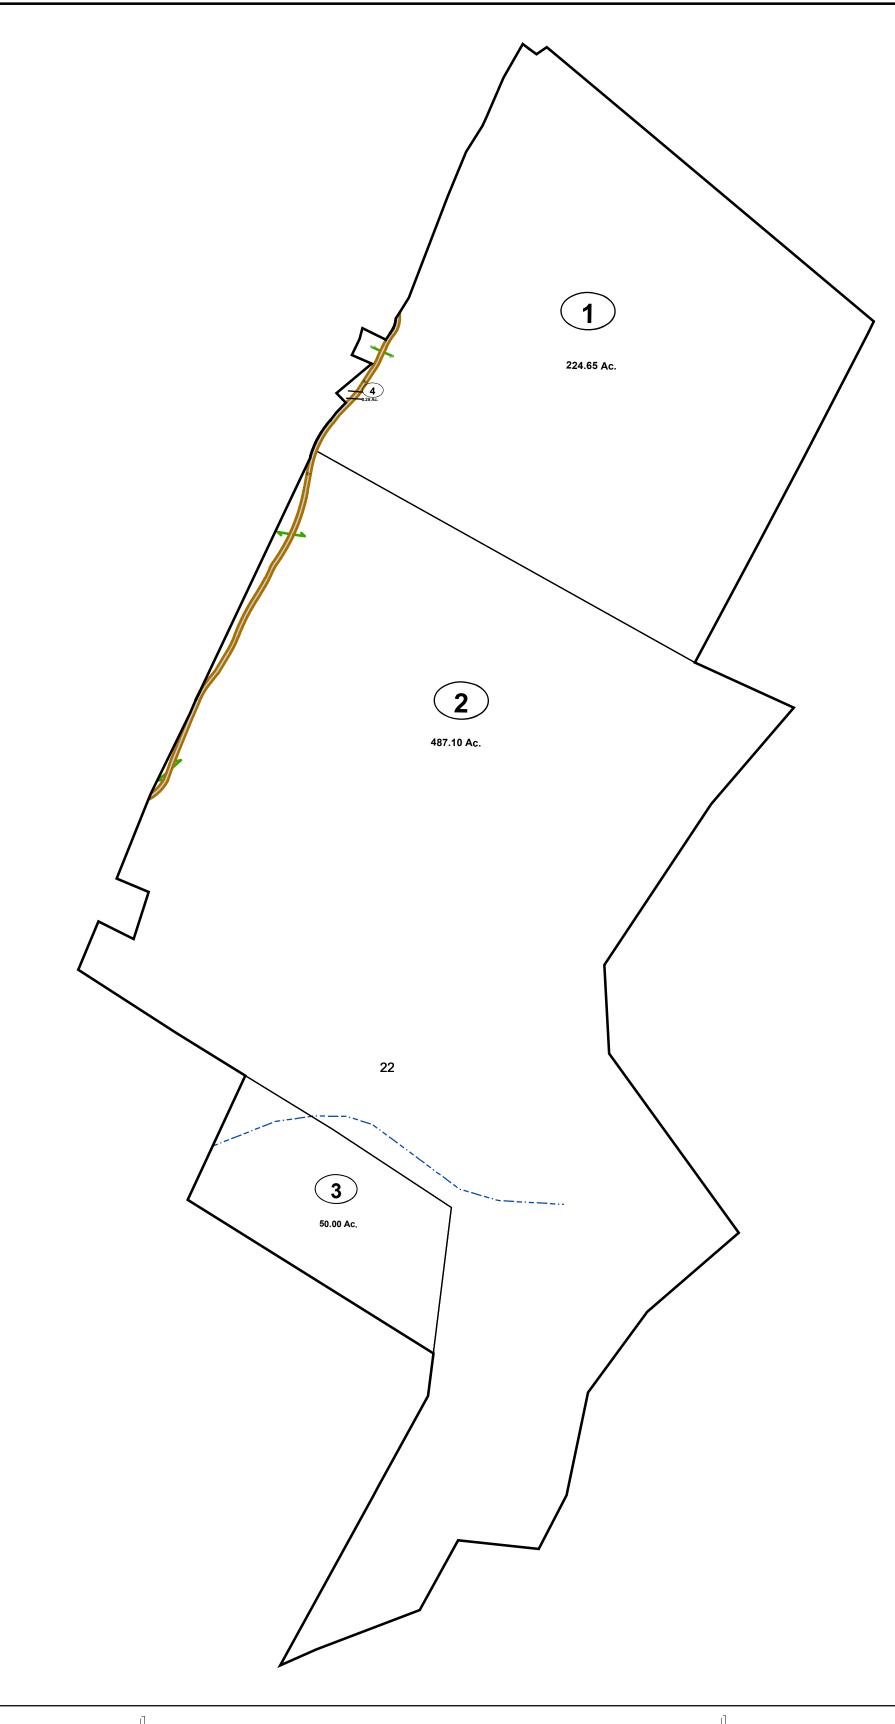

# Corporation line District line County line State line Property Line Right of Way Railroad Lot line Road Centerline River Deed lot number (25) Parcel or index number Parcel acreage 5.23 Ac Property Line Road Centerline

# GREENBRIER COUNTY - WEST VIRGINIA

Office of Assessor

For Tax Purposes Only

Anthony Creek

Map: 02-27

Date: 1/8/2019

**SCALE:** 1 inch = 700 feet