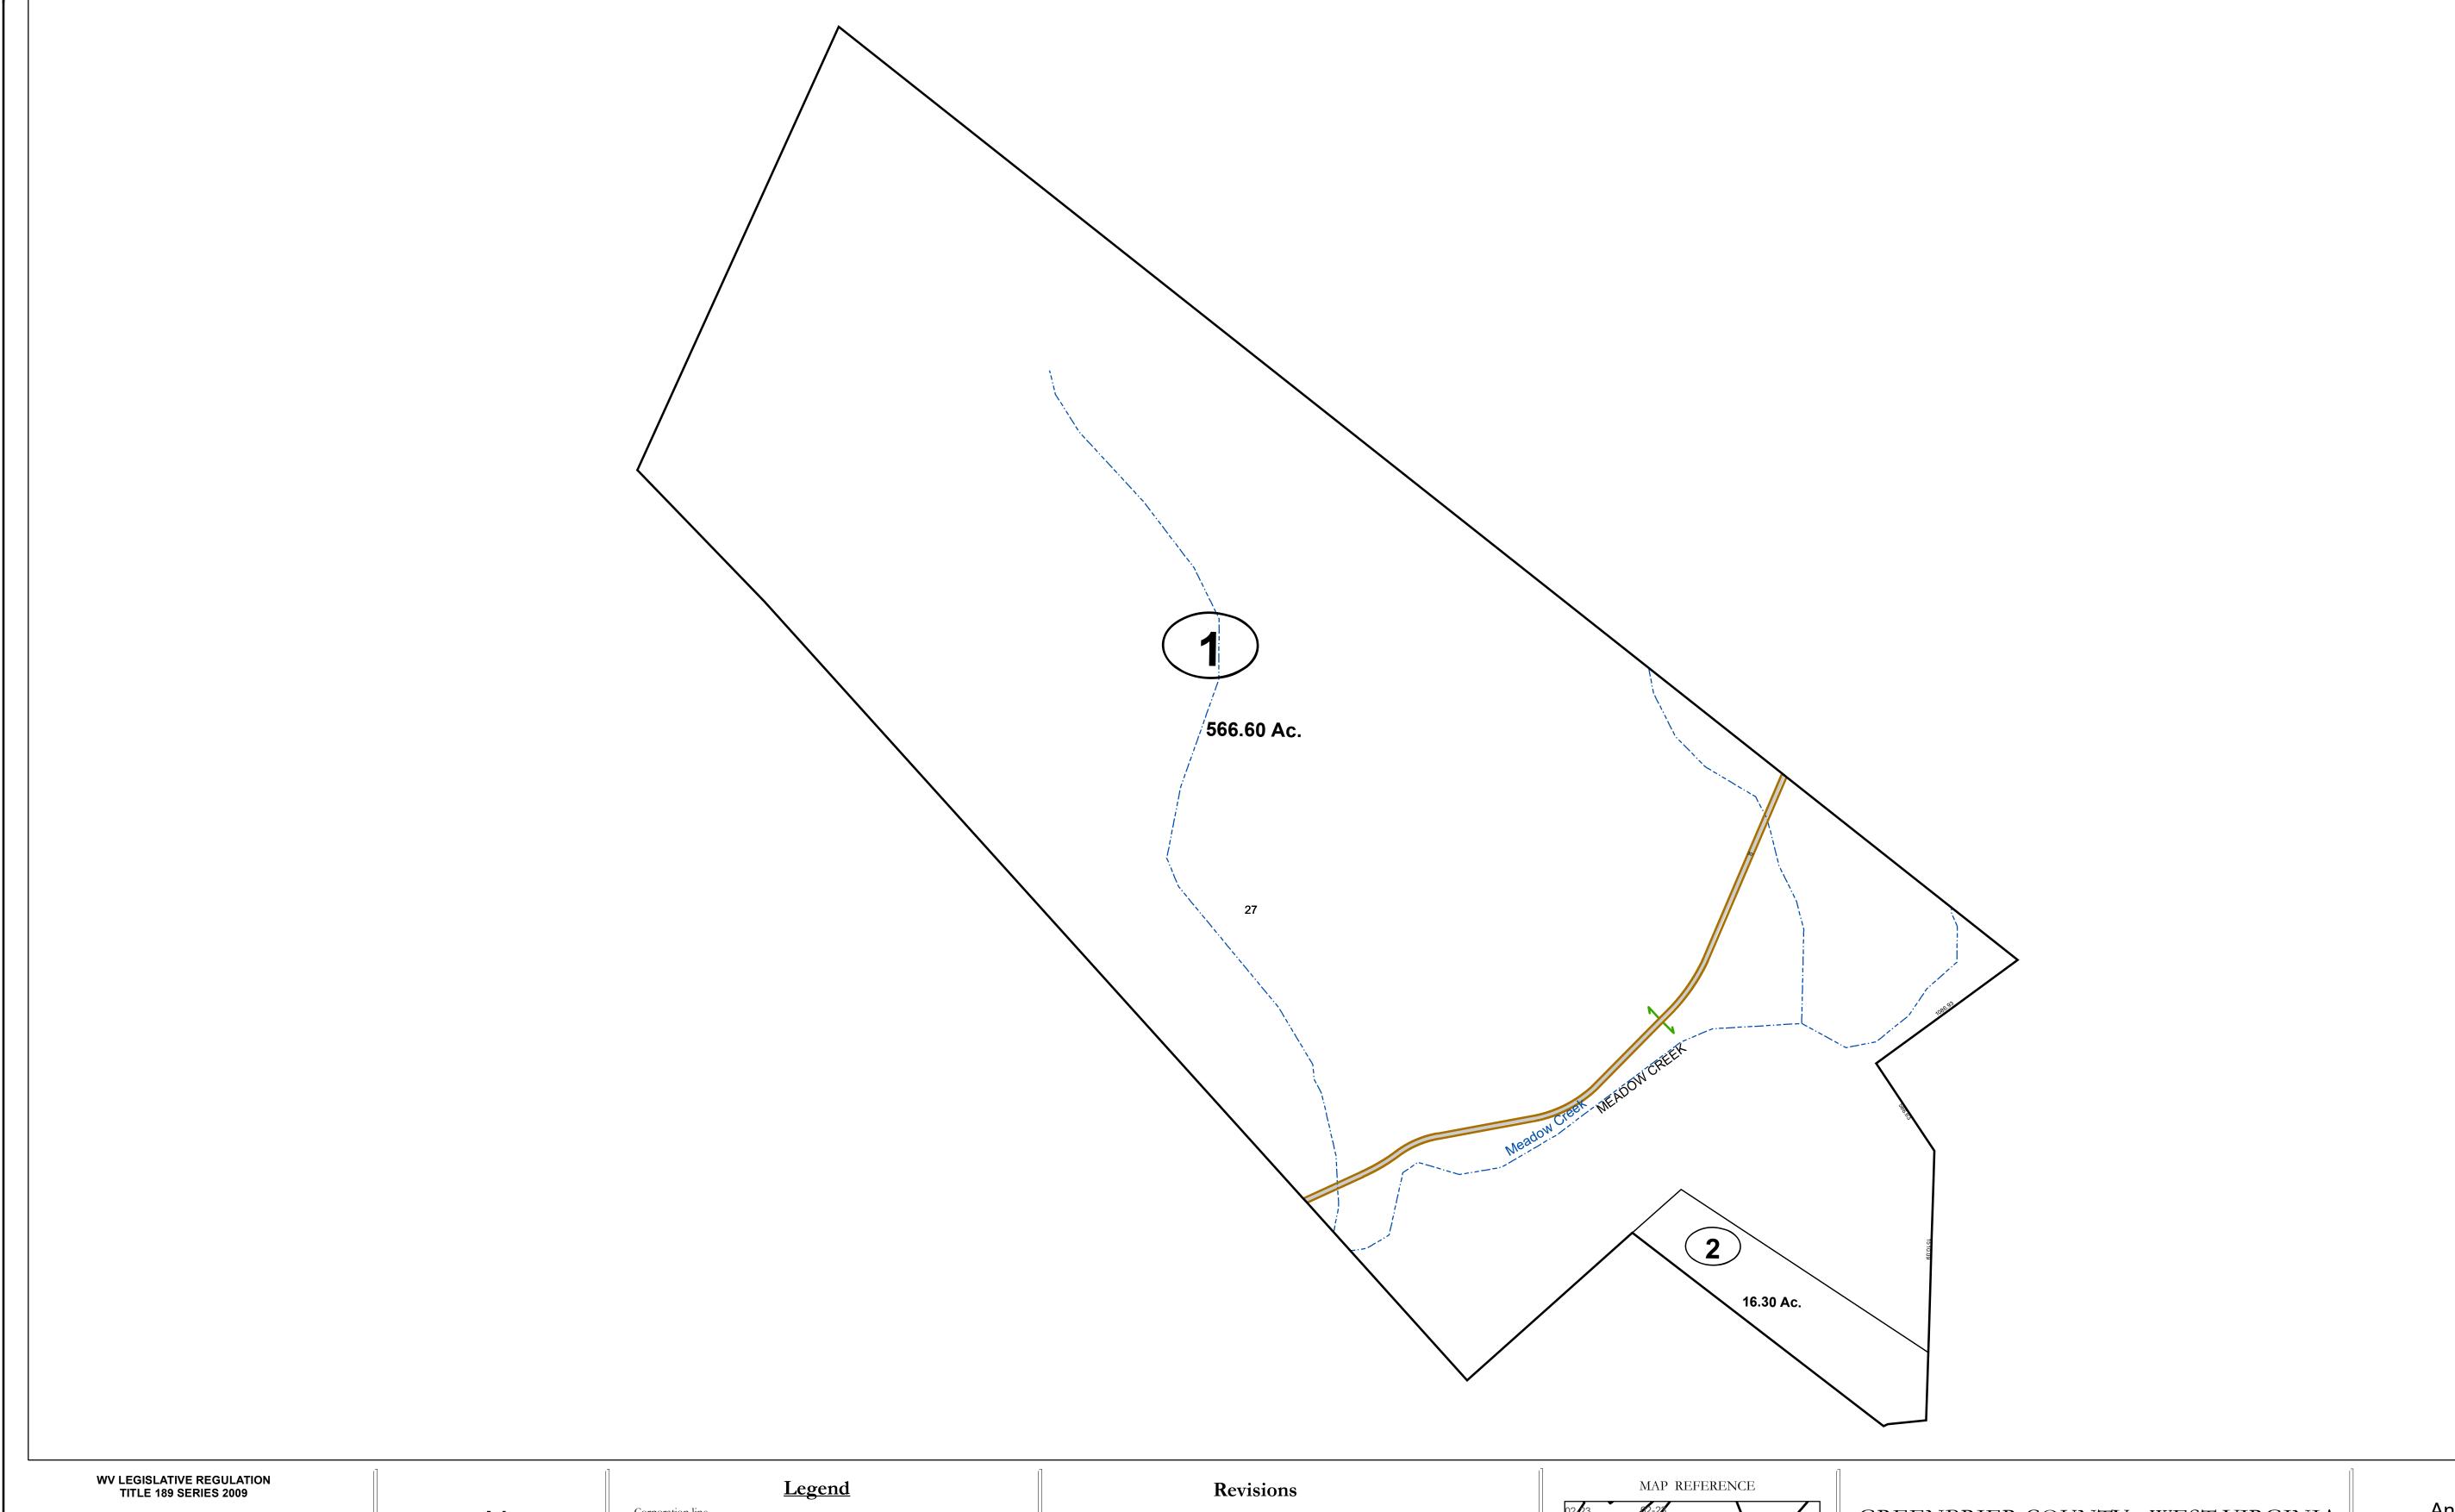

# Corporation line District line County line State line Property Line Right of Way Railroad Lot line Road Centerline River Deed lot number (25) Parcel or index number Parcel acreage 5.23 Ac Parcel acreage 5.23 Ac

### GREENBRIER COUNTY - WEST VIRGINIA

Office of Assessor

For Tax Purposes Only

Anthony Creek

Map: 02-30

Date: 1/8/2019

**SCALE:** 1 inch = 500 feet