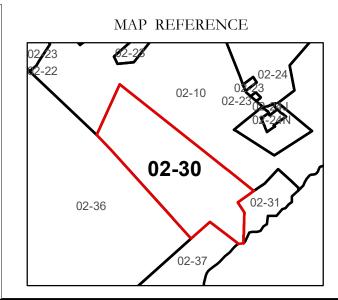

### GREENBRIER COUNTY - WEST VIRGINIA

Office of Assessor

For Tax Purposes Only

Anthony Creek

Map: 02-30

Date: 1/8/2019

**SCALE:** 1 inch = 500 feet