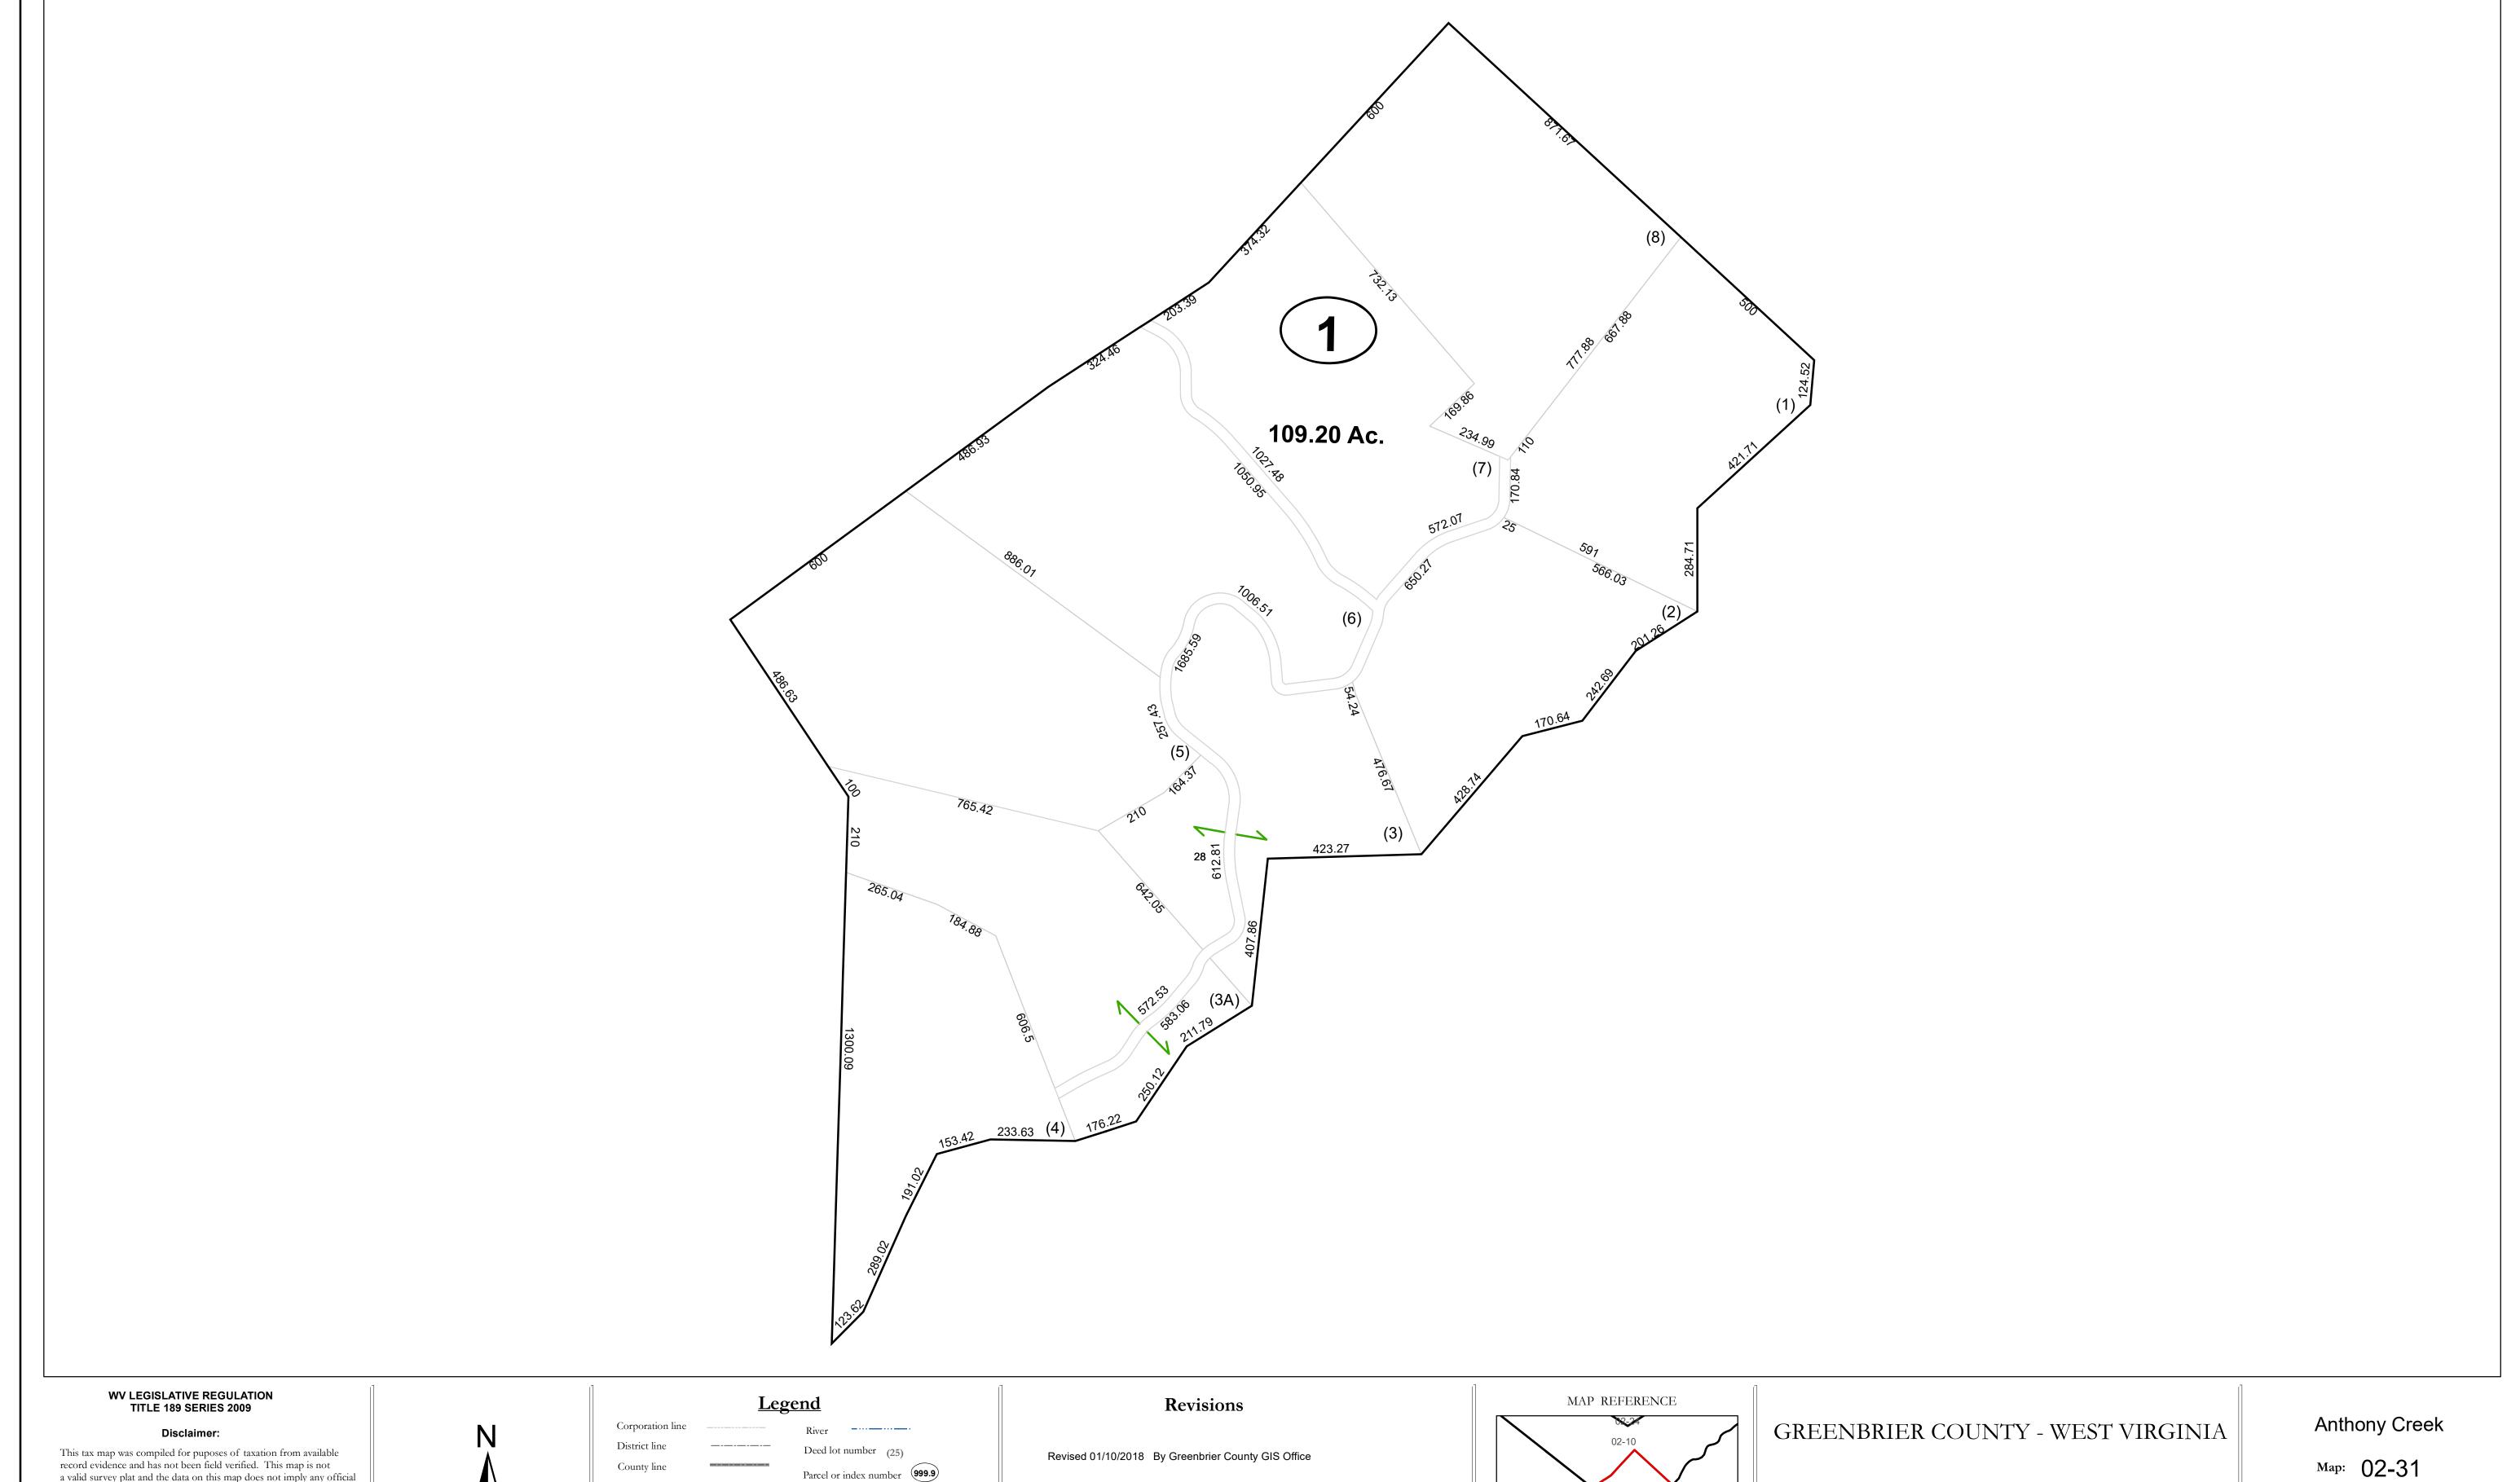

This tax map was compiled for puposes of taxation from available record evidence and has not been field verified. This map is not a valid survey plat and the data on this map does not imply any official status to such data. The State of West Vrginia and county assessor's office assume no liability that might result from the use of this map.

## Deed lot number (25) County line Parcel or index number 999.9 State line Parcel acreage Property Line Right of Way Lot line Road Centerline

Office of Assessor

For Tax Purposes Only

Date: 1/8/2019

**SCALE:** 1 inch = 200 feet