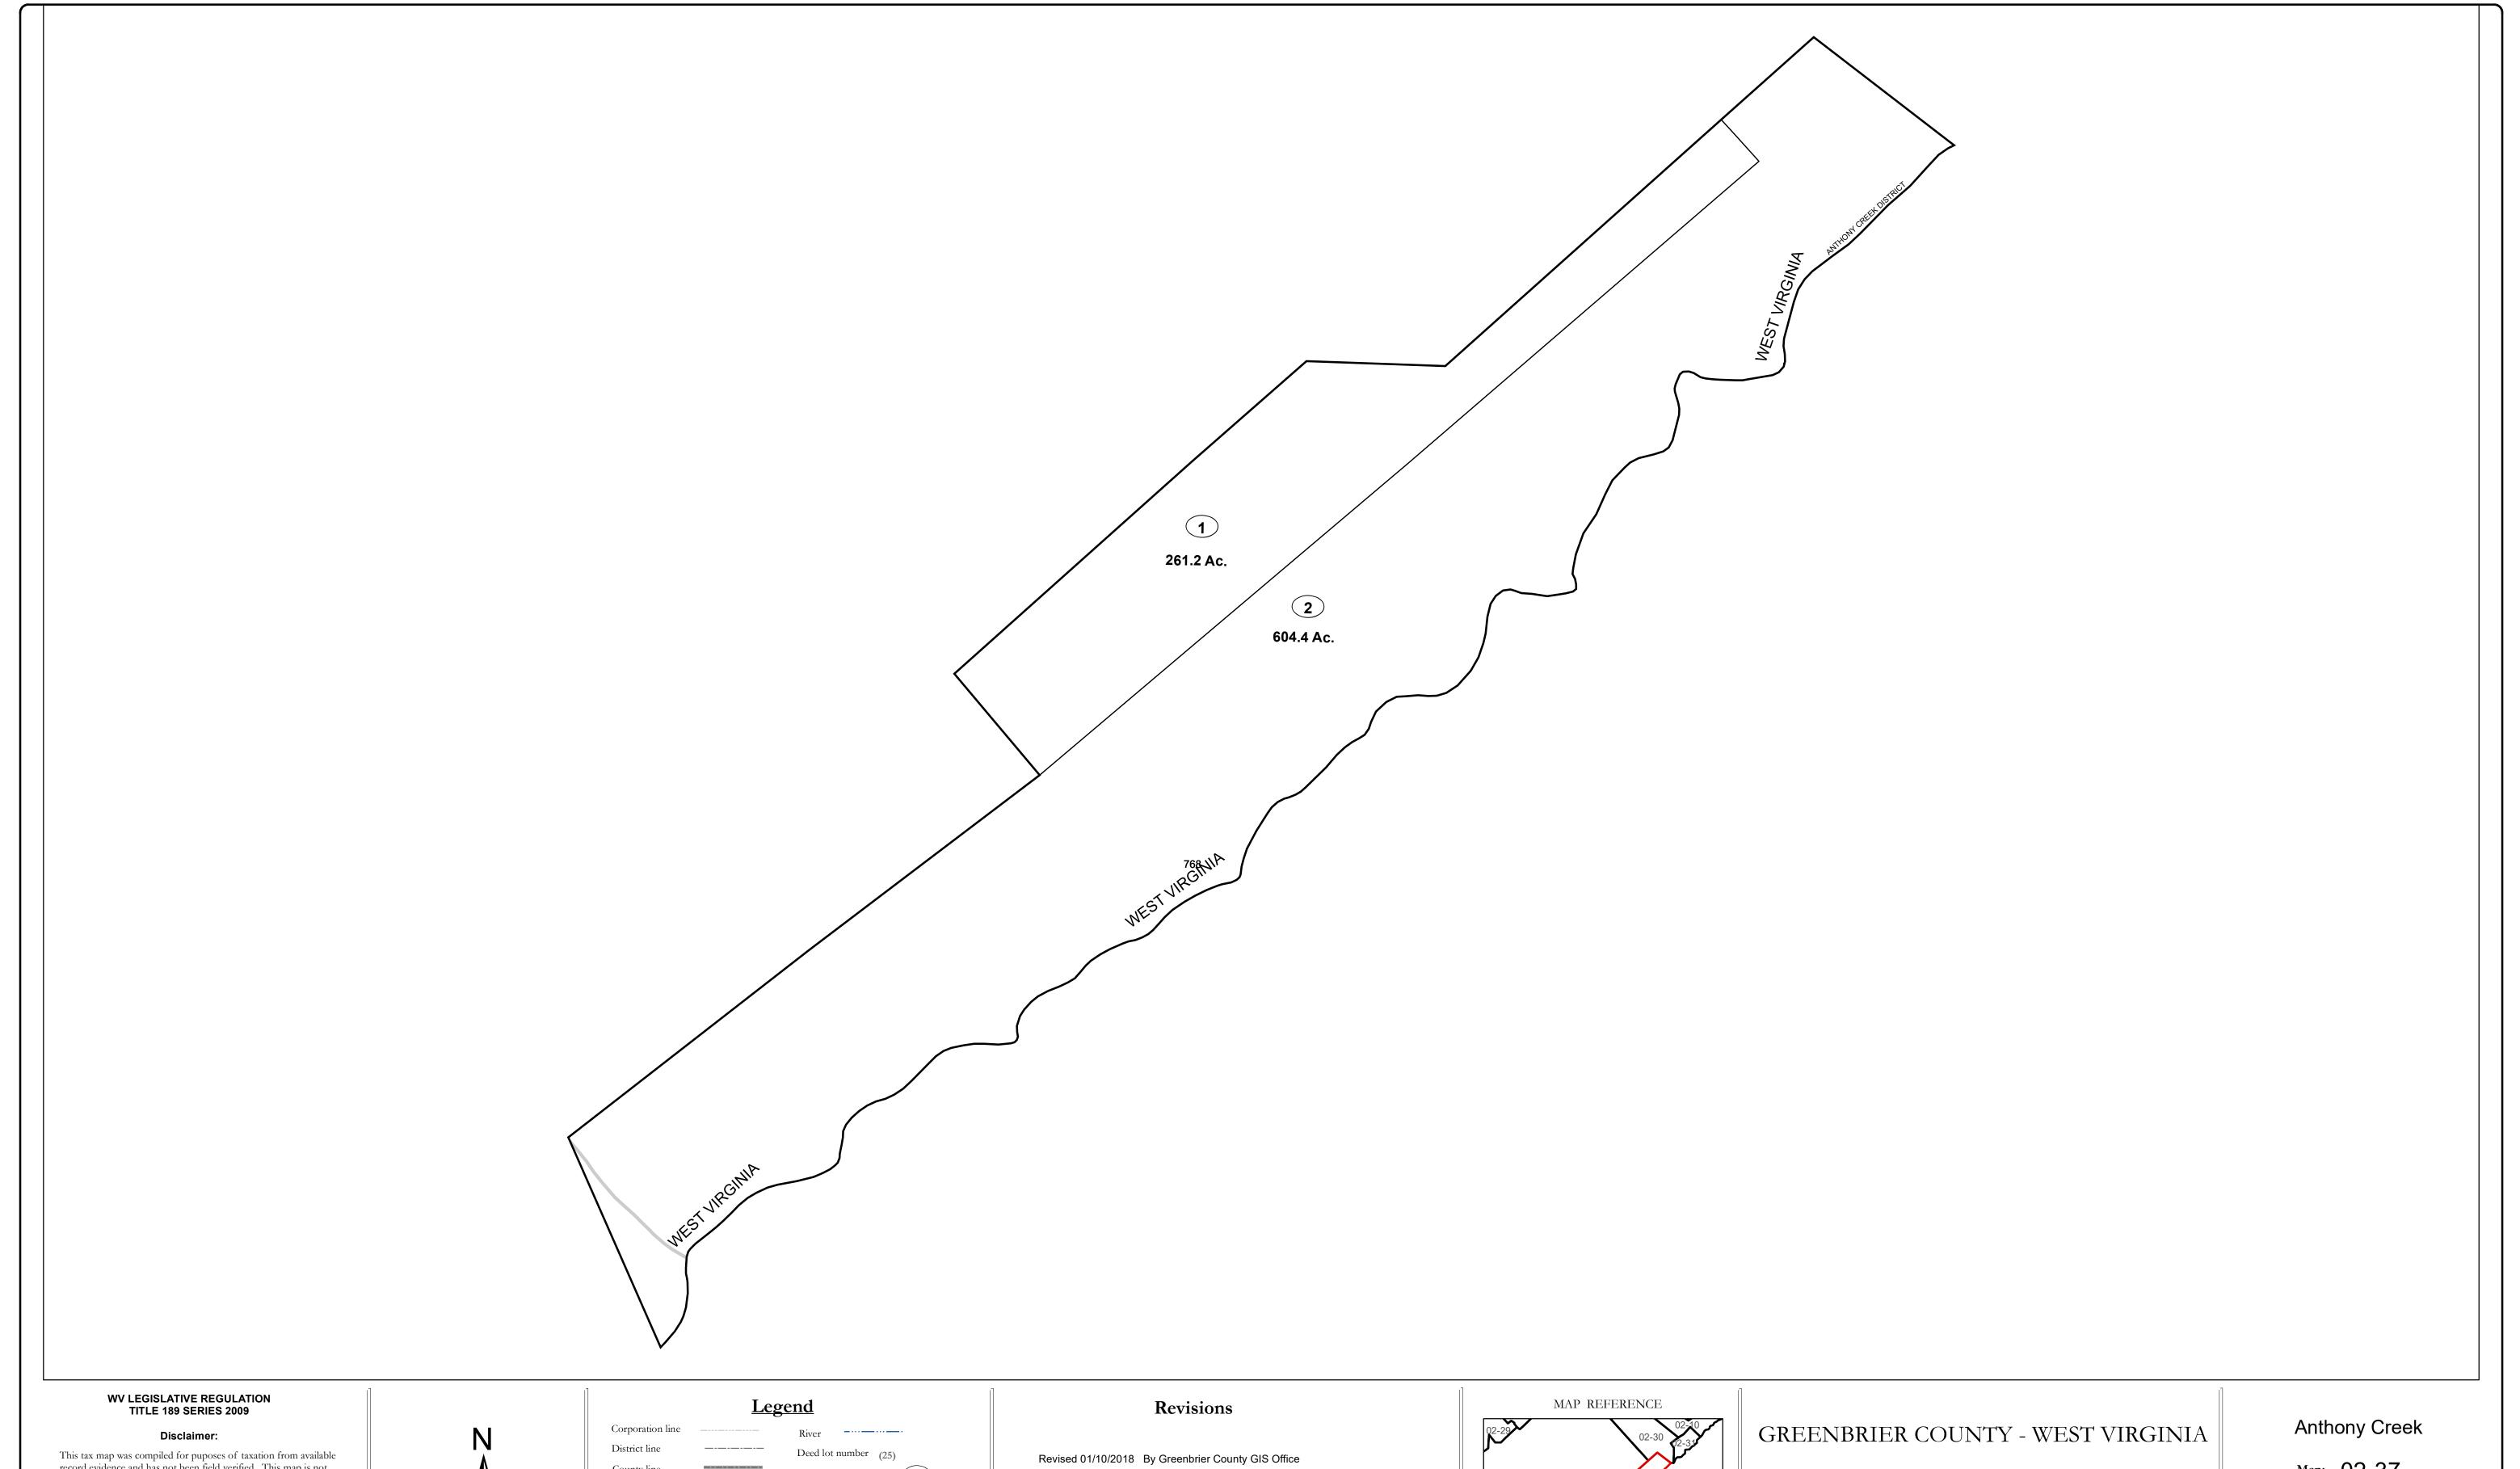

This tax map was compiled for puposes of taxation from available record evidence and has not been field verified. This map is not a valid survey plat and the data on this map does not imply any official status to such data. The State of West Vrginia and county assessor's office assume no liability that might result from the use of this map.

## Corporation line District line County line State line Property Line Right of Way Railroad Lot line Road Centerline Legend River Deed lot number (25) Parcel or index number Parcel acreage 5.23 Ac River Deed lot number (25) Parcel acreage 5.23 Ac

Office of Assessor

For Tax Purposes Only

Map: 02-37

Date: 1/8/2019

**SCALE:** 1 inch = 800 feet