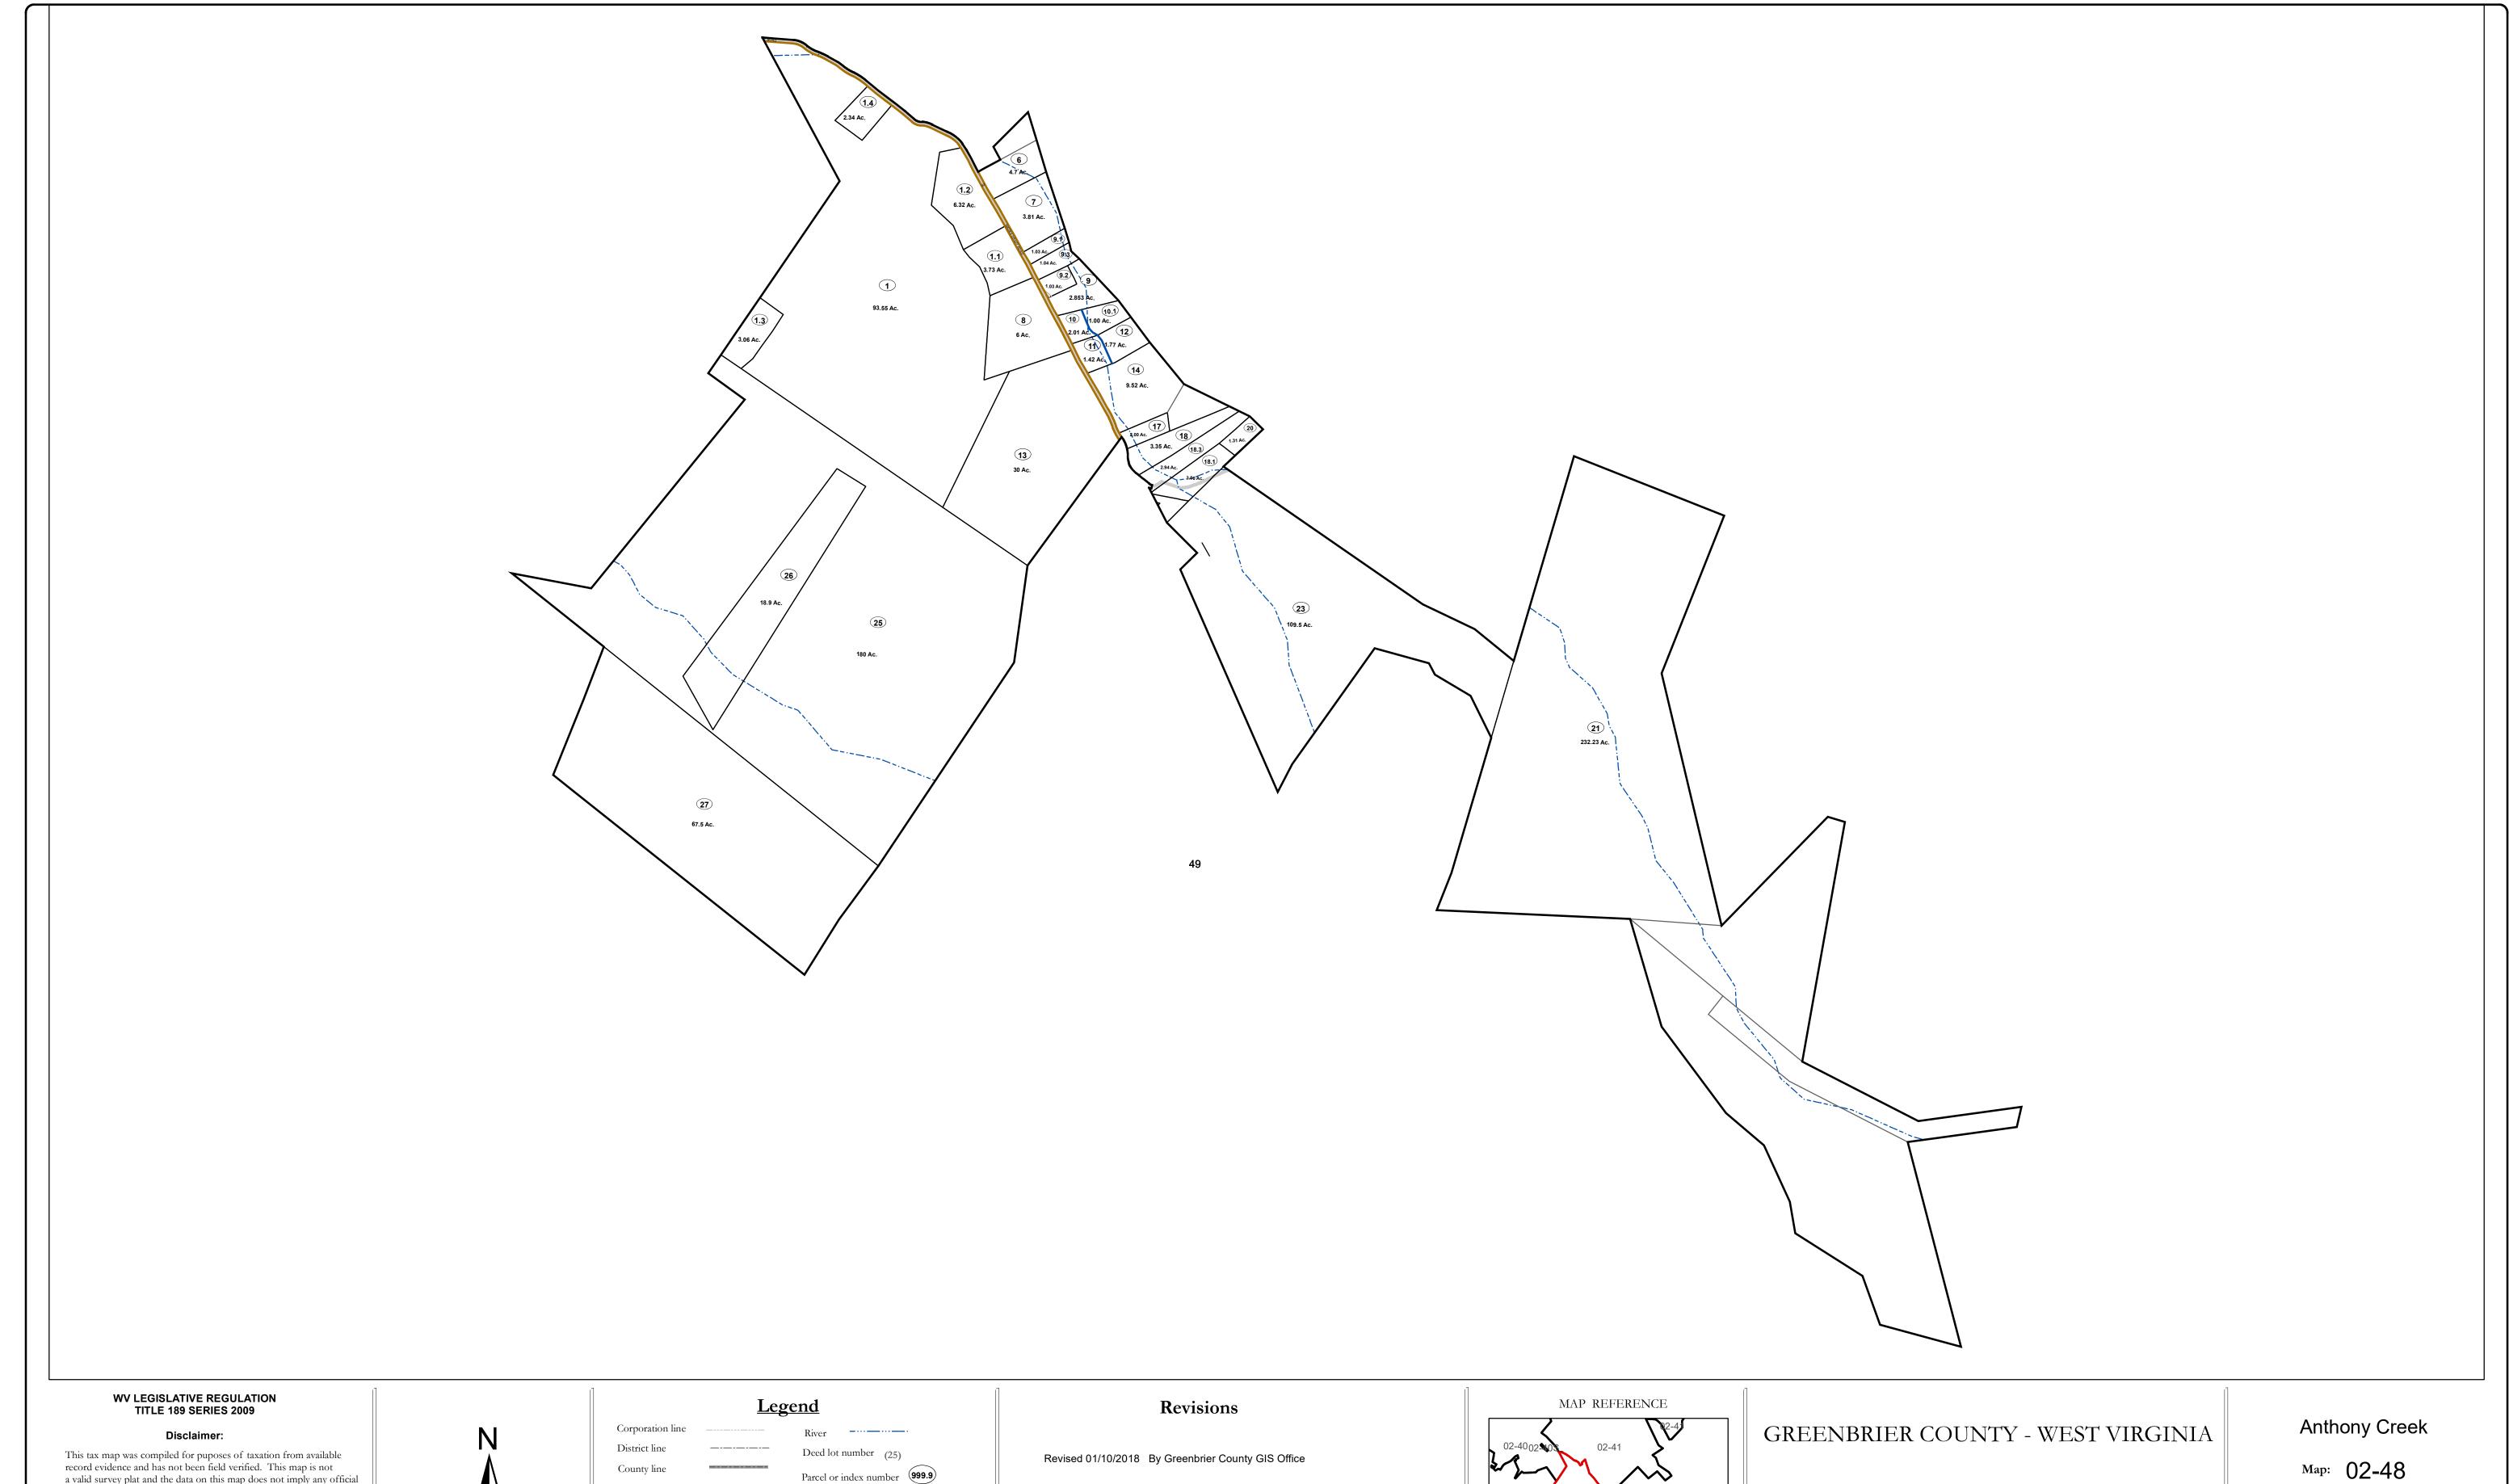

a valid survey plat and the data on this map does not imply any official status to such data. The State of West Vrginia and county assessor's office assume no liability that might result from the use of this map.

## Restrictions:

All finished tax maps created under the provisions of legislation are the property of the county assessors who created them and the reproduction, copying, distribution, sale, or lease of such tax maps or copies thereof without the written permission of the respective county assessors is prohibited by law.

## Parcel or index number 999.9 State line Parcel acreage Property Line Right of Way Lot line Road Centerline

Office of Assessor

For Tax Purposes Only

Date: 1/8/2019

**SCALE:** 1 inch = 600 feet