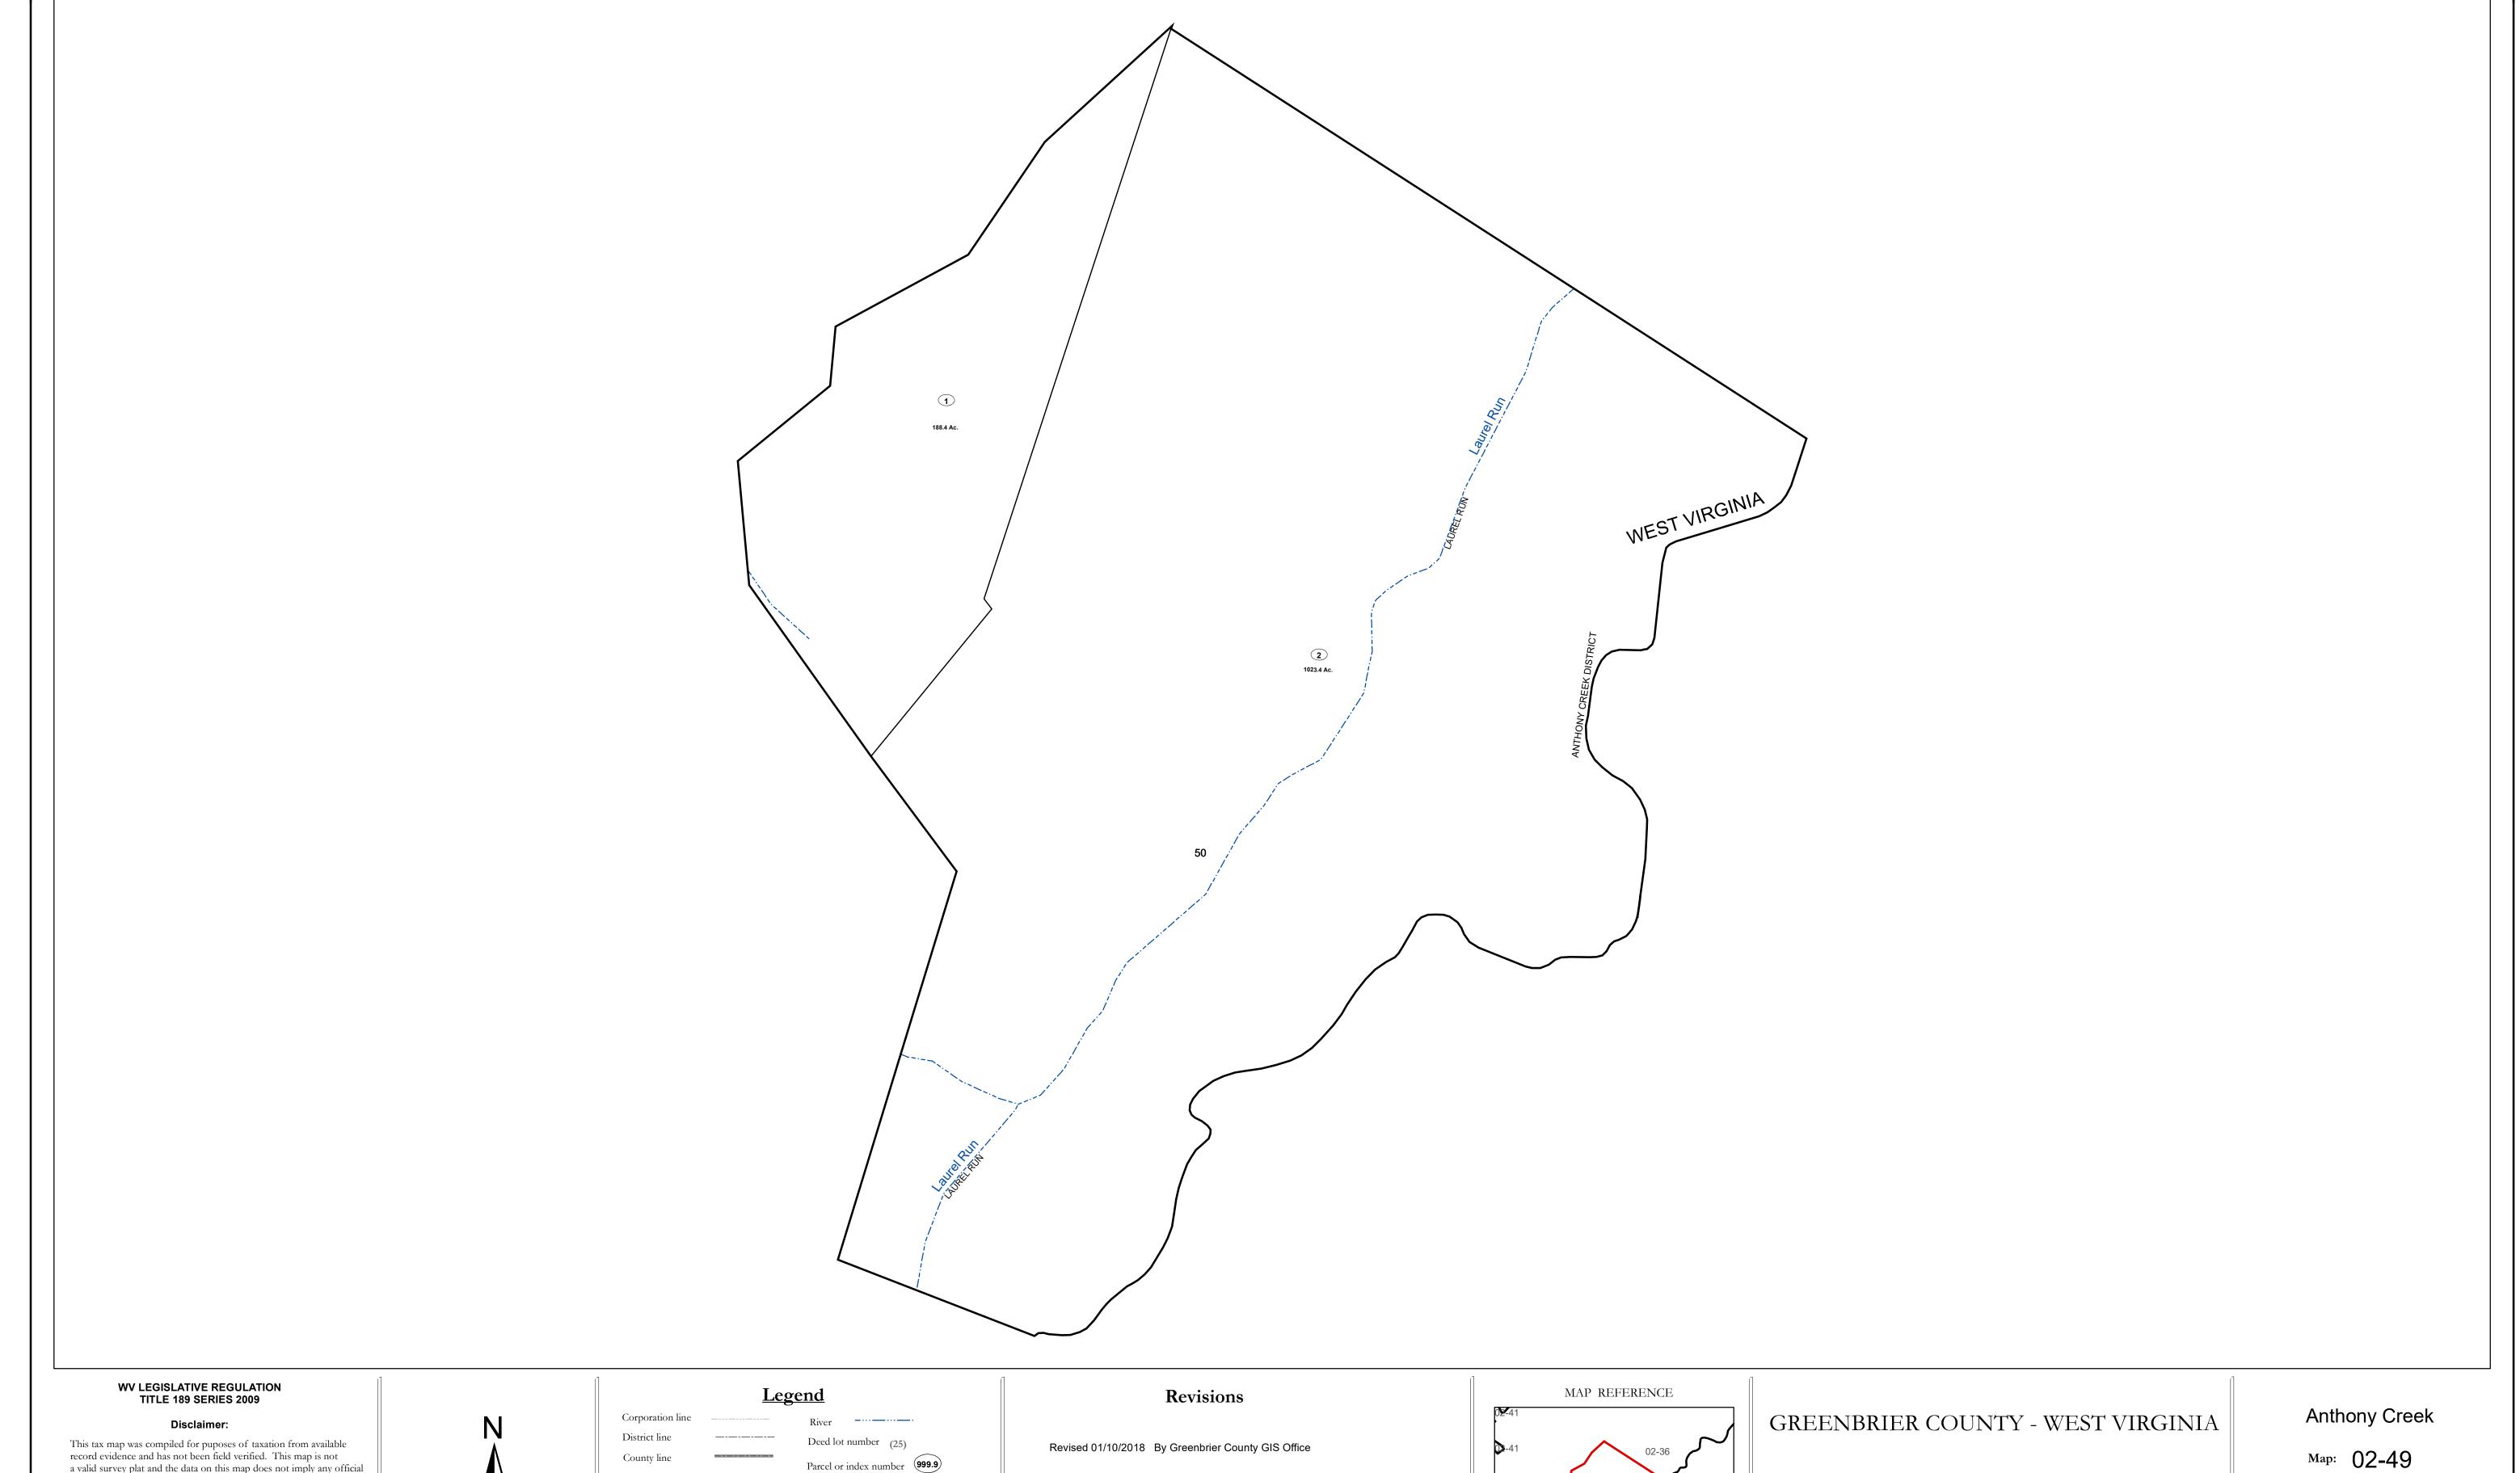

This tax map was compiled for puposes of taxation from available record evidence and has not been field verified. This map is not a valid survey plat and the data on this map does not imply any official status to such data. The State of West Vrginia and county assessor's office assume no liability that might result from the use of this map.

## Revised 01/10/2018 By Greenbrier County GIS Office

Office of Assessor

For Tax Purposes Only

Date: 1/8/2019

**SCALE:** 1 inch = 600 feet