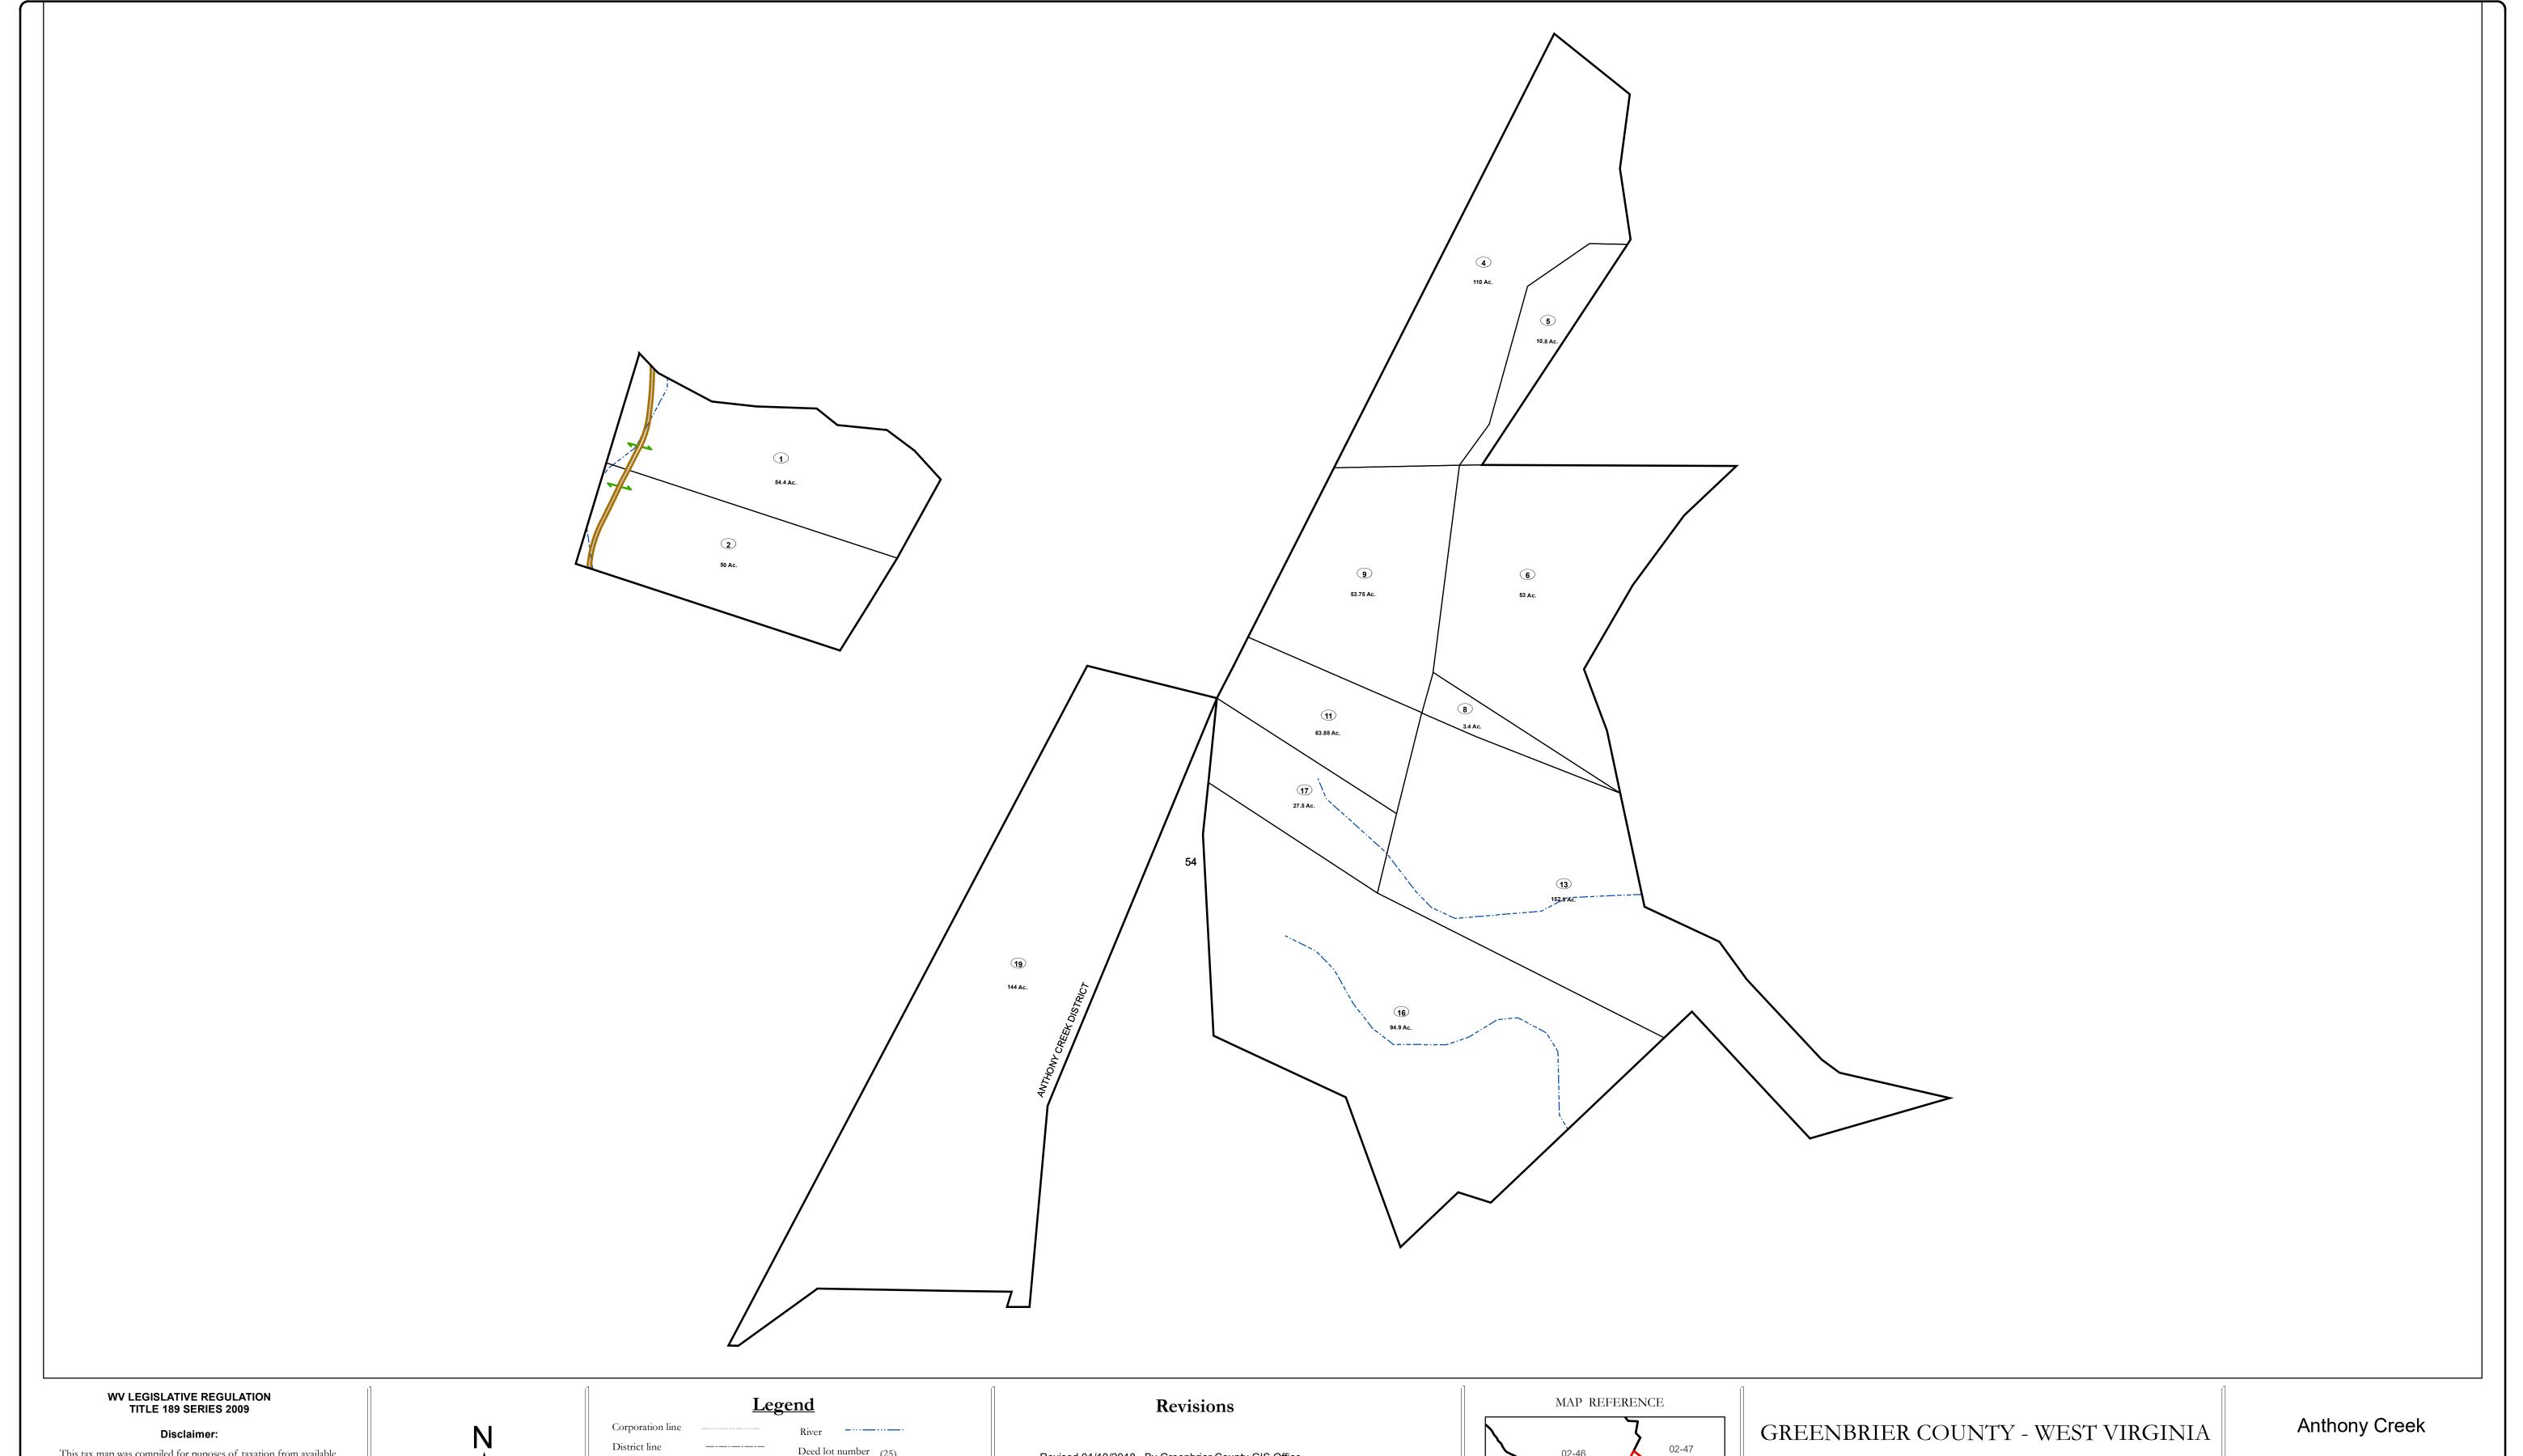

This tax map was compiled for puposes of taxation from available record evidence and has not been field verified. This map is not a valid survey plat and the data on this map does not imply any official status to such data. The State of West Vrginia and county assessor's office assume no liability that might result from the use of this map.

## County line State line Property Line Right of Way Lot line

## Deed lot number (25) Parcel or index number 999.9 Parcel acreage 5.23 Ac Road Centerline

## Revised 01/10/2018 By Greenbrier County GIS Office

Office of Assessor

For Tax Purposes Only

Map: 02-53

Date: 1/8/2019

**SCALE:** 1 inch = 700 feet