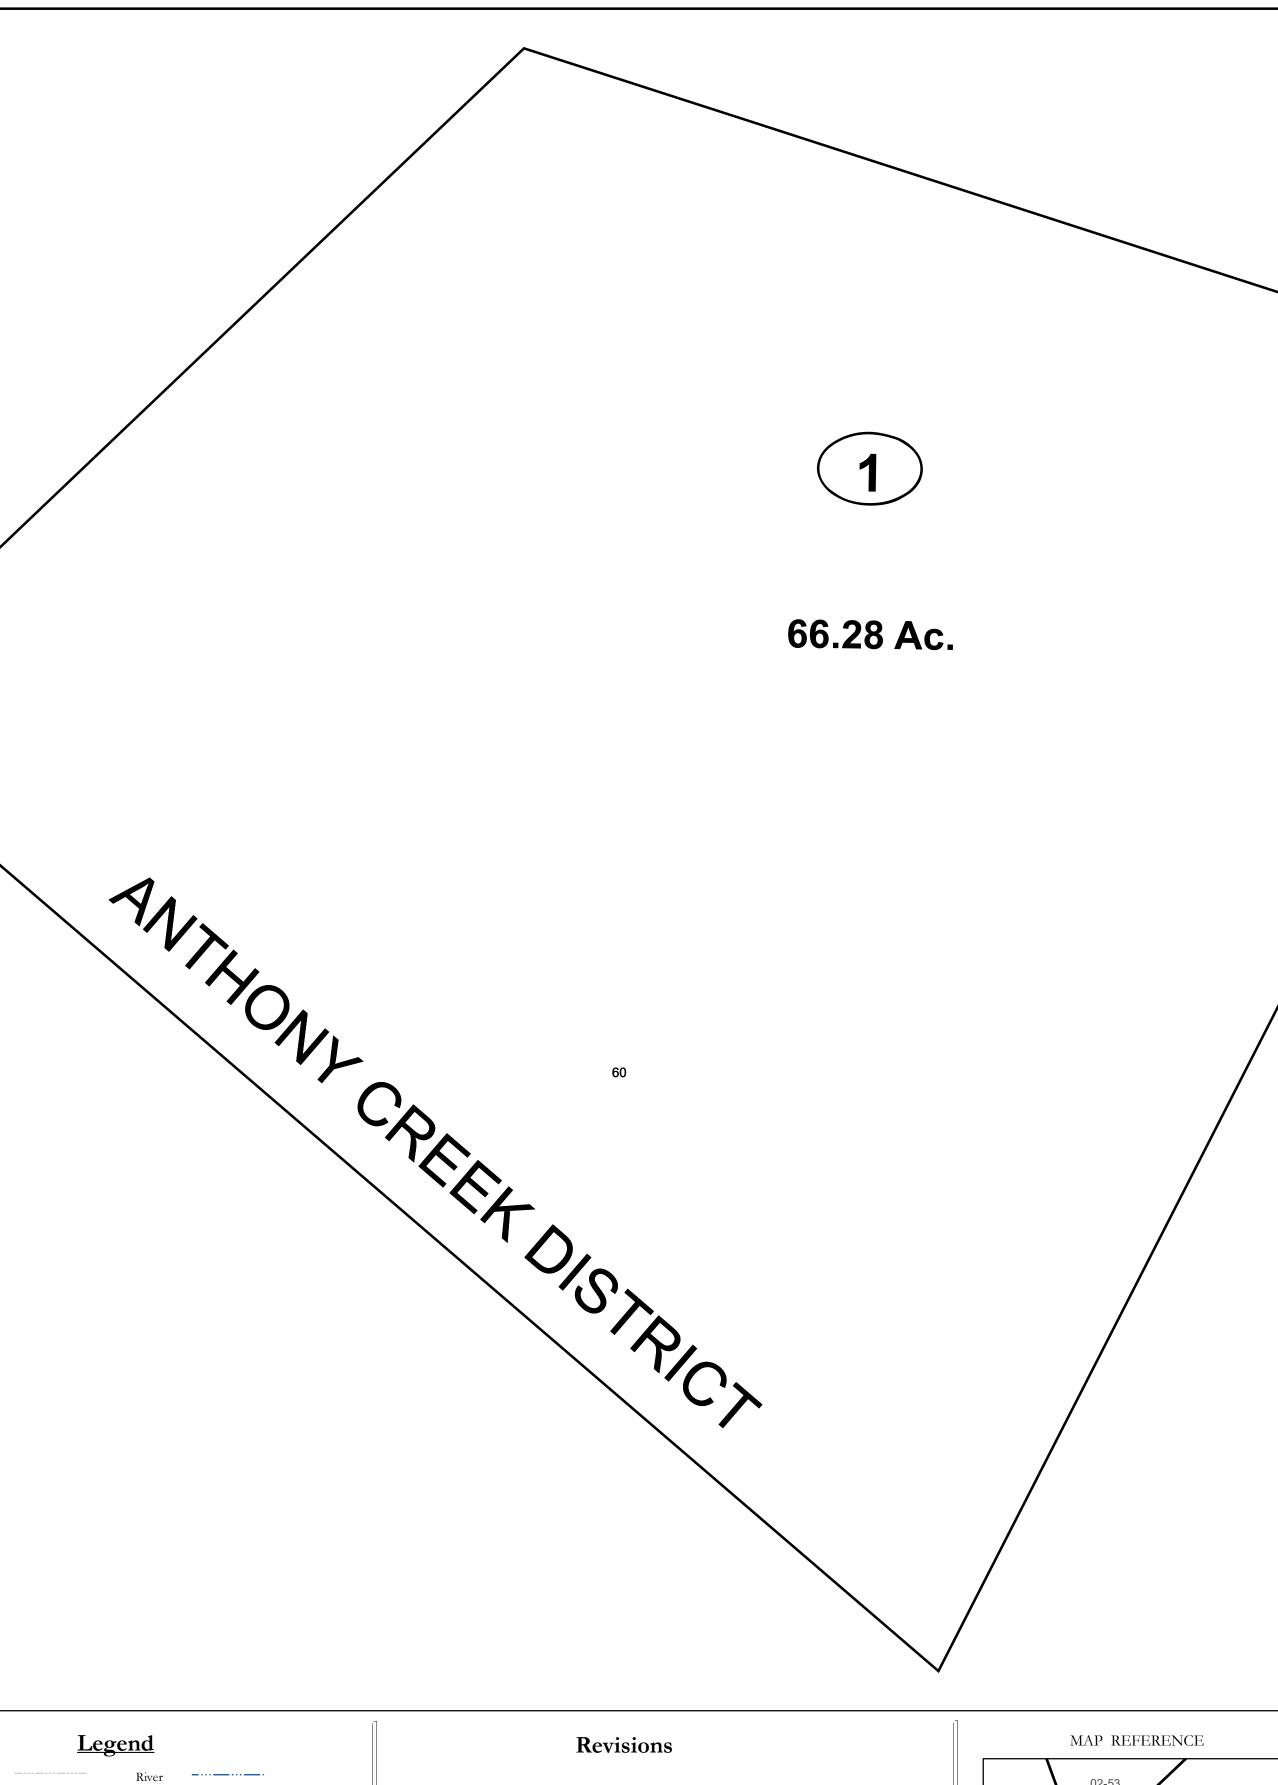

Deed lot number (25)

Parcel acreage

Parcel or index number (999.9)

5.23 Ac

## GREENBRIER COUNTY - WEST VIRGINIA

Office of Assessor

For Tax Purposes Only

Anthony Creek

Map: 02-58

Date: 1/8/2019

**SCALE:** 1 inch = 100 feet