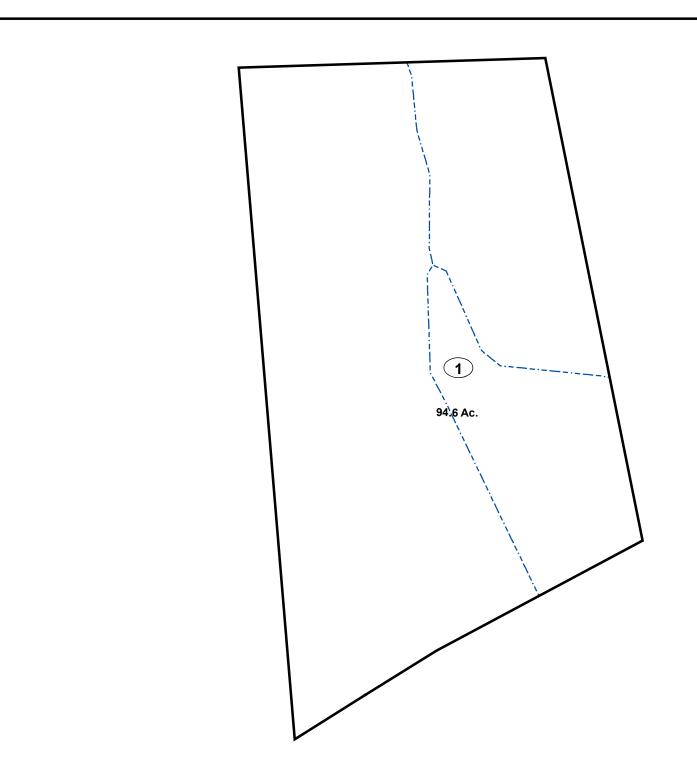

# Corporation line District line County line State line Property Line Right of Way Railroad Lot line Road Centerline Corporation line River Deed lot number (25) Parcel or index number Parcel acreage 5.23 Ac River Deed lot number (25) Parcel acreage Facel acreage Solution River Deed lot number (25) Parcel acreage Facel acreage Solution Road Centerline