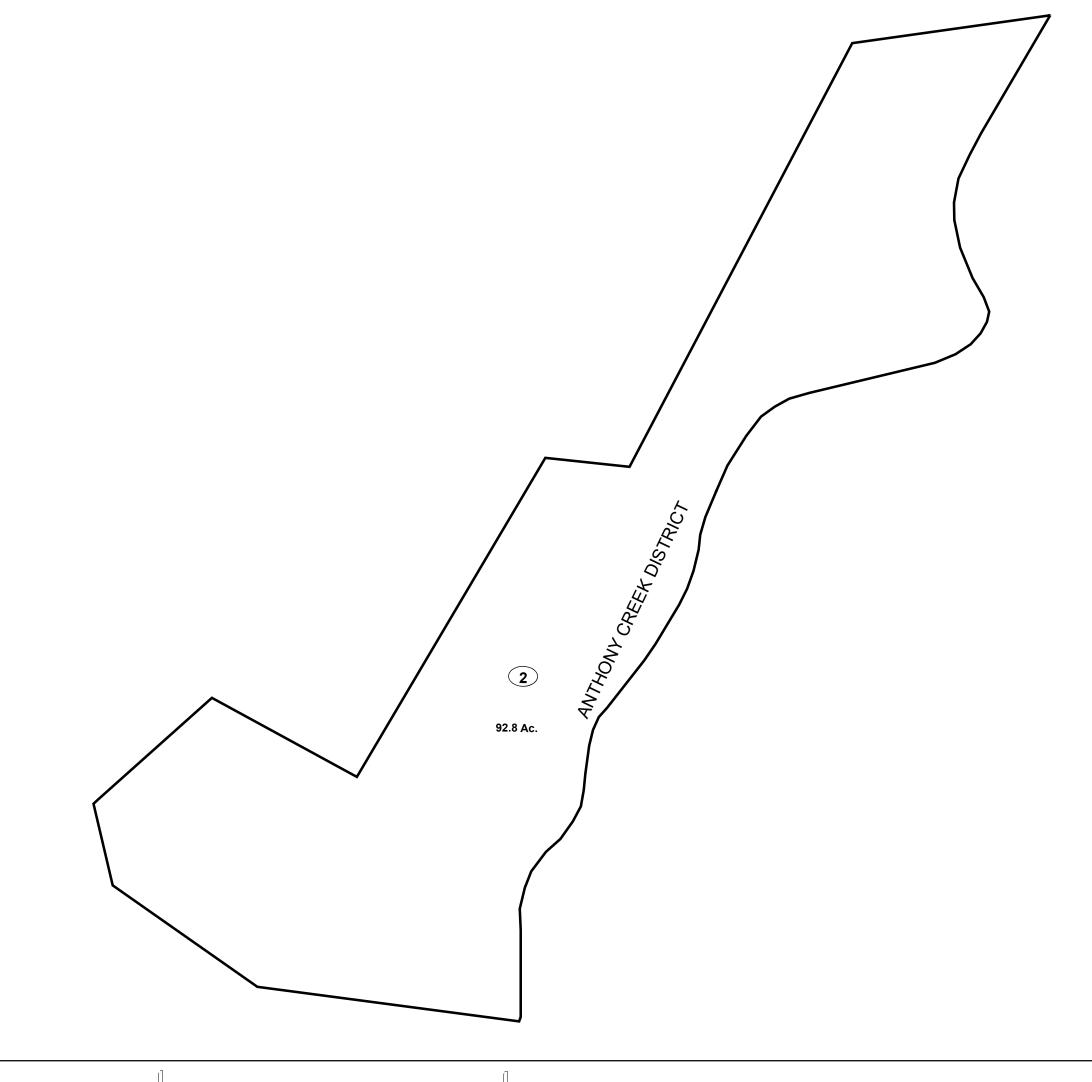

# Corporation line District line County line State line Property Line Right of Way Railroad Lot line Road Centerline Corporation line River Deed lot number (25) Parcel or index number Parcel acreage 5.23 Ac River Deed lot number (25) Parcel acreage Facel acreage Solution River Deed lot number (25) Parcel acreage Facel acreage Solution Road Centerline

# GREENBRIER COUNTY - WEST VIRGINIA

Office of Assessor

For Tax Purposes Only

Anthony Creek

Map: 02-60

Date: 1/8/2019

**SCALE:** 1 inch = 400 feet