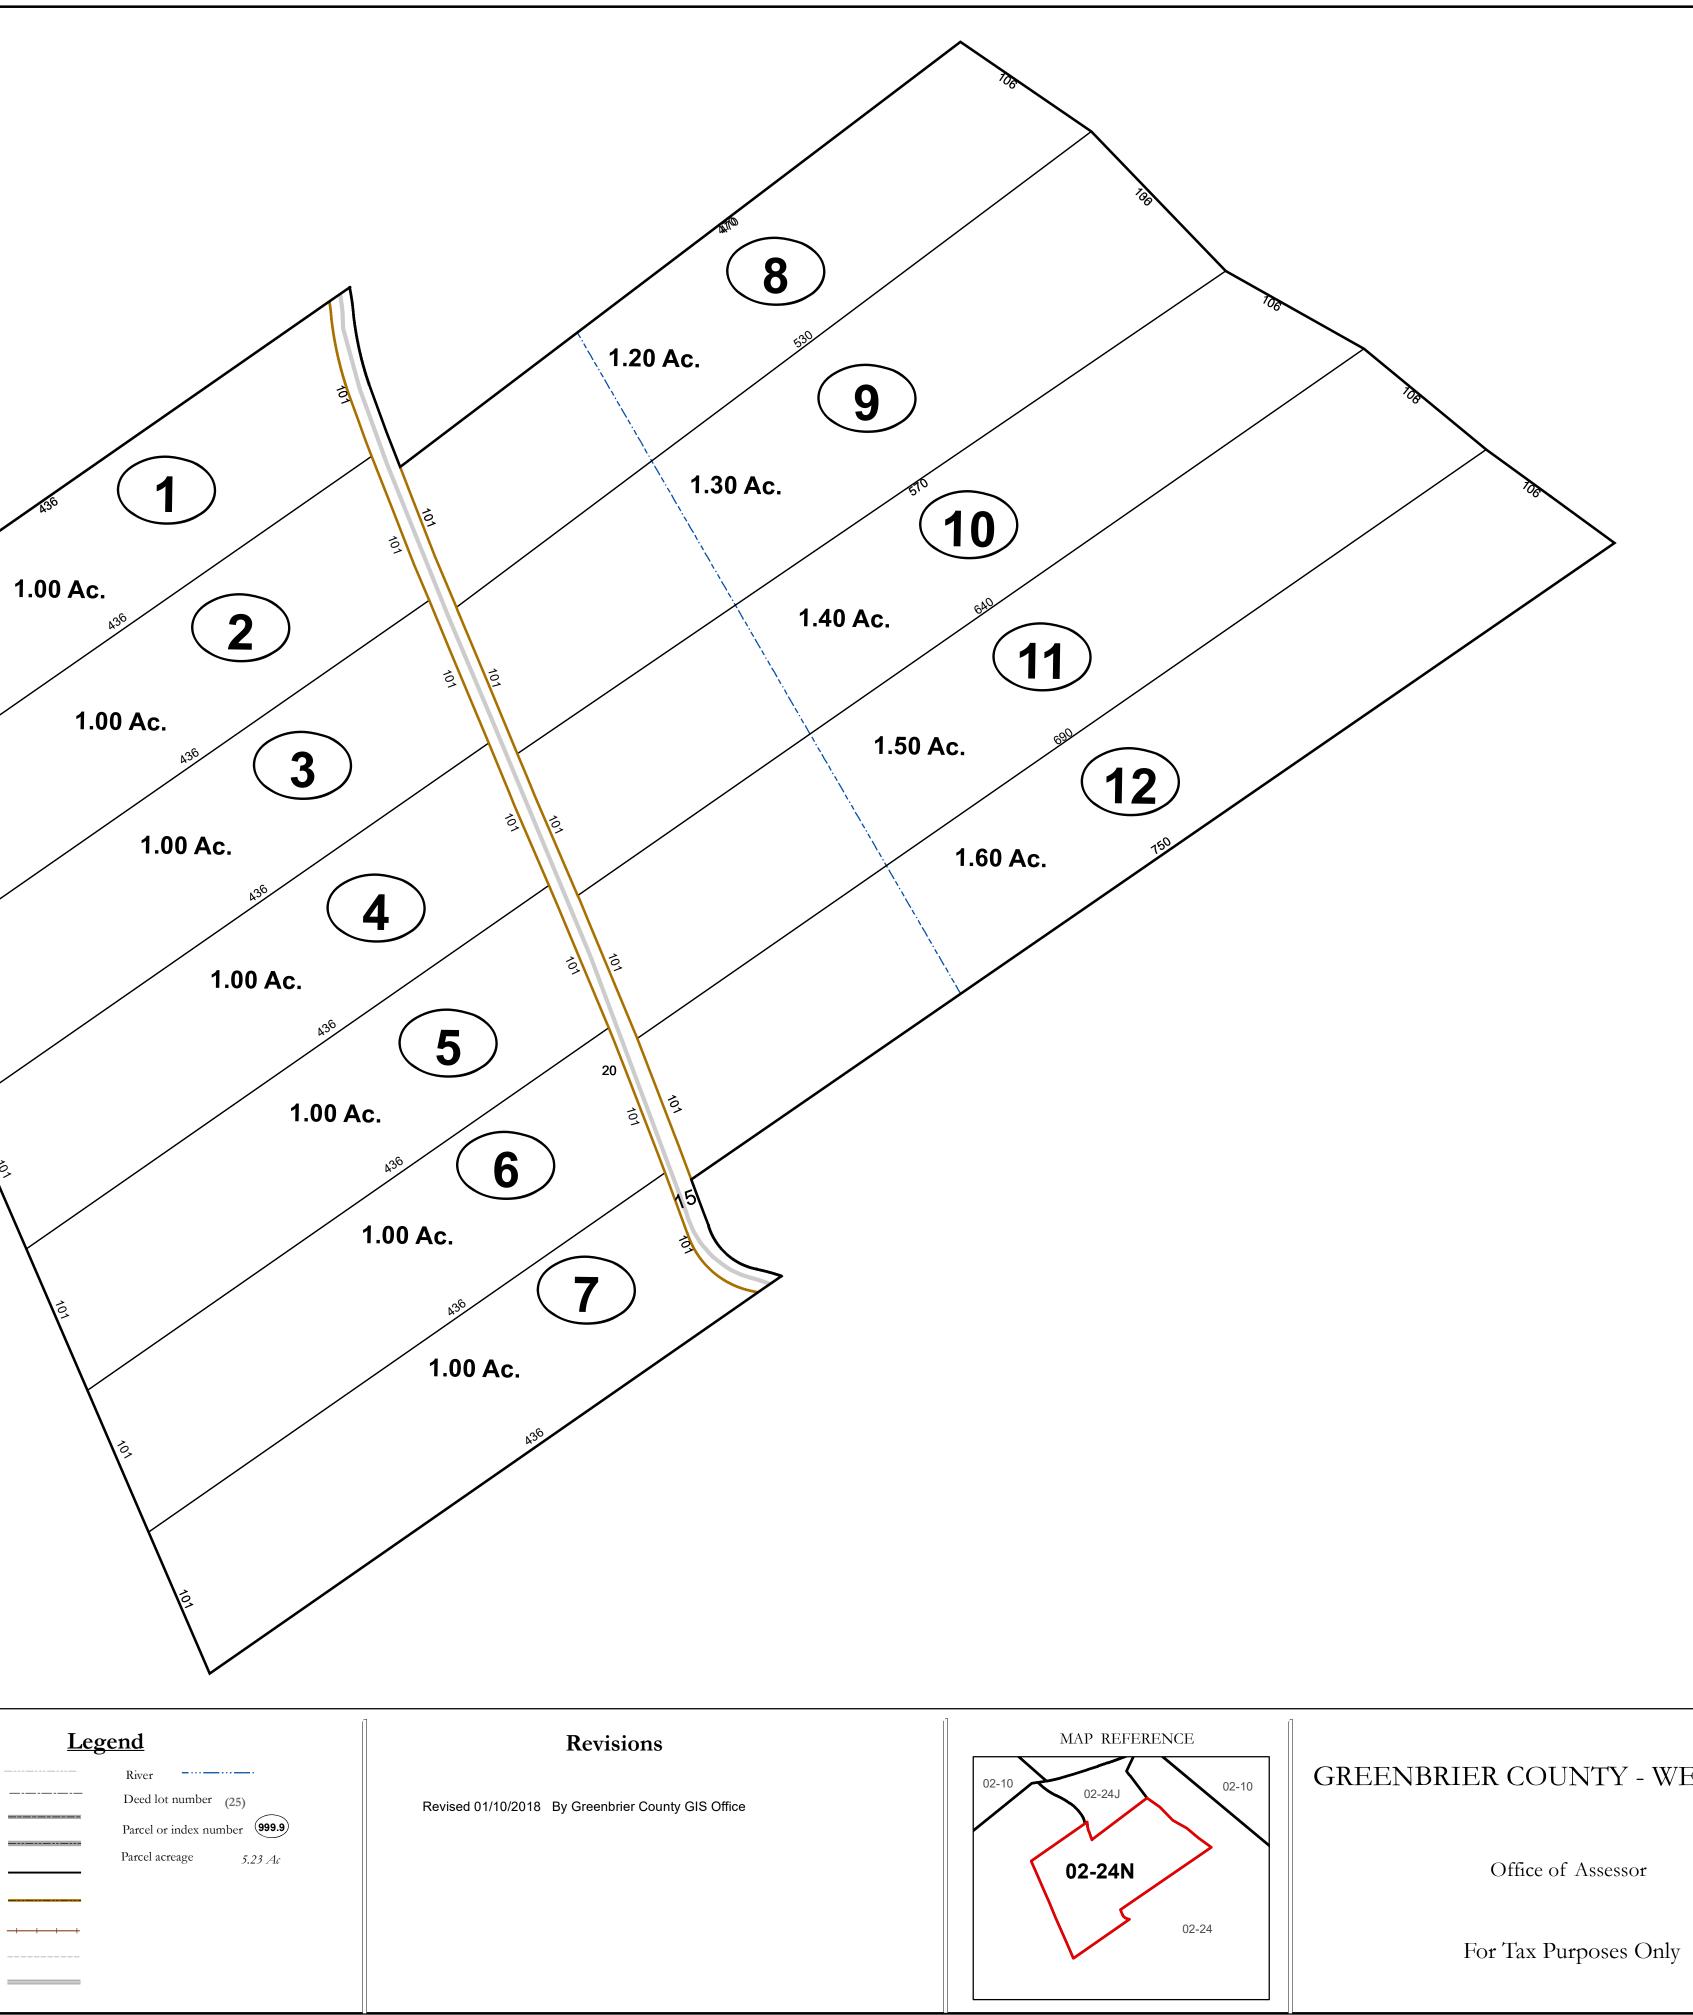

## Disclaimer:

This tax map was compiled for puposes of taxation from available record evidence and has not been field verified. This map is not a valid survey plat and the data on this map does not imply any official status to such data. The State of West Vrginia and county assessor's office assume no liability that might result from the use of this map.

## **Restrictions:**

All finished tax maps created under the provisions of legislation are the property of the county assessors who created them and the reproduction, copying, distribution, sale, or lease of such tax maps or copies thereof without the written permission of the respective county assessors is prohibited by law.

|                  | ]      |
|------------------|--------|
| Corporation line |        |
| District line    |        |
| County line      |        |
| State line       |        |
| Property Line    |        |
| Right of Way     |        |
| Railroad         | -+ + + |
| Lot line         |        |
| Road Centerline  |        |
|                  |        |

## GREENBRIER COUNTY - WEST VIRGINIA

Anthony Creek

<sup>мар:</sup> 02-24N

Date: 1/8/2019

**SCALE:** 1 inch = 60 feet