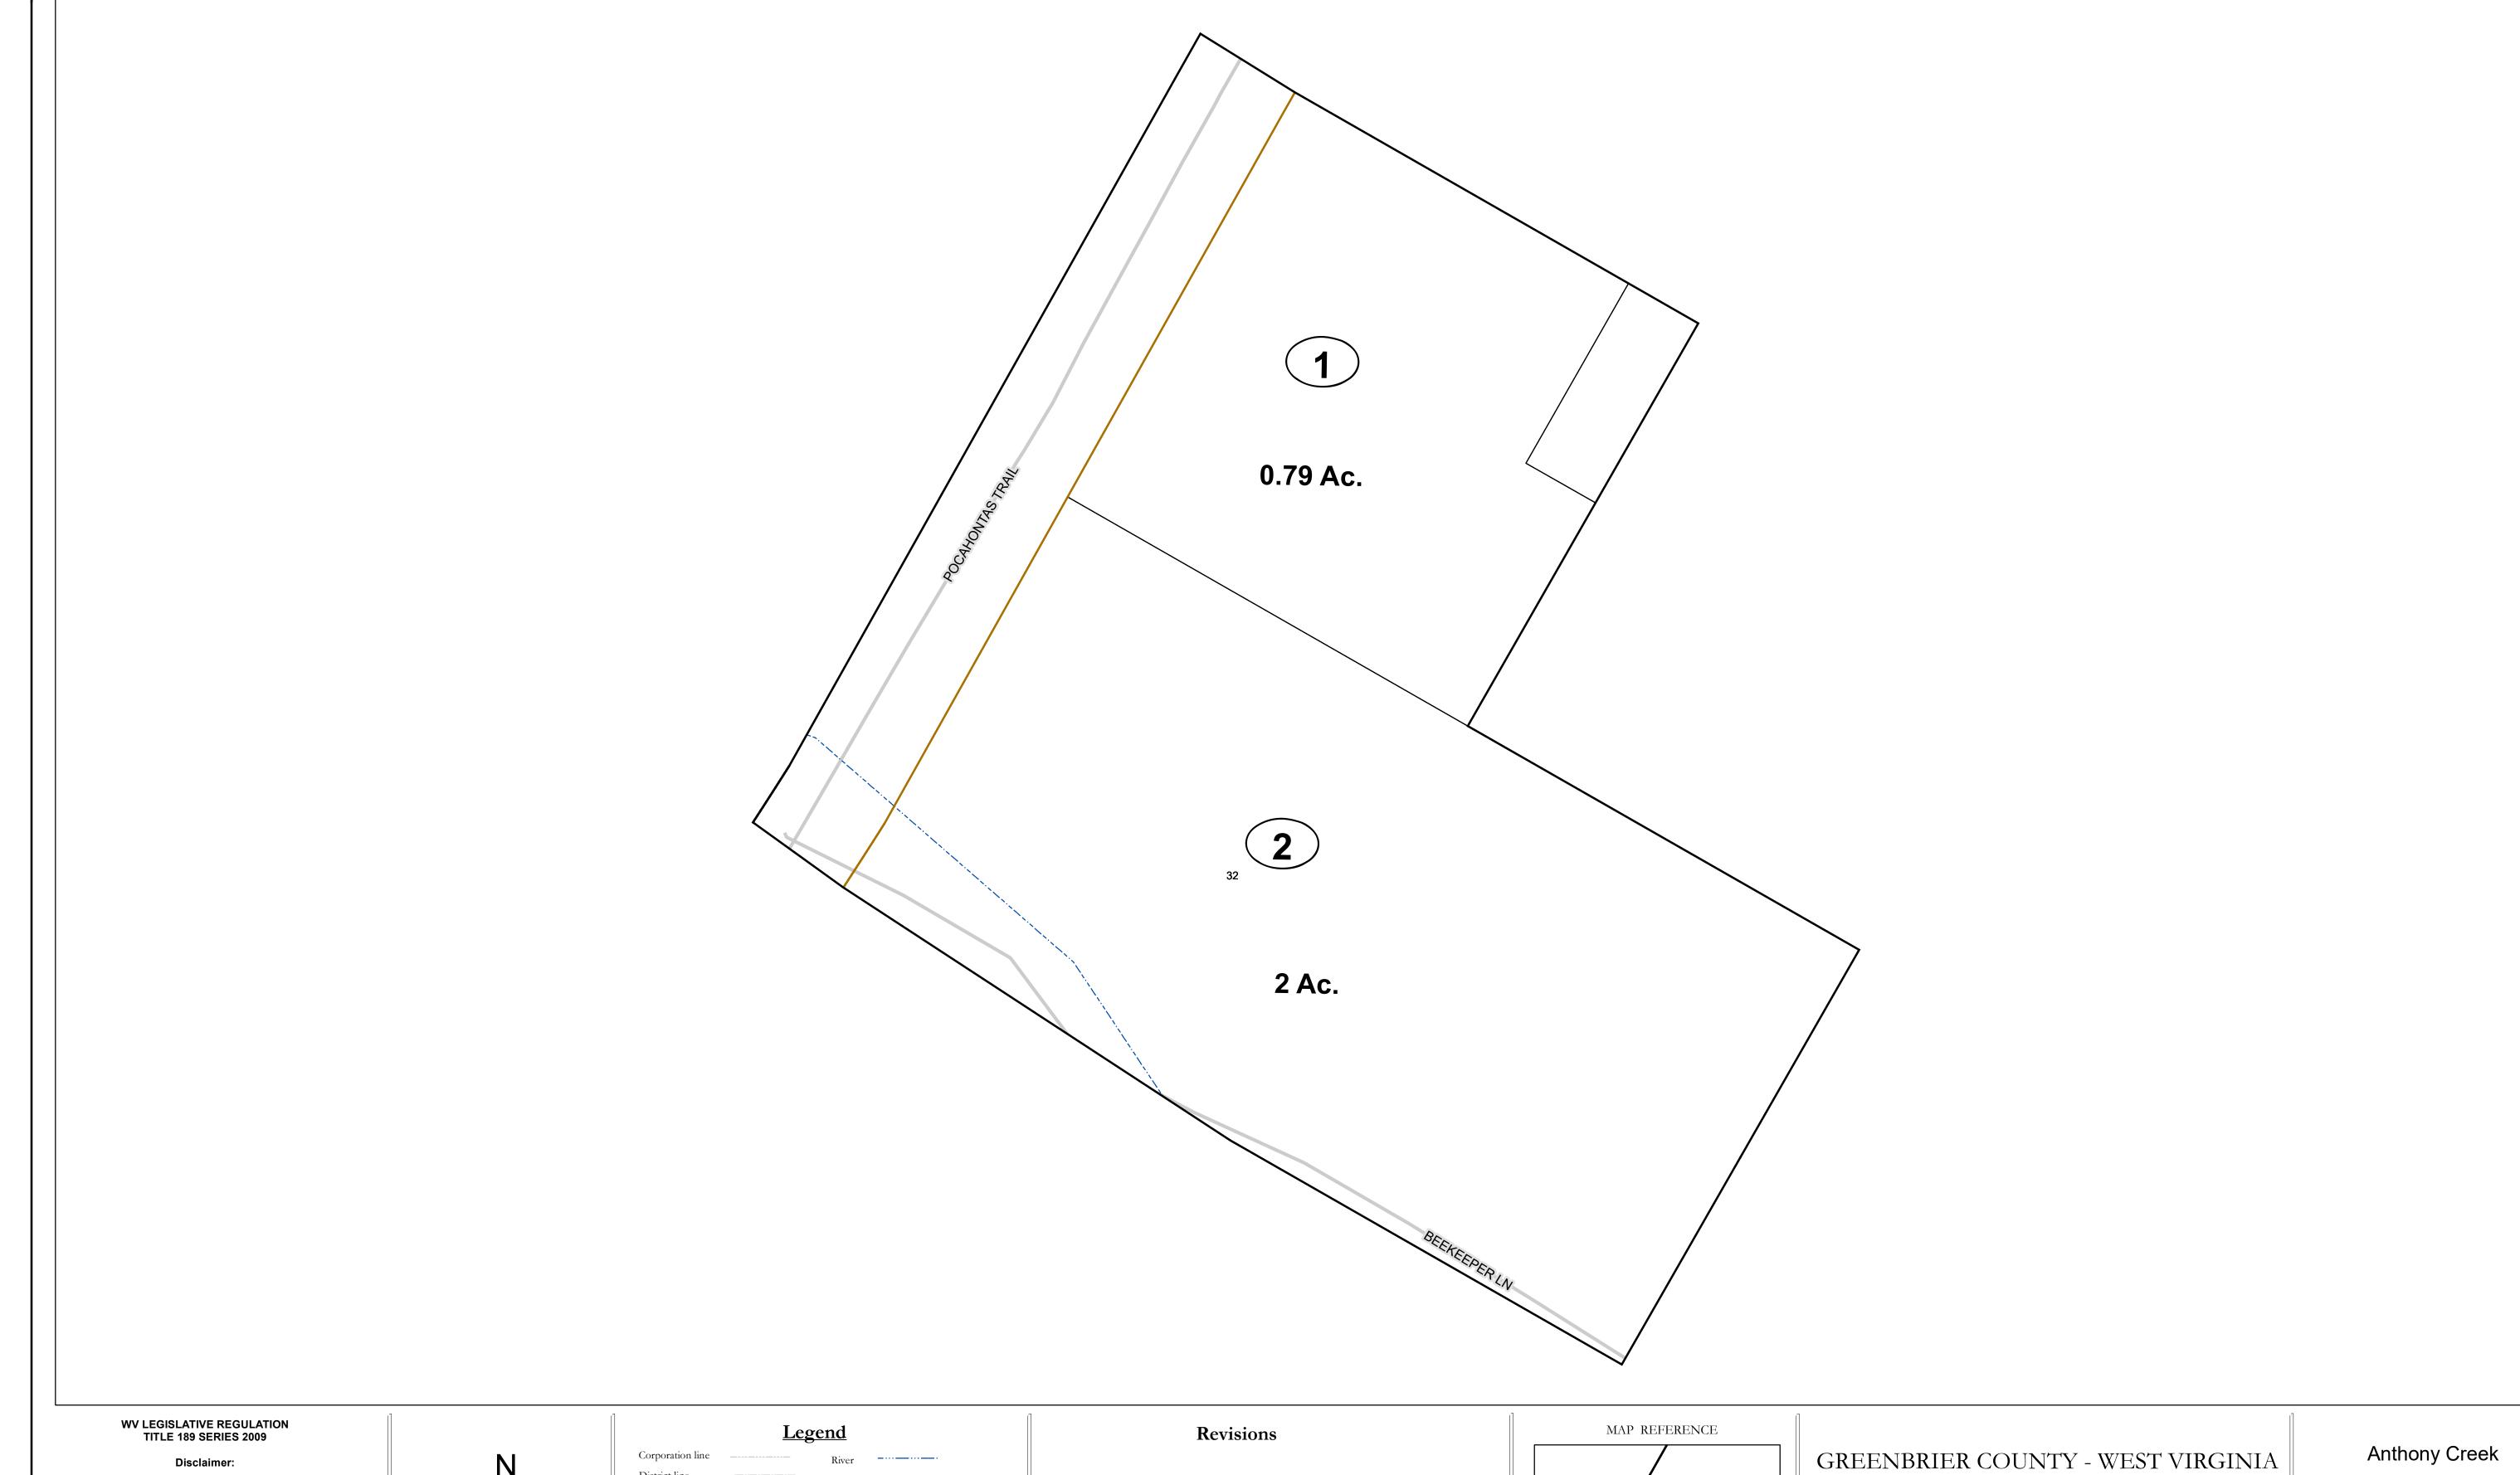

## District line Deed lot number (25) County line Parcel or index number 999.9 State line Parcel acreage Property Line Right of Way Lot line Road Centerline

Revised 01/10/2018 By Greenbrier County GIS Office

02-35 02-35B /02-35A 02-35E

Office of Assessor

For Tax Purposes Only

Map: 02-35A

Date: 1/8/2019

**SCALE:** 1 inch = 40 feet