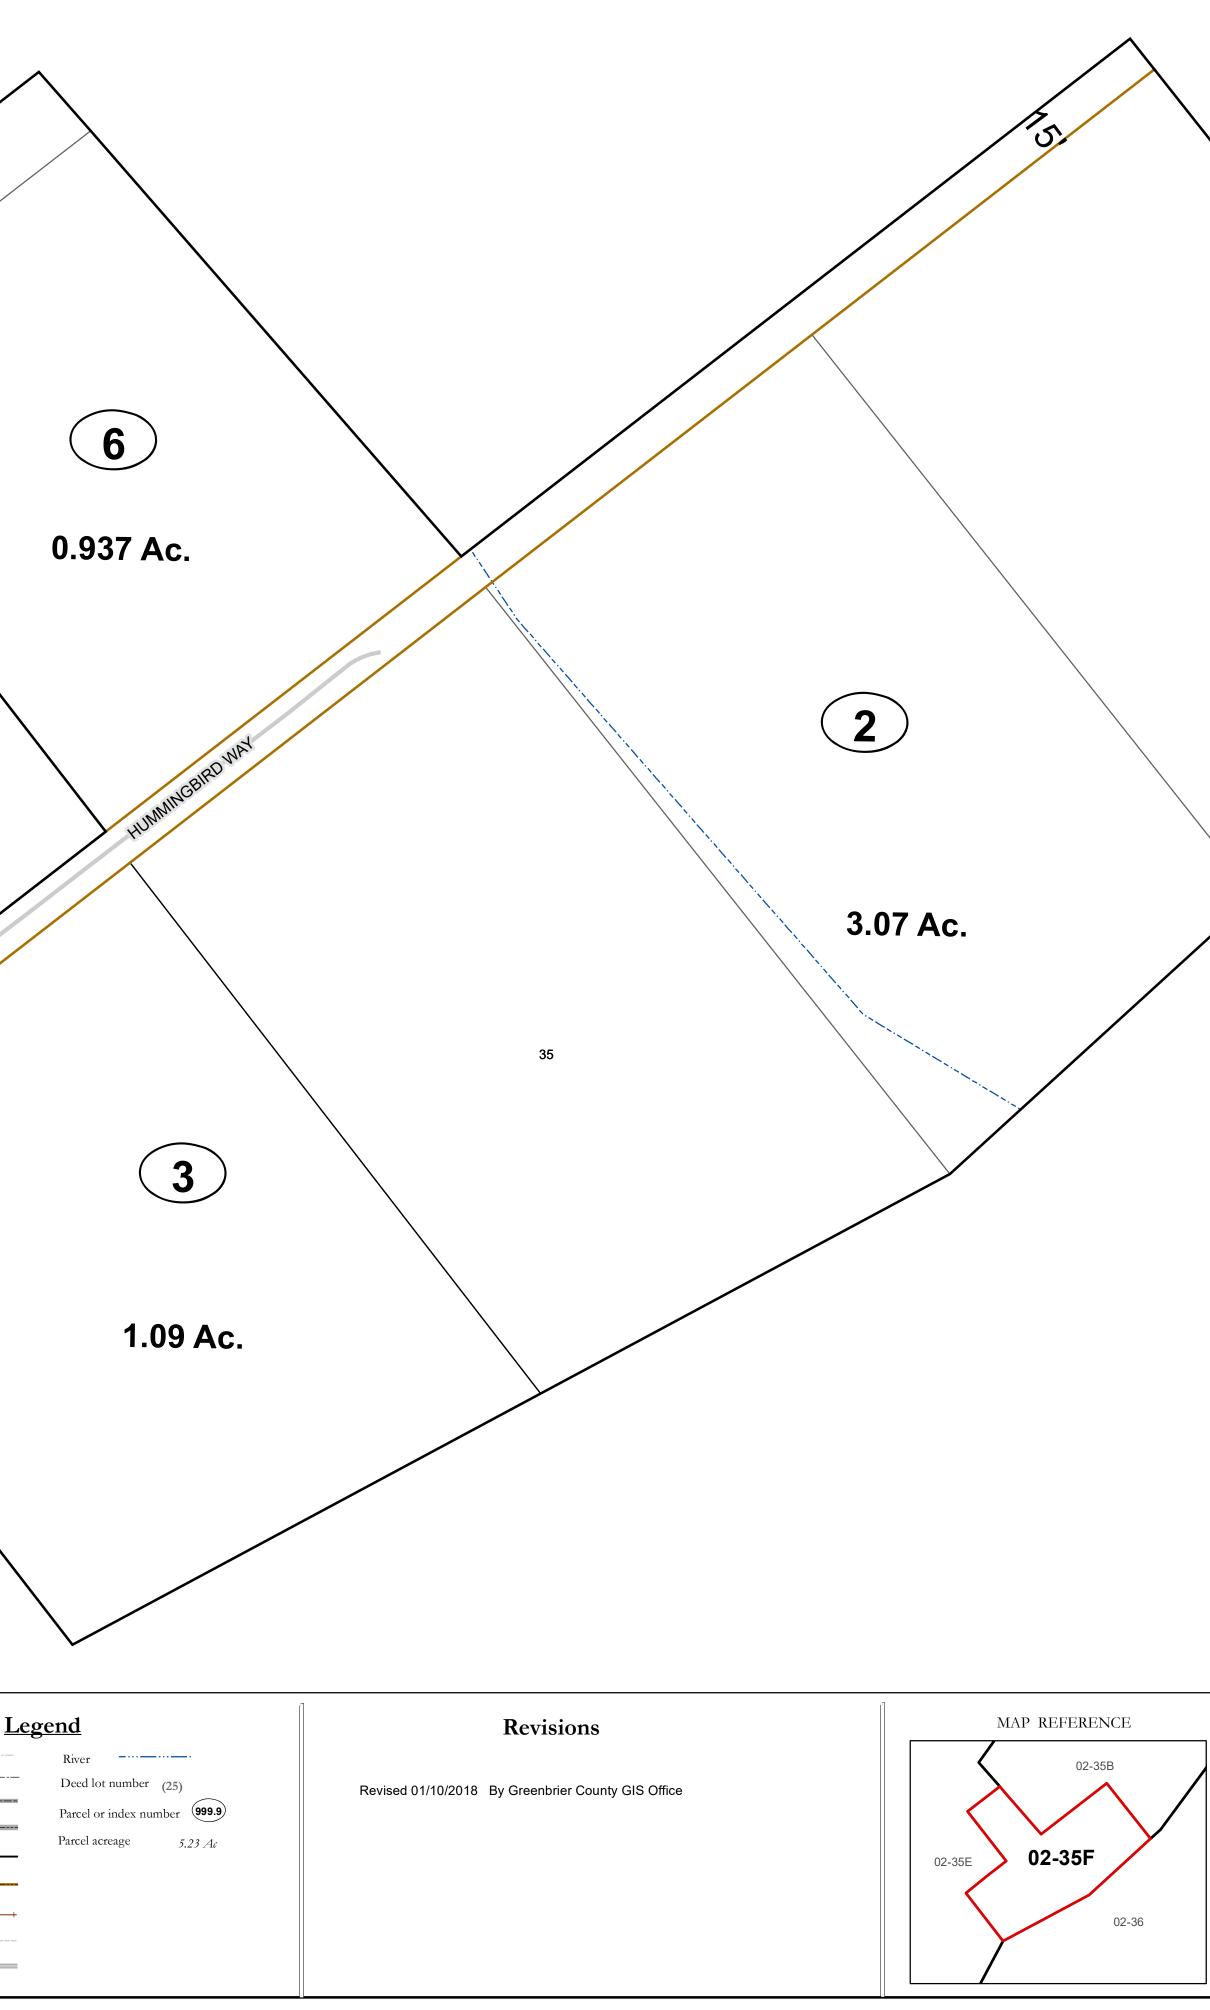

## Disclaimer:

This tax map was compiled for puposes of taxation from available record evidence and has not been field verified. This map is not a valid survey plat and the data on this map does not imply any official status to such data. The State of West Vrginia and county assessor's office assume no liability that might result from the use of this map.

## **Restrictions:**

All finished tax maps created under the provisions of legislation are the property of the county assessors who created them and the reproduction, copying, distribution, sale, or lease of such tax maps or copies thereof without the written permission of the respective county assessors is prohibited by law.

|                  | Ī           |
|------------------|-------------|
| Corporation line |             |
| District line    |             |
| County line      |             |
| State line       |             |
| Property Line    |             |
| Right of Way     |             |
| Railroad         | <del></del> |
| Lot line         |             |
| Road Centerline  |             |
|                  |             |

## GREENBRIER COUNTY - WEST VIRGINIA

Office of Assessor

For Tax Purposes Only

Anthony Creek

мар: 02-35F

Date: 1/8/2019

**SCALE:** 1 inch = 40 feet